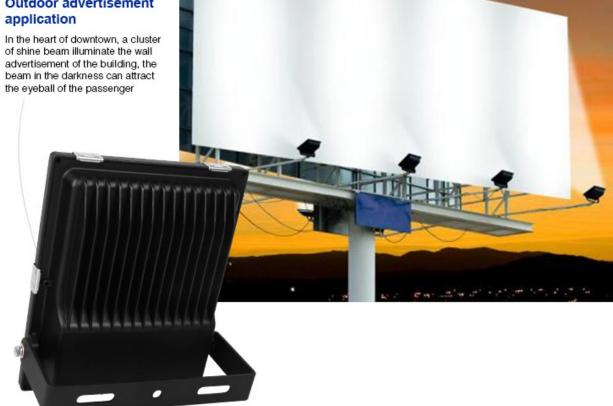

M/W CRI: >80 Beam Angle: 160° PF: ≥0.9 Material: Aluminum Material IP Rate IP65 Size: 167\*40\*226.5mm Application Areas: garden, doors, garages











## control never like this convenient

2.4G remote control, cell phone APP control, enjoy the convenient life bring by technology







#### Automatic Commands Transmitting Function

One floodlight can send the commands from the remote control to another, which makes the control distance limitless. (The distance from one light to another has to be within 30m)





# IP65 Waterproof

Professional waterproof technology; High performance waterproof





# **Application scene display**

apply to the lighting place like architectual lighting, landscape lighting, public lighting etc









### $\bigcirc$ Outdoor advertisement application





## **Product detail display**

### Professional heat sink design

Adopt integrated aluminum material heat sink heat sink design, super heat sink function, protecting the light source lifespan.

High CRI philips LED chips