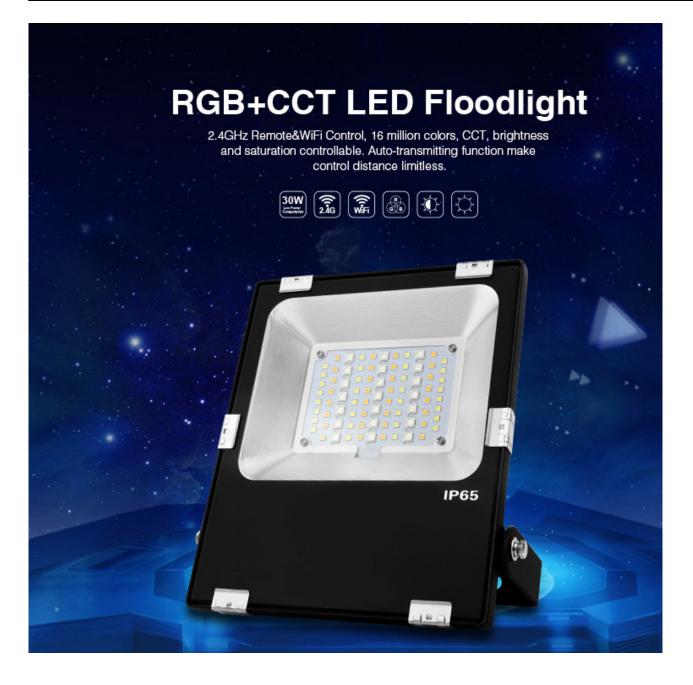

#### Product description

Product Name: 30W RGB+CCT LED Floodlight Model No: FUTT03 Power: 30W White LED Power: 30W RGB LED Power: 30W Voltage: AC100~240V 50/60Hz Kelvin: 2700-6500K Luminous Flux: 2500-2800LM Luminous Efficiency: 85LM/W CRI: >80 Beam Angle: 160° PF: ≥0.9 Material: Aluminum Material IP Rate IP65 Size: 167\*40\*226.5mm Application Areas: garden, doors, garages

#### Automatic Commands Transmitting Function

One floodlight can send the commands from the remote control to another, which makes the control distance limitless. (The distance from one light to another has to be within 30m)