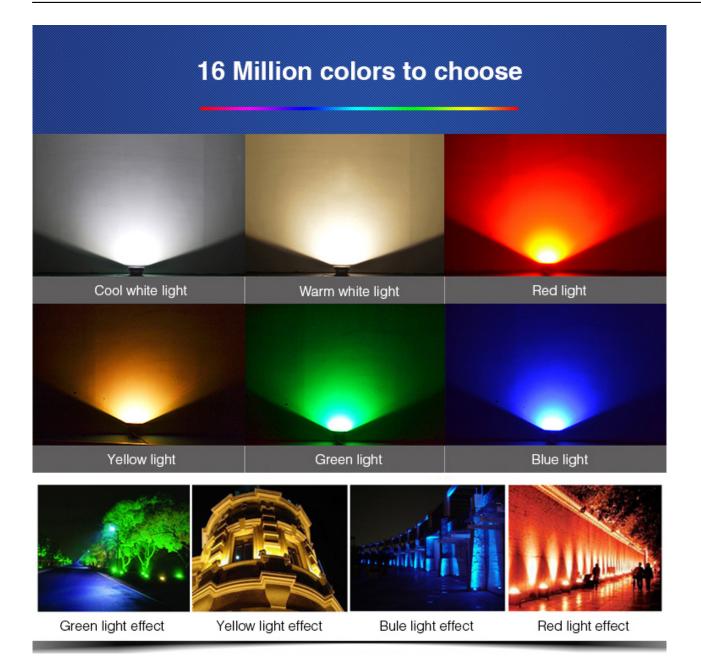

#### Product description

Product Name: 30W RGB+CCT LED Floodlight Model No: FUTT03 Power: 30W White LED Power: 30W RGB LED Power: 30W Voltage: AC100~240V 50/60Hz Kelvin: 2700-6500K Luminous Flux: 2500-2800LM Luminous Efficiency: 85LM/W CRI: >80 Beam Angle: 160° PF: ≥0.9 Material: Aluminum Material IP Rate IP65 Size: 167\*40\*226.5mm Application Areas: garden, doors, garages