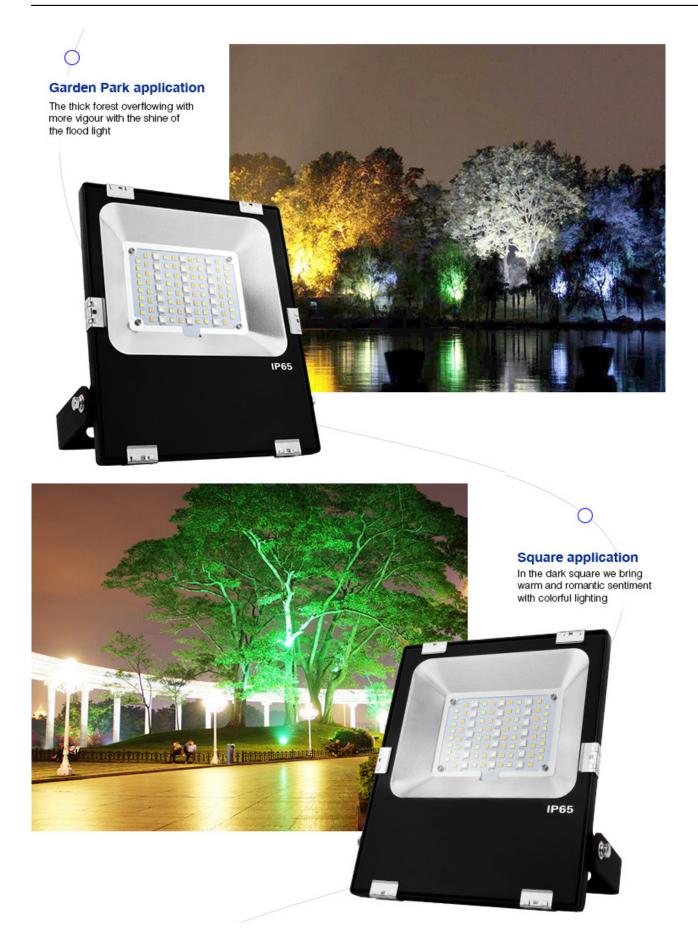

# **Application scene display**

apply to the lighting place like architectual lighting, landscape lighting, public lighting etc