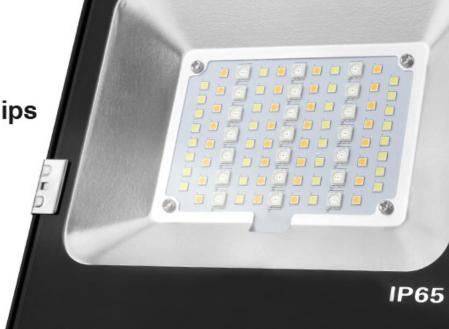

## **Product detail display**

### Professional heat sink design

Adopt integrated aluminum material heat sink heat sink design, super heat sink function, protecting the light source lifespan.

High CRI philips LED chips