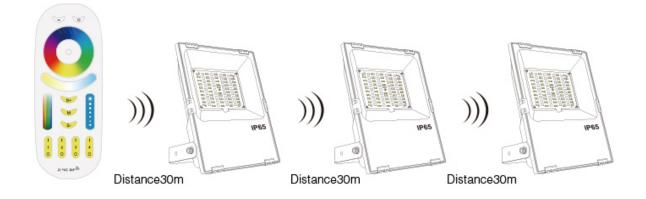

#### Automatic Commands Transmitting Function

One floodlight can send the commands from the remote control to another, which makes the control distance limitless. (The distance from one light to another has to be within 30m)