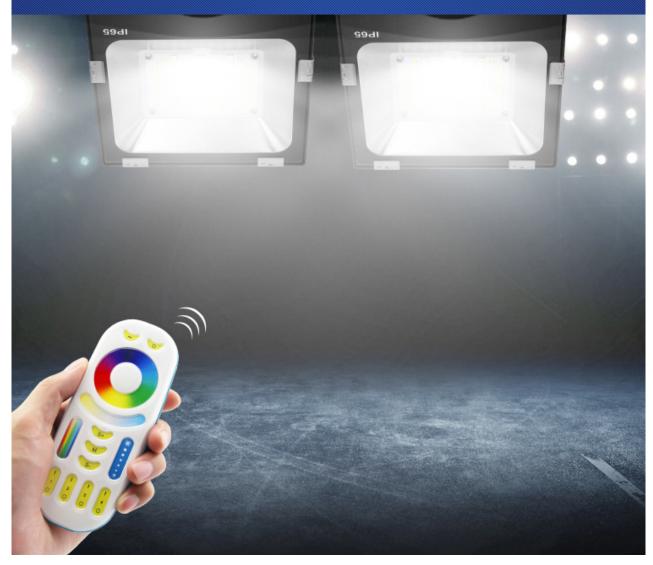

## control never like this convenient

2.4G remote control, cell phone APP control, enjoy the convenient life bring by technology

#### Automatic Commands Transmitting Function

One floodlight can send the commands from the remote control to another, which makes the control distance limitless. (The distance from one light to another has to be within 30m)