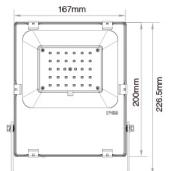

#### Product description

Product Name: 30W RGB+CCT LED Floodlight Model No: FUTT03 Power: 30W White LED Power: 30W RGB LED Power: 30W Voltage: AC100~240V 50/60Hz Kelvin: 2700-6500K Luminous Flux: 2500-2800LM Luminous Efficiency: 85LM/W CRI: >80 Beam Angle: 160° PF: ≥0.9 Material: Aluminum Material IP Rate IP65 Size: 167\*40\*226.5mm Application Areas: garden, doors, garages