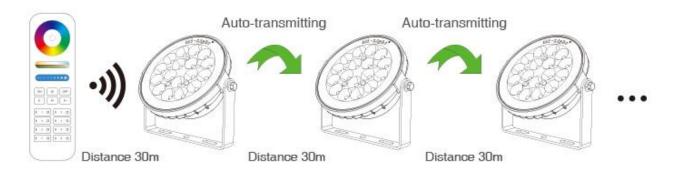

#### Auto-transmitting function

One garden light can transmit the signals from the remote control to another garden light within 30m, as long as there is a garden light within 30m, the remote control distance can be limitless.