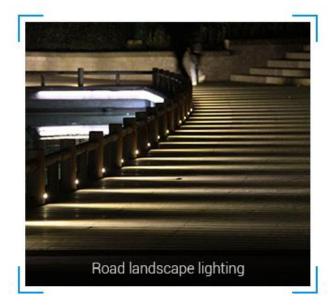

>75 PF: >0.5

Lifespan: 50000 hours Beam Angle: 15°

Illumination distance: >10m

IP Rate: IP66 Material: Aluminum











# Brightness adjustable & Color temperature adjustable

Brightness adjustable, Adjust the color temperature from 2700-6500K, make the light you want



















#### Auto-transmitting function

One garden light can transmit the signals from the remote control to another garden light within 30m, as long as there is a garden light within 30m, the remote control distance can be limitless.





#### Auto-synchronization function

Different garden light can work synchronously when they are started at different times, controlled by the same remote, under same dynamic mode and with same speed, and within 30m distance.

















### Part of application area