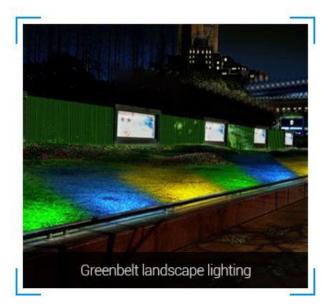

75 PF: >0.5

Lifespan: 50000 hours Beam Angle: 15°

Illumination distance: >10m

IP Rate: IP66 Material: Aluminum











# Brightness adjustable & Color temperature adjustable

Brightness adjustable, Adjust the color temperature from 2700-6500K, make the light you want



















#### Auto-transmitting function

One garden light can transmit the signals from the remote control to another garden light within 30m, as long as there is a garden light within 30m, the remote control distance can be limitless.





#### Auto-synchronization function

Different garden light can work synchronously when they are started at different times, controlled by the same remote, under same dynamic mode and with same speed, and within 30m distance.

















### Part of application area