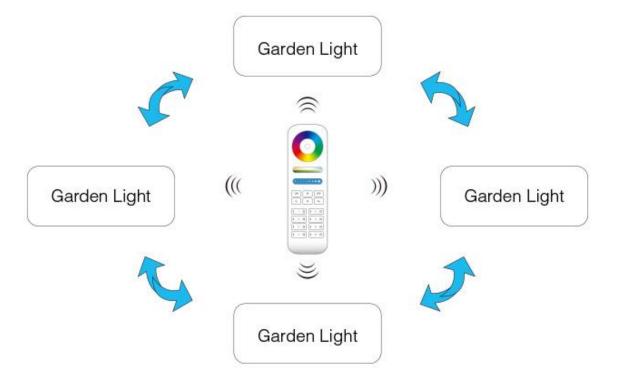

#### Auto-transmitting function

One garden light can transmit the signals from the remote control to another garden light within 30m, as long as there is a garden light within 30m, the remote control distance can be limitless.

#### Auto-synchronization function

Different garden light can work synchronously when they are started at different times, controlled by the same remote, under same dynamic mode and with same speed, and within 30m distance.