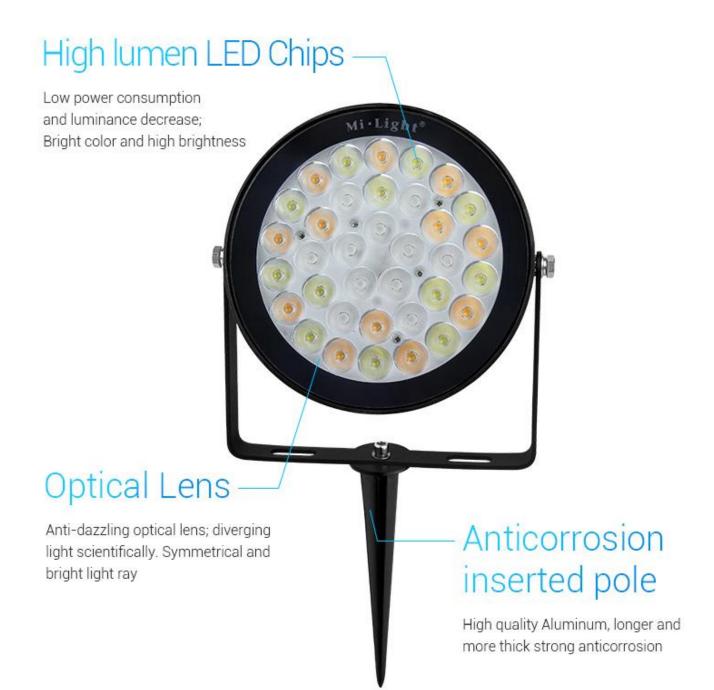

#### **Product description**

Product Name: 25W RGB+CCT Smart LED Garden Lamp

Model No.: FUTC05 Power: 25W

Voltage: AC100~240V 50/60Hz

Kelvin: 2700~6500K Luminous Flux: 1700LM Luminous Efficiency: 70LM/W

CRI: >75 PF: >0.5

Lifespan: 50000 hours Beam Angle: 15°

Illumination distance: >10m

IP Rate: IP66 Material: Aluminum