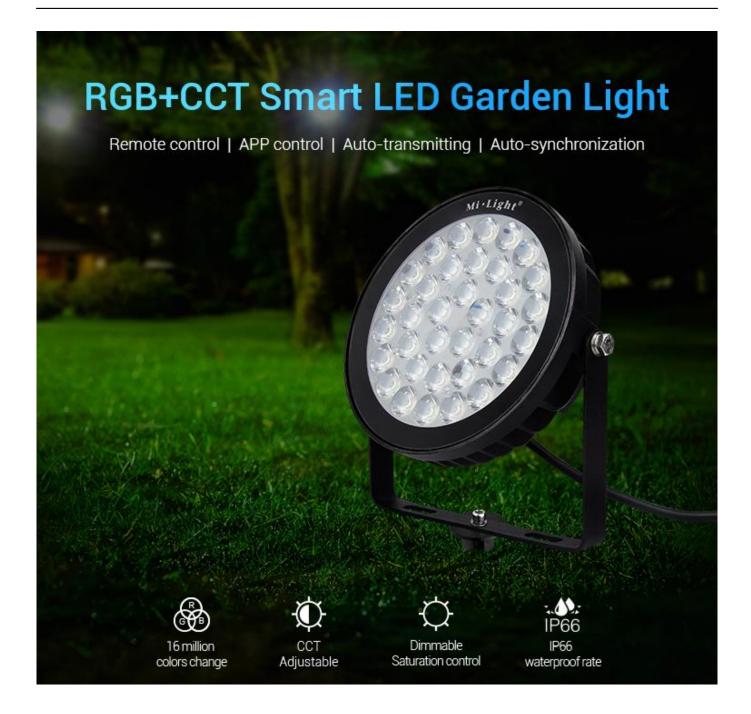

#### **Product description**

Product Name: 25W RGB+CCT Smart LED Garden Lamp

Model No.: FUTC05 Power: 25W

Voltage: AC100~240V 50/60Hz

Kelvin: 2700~6500K Luminous Flux: 1700LM Luminous Efficiency: 70LM/W

CRI: >75 PF: >0.5

Lifespan: 50000 hours Beam Angle: 15°

Illumination distance: >10m

IP Rate: IP66 Material: Aluminum