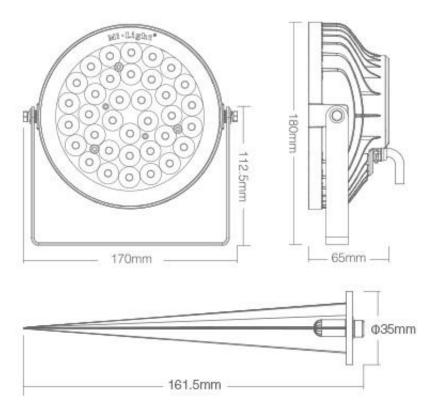

#### **Product description**

Product Name: 25W RGB+CCT Smart LED Garden Lamp

Model No.: FUTC05 Power: 25W

Voltage: AC100~240V 50/60Hz

Kelvin: 2700~6500K Luminous Flux: 1700LM Luminous Efficiency: 70LM/W

CRI: >75 PF: >0.5

Lifespan: 50000 hours Beam Angle: 15°

Illumination distance: >10m

IP Rate: IP66 Material: Aluminum