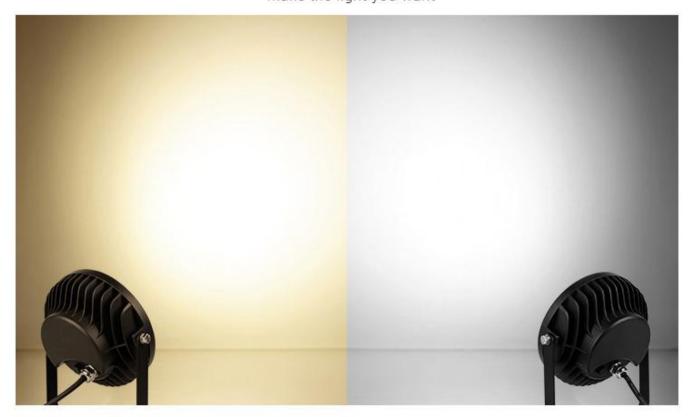

# Brightness adjustable & Color temperature adjustable

Brightness adjustable, Adjust the color temperature from 2700-6500K, make the light you want