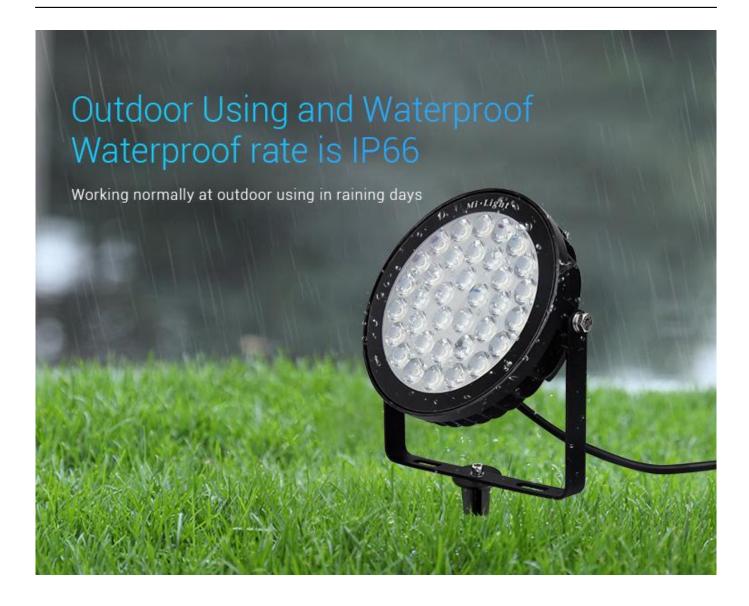

Lifespan: 50000 hours Beam Angle: 15°

Illumination distance: >10m

IP Rate: IP66 Material: Aluminum