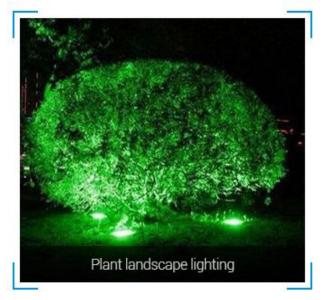

F: >0.5

Lifespan: 50000 hours Beam Angle: 15°

Illumination distance: >10m

IP Rate: IP66 Material: Aluminum











# Brightness adjustable & Color temperature adjustable

Brightness adjustable, Adjust the color temperature from 2700-6500K, make the light you want



















#### Auto-transmitting function

One garden light can transmit the signals from the remote control to another garden light within 30m, as long as there is a garden light within 30m, the remote control distance can be limitless.





#### Auto-synchronization function

Different garden light can work synchronously when they are started at different times, controlled by the same remote, under same dynamic mode and with same speed, and within 30m distance.

















### Part of application area