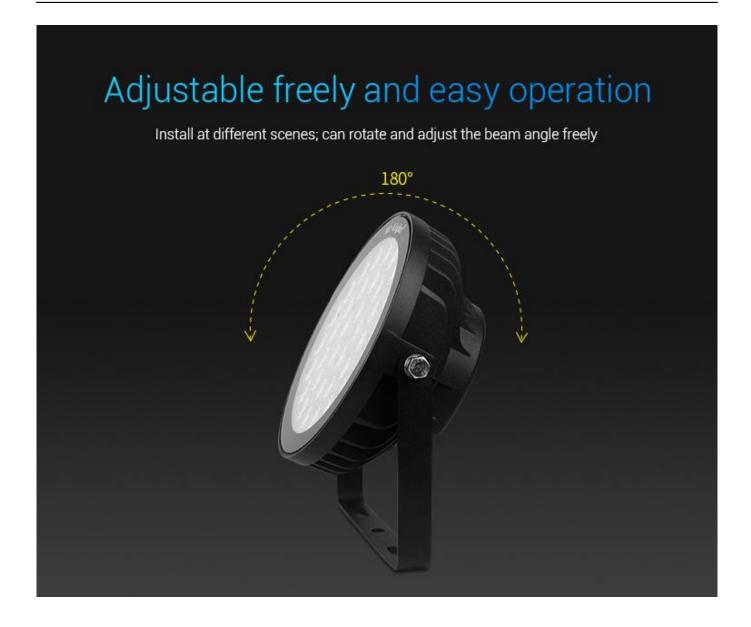

Lifespan: 50000 hours Beam Angle: 15°

Illumination distance: >10m

IP Rate: IP66 Material: Aluminum