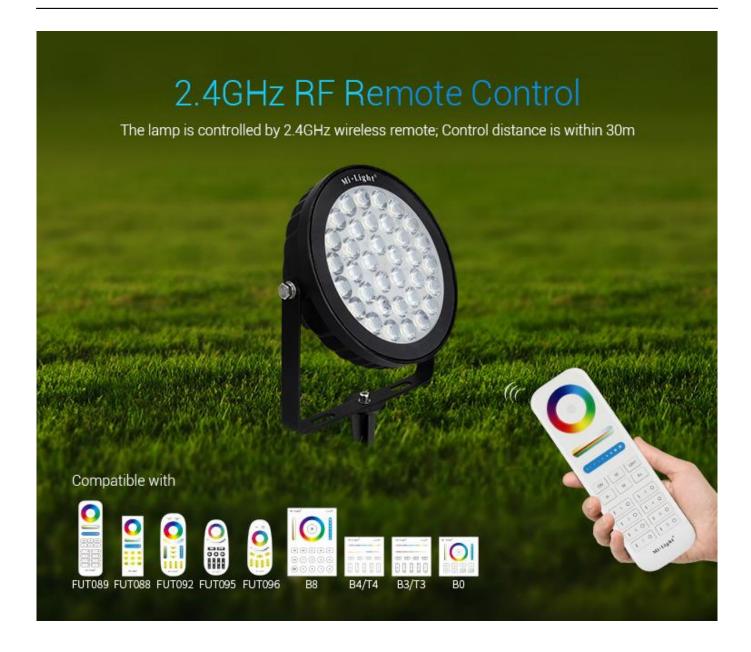

#### Auto-transmitting function

One garden light can transmit the signals from the remote control to another garden light within 30m, as long as there is a garden light within 30m, the remote control distance can be limitless.