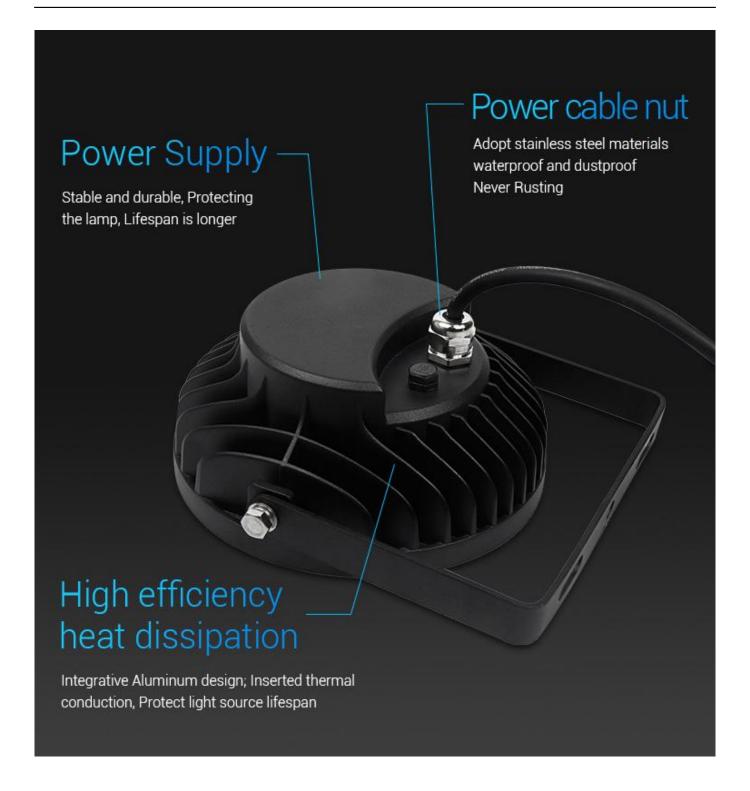

Lifespan: 50000 hours Beam Angle: 15°

Illumination distance: >10m

IP Rate: IP66 Material: Aluminum