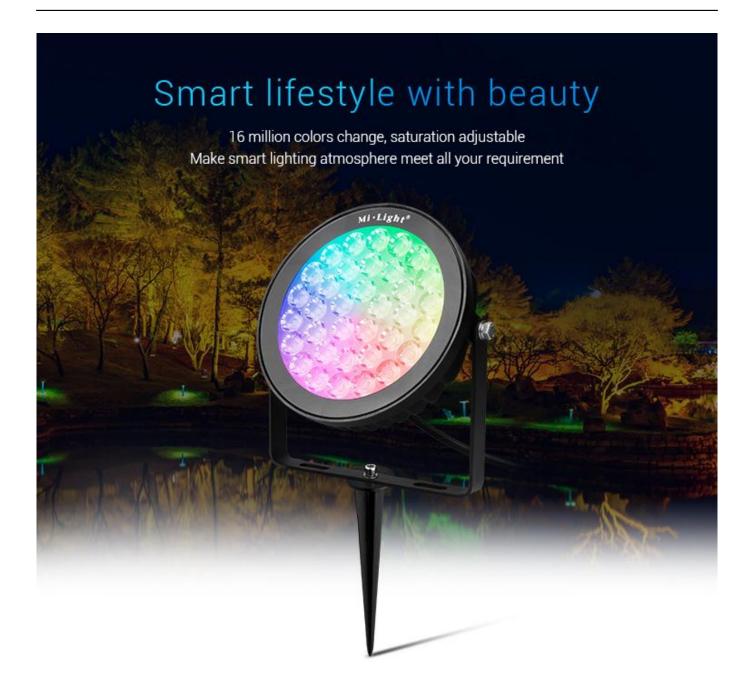

#### Auto-synchronization function

Different garden light can work synchronously when they are started at different times, controlled by the same remote, under same dynamic mode and with same speed, and within 30m distance.