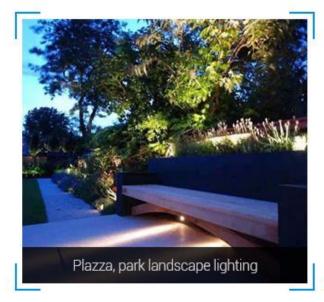

PF: >0.5

Lifespan: 50000 hours Beam Angle: 15°

Illumination distance: >10m

IP Rate: IP66 Material: Aluminum











# Brightness adjustable & Color temperature adjustable

Brightness adjustable, Adjust the color temperature from 2700-6500K, make the light you want



















#### Auto-transmitting function

One garden light can transmit the signals from the remote control to another garden light within 30m, as long as there is a garden light within 30m, the remote control distance can be limitless.





#### Auto-synchronization function

Different garden light can work synchronously when they are started at different times, controlled by the same remote, under same dynamic mode and with same speed, and within 30m distance.

















### Part of application area