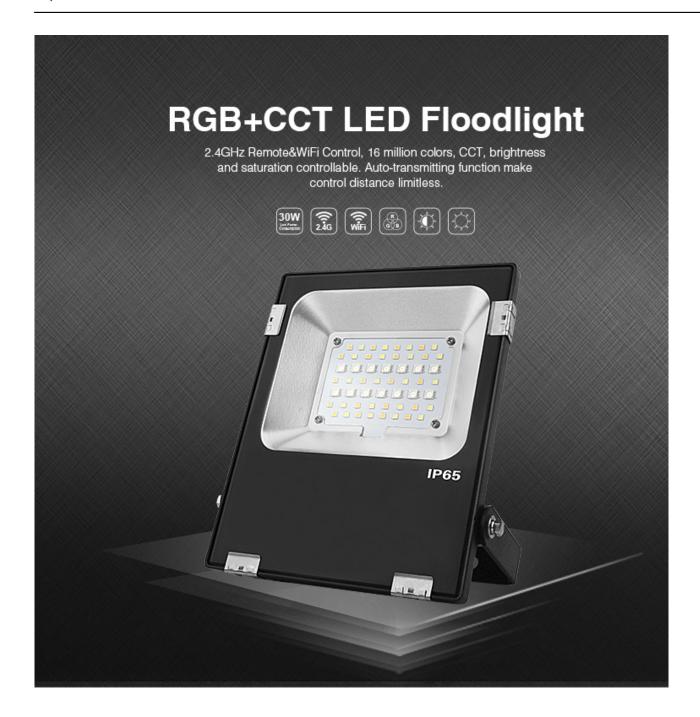

### **Product description**

Product Name: 20W RGB+CCT LED Floodlight

Model No: FUTT04 Power: 20W

White LED Power: 20W RGB LED Power: 20W

Voltage: AC100~240V 50/60Hz

Kelvin: 2700-6500K

Luminous Flux: 1500-1800LM Luminous Efficiency: 85LM/W

CRI: >80

Beam Angle: 160°

PF: ≥0.9

Material: Aluminum Material

IP Rate IP65

Size: 152\*40\*216.5mm

Application Areas: garden, doors, garages