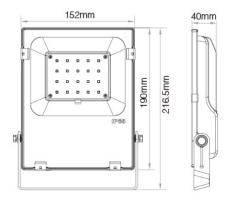

CRI: >80

Beam Angle: 160°

PF: ≥0.9

Material: Aluminum Material

IP Rate IP65

Size: 152\*40\*216.5mm

Application Areas: garden, doors, garages