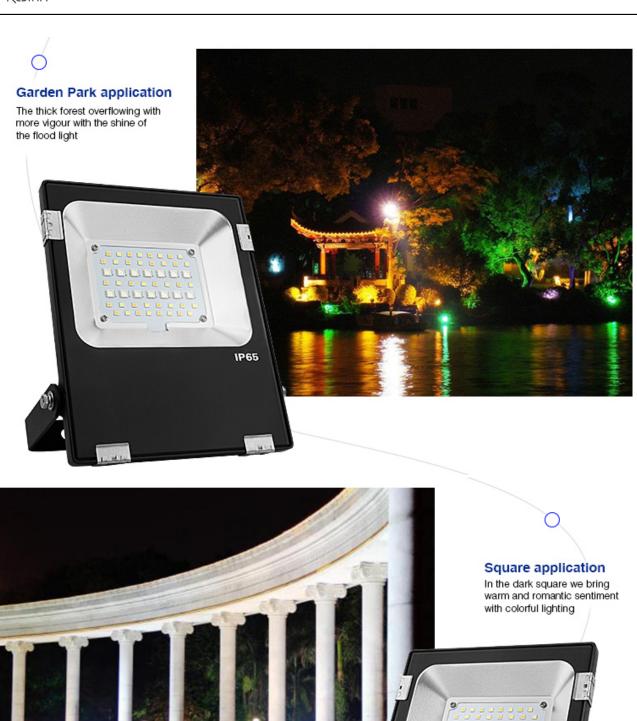

## **Application scene display**

apply to the lighting place like architectual lighting, landscape lighting, public lighting etc

IP65

High CRI philips LED chips