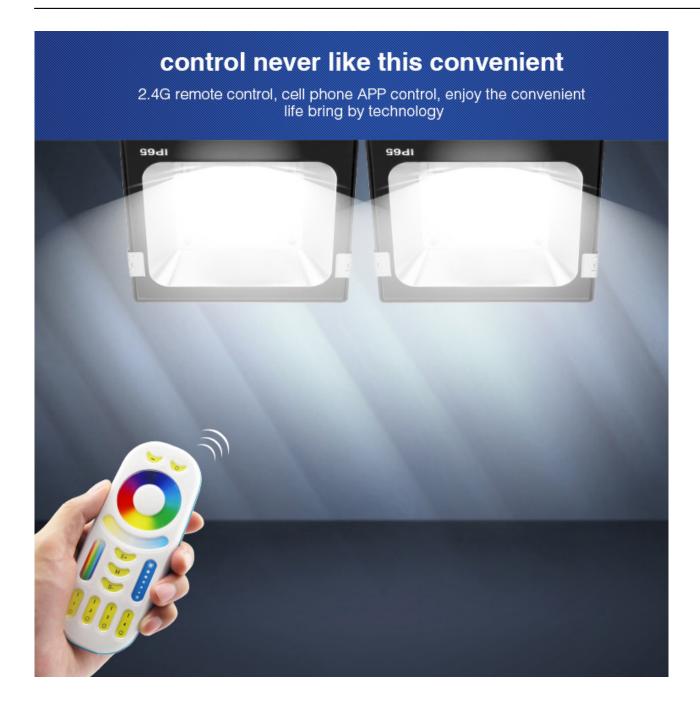

#### **Automatic Commands Transmitting Function**

One floodlight can send the commands from the remote control to another, which makes the control distance limitless. (The distance from one light to another has to be within 30m)