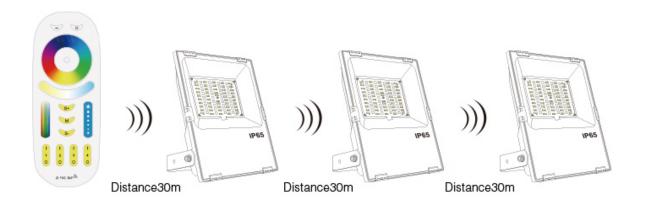

#### **Automatic Commands Transmitting Function**

One floodlight can send the commands from the remote control to another, which makes the control distance limitless. (The distance from one light to another has to be within 30m)