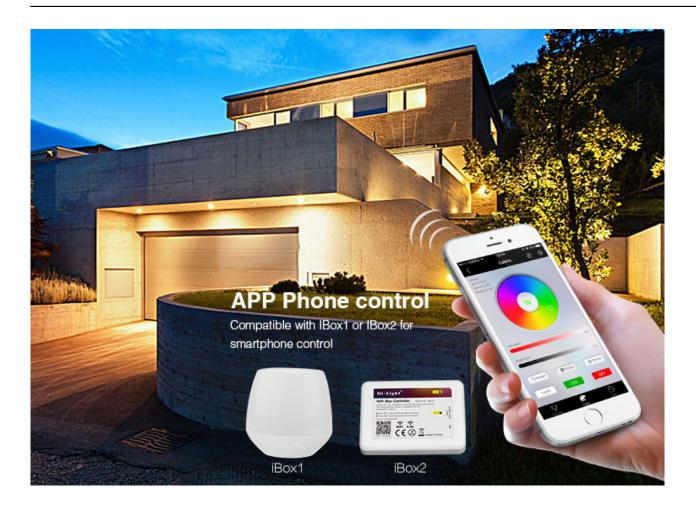

Link to the product: https://stair-lighting.com/futt04-floodlight-milight-20w-rgbcct-led-p-2131.html



# FUTT04 Floodlight MILIGHT - 20W RGB+CCT LED

| Price         | 97.69 Euro |
|---------------|------------|
| Availability  | Available  |
| Shipping time | 14 days    |
| Number        | 2131       |
| Manufacturer  | Mi.Light   |

### **Product description**

Product Name: 20W RGB+CCT LED Floodlight

Model No: FUTT04 Power: 20W

White LED Power: 20W RGB LED Power: 20W

Voltage: AC100~240V 50/60Hz

Kelvin: 2700-6500K

Luminous Flux: 1500-1800LM Luminous Efficiency: 85LM/W

CRI: >80

Beam Angle: 160°

PF: ≥0.9

Material: Aluminum Material

IP Rate IP65

Size: 152\*40\*216.5mm

Application Areas: garden, doors, garages

















#### **Automatic Commands Transmitting Function**

One floodlight can send the commands from the remote control to another, which makes the control distance limitless. (The distance from one light to another has to be within 30m)





## **IP65 Waterproof**

Professional waterproof technology; High performance waterproof





## **Application scene display**

apply to the lighting place like architectual lighting, landscape lighting, public lighting etc







IP65









High CRI philips LED chips