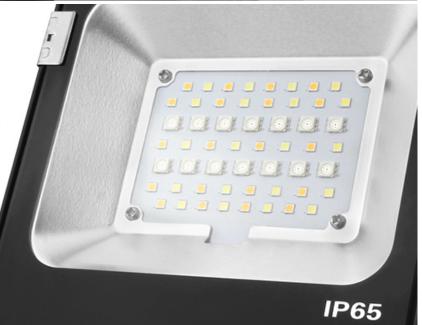

### **Product description**

Product Name: 20W RGB+CCT LED Floodlight

Model No: FUTT04 Power: 20W

White LED Power: 20W RGB LED Power: 20W

Voltage: AC100~240V 50/60Hz

Kelvin: 2700-6500K

Luminous Flux: 1500-1800LM Luminous Efficiency: 85LM/W

CRI: >80

Beam Angle: 160°

PF: ≥0.9

Material: Aluminum Material

IP Rate IP65

Size: 152\*40\*216.5mm

Application Areas: garden, doors, garages