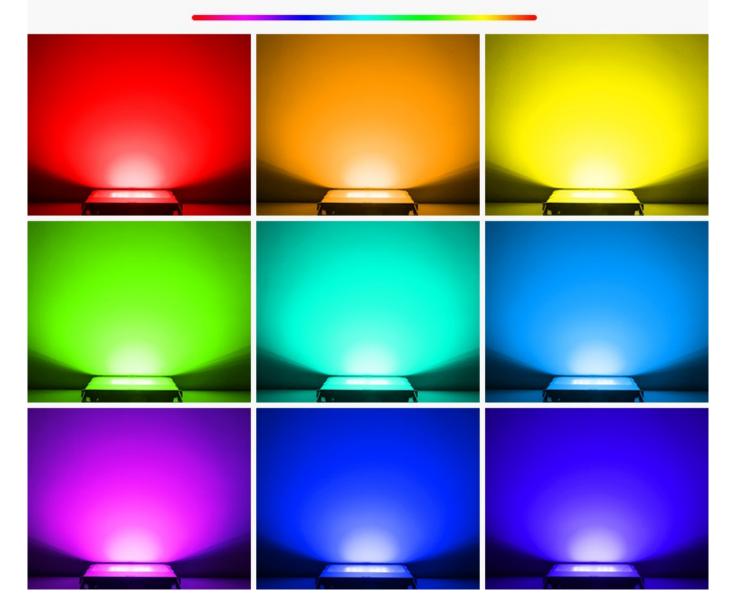

#### Product description

Product Name: 200W RGB+CCT LED Floodlight

Model No.: FUTT08 Power: 200W Input Voltage: AC100~240V 50/60Hz Working Temperature: -20-45°C Color Temperature: 2700K~6500K Luminous Flux: 17000LM Luminous Efficiency: 85LM/W Standby Power Consumption: 0.96W CRI: >80 PF: >0.95 Lifespan: 50000 hours Beam Angle: 160° IP Rate: IP65 RF: 2.4GHz Transmitting power: 6dBm Control Distance: 30m





# **Brightness dimming**

0.1% brightness dimming precision, make the light more soft and smooth, give the light you want







# 2.4GHz Remote control Smart phone APP control

2.4GHz remote control, Smart phone APP control, enjoy the convenient life bring by technology. (\* Need 2.4GHz Gateway(WL-Box1) for smartphone APP control )









# 16 Million colors / Saturation control







# Signal transmitting

One lighting fixture can transmit the signals from the remote control to another lighting fixture within 30m, as long as there is a lighting fixture within 30m, the remote control distance can be limitless.

#### **Modes synchronization**

Different lighting fixture can work synchronously when they are started at different times, controlled by the same remote, under same dynamic mode and within 30m distance.







# High lumen LED Chips

Low power consumption and luminance decrease; Bright color and high brightness

### High efficiency heat dissipation

Integrative Aluminum design; Inserted thermal conduction, Protect light source lifespan