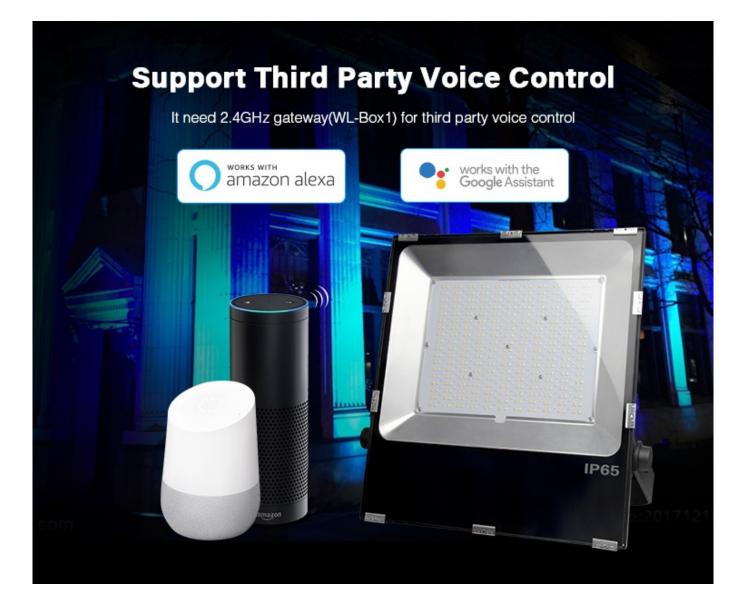

# 2.4GHz Remote control Smart phone APP control

2.4GHz remote control, Smart phone APP control, enjoy the convenient life bring by technology. (\* Need 2.4GHz Gateway(WL-Box1) for smartphone APP control )