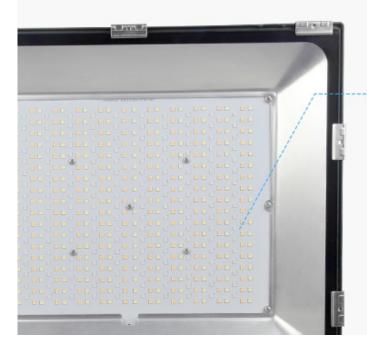

# High lumen LED Chips

Low power consumption and luminance decrease; Bright color and high brightness