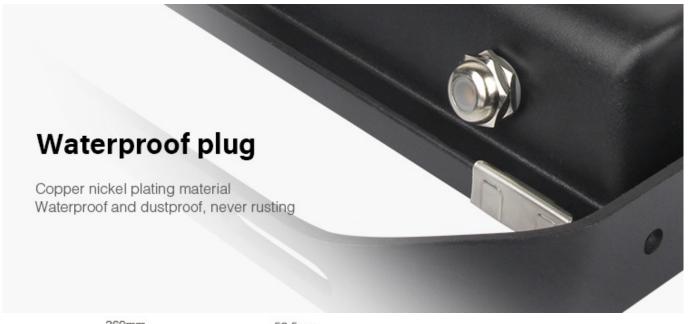

#### Product description

Product Name: 200W RGB+CCT LED Floodlight

Model No.: FUTT08 Power: 200W Input Voltage: AC100~240V 50/60Hz Working Temperature: -20-45°C Color Temperature: 2700K~6500K Luminous Flux: 17000LM Luminous Efficiency: 85LM/W Standby Power Consumption: 0.96W CRI: >80 PF: >0.95 Lifespan: 50000 hours Beam Angle: 160° IP Rate: IP65 RF: 2.4GHz Transmitting power: 6dBm Control Distance: 30m