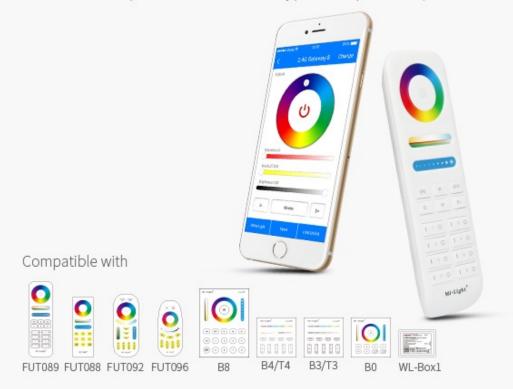

# 2.4GHz Remote control Smart phone APP control

2.4GHz remote control, Smart phone APP control, enjoy the convenient life bring by technology. (\* Need 2.4GHz Gateway(WL-Box1) for smartphone APP control )