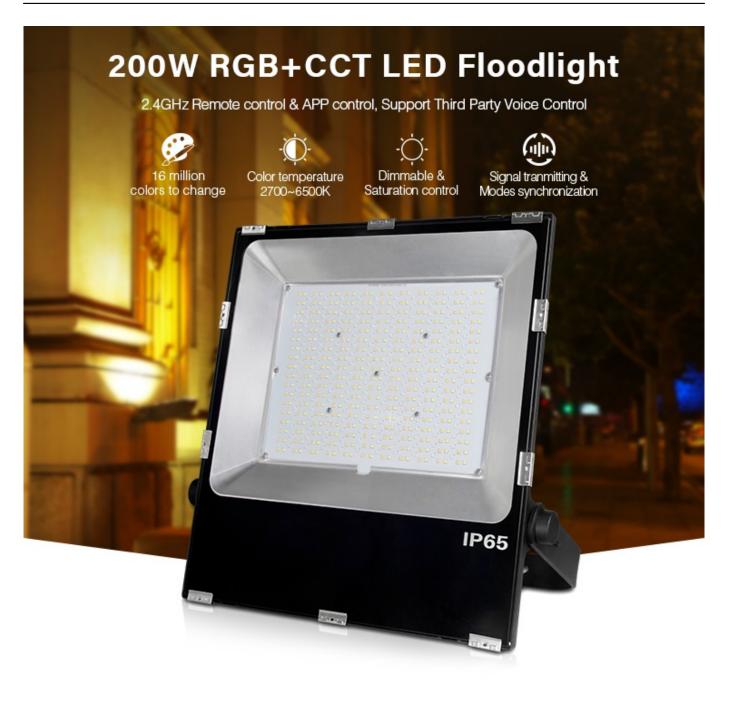

#### Product description

Product Name: 200W RGB+CCT LED Floodlight

Model No.: FUTT08 Power: 200W Input Voltage: AC100~240V 50/60Hz Working Temperature: -20-45°C Color Temperature: 2700K~6500K Luminous Flux: 17000LM Luminous Efficiency: 85LM/W Standby Power Consumption: 0.96W CRI: >80 PF: >0.95 Lifespan: 50000 hours Beam Angle: 160° IP Rate: IP65 RF: 2.4GHz Transmitting power: 6dBm Control Distance: 30m

# 16 Million colors / Saturation control

# Signal transmitting

One lighting fixture can transmit the signals from the remote control to another lighting fixture within 30m, as long as there is a lighting fixture within 30m, the remote control distance can be limitless.

#### **Modes synchronization**

Different lighting fixture can work synchronously when they are started at different times, controlled by the same remote, under same dynamic mode and within 30m distance.