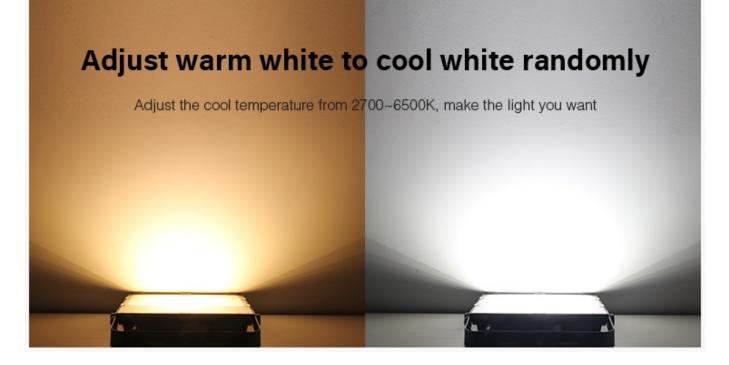

#### Product description

Product Name: 200W RGB+CCT LED Floodlight

Model No.: FUTT08 Power: 200W Input Voltage: AC100~240V 50/60Hz Working Temperature: -20-45°C Color Temperature: 2700K~6500K Luminous Flux: 17000LM Luminous Efficiency: 85LM/W Standby Power Consumption: 0.96W CRI: >80 PF: >0.95 Lifespan: 50000 hours Beam Angle: 160° IP Rate: IP65 RF: 2.4GHz Transmitting power: 6dBm Control Distance: 30m