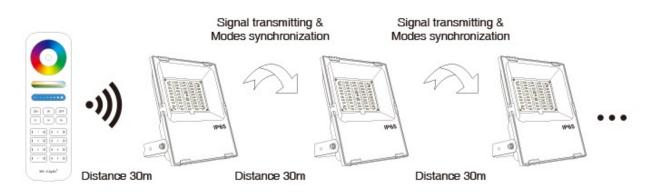

# Signal transmitting

One lighting fixture can transmit the signals from the remote control to another lighting fixture within 30m, as long as there is a lighting fixture within 30m, the remote control distance can be limitless.

#### **Modes synchronization**

Different lighting fixture can work synchronously when they are started at different times, controlled by the same remote, under same dynamic mode and within 30m distance.