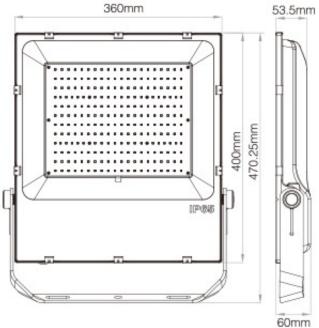

#### Product description

Product Name: 200W RGB+CCT LED Floodlight

Model No.: FUTT08 Power: 200W Input Voltage: AC100~240V 50/60Hz Working Temperature: -20-45°C Color Temperature: 2700K~6500K Luminous Flux: 17000LM Luminous Efficiency: 85LM/W Standby Power Consumption: 0.96W CRI: >80 PF: >0.95 Lifespan: 50000 hours Beam Angle: 160° IP Rate: IP65 RF: 2.4GHz Transmitting power: 6dBm Control Distance: 30m