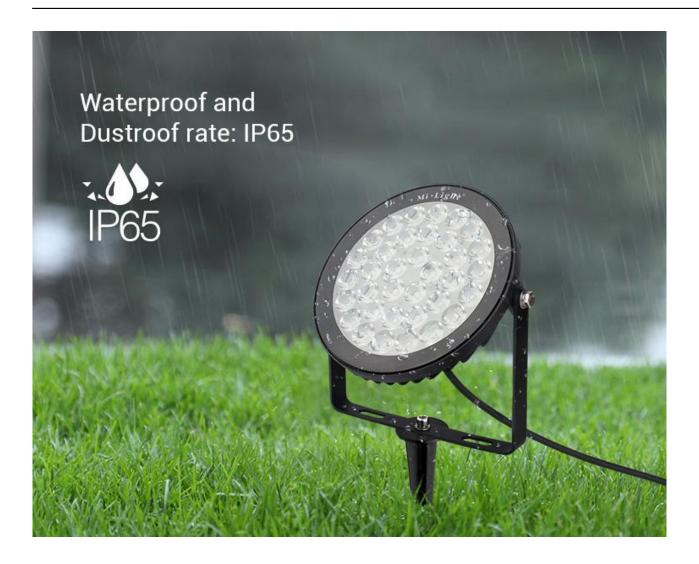

Illumination distance: >10m

IP Rate□IP65 Material: Aluminum

Application Areas: garden, doors, garages

MILIGHT bulbs are points of light can perform a variety of functions, including the main form interior lighting and decorations. Manufacturer deliberately created his light source so that you can use widely available in the lamps holes for screwing light bulbs - their handles are made in the most popular sizes.

#### Power cable nut

Adopt stainless steel materials waterproof and dustproof Never Rusting