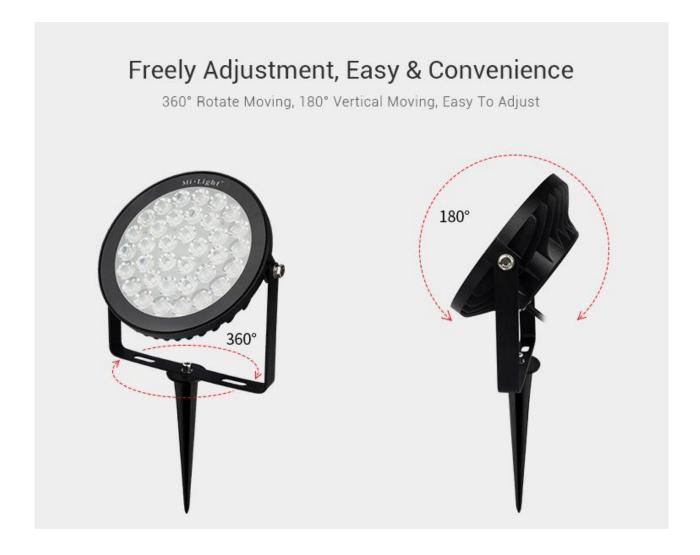

Recommended for use wherever there will be no additional lighting installed, and when the light is to be directed at a specific point. Ideal for floor lamps, especially those with cover open up and down in order to fully utilize the increased diameter of the lens bulb. In the same way the light spot check in hanging lamps.