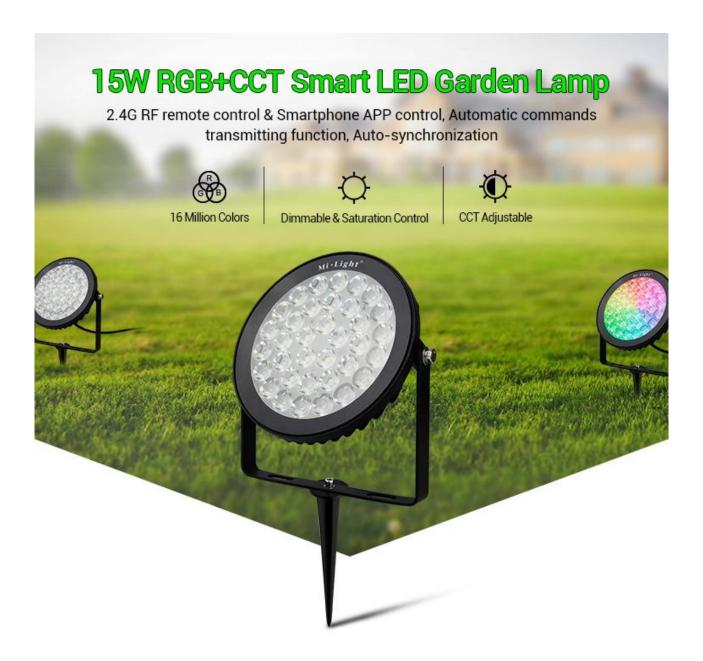

Product Name: 15W RGB+CCT LED Garden Lamp

Model No.: FUTC03 Power: 15W

Input Voltage: AC100~240V 50/60Hz Color Temperature: 2700K~6500K

Luminous Flux: 1200LM Light Efficiency: 80LM/W

CRI: >80 PF: >0.5

Lifespan: 50000 hours Beam Angle: 15°

### Brightness adjustable & Color temperature adjustable

Brightness adjustable, Adjust the color temperature from 2700-6500K, make the light you want

#### 2.4GHz remote control Smartphone APP control

Wireless remote and smartphone control, realize the multi-functional setting,
experience smart home life
\* Need WiFi iBox for smartphone APP control