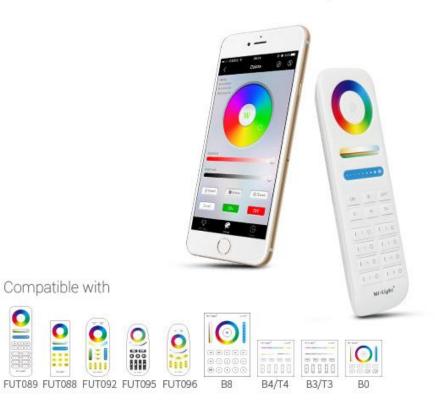

#### 2.4GHz remote control Smartphone APP control

Wireless remote and smartphone control, realize the multi-functional setting,
experience smart home life
\* Need WiFi iBox for smartphone APP control