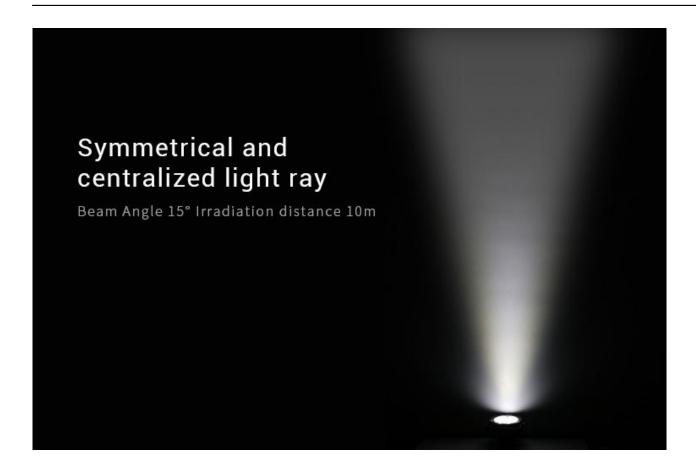

Product Name: 15W RGB+CCT LED Garden Lamp

Model No.: FUTC03 Power: 15W

Input Voltage: AC100~240V 50/60Hz Color Temperature: 2700K~6500K

Luminous Flux: 1200LM Light Efficiency: 80LM/W

CRI: >80 PF: >0.5

Lifespan: 50000 hours Beam Angle: 15°

Illumination distance: >10m

IP Rate□IP65 Material: Aluminum

Application Areas: garden, doors, garages

MILIGHT bulbs are points of light can perform a variety of functions, including the main form interior lighting and decorations. Manufacturer deliberately created his light source so that you can use widely available in the lamps holes for screwing light bulbs - their handles are made in the most popular sizes.

#### Optical Lens

Anti-dazzling optical lens; diverging light scientifically. Symmetrical and bright light ray