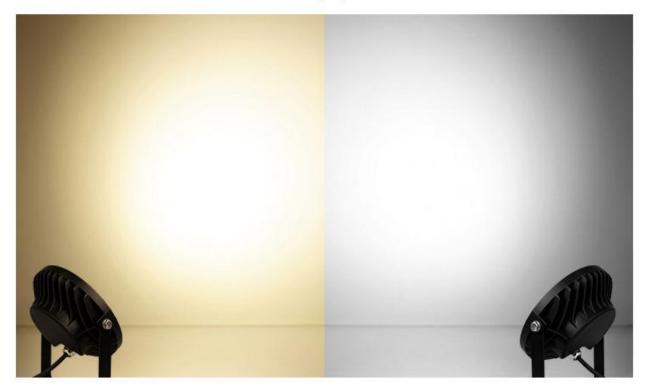

Product Name: 15W RGB+CCT LED Garden Lamp

Model No.: FUTC03 Power: 15W

Input Voltage: AC100~240V 50/60Hz Color Temperature: 2700K~6500K

Luminous Flux: 1200LM Light Efficiency: 80LM/W

CRI: >80 PF: >0.5

Lifespan: 50000 hours Beam Angle: 15°

### Brightness adjustable & Color temperature adjustable

Brightness adjustable, Adjust the color temperature from 2700-6500K, make the light you want