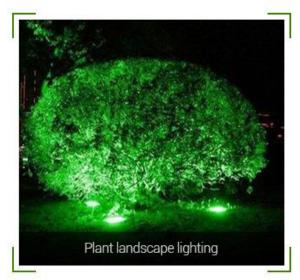

fferent times, controlled by the same remote, under same dynamic mode and with same speed.









#### High Efficient LED Chips

Adopt Philips LED Chips CRI>80, highly object colors restore Better heat dissipation and longer lifespan





#### Constant Current& Constant Voltage driver

built-in smart IC to stabilize current and voltage protect lamp, eradicate flickering



#### Optical Lens

Anti-dazzling optical lens; diverging light scientifically. Symmetrical and bright light ray





#### High efficiency heat dissipation

Integrative Aluminum design; Inserted thermal conduction, with thermal convection in air movement, Protect light source lifespan



#### Power cable nut

Adopt stainless steel materials waterproof and dustproof Never Rusting







# Part of application area











# Installation Diagram