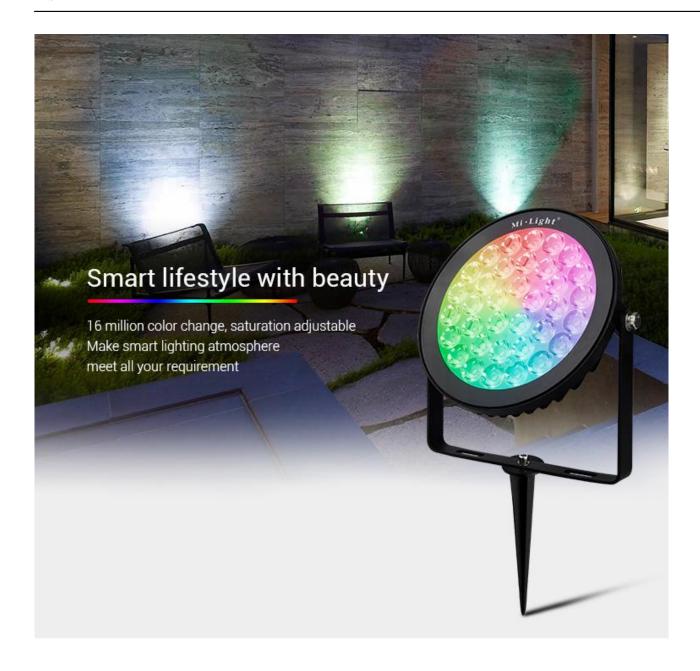

### Brightness adjustable & Color temperature adjustable

Brightness adjustable, Adjust the color temperature from 2700-6500K, make the light you want