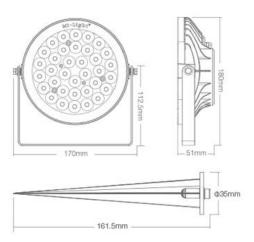

Product Name: 15W RGB+CCT LED Garden Lamp

Model No.: FUTC03 Power: 15W

Input Voltage: AC100~240V 50/60Hz Color Temperature: 2700K~6500K

Luminous Flux: 1200LM Light Efficiency: 80LM/W

CRI: >80 PF: >0.5

Lifespan: 50000 hours Beam Angle: 15°

Illumination distance: >10m

IP Rate□IP65 Material: Aluminum

Application Areas: garden, doors, garages

MILIGHT bulbs are points of light can perform a variety of functions, including the main form interior lighting and decorations. Manufacturer deliberately created his light source so that you can use widely available in the lamps holes for screwing light bulbs - their handles are made in the most popular sizes.