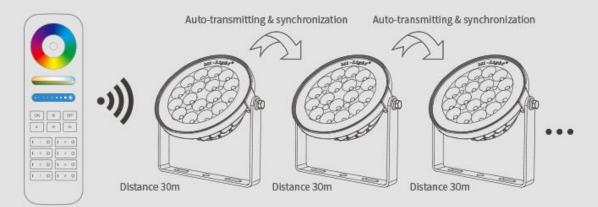

#### Auto-transmitting Diagram

One Garden Light can transmit the signals from the remote control to another Garden Light within 30m, as long as there is a Garden Light within 30m, the remote control distance can be limitless.

#### Auto-synchronization function

Different Garden Light can work synchronously when they are started at different times, controlled by the same remote, under same dynamic mode and with same speed.