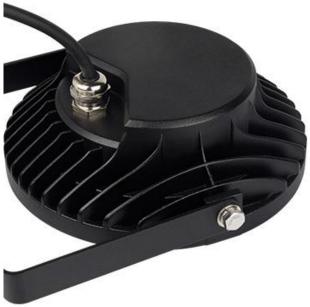

#### High efficiency heat dissipation

Integrative Aluminum design; Inserted thermal conduction, with thermal convection in air movement, Protect light source lifespan

#### Power cable nut

Adopt stainless steel materials waterproof and dustproof Never Rusting