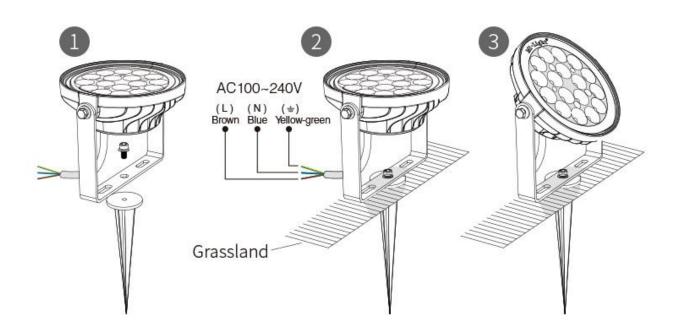

the same remote, under same dynamic mode and with same speed.









#### High Efficient LED Chips

Adopt Philips LED Chips CRI>80, highly object colors restore Better heat dissipation and longer lifespan





#### Constant Current& Constant Voltage driver

built-in smart IC to stabilize current and voltage protect lamp, eradicate flickering



#### Optical Lens

Anti-dazzling optical lens; diverging light scientifically. Symmetrical and bright light ray





#### High efficiency heat dissipation

Integrative Aluminum design; Inserted thermal conduction, with thermal convection in air movement, Protect light source lifespan



#### Power cable nut

Adopt stainless steel materials waterproof and dustproof Never Rusting







# Part of application area











# Installation Diagram