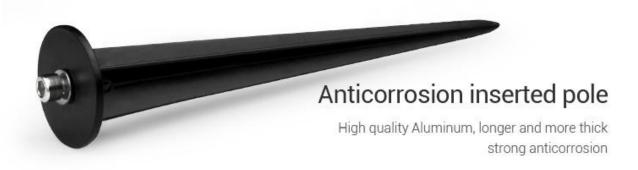

Illumination distance: >10m

IP Rate□IP65 Material: Aluminum

Application Areas: garden, doors, garages

MILIGHT bulbs are points of light can perform a variety of functions, including the main form interior lighting and decorations. Manufacturer deliberately created his light source so that you can use widely available in the lamps holes for screwing light bulbs - their handles are made in the most popular sizes.

#### High efficiency heat dissipation

Integrative Aluminum design; Inserted thermal conduction, with thermal convection in air movement, Protect light source lifespan