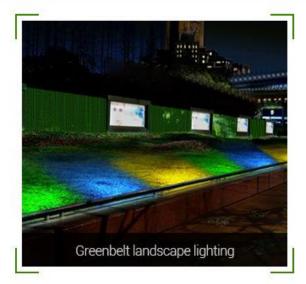

t different times, controlled by the same remote, under same dynamic mode and with same speed.









#### High Efficient LED Chips

Adopt Philips LED Chips CRI>80, highly object colors restore Better heat dissipation and longer lifespan





#### Constant Current& Constant Voltage driver

built-in smart IC to stabilize current and voltage protect lamp, eradicate flickering



#### Optical Lens

Anti-dazzling optical lens; diverging light scientifically. Symmetrical and bright light ray





#### High efficiency heat dissipation

Integrative Aluminum design; Inserted thermal conduction, with thermal convection in air movement, Protect light source lifespan



#### Power cable nut

Adopt stainless steel materials waterproof and dustproof Never Rusting







# Part of application area











# Installation Diagram