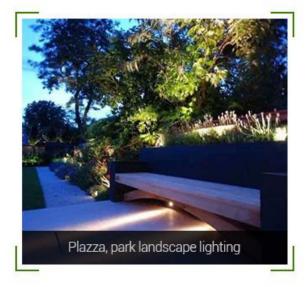

different times, controlled by the same remote, under same dynamic mode and with same speed.









#### High Efficient LED Chips

Adopt Philips LED Chips CRI>80, highly object colors restore Better heat dissipation and longer lifespan





#### Constant Current& Constant Voltage driver

built-in smart IC to stabilize current and voltage protect lamp, eradicate flickering



#### Optical Lens

Anti-dazzling optical lens; diverging light scientifically. Symmetrical and bright light ray





#### High efficiency heat dissipation

Integrative Aluminum design; Inserted thermal conduction, with thermal convection in air movement, Protect light source lifespan



#### Power cable nut

Adopt stainless steel materials waterproof and dustproof Never Rusting







# Part of application area











# Installation Diagram