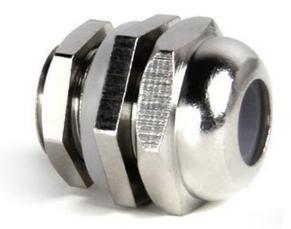

#### Power cable nut

Adopt stainless steel materials waterproof and dustproof Never Rusting