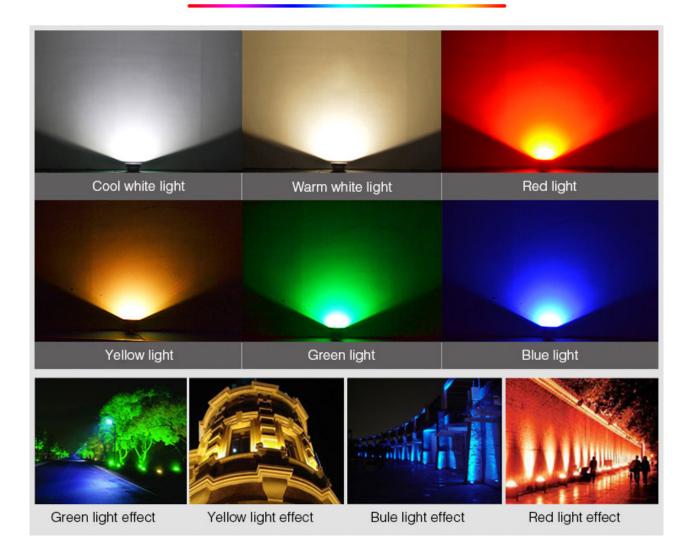

Link to the product: https://stair-lighting.com/floodlight-milight-10w-rgbcct-led-floodlight-futt06-24v-p-2133.html



### Floodlight MILIGHT - 10W RGB+CCT LED Floodlight - FUTT06 - 24V

| Price         | 80.05 Euro |
|---------------|------------|
| Availability  | Available  |
| Shipping time | 14 days    |
| Number        | 2133       |
| Manufacturer  | Mi.Light   |

#### Product description

Product Name: 10W RGB+CCT LED Floodlight Model No.: FUTT06 Power: 10W White LED Power: 10W RGB LED Power: 7.5W Voltage: DC24V Kelvin: 2700-6500K Luminous Flux: 750-900LM Luminous Efficiency: 85LM/W Standby Power Consumption[]0.5W CRI: >80 PF: >0.5 Beam Angle: 160° IP Rate[]IP65 Size: 107\*32\*166mm







# 16 Million colors / Saturation control







## **Control never like this convenient**

2.4G remote control, cell phone APP control, enjoy the convenient life bring by technology. (\*Compatible with IBox1 or IBox2 for smartphone control)

## Color temperature and Brightness Adjustable

0.1% brightness dimming precision, make the light more soft and smooth, give the light you want.





# **Automatic Commands Transmitting Function**

One floodlight can send the commands from the remote control to another, which makes the control distance limitless. (The distance from one light to another has to be within 30m)











# Professional heat sink design

Adopt integrated aluminum material heat sink heat sink design, super heat sink function, protecting the light source lifespan.



# Alloy waterproof plug

Electroplate stainless s