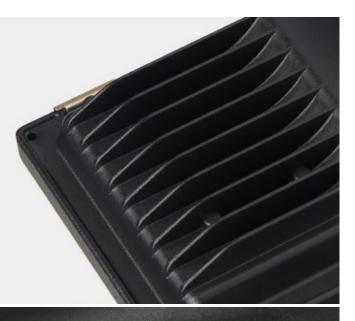

# Professional heat sink design

Adopt integrated aluminum material heat sink heat sink design, super heat sink function, protecting the light source lifespan.