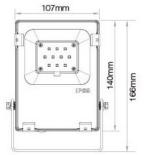

#### Product description

Product Name: 10W RGB+CCT LED Floodlight Model No.: FUTT06 Power: 10W White LED Power: 10W RGB LED Power: 7.5W Voltage: DC24V Kelvin: 2700-6500K Luminous Flux: 750-900LM Luminous Efficiency: 85LM/W Standby Power Consumption[]0.5W CRI: >80 PF: >0.5 Beam Angle: 160° IP Rate[]IP65 Size: 107\*32\*166mm