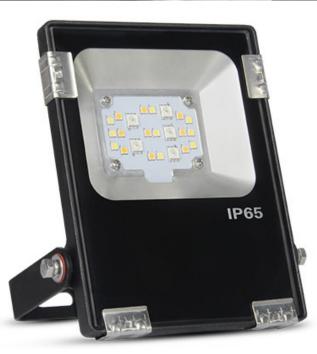

#### Product description

Product Name: 10W RGB+CCT LED Floodlight Model No.: FUTT06 Power: 10W White LED Power: 10W RGB LED Power: 7.5W Voltage: DC24V Kelvin: 2700-6500K Luminous Flux: 750-900LM Luminous Efficiency: 85LM/W Standby Power Consumption[]0.5W CRI: >80 PF: >0.5 Beam Angle: 160° IP Rate[]IP65 Size: 107\*32\*166mm