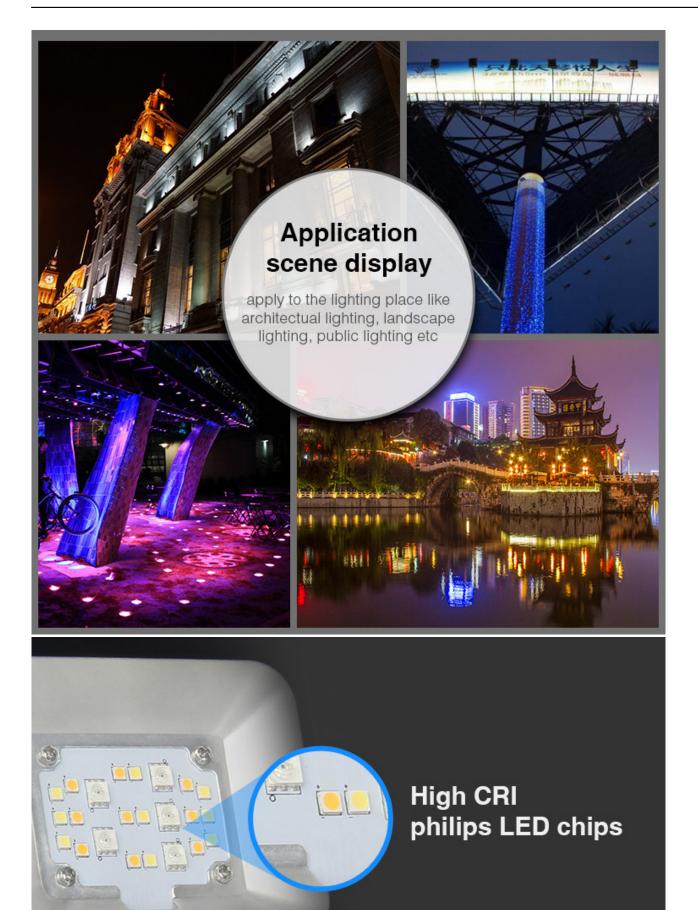

# Professional heat sink design

Adopt integrated aluminum material heat sink heat sink design, super heat sink function, protecting the light source lifespan.