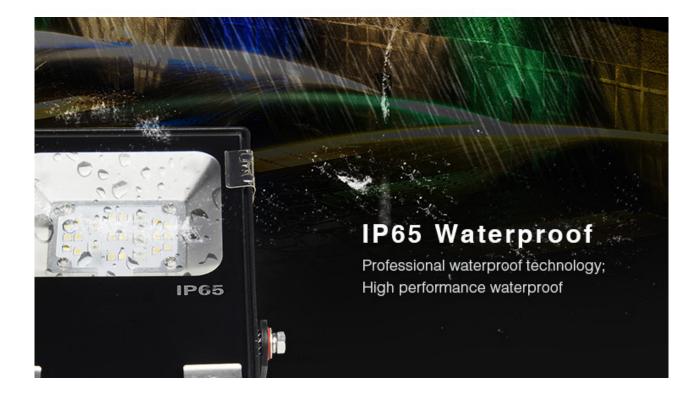

#### Product description

Product Name: 10W RGB+CCT LED Floodlight Model No.: FUTT06 Power: 10W White LED Power: 10W RGB LED Power: 7.5W Voltage: DC24V Kelvin: 2700-6500K Luminous Flux: 750-900LM Luminous Efficiency: 85LM/W Standby Power Consumption[]0.5W CRI: >80 PF: >0.5 Beam Angle: 160° IP Rate[]IP65 Size: 107\*32\*166mm