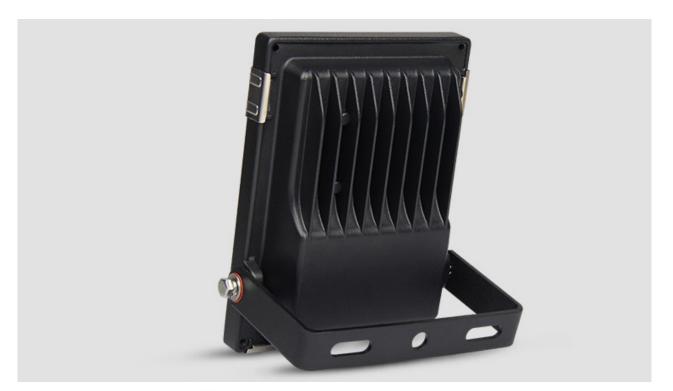

#### Product description

Product Name: 10W RGB+CCT LED Floodlight Model No.: FUTT06 Power: 10W White LED Power: 10W RGB LED Power: 7.5W Voltage: DC24V Kelvin: 2700-6500K Luminous Flux: 750-900LM Luminous Efficiency: 85LM/W Standby Power Consumption[]0.5W CRI: >80 PF: >0.5 Beam Angle: 160° IP Rate[]IP65 Size: 107\*32\*166mm

# Professional heat sink design

Adopt integrated aluminum material heat sink heat sink design, super heat sink function, protecting the light source lifespan.