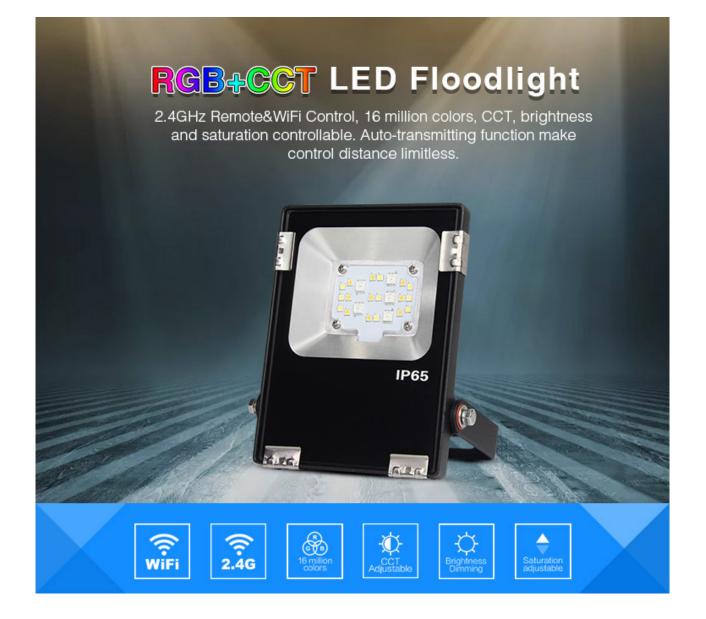

#### Product description

Product Name: 10W RGB+CCT LED Floodlight Model No.: FUTT06 Power: 10W White LED Power: 10W RGB LED Power: 7.5W Voltage: DC24V Kelvin: 2700-6500K Luminous Flux: 750-900LM Luminous Efficiency: 85LM/W Standby Power Consumption[]0.5W CRI: >80 PF: >0.5 Beam Angle: 160° IP Rate[]IP65 Size: 107\*32\*166mm

# 16 Million colors / Saturation control

## **Control never like this convenient**

2.4G remote control, cell phone APP control, enjoy the convenient life bring by technology. (\*Compatible with IBox1 or IBox2 for smartphone control)

## Color temperature and Brightness Adjustable

0.1% brightness dimming precision, make the light more soft and smooth, give the light you want.

# **Automatic Commands Transmitting Function**

One floodlight can send the commands from the remote control to another, which makes the control distance limitless. (The distance from one light to another has to be within 30m)