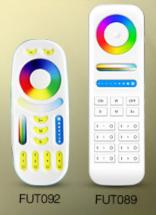

## **Control never like this convenient**

2.4G remote control, cell phone APP control, enjoy the convenient life bring by technology. (\*Compatible with IBox1 or IBox2 for smartphone control)