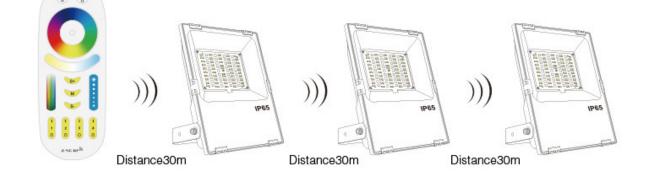

# **Automatic Commands Transmitting Function**

One floodlight can send the commands from the remote control to another, which makes the control distance limitless. (The distance from one light to another has to be within 30m)