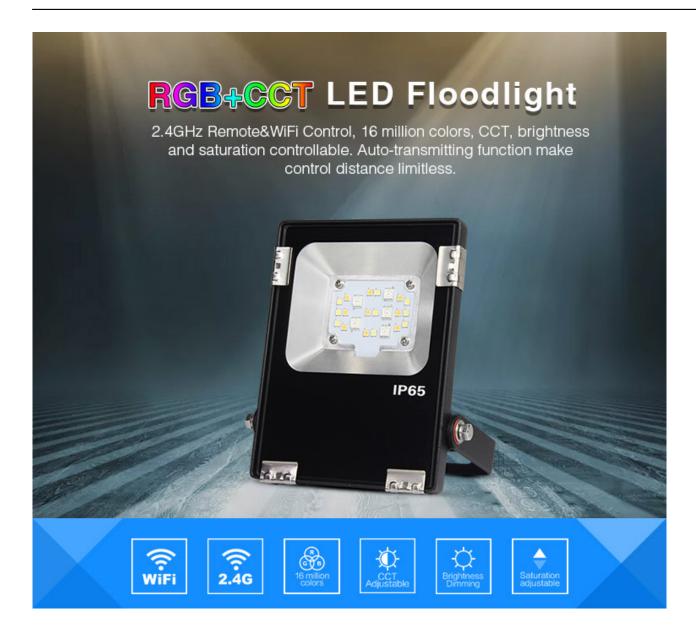

#### **Product description**

Product Name: 10W RGB+CCT LED Floodlight

Model No.: FUTT05 Power: 10W

White LED Power: 10W RGB LED Power: 7.5W

Voltage: AC100~240V 50/60Hz

Kelvin: 2700-6500K Luminous Flux: 750-900LM Luminous Efficiency: 85LM/W Standby Power Consumption □0.5W

CRI: >80 PF: >0.5

Beam Angle: 160° IP Rate∏IP65

Size: 107\*32\*166mm

#### 16 Million colors / Saturation control