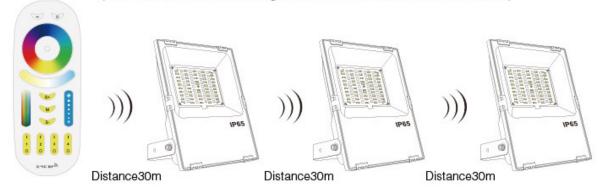

### **Automatic Commands Transmitting Function**

One floodlight can send the commands from the remote control to another, which makes the control distance limitless.

(The distance from one light to another has to be within 30m)