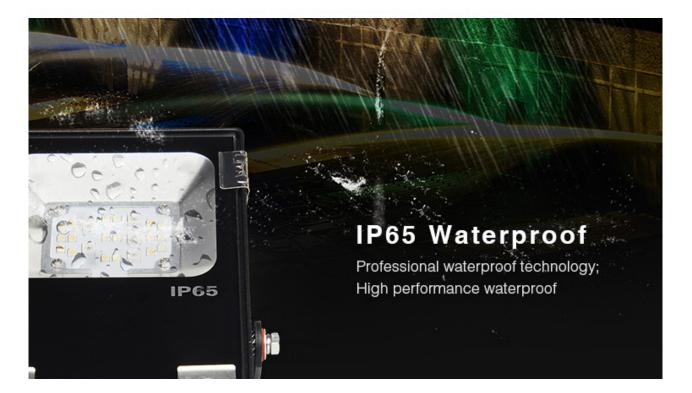

|---------------|------------|
| Availability  | Available  |
| Shipping time | 14 days    |
| Number        | 2132       |
| Manufacturer  | Mi.Light   |

#### **Product description**

Product Name: 10W RGB+CCT LED Floodlight

Model No.: FUTT05 Power: 10W

White LED Power: 10W RGB LED Power: 7.5W

Voltage: AC100~240V 50/60Hz

Kelvin: 2700-6500K Luminous Flux: 750-900LM Luminous Efficiency: 85LM/W Standby Power Consumption □0.5W

CRI: >80 PF: >0.5

Beam Angle: 160° IP Rate∏IP65

Size: 107\*32\*166mm







#### 16 Million colors / Saturation control











### **Automatic Commands Transmitting Function**

One floodlight can send the commands from the remote control to another, which makes the control distance limitless.

(The distance from one light to another has to be within 30m)













# Professional heat sink design

Adopt integrated aluminum material heat sink heat sink design, super heat sink function, protecting the light source lifespan.