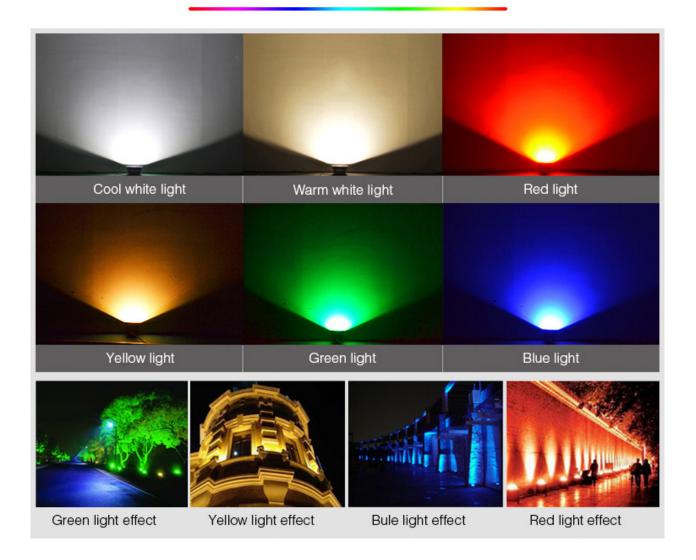

Link to the product: https://stair-lighting.com/futt05-floodlight-milight-10w-rgbcct-led-p-2132.html



## FUTT05 Floodlight MILIGHT - 10W RGB+CCT LED

| Price         | 68.42 Euro |
|---------------|------------|
| Availability  | Available  |
| Shipping time | 14 days    |
| Number        | 2132       |
| Manufacturer  | Mi.Light   |

#### **Product description**

Product Name: 10W RGB+CCT LED Floodlight

Model No.: FUTT05 Power: 10W

White LED Power: 10W RGB LED Power: 7.5W

Voltage: AC100~240V 50/60Hz

Kelvin: 2700-6500K Luminous Flux: 750-900LM Luminous Efficiency: 85LM/W Standby Power Consumption □0.5W

CRI: >80 PF: >0.5

Beam Angle: 160° IP Rate∏IP65

Size: 107\*32\*166mm







#### 16 Million colors / Saturation control











### **Automatic Commands Transmitting Function**

One floodlight can send the commands from the remote control to another, which makes the control distance limitless.

(The distance from one light to another has to be within 30m)













# Professional heat sink design

Adopt integrated aluminum material heat sink heat sink design, super heat sink function, protecting the light source lifespan.