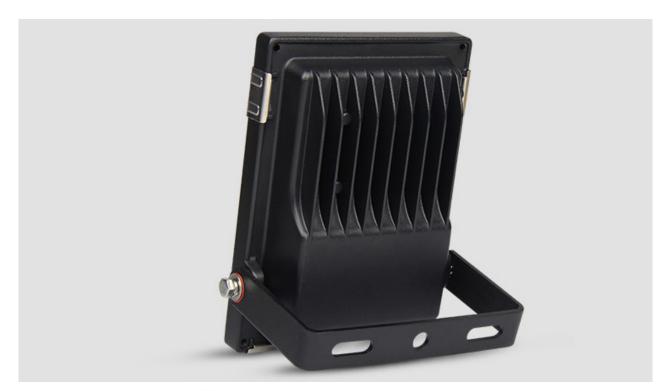

# Professional heat sink design

Adopt integrated aluminum material heat sink heat sink design, super heat sink function, protecting the light source lifespan.