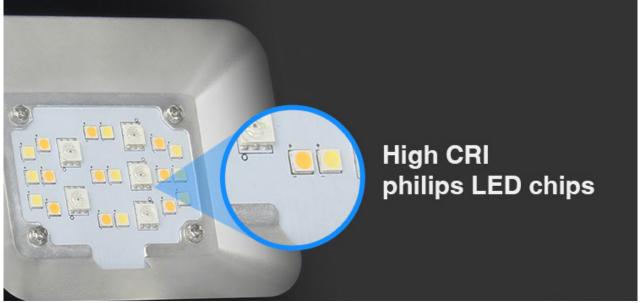

#### **Product description**

Product Name: 10W RGB+CCT LED Floodlight

Model No.: FUTT05 Power: 10W

White LED Power: 10W RGB LED Power: 7.5W

Voltage: AC100~240V 50/60Hz

Kelvin: 2700-6500K Luminous Flux: 750-900LM Luminous Efficiency: 85LM/W Standby Power Consumption □0.5W

CRI: >80 PF: >0.5

Beam Angle: 160° IP Rate∏IP65

Size: 107\*32\*166mm