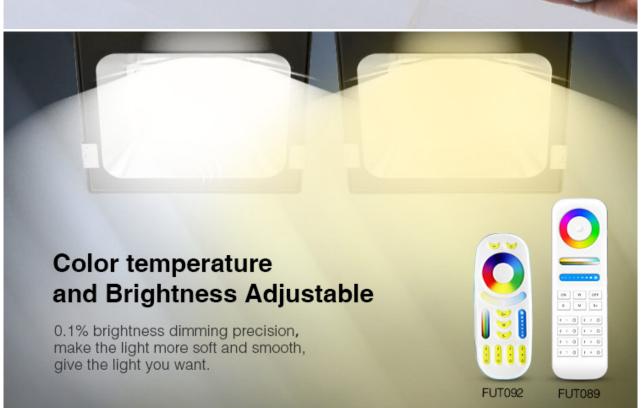

Link to the product: https://stair-lighting.com/futt05-floodlight-milight-10w-rgbcct-led-p-2132.html



## FUTT05 Floodlight MILIGHT - 10W RGB+CCT LED

| Price         | 68.42 Euro |
|---------------|------------|
| Availability  | Available  |
| Shipping time | 14 days    |
| Number        | 2132       |
| Manufacturer  | Mi.Light   |

#### **Product description**

Product Name: 10W RGB+CCT LED Floodlight

Model No.: FUTT05 Power: 10W

White LED Power: 10W RGB LED Power: 7.5W

Voltage: AC100~240V 50/60Hz

Kelvin: 2700-6500K Luminous Flux: 750-900LM Luminous Efficiency: 85LM/W Standby Power Consumption □0.5W

CRI: >80 PF: >0.5

Beam Angle: 160° IP Rate∏IP65

Size: 107\*32\*166mm







#### 16 Million colors / Saturation control











### **Automatic Commands Transmitting Function**

One floodlight can send the commands from the remote control to another, which makes the control distance limitless.

(The distance from one light to another has to be within 30m)













# Professional heat sink design

Adopt integrated aluminum material heat sink heat sink design, super heat sink function, protecting the light source lifespan.