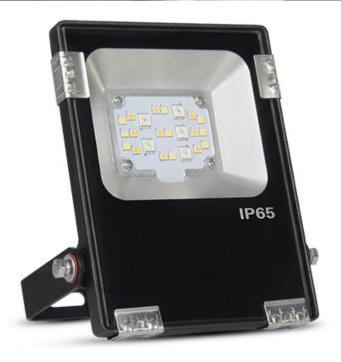

#### **Product description**

Product Name: 10W RGB+CCT LED Floodlight

Model No.: FUTT05 Power: 10W

White LED Power: 10W RGB LED Power: 7.5W

Voltage: AC100~240V 50/60Hz

Kelvin: 2700-6500K Luminous Flux: 750-900LM Luminous Efficiency: 85LM/W Standby Power Consumption □0.5W

CRI: >80 PF: >0.5

Beam Angle: 160° IP Rate∏IP65

Size: 107\*32\*166mm