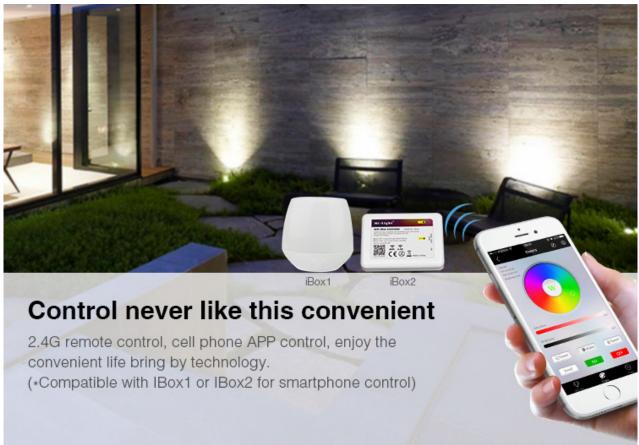

### **Automatic Commands Transmitting Function**

One floodlight can send the commands from the remote control to another, which makes the control distance limitless.

(The distance from one light to another has to be within 30m)