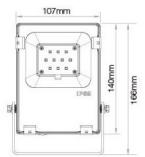

n**

Product Name: 10W RGB+CCT LED Floodlight

Model No.: FUTT05 Power: 10W

White LED Power: 10W RGB LED Power: 7.5W

Voltage: AC100~240V 50/60Hz

Kelvin: 2700-6500K Luminous Flux: 750-900LM Luminous Efficiency: 85LM/W Standby Power Consumption □0.5W

CRI: >80 PF: >0.5

Beam Angle: 160° IP Rate∏IP65

Size: 107\*32\*166mm







#### 16 Million colors / Saturation control











### **Automatic Commands Transmitting Function**

One floodlight can send the commands from the remote control to another, which makes the control distance limitless.

(The distance from one light to another has to be within 30m)













# Professional heat sink design

Adopt integrated aluminum material heat sink heat sink design, super heat sink function, protecting the light source lifespan.