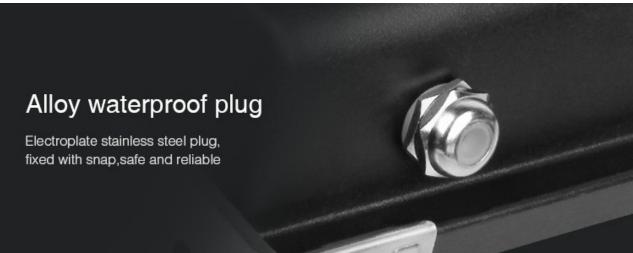

scription**

Product Name: 10W RGB+CCT LED Floodlight

Model No.: FUTT05 Power: 10W

White LED Power: 10W RGB LED Power: 7.5W

Voltage: AC100~240V 50/60Hz

Kelvin: 2700-6500K Luminous Flux: 750-900LM Luminous Efficiency: 85LM/W Standby Power Consumption □0.5W

CRI: >80 PF: >0.5

Beam Angle: 160° IP Rate∏IP65

Size: 107\*32\*166mm







#### 16 Million colors / Saturation control











### **Automatic Commands Transmitting Function**

One floodlight can send the commands from the remote control to another, which makes the control distance limitless.

(The distance from one light to another has to be within 30m)













# Professional heat sink design

Adopt integrated aluminum material heat sink heat sink design, super heat sink function, protecting the light source lifespan.