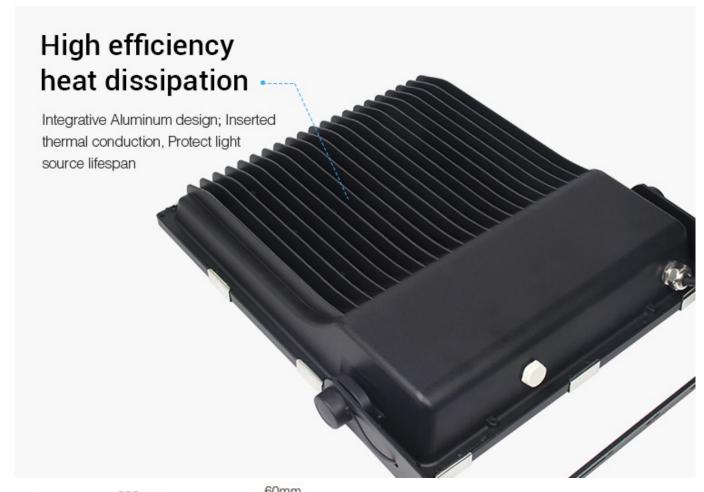

e & Color temperature adjustable

Brightness adjustable, Adjust the color temperature from 2700-6500K, make the light you want







#### Signal transmitting

One lighting fixture can transmit the signals from the remote control to another lighting fixture within 30m, as long as there is a lighting fixture within 30m, the remote control distance can be limitless

#### Modes synchronization

Different lighting fixture can work synchronously when they are started at different times, controlled by the same remote, under same dynamic mode and within 30m distance.







### High lumen LED Chips

Low power consumption and luminance decrease; Bright color and high brightness

### **Optical Lens**

Anti-dazzling optical lens; diverging light scientifically. Symmetrical and bright light ray