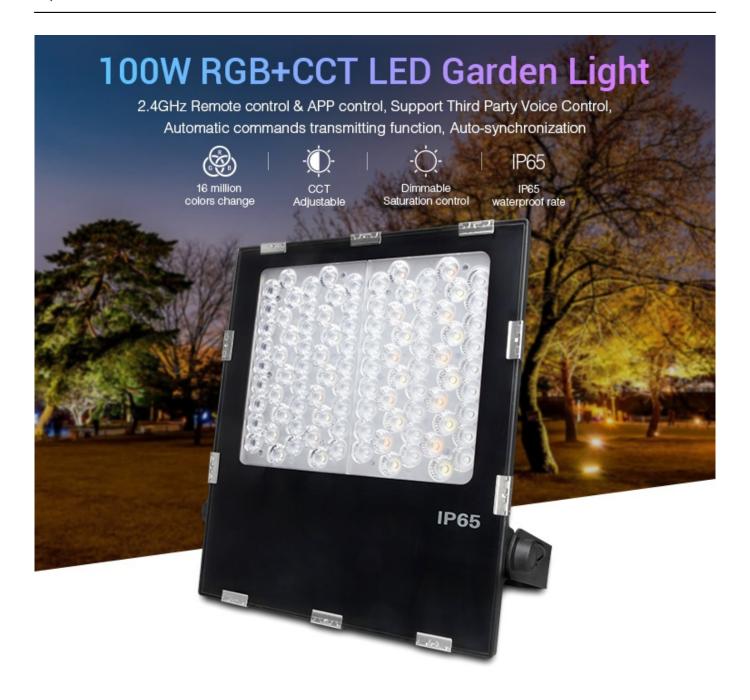

#### **Product description**

Product Name: 100W RGB+CCT LED Garden Light

Model No.: FUTC07 Power: 100W

Input Voltage: AC100~240V 50/60Hz Working Temperature: -20-60°C Color Temperature: 2700K~6500K

Luminous Flux: 7500LM Luminous Efficiency: 75LM/W

CRI: >80 PF: >0.9

Lifespan: 50000 hours Beam Angle: 25°

Illumination distance: >15m

IP Rate: IP65 RF: 2.4GHz

Control Distance: 30m