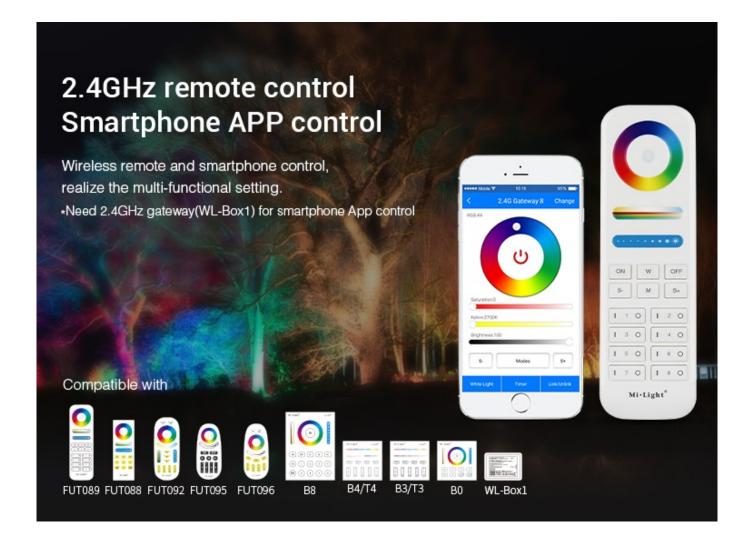

# Support Smart phone APP control and third party voice control

It need 2.4GHz gateway(WL-Box1) for smart phone control or third party voice control