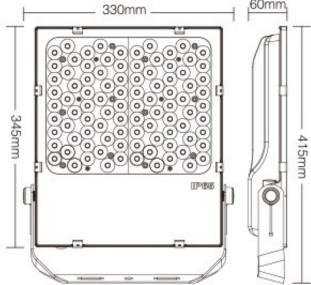

#### **Product description**

Product Name: 100W RGB+CCT LED Garden Light

Model No.: FUTC07 Power: 100W

Input Voltage: AC100~240V 50/60Hz Working Temperature: -20-60°C Color Temperature: 2700K~6500K

Luminous Flux: 7500LM Luminous Efficiency: 75LM/W

CRI: >80 PF: >0.9

Lifespan: 50000 hours Beam Angle: 25°

Illumination distance: >15m

IP Rate: IP65 RF: 2.4GHz

Control Distance: 30m