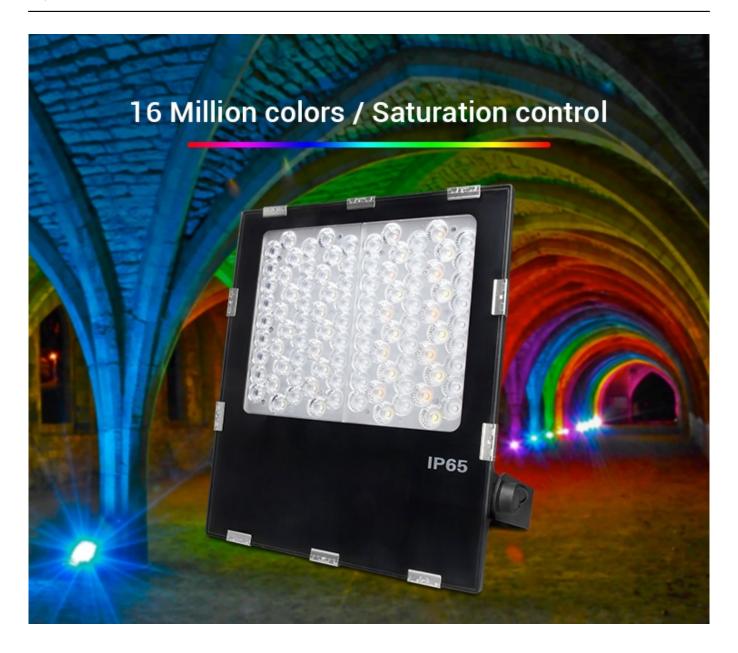

#### **Product description**

Product Name: 100W RGB+CCT LED Garden Light

Model No.: FUTC07 Power: 100W

Input Voltage: AC100~240V 50/60Hz Working Temperature: -20-60°C Color Temperature: 2700K~6500K

Luminous Flux: 7500LM Luminous Efficiency: 75LM/W

CRI: >80 PF: >0.9

Lifespan: 50000 hours Beam Angle: 25°

Illumination distance: >15m

IP Rate: IP65 RF: 2.4GHz

Control Distance: 30m