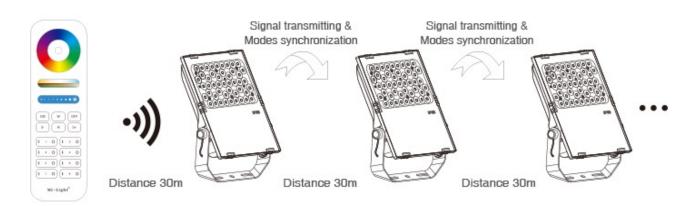

#### Signal transmitting

One lighting fixture can transmit the signals from the remote control to another lighting fixture within 30m, as long as there is a lighting fixture within 30m, the remote control distance can be limitless

#### Modes synchronization

Different lighting fixture can work synchronously when they are started at different times, controlled by the same remote, under same dynamic mode and within 30m distance.