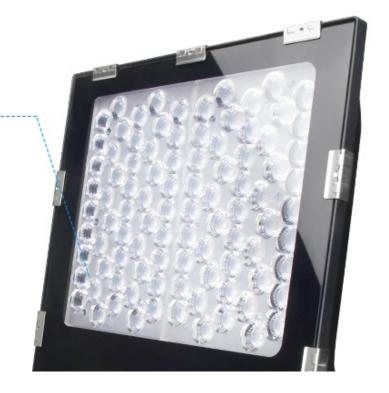

### **Optical Lens**

Anti-dazzling optical lens; diverging light scientifically. Symmetrical and bright light ray