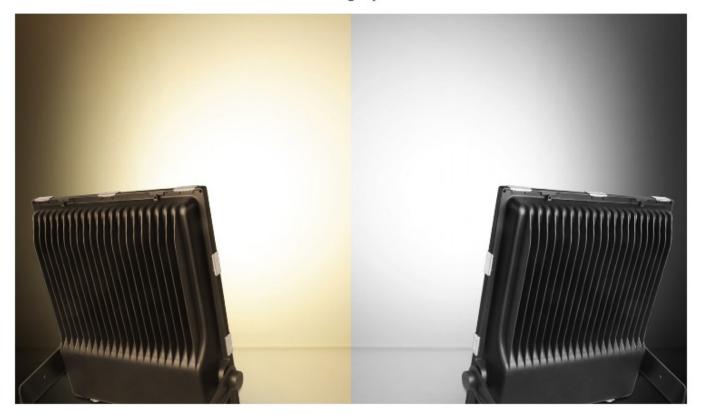

### Brightness adjustable & Color temperature adjustable

Brightness adjustable, Adjust the color temperature from 2700-6500K, make the light you want