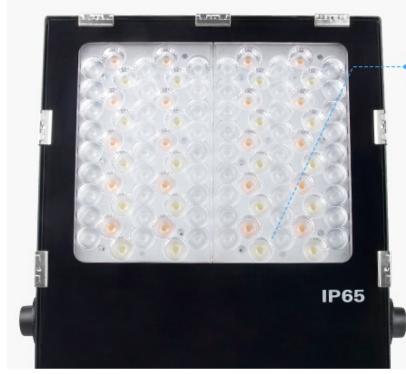

### High lumen LED Chips

Low power consumption and luminance decrease; Bright color and high brightness

### **Optical Lens**

Anti-dazzling optical lens; diverging light scientifically. Symmetrical and bright light ray