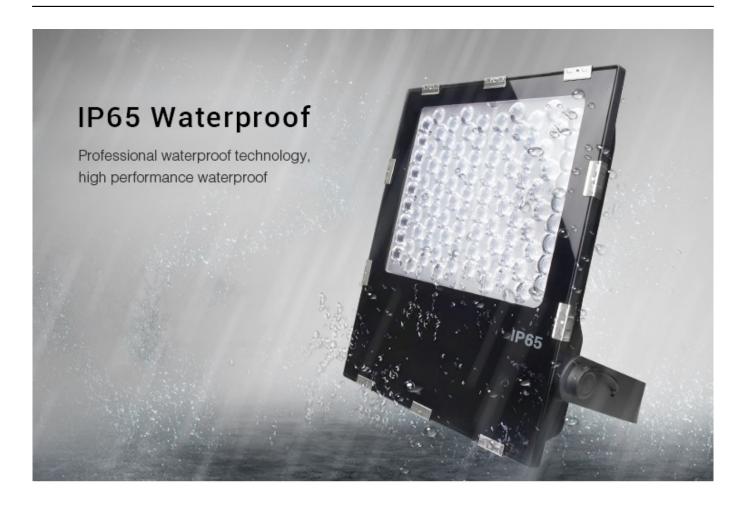

CRI: >80 PF: >0.9

Lifespan: 50000 hours Beam Angle: 25°

Illumination distance: >15m

IP Rate: IP65 RF: 2.4GHz

Control Distance: 30m