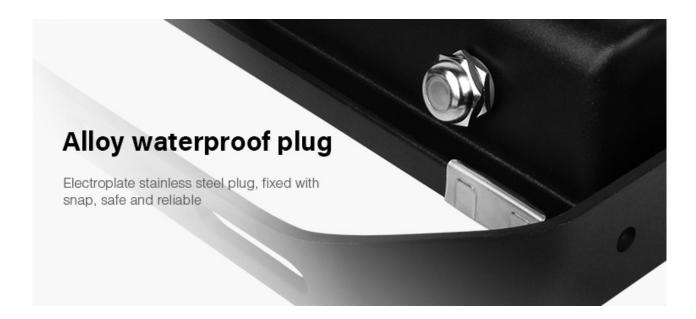

85LM/W Standby Power Consumption □0.65W

CRI: >80 PF: >0.9

Beam Angle: 160° IP Rate□IP65

Size: 295\*60\*402.32mm







## 16 Million colors / Saturation control





#### Control never like this convenient

2.4GHz remote control, cell phone APP control, enjoy the convenient life bring by technology.

(\*Need WiFi iBox for smartphone App control)















### **Automatic commands transmitting function**

One floodlight can send the commands from the remote control to another, which makes the control distance limitless.

( The distance from one light to another has to be within 30m).





# Auto-synchronization

Different floodlight can work synchronously when they are started at different times, controlled by the same remote, under same dynamic mode and with same speed.















# **Application scene display**