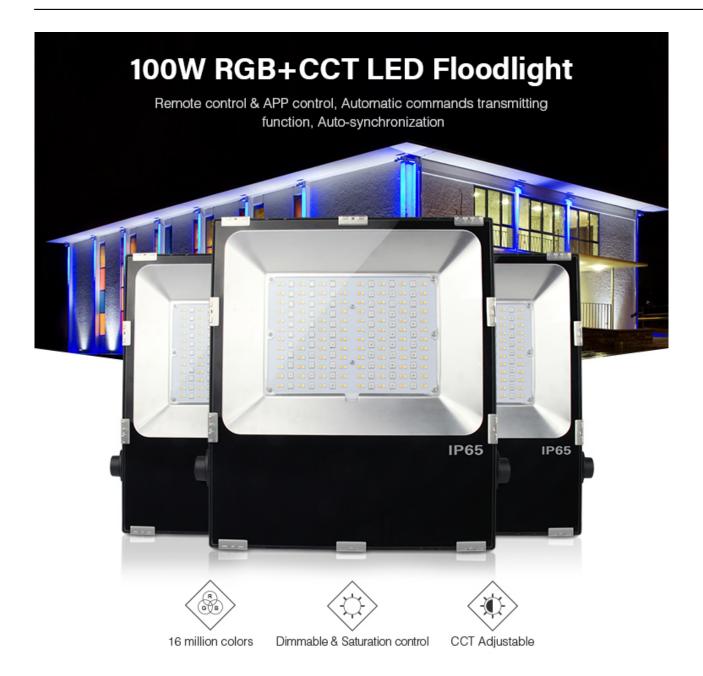

#### **Product description**

Product Name: 100W RGB+CCT LED Floodlight

Model No.: FUTT07 Power: 100W

Voltage: AC100~240V 50/60Hz

Kelvin: 2700-6500K

Luminous Flux: 7500-8500LM Luminous Efficiency: 85LM/W Standby Power Consumption □0.65W

## 16 Million colors / Saturation control

#### Control never like this convenient

2.4GHz remote control, cell phone APP control, enjoy the convenient life bring by technology.

(\*Need WiFi iBox for smartphone App control)

### **Automatic commands transmitting function**

One floodlight can send the commands from the remote control to another, which makes the control distance limitless.

( The distance from one light to another has to be within 30m).

# Auto-synchronization

Different floodlight can work synchronously when they are started at different times, controlled by the same remote, under same dynamic mode and with same speed.