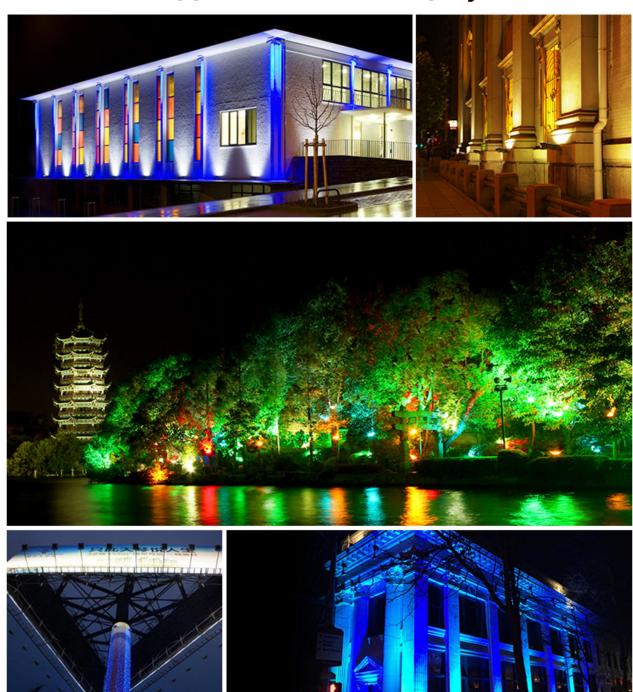

5W

CRI: >80 PF: >0.9

Beam Angle: 160° IP Rate□IP65

Size: 295\*60\*402.32mm







## 16 Million colors / Saturation control





#### Control never like this convenient

2.4GHz remote control, cell phone APP control, enjoy the convenient life bring by technology.

(\*Need WiFi iBox for smartphone App control)















### **Automatic commands transmitting function**

One floodlight can send the commands from the remote control to another, which makes the control distance limitless.

( The distance from one light to another has to be within 30m).





# Auto-synchronization

Different floodlight can work synchronously when they are started at different times, controlled by the same remote, under same dynamic mode and with same speed.















# **Application scene display**