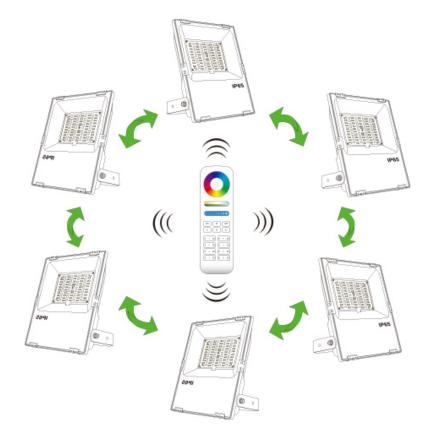

# Auto-synchronization

Different floodlight can work synchronously when they are started at different times, controlled by the same remote, under same dynamic mode and with same speed.