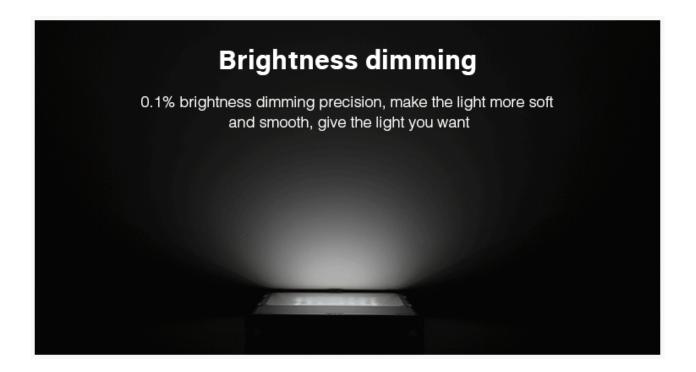

#### **Product description**

Product Name: 100W RGB+CCT LED Floodlight

Model No.: FUTT07 Power: 100W

Voltage: AC100~240V 50/60Hz

Kelvin: 2700-6500K

Luminous Flux: 7500-8500LM Luminous Efficiency: 85LM/W Standby Power Consumption □0.65W