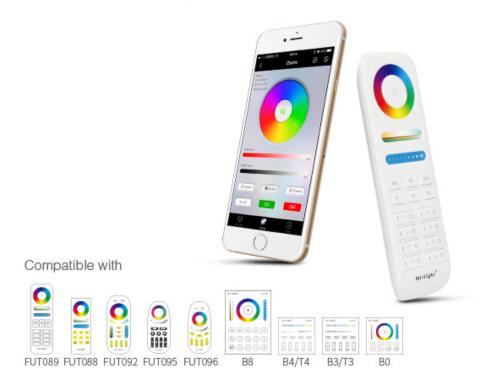

#### Control never like this convenient

2.4GHz remote control, cell phone APP control, enjoy the convenient life bring by technology.

(\*Need WiFi iBox for smartphone App control)