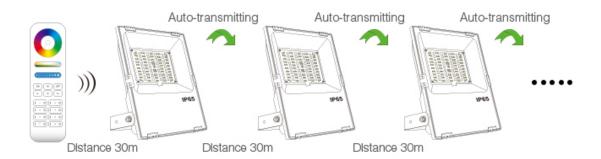

### **Automatic commands transmitting function**

One floodlight can send the commands from the remote control to another, which makes the control distance limitless.

( The distance from one light to another has to be within 30m).