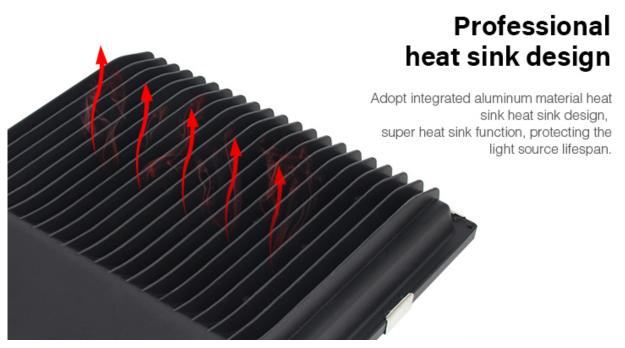

#### **Product description**

Product Name: 100W RGB+CCT LED Floodlight

Model No.: FUTT07 Power: 100W

Voltage: AC100~240V 50/60Hz

Kelvin: 2700-6500K

Luminous Flux: 7500-8500LM Luminous Efficiency: 85LM/W Standby Power Consumption □0.65W

CRI: >80 PF: >0.9

Beam Angle: 160° IP Rate□IP65

Size: 295\*60\*402.32mm