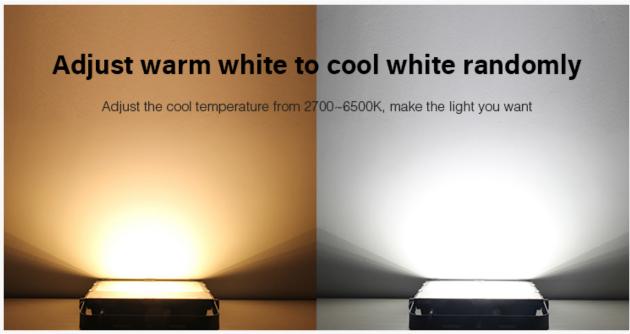

#### **Product description**

Product Name: 100W RGB+CCT LED Floodlight

Model No.: FUTT07 Power: 100W

Voltage: AC100~240V 50/60Hz

Kelvin: 2700-6500K

Luminous Flux: 7500-8500LM Luminous Efficiency: 85LM/W Standby Power Consumption □0.65W