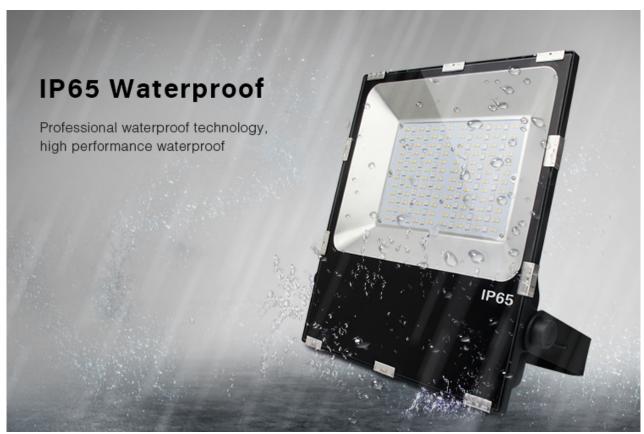

B+CCT LED

| Price          | 340.49 Euro |
|----------------|-------------|
| Previous price | 374.88 Euro |
| Availability   | Available   |
| Shipping time  | 14 days     |
| Number         | 2134        |
| Manufacturer   | Mi.Light    |

#### **Product description**

Product Name: 100W RGB+CCT LED Floodlight

Model No.: FUTT07 Power: 100W

Voltage: AC100~240V 50/60Hz

Kelvin: 2700-6500K

Luminous Flux: 7500-8500LM Luminous Efficiency: 85LM/W Standby Power Consumption □0.65W

CRI: >80 PF: >0.9

Beam Angle: 160° IP Rate□IP65

Size: 295\*60\*402.32mm







## 16 Million colors / Saturation control





#### Control never like this convenient

2.4GHz remote control, cell phone APP control, enjoy the convenient life bring by technology.

(\*Need WiFi iBox for smartphone App control)















### **Automatic commands transmitting function**

One floodlight can send the commands from the remote control to another, which makes the control distance limitless.

( The distance from one light to another has to be within 30m).





# Auto-synchronization

Different floodlight can work synchronously when they are started at different times, controlled by the same remote, under same dynamic mode and with same speed.















# **Application scene display**