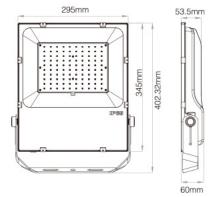

CRI: >80 PF: >0.9

Beam Angle: 160° IP Rate□IP65

Size: 295\*60\*402.32mm







## 16 Million colors / Saturation control





#### Control never like this convenient

2.4GHz remote control, cell phone APP control, enjoy the convenient life bring by technology.

(\*Need WiFi iBox for smartphone App control)















### **Automatic commands transmitting function**

One floodlight can send the commands from the remote control to another, which makes the control distance limitless.

( The distance from one light to another has to be within 30m).





# Auto-synchronization

Different floodlight can work synchronously when they are started at different times, controlled by the same remote, under same dynamic mode and with same speed.















# **Application scene display**