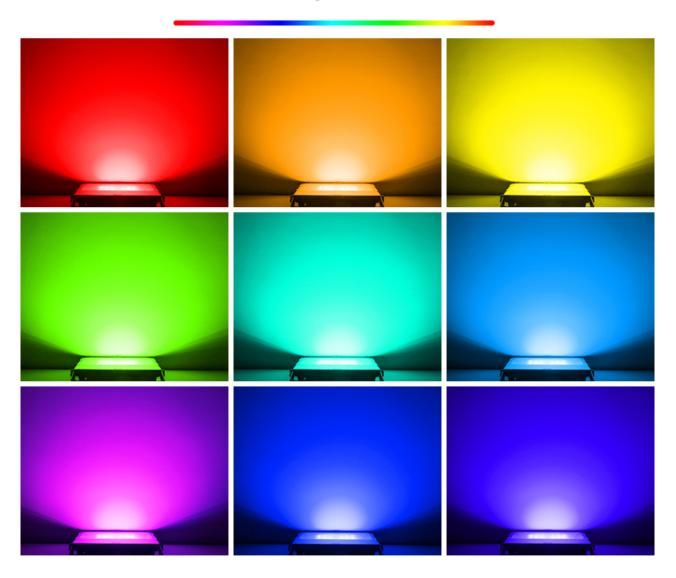

Link to the product: https://stair-lighting.com/futt07-floodlight-milight-100w-rgbcct-led-p-2134.html



# FUTT07 Floodlight MILIGHT - 100W RGB+CCT LED

| Price          | 340.49 Euro |
|----------------|-------------|
| Previous price | 374.88 Euro |
| Availability   | Available   |
| Shipping time  | 14 days     |
| Number         | 2134        |
| Manufacturer   | Mi.Light    |

#### **Product description**

Product Name: 100W RGB+CCT LED Floodlight

Model No.: FUTT07 Power: 100W

Voltage: AC100~240V 50/60Hz

Kelvin: 2700-6500K

Luminous Flux: 7500-8500LM Luminous Efficiency: 85LM/W Standby Power Consumption □0.65W

CRI: >80 PF: >0.9

Beam Angle: 160° IP Rate□IP65

Size: 295\*60\*402.32mm







## 16 Million colors / Saturation control





#### Control never like this convenient

2.4GHz remote control, cell phone APP control, enjoy the convenient life bring by technology.

(\*Need WiFi iBox for smartphone App control)















### **Automatic commands transmitting function**

One floodlight can send the commands from the remote control to another, which makes the control distance limitless.

( The distance from one light to another has to be within 30m).





# Auto-synchronization

Different floodlight can work synchronously when they are started at different times, controlled by the same remote, under same dynamic mode and with same speed.















# **Application scene display**