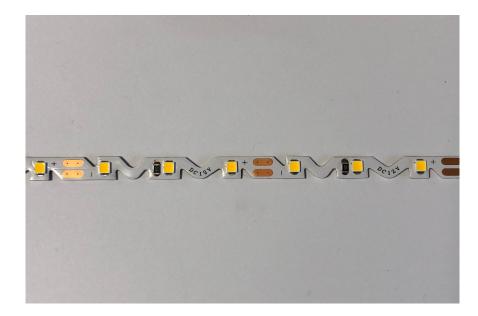

## Product description

Flexible LED strip is a product that allows you to create decorative lighting in any interior. A high-quality solution allows you to obtain a very interesting effect and create unique lighting in the apartment. The strip with white light-emitting diodes can be freely shortened, and thanks to the mounting on a double-sided tape, it can be used in many places. Use the tape to illuminate stairs, furniture, mirrors or paintings and enjoy the great look of the interior. When you reach for our product, you can be sure that you are choosing the best-quality solution that will perfectly match your expectations.

LED type - SMD2835 / 300 S-Shape LED quantity - 60pcs / m Power consumption - 9.6 W / m Luminous flux - 800 lm / m Tightness class - IP20 / IP33 Supply voltage - 12V DC Cutting section - 25 mm (3 diodes) Dimensions - 5000 x  $\sim$  6 x  $\sim$  2 mm