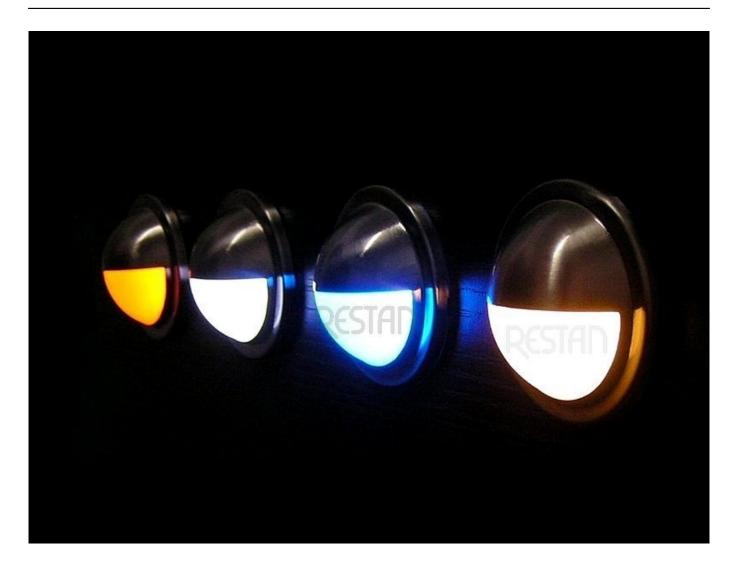

| SPECIFICATIONS:                                                                        |
|----------------------------------------------------------------------------------------|
| Number of LEDs: 9 x top flat                                                           |
| Light color: warm white, cool white, red, blue, orange, yellow, ultraviolet            |
| Power supply: 12VDC                                                                    |
| Max Power Consumption: 0.7 W                                                           |
| Size: O68 x o49 x 45 (25) mm (outer diameter x inner diameter x height (when mounted)) |
| Mounting: Ø60mm hole                                                                   |
| IP20                                                                                   |

## This product has additional options:

 $\textbf{light color}: \ \mathsf{blue}\ \mathsf{,}\ \mathsf{cold}\ \mathsf{white}\ \mathsf{,}\ \mathsf{orange}\ \mathsf{,}\ \mathsf{red}\ \mathsf{,}\ \mathsf{ultraviolet}\ \mathsf{,}\ \mathsf{warm}\ \mathsf{white}\ \mathsf{,}\ \mathsf{yellow}$