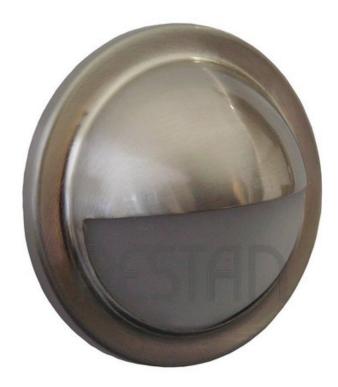

## Product description

M9 fixture is designed for use as side lighting stairs, staircases, corridors, escape routes, meeting rooms, etc. Available in seven colors of the light emitted. With secure power supply and lack of warm-up, as is the case with traditional halogen fixtures, does not pose a risk to users and especially for children, who often play with and affected by this type of lighting. M9 fixtures are designed for flush mounting back box or hole with a diameter of 60mm.

SPECIFICATIONS:

Number of LEDs: 9 x top flat

Light color: warm white, cool white, red, blue, orange, yellow, ultraviolet

Power supply: 12VDC

Max Power Consumption: 0.7 W

Size: O68 x o49 x 45 (25) mm (outer diameter x inner diameter x height (when mounted))

Mounting: Ø60mm hole

IP20