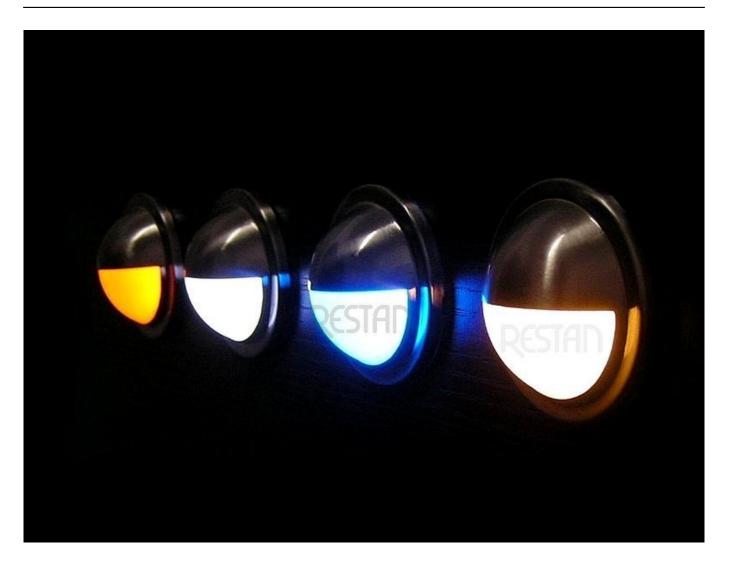

## Product description

M9 fixture is designed for use as side lighting stairs, staircases, corridors, escape routes, meeting rooms, etc. Available in seven colors of the light emitted. With secure power supply and lack of warm-up, as is the case with traditional halogen fixtures, does not pose a risk to users and especially for children, who often play with and affected by this type of lighting. M9 fixtures are designed for flush mounting back box or hole with a diameter of 60mm.

SPECIFICATIONS:

Number of LEDs: 9 x top flat

Light color: warm white, cool white, red, blue, orange, yellow, ultraviolet

Power supply: 12VDC

Max Power Consumption: 0.7 W

Size: O68 x o49 x 45 (25) mm (outer diameter x inner diameter x height (when mounted))

## This product has additional options:

light color: blue , cold white , orange , red , ultraviolet , warm white , yellow