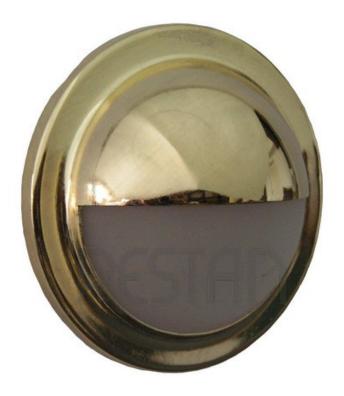

## **Product description**

M9 fixture is designed for use as side lighting stairs, staircases, corridors, escape routes, meeting rooms, etc. Available in seven colors of the light emitted. With secure power supply and lack of warm-up, as is the case with traditional halogen fixtures, does not pose a risk to users and especially for children, who often play with and affected by this type of lighting. M9 fixtures are designed for flush mounting back box or hole with a diameter of 60mm.