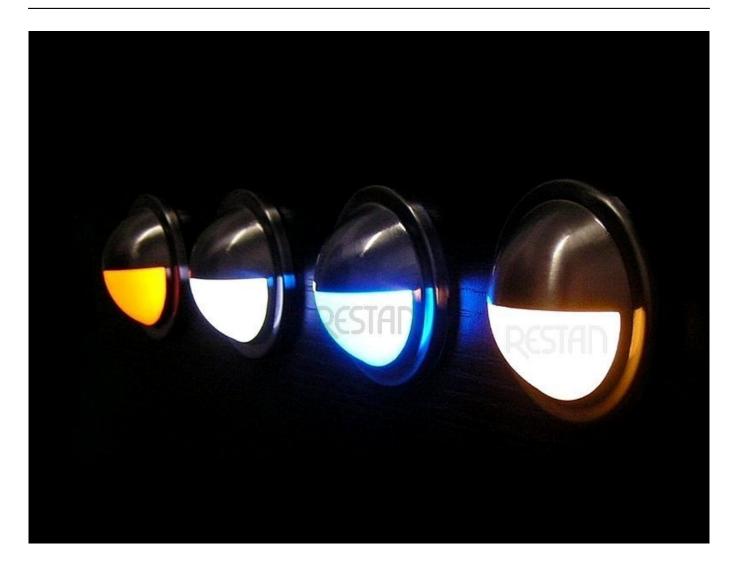

## **Product description**

M9 fixture is designed for use as side lighting stairs, staircases, corridors, escape routes, meeting rooms, etc. Available in seven colors of the light emitted. With secure power supply and lack of warm-up, as is the case with traditional halogen fixtures, does not pose a risk to users and especially for children, who often play with and affected by this type of lighting. M9 fixtures are designed for flush mounting back box or hole with a diameter of 60mm.

| SPECIFICATIONS:                                                                        |
|----------------------------------------------------------------------------------------|
| Number of LEDs: 9 x top flat                                                           |
| Light color: warm white, cool white, red, blue, orange, yellow, ultraviolet            |
| Power supply: 12VDC                                                                    |
| Max Power Consumption: 0.7 W                                                           |
| Size: O68 x o49 x 45 (25) mm (outer diameter x inner diameter x height (when mounted)) |
| Mounting: Ø60mm hole                                                                   |
| IP20                                                                                   |

## This product has additional options:

 $\textbf{light color}: \ \mathsf{blue}\ \mathsf{,}\ \mathsf{cold}\ \mathsf{white}\ \mathsf{,}\ \mathsf{orange}\ \mathsf{,}\ \mathsf{red}\ \mathsf{,}\ \mathsf{ultraviolet}\ \mathsf{,}\ \mathsf{warm}\ \mathsf{white}\ \mathsf{,}\ \mathsf{yellow}$