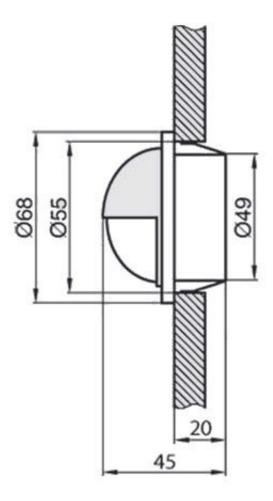

| SPECIFICATIONS:                                                                        |
|----------------------------------------------------------------------------------------|
| Number of LEDs: 9 x top flat                                                           |
| Light color: warm white, cool white, red, blue, orange, yellow, ultraviolet            |
| Power supply: 12VDC                                                                    |
| Max Power Consumption: 0.7 W                                                           |
| Size: O68 x o49 x 45 (25) mm (outer diameter x inner diameter x height (when mounted)) |
| Mounting: Ø60mm hole                                                                   |
| IP20                                                                                   |