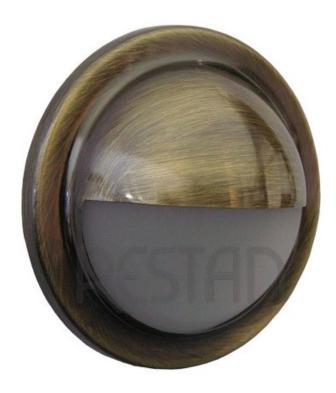

## **Product description**

M9 fixture is designed for use as side lighting stairs, staircases, corridors, escape routes, meeting rooms, etc. Available in seven colors of the light emitted. With secure power supply and lack of warm-up, as is the case with traditional halogen fixtures, does not pose a risk to users and especially for children, who often play with and affected by this type of lighting. M9 fixtures are designed for flush mounting back box or hole with a diameter of 60mm.

SPECIFICATIONS:

Number of LEDs: 9 x top flat

Light color: warm white, cool white, red, blue, orange, yellow, ultraviolet

Power supply: 12VDC

Max Power Consumption: 0.7 W

Size: O68 x o49 x 45 (25) mm (outer diameter x inner diameter x height (when mounted))