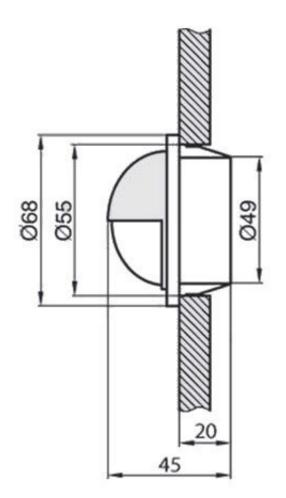

SPECIFICATIONS:

Number of LEDs: 9 x top flat

Light color: warm white, cool white, red, blue, orange, yellow, ultraviolet

Power supply: 12VDC

Max Power Consumption: 0.7 W

Size: O68 x o49 x 45 (25) mm (outer diameter x inner diameter x height (when mounted))

Mounting: Ø60mm hole

IP20