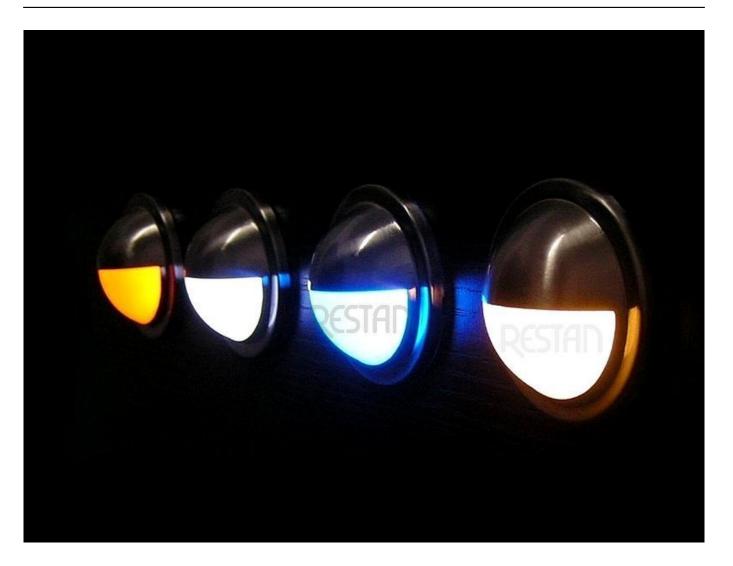

## **Product description**

M9 fixture is designed for use as side lighting stairs, staircases, corridors, escape routes, meeting rooms, etc. Available in seven colors of the light emitted. With secure power supply and lack of warm-up, as is the case with traditional halogen fixtures, does not pose a risk to users and especially for children, who often play with and affected by this type of lighting. M9 fixtures are designed for flush mounting back box or hole with a diameter of 60mm.

SPECIFICATIONS:

Number of LEDs: 9 x top flat

Light color: warm white, cool white, red, blue, orange, yellow, ultraviolet

Power supply: 12VDC

Max Power Consumption: 0.7 W

Size: O68 x o49 x 45 (25) mm (outer diameter x inner diameter x height (when mounted))

## This product has additional options:

light color: blue , cold white , orange , red , ultraviolet , warm white , yellow