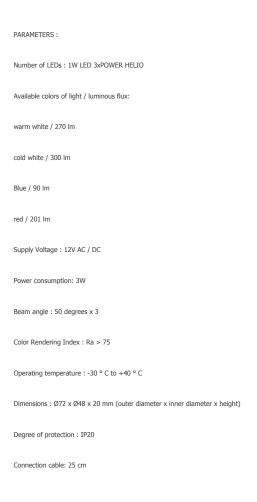

## **Product description**

P3000 luminaires are designed primarily as a lighting Furniture kitchen worktops. They are also used in all kinds of cabinets and shop windows, chests of drawers, wardrobes, wall niches and lighting staircases and stairs. Thanks to them, as the light source, high-performance three leds, a renowned Taiwanese manufacturer of HELIO and power system developed by our company ensures reliable operation of the luminaire for many years of use. Luminaire, with a power consumption 3W, replacing traditional wood framing with halogen 20W. This can significantly reduce the cost of electricity, and long life, shaped at the level of 50 thousand hours of continuous light, reflected in the many years of operation. The luminaire is available in two mounting styles - with flange for mounting external and without flange to the rear of the cut hole. The product is available in seven colors of the housing (in the case of the housing to the rear) and four colors of light.

## This product has additional options:

**light color**: blue , cold white , red , warm white