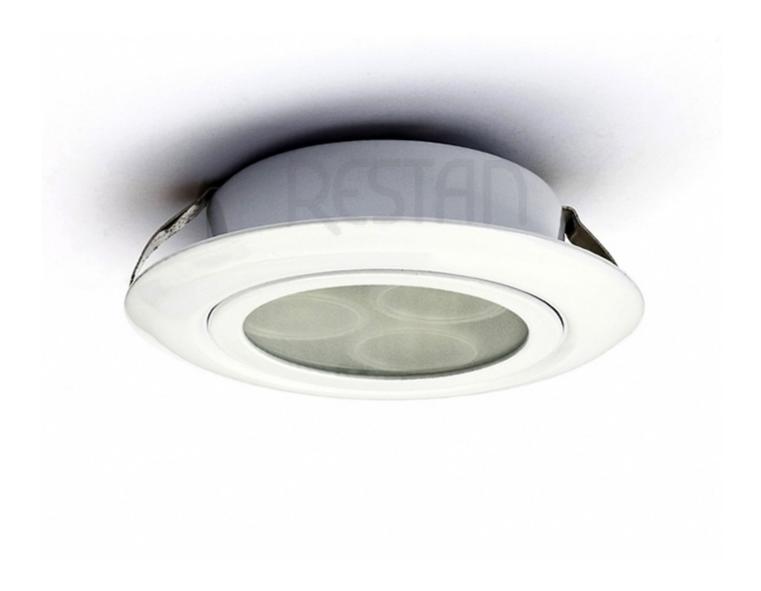

## **Product description**

P3000 luminaires are designed primarily as a lighting Furniture kitchen worktops. They are also used in all kinds of cabinets and shop windows, chests of drawers, wardrobes, wall niches and lighting staircases and stairs. Thanks to them, as the light source, high-performance three leds, a renowned Taiwanese manufacturer of HELIO and power system developed by our company ensures reliable operation of the luminaire for many years of use. Luminaire, with a power consumption 3W, replacing traditional wood framing with halogen 20W. This can significantly reduce the cost of electricity, and long life, shaped at the level of 50 thousand hours of continuous light, reflected in the many years of operation. The luminaire is available in two mounting styles - with flange for mounting external and without flange to the rear of the cut hole. The product is available in seven colors of the housing (in the case of the housing to the rear) and four colors of light.