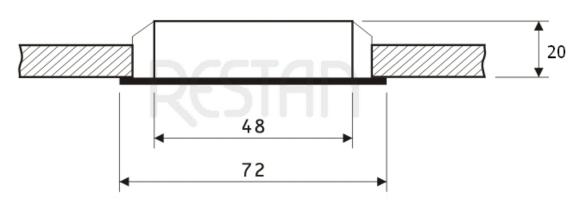

## **Product description**

P3000 luminaires are designed primarily as a lighting Furniture kitchen worktops. They are also used in all kinds of cabinets and shop windows, chests of drawers, wardrobes, wall niches and lighting staircases and stairs. Thanks to them, as the light source, high-performance three leds, a renowned Taiwanese manufacturer of HELIO and power system developed by our company ensures reliable operation of the luminaire for many years of use. Luminaire, with a power consumption 3W, replacing traditional wood framing with halogen 20W. This can significantly reduce the cost of electricity, and long life, shaped at the level of 50 thousand hours of continuous light, reflected in the many years of operation. The luminaire is available in two mounting styles - with flange for mounting external and without flange to the rear of the cut hole. The product is available in seven colors of the housing (in the case of the housing to the rear) and four colors of light.