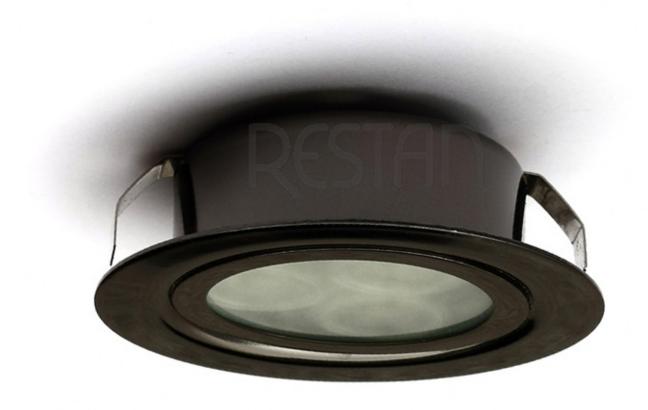

## **Product description**

P3000 luminaires are designed primarily as a lighting Furniture kitchen worktops. They are also used in all kinds of cabinets and shop windows, chests of drawers, wardrobes, wall niches and lighting staircases and stairs. Thanks to them, as the light source, high-performance three leds, a renowned Taiwanese manufacturer of HELIO and power system developed by our company ensures reliable operation of the luminaire for many years of use. Luminaire, with a power consumption 3W, replacing traditional wood framing with halogen 20W. This can significantly reduce the cost of electricity, and long life, shaped at the level of 50 thousand hours of continuous light, reflected in the many years of operation. The luminaire is available in two mounting styles - with flange for mounting external and without flange to the rear of the cut hole. The product is available in seven colors of the housing (in the case of the housing to the rear) and four colors of light.