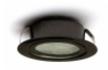

## **Product description**

P3000 luminaires are designed primarily as a lighting Furniture kitchen worktops. They are also used in all kinds of cabinets and shop windows, chests of drawers, wardrobes, wall niches and lighting staircases and stairs. Thanks to them, as the light source, high-performance three leds, a renowned Taiwanese manufacturer of HELIO and power system developed by our company ensures reliable operation of the luminaire for many years of use. Luminaire, with a power consumption 3W, replacing traditional wood framing with halogen 20W. This can significantly reduce the cost of electricity, and long life, shaped at the level of 50 thousand hours of continuous light, reflected in the many years of operation. The luminaire is available in two mounting styles - with flange for mounting external and without flange to the rear of the cut hole. The product is available in seven colors of the housing (in the case of the housing to the rear) and four colors of light.