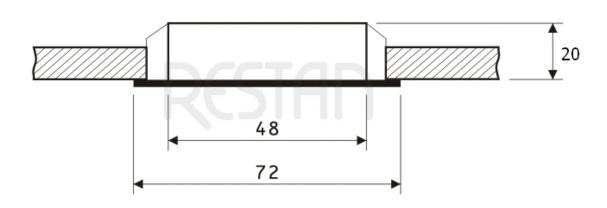

| PARAMETERS:                                                               |
|---------------------------------------------------------------------------|
| Number of LEDs : 1W LED 3xPOWER HELIO                                     |
| Available colors of light / luminous flux:                                |
| warm white / 270 lm                                                       |
| cold white / 300 lm                                                       |
| Blue / 90 lm                                                              |
| red / 201 lm                                                              |
| Supply Voltage : 12V AC / DC                                              |
| Power consumption: 3W                                                     |
| Beam angle : 50 degrees x 3                                               |
| Color Rendering Index : Ra > 75                                           |
| Operating temperature : -30 ° C to +40 ° C                                |
| Dimensions : Ø72 x Ø48 x 20 mm (outer diameter x inner diameter x height) |
| Degree of protection : IP20                                               |
| Connection cable: 25 cm                                                   |