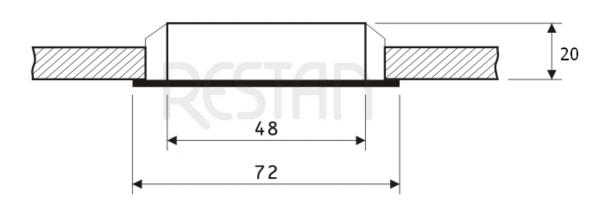

| PARAMETERS:                                                               |
|---------------------------------------------------------------------------|
| Number of LEDs: 1W LED 3xPOWER HELIO                                      |
| Available colors of light / luminous flux:                                |
| warm white / 270 lm                                                       |
| cold white / 300 lm                                                       |
| Blue / 90 lm                                                              |
| red / 201 lm                                                              |
| Supply Voltage: 12V AC / DC                                               |
| Power consumption: 3W                                                     |
| Beam angle : 50 degrees x 3                                               |
| Color Rendering Index : Ra > 75                                           |
| Operating temperature : -30 ° C to +40 ° C                                |
| Dimensions : Ø72 x Ø48 x 20 mm (outer diameter x inner diameter x height) |
| Degree of protection : IP20                                               |
| Connection cable: 25 cm                                                   |