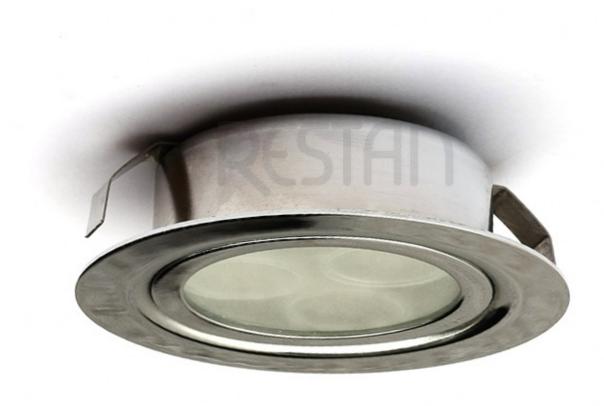

## **Product description**

P3000 luminaires are designed primarily as a lighting Furniture kitchen worktops. They are also used in all kinds of cabinets and shop windows, chests of drawers, wardrobes, wall niches and lighting staircases and stairs. Thanks to them, as the light source, high-performance three leds, a renowned Taiwanese manufacturer of HELIO and power system developed by our company ensures reliable operation of the luminaire for many years of use. Luminaire, with a power consumption 3W, replacing traditional wood framing with halogen 20W. This can significantly reduce the cost of electricity, and long life, shaped at the level of 50 thousand hours of continuous light, reflected in the many years of operation. The luminaire is available in two mounting styles - with flange for mounting external and without flange to the rear of the cut hole. The product is available in seven colors of the housing (in the case of the housing to the rear) and four colors of light.

| PARAMETERS:                                                               |
|---------------------------------------------------------------------------|
| Number of LEDs: 1W LED 3xPOWER HELIO                                      |
| Available colors of light / luminous flux:                                |
| warm white / 270 lm                                                       |
| cold white / 300 lm                                                       |
| Blue / 90 lm                                                              |
| red / 201 lm                                                              |
| Supply Voltage: 12V AC / DC                                               |
| Power consumption: 3W                                                     |
| Beam angle : 50 degrees x 3                                               |
| Color Rendering Index : Ra > 75                                           |
| Operating temperature : -30 ° C to +40 ° C                                |
| Dimensions : Ø72 x Ø48 x 20 mm (outer diameter x inner diameter x height) |
| Degree of protection : IP20                                               |
| Connection cable: 25 cm                                                   |