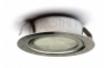

## **Product description**

P3000 luminaires are designed primarily as a lighting Furniture kitchen worktops. They are also used in all kinds of cabinets and shop windows, chests of drawers, wardrobes, wall niches and lighting staircases and stairs. Thanks to them, as the light source, high-performance three leds, a renowned Taiwanese manufacturer of HELIO and power system developed by our company ensures reliable operation of the luminaire for many years of use. Luminaire, with a power consumption 3W, replacing traditional wood framing with halogen 20W. This can significantly reduce the cost of electricity, and long life, shaped at the level of 50 thousand hours of continuous light, reflected in the many years of operation. The luminaire is available in two mounting styles - with flange for mounting external and without flange to the rear of the cut hole. The product is available in seven colors of the housing (in the case of the housing to the rear) and four colors of light.

| PARAMETERS:                                                               |
|---------------------------------------------------------------------------|
| Number of LEDs: 1W LED 3xPOWER HELIO                                      |
| Available colors of light / luminous flux:                                |
| warm white / 270 lm                                                       |
| cold white / 300 lm                                                       |
| Blue / 90 lm                                                              |
| red / 201 lm                                                              |
| Supply Voltage: 12V AC / DC                                               |
| Power consumption: 3W                                                     |
| Beam angle : 50 degrees x 3                                               |
| Color Rendering Index : Ra > 75                                           |
| Operating temperature : -30 ° C to +40 ° C                                |
| Dimensions : Ø72 x Ø48 x 20 mm (outer diameter x inner diameter x height) |
| Degree of protection : IP20                                               |
| Connection cable: 25 cm                                                   |