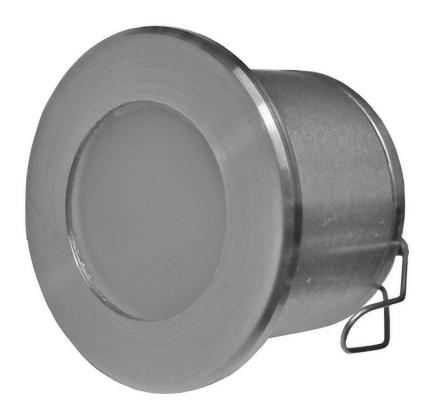

## Fitting, housing J - F - "eye"

| Price         | 18.11 Euro |
|---------------|------------|
| Availability  | Available  |
| Shipping time | 5 days     |
| Number        | 1899       |
| Manufacturer  | RESTAN     |

## Product description

Fitting, housing J - F - "eye"

TECHNICAL DATA: Available colors of light: cold white, warm white, red, green, blue, yellow, Power ~ Max 0,7W Power supply: 12VDC Material: Stainless steel INOX Dimensions: Ø30 x Ø24 x 21mm (diameter x exterior inner diameter x height) mounting depth 19mm Mounting hole: Ø 26mm The applied LED: SMD5050