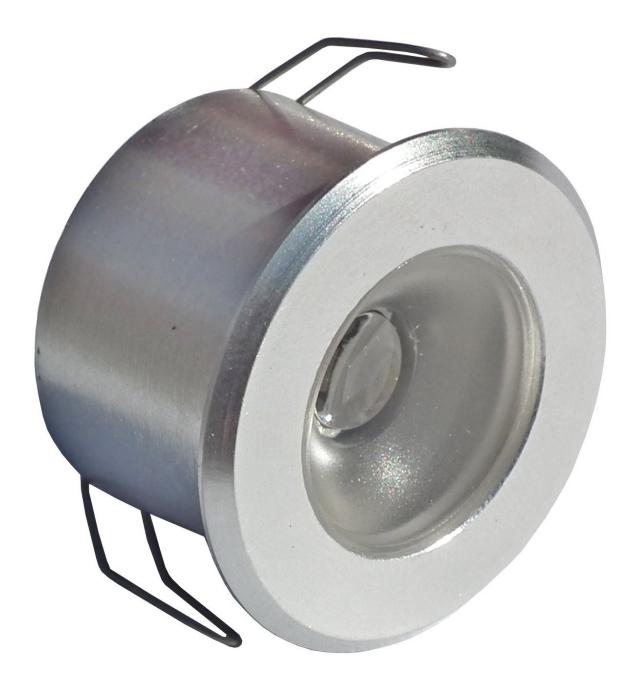

## Fitting, housing J - F - "eye"

| Price         | 18.11 Euro |
|---------------|------------|
| Availability  | Available  |
| Shipping time | 5 days     |
| Number        | 1899       |
| Manufacturer  | RESTAN     |

## Product description

Fitting, housing J - F - "eye"

TECHNICAL DATA: Available colors of light: cold white, warm white, red, green, blue, yellow, Power ~ Max 0,7W Power supply: 12VDC Material: Stainless steel INOX Dimensions: Ø30 x Ø24 x 21mm (diameter x exterior inner diameter x height) mounting depth 19mm Mounting hole: Ø 26mm The applied LED: SMD5050