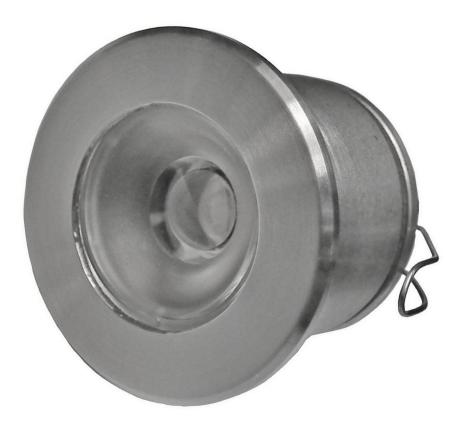

## Fitting, housing J - F - "eye"

| Price         | 18.11 Euro |
|---------------|------------|
| Availability  | Available  |
| Shipping time | 5 days     |
| Number        | 1899       |
| Manufacturer  | RESTAN     |

## Product description

Fitting, housing J - F - "eye"

TECHNICAL DATA: Available colors of light: cold white, warm white, red, green, blue, yellow, Power ~ Max 0,7W Power supply: 12VDC Material: Stainless steel INOX Dimensions: Ø30 x Ø24 x 21mm (diameter x exterior inner diameter x height) mounting depth 19mm Mounting hole: Ø 26mm The applied LED: SMD5050