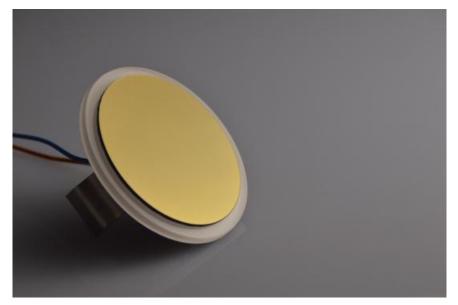

## **Product description**

Fittings - J - E

Light source - LED 3528 3-art Light color - warm white / cold white Size - 80mm x 80mm x 4mm Background - White Power - 12V DC Current consumption - 0,018 Power - 0,216W Color bezel - by choice Hole - fi 60mm Warranty - 12 months