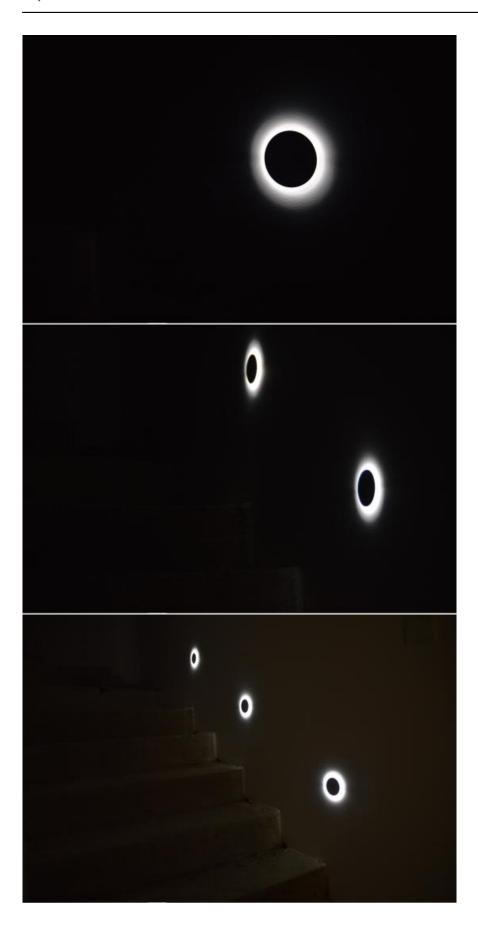

## **Product description**

Fittings - J - E

Light source - LED 3528 3-art Light color - warm white / cold white Size - 80mm x 80mm x 4mm Background - White Power - 12V DC Current consumption - 0,018 Power - 0,216W Color bezel - by choice Hole - fi 60mm Warranty - 12 months