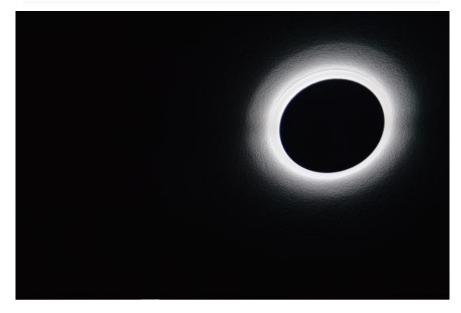

## **Product description**

Fittings - J - E

Light source - LED 3528 3-art Light color - warm white / cold white Size - 80mm x 80mm x 4mm Background - White Power - 12V DC Current consumption - 0,018 Power - 0,216W Color bezel - by choice Hole - fi 60mm Warranty - 12 months