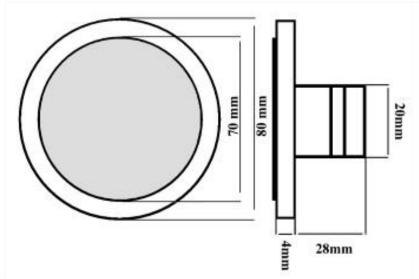

## **Product description**

Fittings - J - E

Light source - LED 3528 3-art Light color - warm white / cold white Size - 80mm x 80mm x 4mm Background - White Power - 12V DC Current consumption - 0,018 Power - 0,216W Color bezel - by choice Hole - fi 60mm Warranty - 12 months