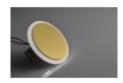

## **Product description**

Fittings - J - E

Light source - LED 3528 3-art Light color - warm white / cold white Size - 80mm x 80mm x 4mm Background - White Power - 12V DC Current consumption - 0,018 Power - 0,216W Color bezel - by choice Hole - fi 60mm Warranty - 12 months