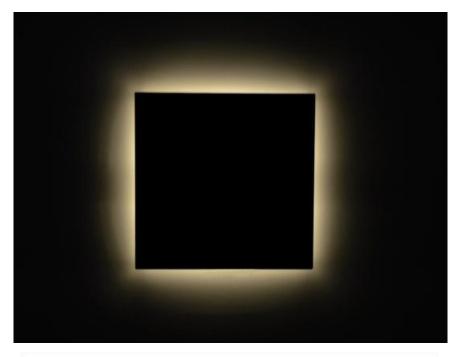

## **Product description**

Fittings - J - D

Light source - LED 3528 3-art Light color - warm white / cold white Size - 70mm x 70mm x 4mm Background - White Power - 12V DC Current consumption - 0,018 Power - 0,216W Color bezel - by choice Hole - fi 50mm Warranty - 12 months