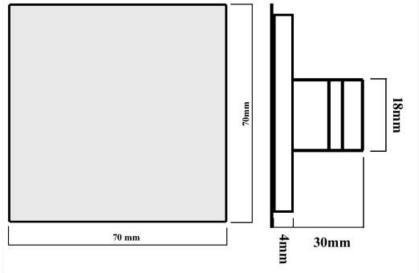

## **Product description**

Fittings - J - D

Light source - LED 3528 3-art Light color - warm white / cold white Size - 70mm x 70mm x 4mm Background - White Power - 12V DC Current consumption - 0,018 Power - 0,216W Color bezel - by choice Hole - fi 50mm Warranty - 12 months