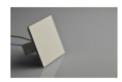

## **Product description**

Fittings - J - D

Light source - LED 3528 3-art Light color - warm white / cold white Size - 70mm x 70mm x 4mm Background - White Power - 12V DC Current consumption - 0,018 Power - 0,216W Color bezel - by choice Hole - fi 50mm Warranty - 12 months