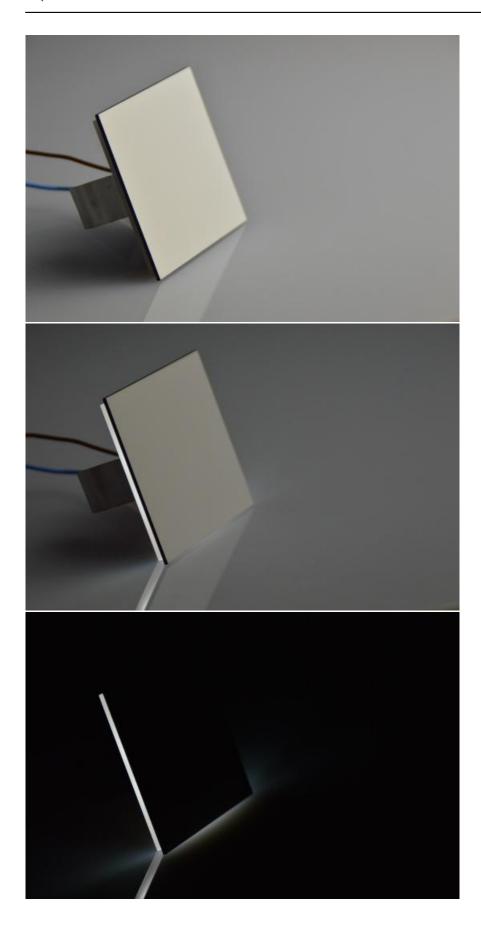

## **Product description**

Fittings - J - D

Light source - LED 3528 3-art Light color - warm white / cold white Size - 70mm x 70mm x 4mm Background - White Power - 12V DC Current consumption - 0,018 Power - 0,216W Color bezel - by choice Hole - fi 50mm Warranty - 12 months