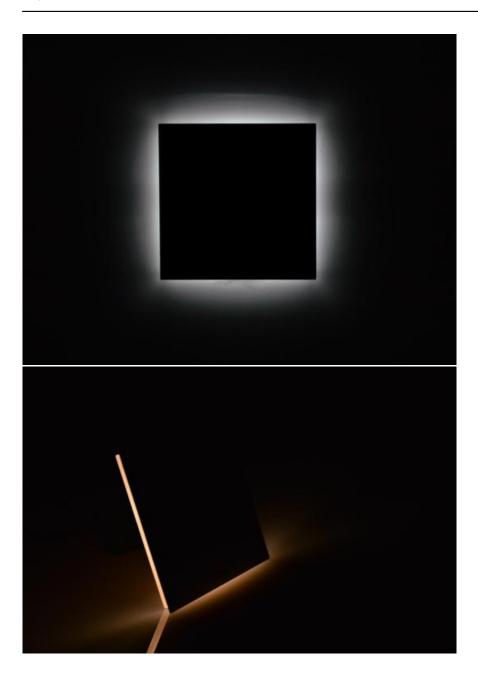

## **Product description**

Fittings - J - D

Light source - LED 3528 3-art Light color - warm white / cold white Size - 70mm x 70mm x 4mm Background - White Power - 12V DC Current consumption - 0,018 Power - 0,216W Color bezel - by choice Hole - fi 50mm Warranty - 12 months