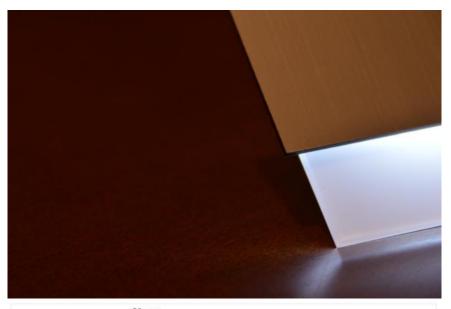

## **Product description**

Fittings - J - C

Light source - LED 3528 3-art
Light color - warm white / cold white
Size - 80mm x 71mm x 4mm
Background - White
Power - 12V DC
Current consumption - 0,018
Power - 0,216W
Color bezel - by choice
Hole - fi 50mm
Warranty - 12 months