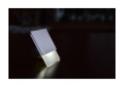

## **Product description**

Fittings - J - C

Light source - LED 3528 3-art
Light color - warm white / cold white
Size - 80mm x 71mm x 4mm
Background - White
Power - 12V DC
Current consumption - 0,018
Power - 0,216W
Color bezel - by choice
Hole - fi 50mm
Warranty - 12 months