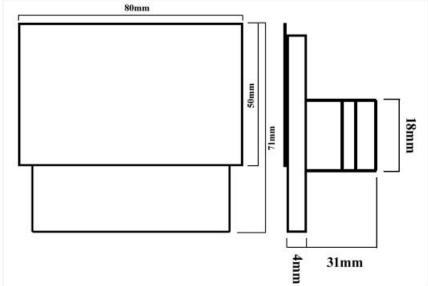

## **Product description**

Fittings - J - C

Light source - LED 3528 3-art
Light color - warm white / cold white
Size - 80mm x 71mm x 4mm
Background - White
Power - 12V DC
Current consumption - 0,018
Power - 0,216W
Color bezel - by choice
Hole - fi 50mm
Warranty - 12 months