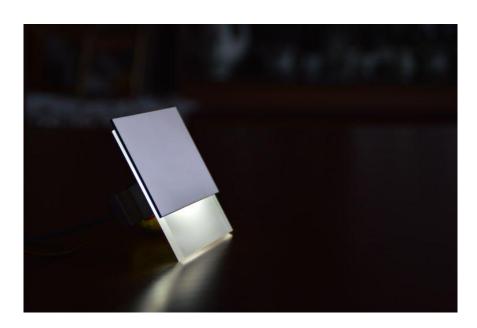

## **Product description**

Fittings - J - C

Light source - LED 3528 3-art
Light color - warm white / cold white
Size - 80mm x 71mm x 4mm
Background - White
Power - 12V DC
Current consumption - 0,018
Power - 0,216W
Color bezel - by choice
Hole - fi 50mm
Warranty - 12 months