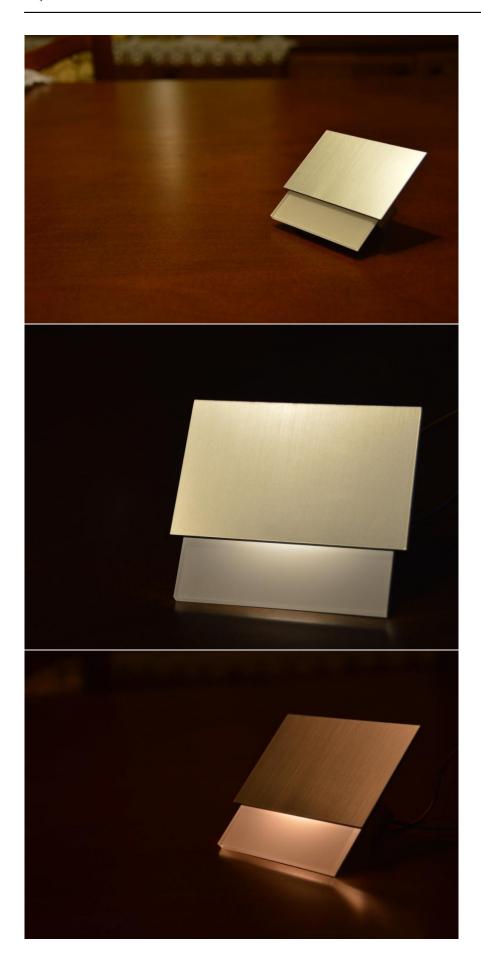

## **Product description**

Fittings - J - C

Light source - LED 3528 3-art
Light color - warm white / cold white
Size - 80mm x 71mm x 4mm
Background - White
Power - 12V DC
Current consumption - 0,018
Power - 0,216W
Color bezel - by choice
Hole - fi 50mm
Warranty - 12 months

## This product has additional options:

 $\begin{array}{l} \textbf{light color} : \ cold \ white \ , \ warm \ white \\ \textbf{Colour} : \ A1 \ , \ A3 \ , \ A4 \ , \ A5 \ , \ A6 \ , \ A8 \ , \ A9 \ , \ A11 \ , \ B1 \ , \ B2 \ , \ B4 \ , \ B5 \ , \ B6 \ , \ B7 \ , \ B8 \ , \ B10 \ , \ B13 \ , \ D1 \ , \ D2 \ , \ D3 \ , \ D4 \ , \ D5 \ , \ D6 \end{array}$