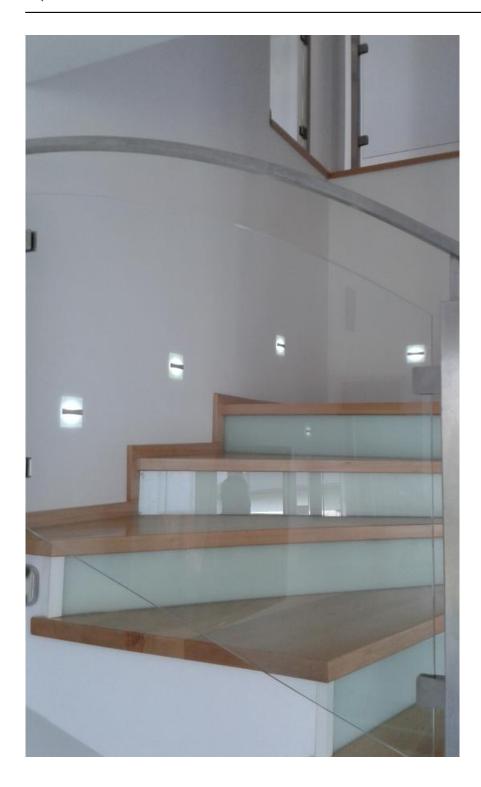

## **Product description**

Fittings - J - A

Light source - LED 3528 3-art
Light color - Warm white / cold white
Size - 80mm x 80mm x 4mm
Background - White
Power - 12V DC
Current consumption - 0,018
Power - 0,216W
Color bezel - by choice
Hole - fi 60mm
Warranty - 12 months