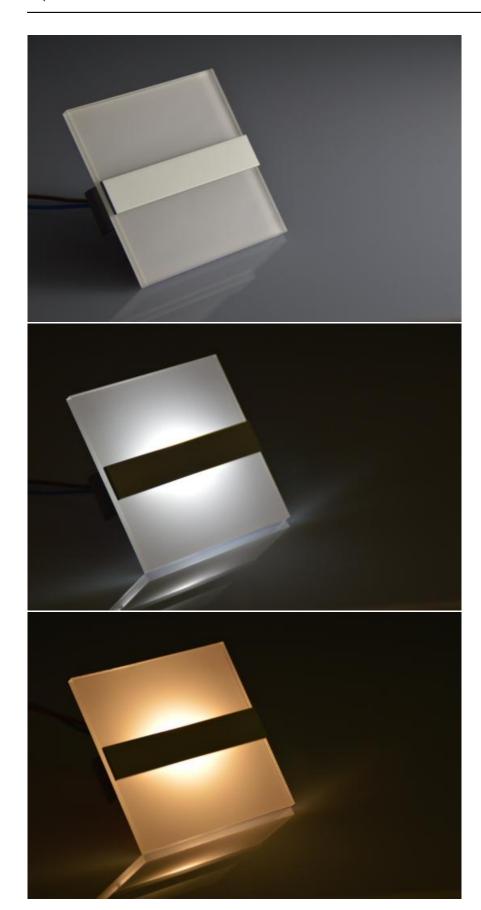

## **Product description**

Fittings - J - A

Light source - LED 3528 3-art
Light color - Warm white / cold white
Size - 80mm x 80mm x 4mm
Background - White
Power - 12V DC
Current consumption - 0,018
Power - 0,216W
Color bezel - by choice
Hole - fi 60mm
Warranty - 12 months