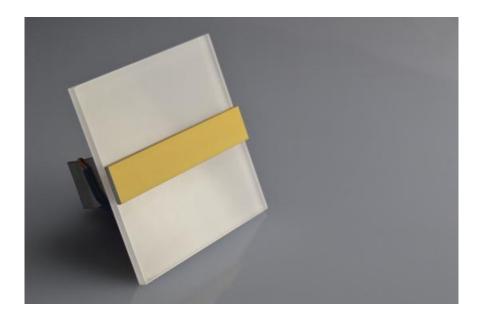

## **Product description**

Fittings - J - A

Light source - LED 3528 3-art
Light color - Warm white / cold white
Size - 80mm x 80mm x 4mm
Background - White
Power - 12V DC
Current consumption - 0,018
Power - 0,216W
Color bezel - by choice
Hole - fi 60mm
Warranty - 12 months