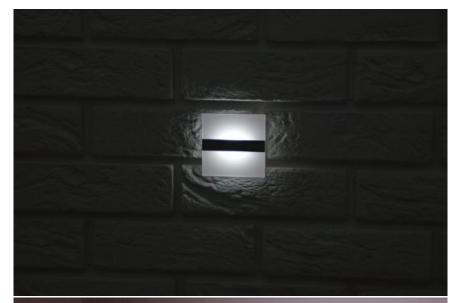

## **Product description**

Fittings - J - A

Light source - LED 3528 3-art
Light color - Warm white / cold white
Size - 80mm x 80mm x 4mm
Background - White
Power - 12V DC
Current consumption - 0,018
Power - 0,216W
Color bezel - by choice
Hole - fi 60mm
Warranty - 12 months