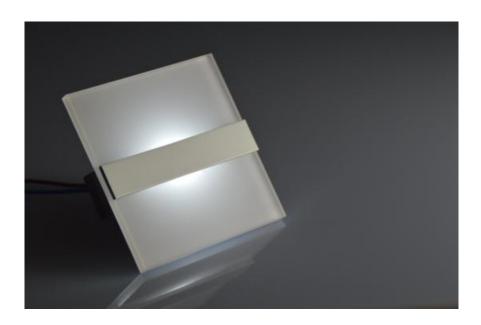

## **Product description**

Fittings - J - A

Light source - LED 3528 3-art
Light color - Warm white / cold white
Size - 80mm x 80mm x 4mm
Background - White
Power - 12V DC
Current consumption - 0,018
Power - 0,216W
Color bezel - by choice
Hole - fi 60mm
Warranty - 12 months