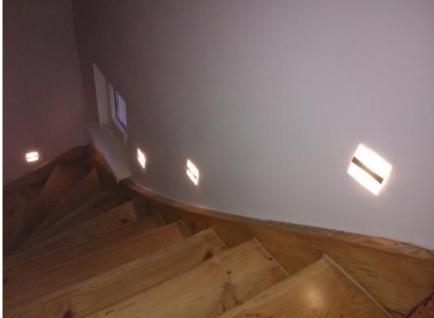

## **Product description**

Fittings - J - A

Light source - LED 3528 3-art
Light color - Warm white / cold white
Size - 80mm x 80mm x 4mm
Background - White
Power - 12V DC
Current consumption - 0,018
Power - 0,216W
Color bezel - by choice
Hole - fi 60mm
Warranty - 12 months