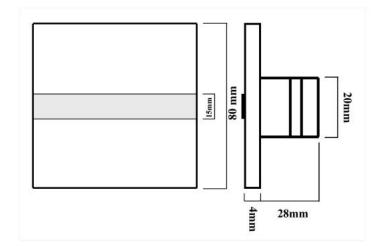

## **Product description**

Fittings - J - A

Light source - LED 3528 3-art
Light color - Warm white / cold white
Size - 80mm x 80mm x 4mm
Background - White
Power - 12V DC
Current consumption - 0,018
Power - 0,216W
Color bezel - by choice
Hole - fi 60mm
Warranty - 12 months