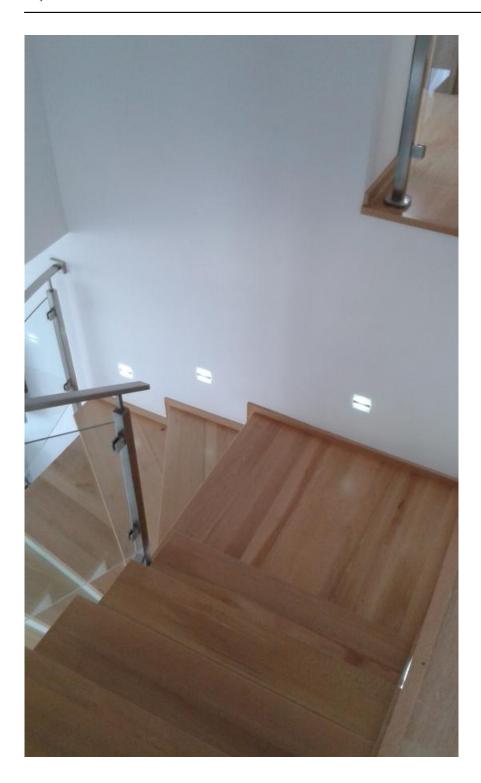

## **Product description**

Fittings - J - A

Light source - LED 3528 3-art
Light color - Warm white / cold white
Size - 80mm x 80mm x 4mm
Background - White
Power - 12V DC
Current consumption - 0,018
Power - 0,216W
Color bezel - by choice
Hole - fi 60mm
Warranty - 12 months