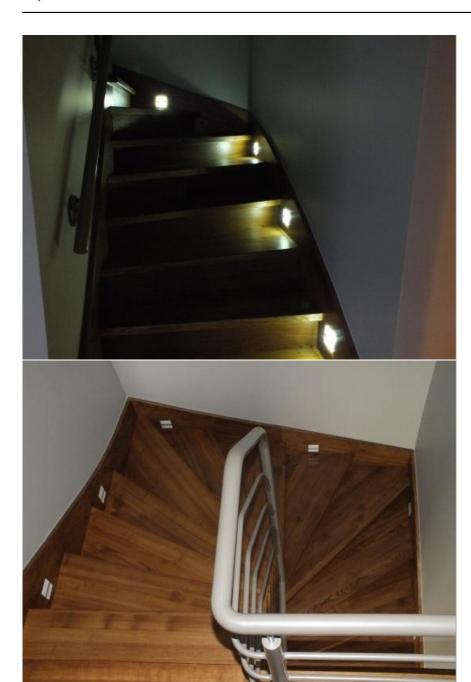

## **Product description**

Fittings - J - A

Light source - LED 3528 3-art
Light color - Warm white / cold white
Size - 80mm x 80mm x 4mm
Background - White
Power - 12V DC
Current consumption - 0,018
Power - 0,216W
Color bezel - by choice
Hole - fi 60mm
Warranty - 12 months