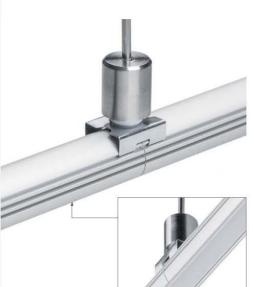

lutowane połączenie przewodu z łącznikiem zawieski soldered connection of the cable and the fastener connector Lötverbindung des Kabels und der Befestigungsverbinder

sposób podłączenia jednego z biegunów paska LED przy zastosowaniu zawieszki typu ZO example of the connection of one of the LED strip poles with the use of a ZO fastener Beispiel für die Verbindung eines LED Band Poles mit Hilfe der ZO Befestigung