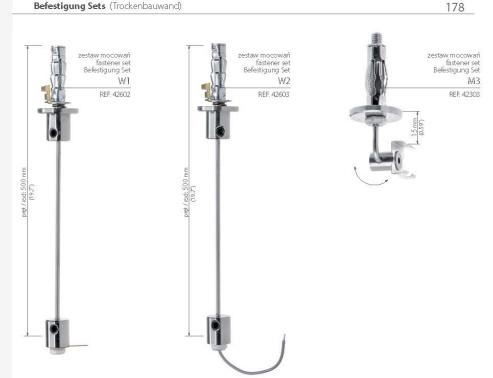

# $\textbf{Zestawy mocowań} \ \, (\text{do plyt kartonowo - gipsowych}) \ \, / \ \, \textbf{Fastener sets} \ \, (\text{for drywall}) \ \, / \ \, \textbf{Befestigung Sets} \ \, (\text{Trockenbauwand})$

| zestaw mocowań<br>fastener set<br>Befestigung Set | głowica<br>head<br>Kopfende                                                                                        | zasilanie<br>input voltage<br>Spannung | rodzaj podłoża<br>surface type<br>Wandtyp | d la profilu<br>for profile<br>Profilart                              | numer artykułu<br>article number<br>Artikelnummer |
|---------------------------------------------------|--------------------------------------------------------------------------------------------------------------------|----------------------------------------|-------------------------------------------|-----------------------------------------------------------------------|---------------------------------------------------|
| W1                                                | Glowica montowana bezpośrednio do profilu  Head mounted directly to the profile wird direkt am Profil montiert     | zewnętrzne<br>external<br>extern       |                                           | PDS 4-ALU,<br>MICRO-ALU,<br>REGULOR ZWK,                              | 42602                                             |
| W2                                                |                                                                                                                    | wewnętrzne<br>internal<br>intern       | karton-gips<br>drywall                    | GIP,<br>TRIADA,<br>TAMI                                               | 42603                                             |
| МЗ                                                | Głowica standardowa z mocownikiem<br>Standard head with a mounting bracket<br>Standardende mit Befestigungsklammer | Ψ.                                     | Trockenbau                                | PDS 4-ALU,<br>PDS-O,<br>MICRO-ALU,<br>REGULOR ZWK,<br>TAMI,<br>TAN-CS | 42303                                             |