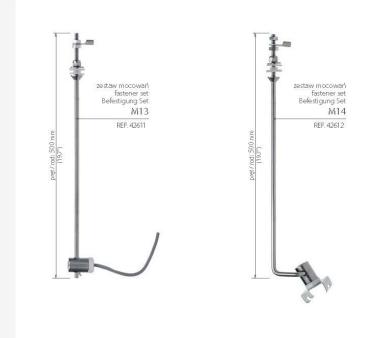

**Zestawy mocowań** (do płyt z drewna, MDF, do blachy, szkła) / **Fastener sets** (for wood panels, MDF, sheet metal, glass) / **Befestigung Sets** (Holz, MDF, Blech, Glas)

182

| zestaw mocowań<br>fastener set<br>Befestigung Set | głowica<br>head<br>Kopfende                                                                                         | zasilanie<br>input voltage<br>Spannung | rodzaj podłoża<br>surface type<br>Wandtyp                                                               | dla profilu<br>for profile<br>Profilart                                        | numer artykulu<br>artic le number<br>Artikelnummer |
|---------------------------------------------------|---------------------------------------------------------------------------------------------------------------------|----------------------------------------|---------------------------------------------------------------------------------------------------------|--------------------------------------------------------------------------------|----------------------------------------------------|
| M13                                               | Głowica montowana bezpośrednio do profilu<br>Head mounted directly to the profile<br>wird direkt am Profil montiert | wewnętrzne<br>internal<br>intern       | płyta: drewno, MDF,<br>stal, szkło<br>wood panels, MDF,<br>sheet metal, glass<br>Holz, MDF, Blech, Glas | PDS 4-ALU,<br>MICRO-ALU,<br>REGULOR ZWK,<br>GIP,<br>TRIADA,<br>TAMI,<br>TAN-CS | 42611                                              |
| M14                                               | Głowica standardowa z mocownikiem<br>Standard head with a mounting bracket<br>Standardende mit Befestigungsklammer  | zewnętrzne<br>external<br>extern       |                                                                                                         | PDS 4-ALU,<br>PDS-O,<br>MICRO-ALU,<br>REGULOR ZWK,<br>TAMI,<br>TAN-CS          | 42612                                              |