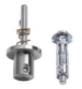

## Fastener suitable for hanging fixtures on rods or wires longitudinal conductive fastener for drywall ceiling

| Price         | 16.52 Euro |
|---------------|------------|
| Availability  | Available  |
| Shipping time | 5 days     |
| Number        | 769        |
| Manufacturer  | KLUS       |

## **Product description**

Fastener suitable for hanging fixtures on rods or wires wall longitudinal conductive fastener - 42552

| awieszka wzdłużna<br>ongitudinal fastener<br>tromleitende Längsbefestigung                       | opis<br>description<br>Beschreibung                                                                                                                                            | numer artykulu<br>article number<br>Artikelnummer  |
|--------------------------------------------------------------------------------------------------|--------------------------------------------------------------------------------------------------------------------------------------------------------------------------------|----------------------------------------------------|
|                                                                                                  | zawieszka wzdłużna do płyt kartonowo-gipsowych, zasilająca<br>longitudinal conductive fastener for drywall cellings<br>Spannungsführende Längsbefestigung für Trockenbaudecken | 42552                                              |
| T                                                                                                | zawieszka wzdłużna do płyt kartonowo-gipsowych<br>longitudinal Fastener for drywall ceilings<br>Längsbefestigung für Trockenbaudecken                                          | 1559                                               |
| and                                                          | zawieszka wzdłużna do muru, zasilająca<br>longitudinal conductive fastener for walls<br>Spannungsführende Längsbefestigung für Trockenbauwände                                 | 00093                                              |
| awieszka poprzeczna<br>answerse fastener<br>tromieitende Querbefestigung                         | opis<br>description<br>Beschreibung                                                                                                                                            | numer artykulu<br>article number<br>Artikeln ummer |
|                                                                                                  | zawieszka poprzeczna do płyt kartonowo-gipsowych, zasilająca<br>transverse conductive fastener for drywall cellings<br>Spannungsführende Querbefestigung für Trockenbaudecken  | 42553                                              |
| T- P                                                                                             | zawieszka poprzeczna do płyt kartonowo-gipsowych<br>transverse Fastener for drywall cellings<br>Querbefestigung für Trockenbaudecken                                           | 42551                                              |
| A A A A A A A A A A A A A A A A A A A                                                            | zawieszka poprzeczna do muru, zasilająca<br>conductive fastener for walls<br>Spannungsführende Querbefestigung für Trockenbauwände                                             | 00097                                              |
|                                                                                                  | pręty lub linki (stalowe, mosiężne)<br>rods or wires (steel, brass)<br>Stabe aus Stahldraht oder Messing                                                                       | •                                                  |
| do drugiej strony płyty, do kl<br>EN Conductive fastener which a                                 | dem, w sytuacji gdy nie ma dostępu dorej jest mocowana. 360° ( Ilows for the connection of the power                                                                           | 0                                                  |
| of one pole, where there is no<br>to which it is being attached.  DE Stronzuführung über die Bei |                                                                                                                                                                                |                                                    |