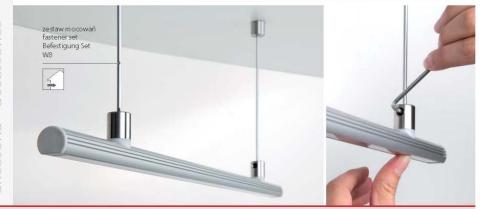

**Zestawy mocowań** (do płyt z drewna, MDF, do blachy, szkła) / **Fastener sets** (for wood panels, MDF, sheet metal, glass) / **Befestigung Sets** (Holz, MDF, Blech, Glas)

| zestaw mocowań<br>fastener set<br>Befestigung Set | głowica<br>head<br>Kopfende                                                                                          | zasilanie<br>input voltage<br>Spannung | rodzaj podłoża<br>surface type<br>Wandtyp                | dla profilu<br>for profile<br>Profilart  | numer artykułu<br>article number<br>Artikelnummer |
|---------------------------------------------------|----------------------------------------------------------------------------------------------------------------------|----------------------------------------|----------------------------------------------------------|------------------------------------------|---------------------------------------------------|
| W6                                                |                                                                                                                      | zewnętrzne<br>external<br>extern       | płyta: drewno,<br>MDF, stal, szkło                       | PDS 4-ALU,<br>MICRO-ALU,<br>REGULOR ZWK, | 42604                                             |
| W7                                                | Głowica montowana bezpośrednio do profilu<br>Head mounted directly to the profile<br>wird direkt am Profi I montiert | wewnętrzne<br>internal<br>intern       | wood panels,<br>MDF, sheet<br>metal, glass<br>Holz, MDF. | neet TAMI,<br>glass TAN-CS               | 42605                                             |
| W8                                                |                                                                                                                      | wewnętrzne<br>internal<br>intern       | Blech, Glas                                              | PDS-O                                    | 42606                                             |