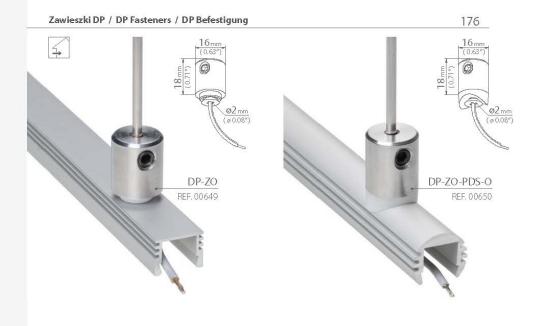

- PL Zawieszki zasilające ZO służą **do podwieszania i podtrzymywania profili, a Jednocześnie do poprowadzenia zasilania paska LED.**Zawieszki mocowane są do profilu za pośrednictwem mocownika.
  Zawieszki z funkcjązasilania wewnętrznego przeznaczone są do przenoszenia prądu o napięciu 12 i 24 V. Jedną zawieszką zasilany jest jeden biegun prądu.
  W tym przypadku prąd Jednego bieguna płynie po wysięgniku mocowania.
- EN Electricity conductive ZO fasteners are designed for the suspension and support of the profiles, and also to provide a supply of power to the LED strip. Fasteners are mounted to the profile with a mounting bracket. Internal electricity conductive fasteners are used for the transfer of power voltage of 12 and 24 V. One side of the LED is powered by one fastener. In this case, electricity from one side of the LED flows along one arm.
- DE Die ZO Befestigung ist gleichzeitig auch Stromzuführung.
  Die Befestigung wird mit den Klammern ausgeführt.
  Die Spannungsversorgung erfolgt innerhalb der Halterung.
  Eine Seite der Befestigung führt einen Pol der 12V oder 24V Versorgung zu den LEDs.

| ries   | zawieszka<br>fastener<br>Befestigung |             | dla profilu<br>for the profile<br>für folgende Profile | opis<br>description<br>Beschreibung                                                                                                                                                                                         | zasilanie<br>input voltage<br>Spannung | numer artykułu<br>article number<br>Artikelnummer |
|--------|--------------------------------------|-------------|--------------------------------------------------------|-----------------------------------------------------------------------------------------------------------------------------------------------------------------------------------------------------------------------------|----------------------------------------|---------------------------------------------------|
| Cesso  |                                      | DP-ZO       | PDS 4-ALU<br>MICRO-ALU<br>TAMI<br>GIZA<br>LIPOD        |                                                                                                                                                                                                                             | 12 V                                   | 00649                                             |
| ria ac |                                      | DF20        | GIP<br>REGULOR ZWK<br>TRIADA<br>SEPOD                  | Zawieszki DP bez mocownika (bezpośrednie)<br>z zasilaniem wewnętrznym<br>DP fasteners without a mounting bracket with<br>internal supply of power<br>DP Befestigung ohne Befestigungklammer<br>und interner Stromversorgung | 24V                                    |                                                   |
| esor   |                                      | DP-ZO-PDS-O | PDS-O                                                  |                                                                                                                                                                                                                             | 12 V                                   | - 00650                                           |
| 70     |                                      | DF20+03-0   | 1.03-0                                                 |                                                                                                                                                                                                                             | 24 V                                   | 00050                                             |