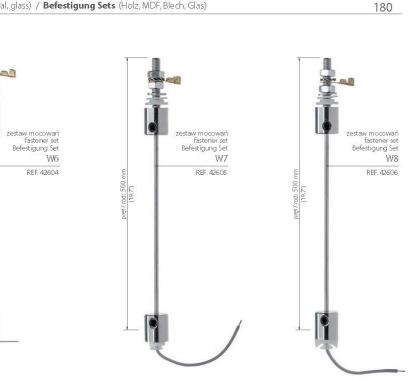

**Zestawy mocowań** (do płyt z drewna, MDF, do blachy, szkła) / **Fastener sets** (for wood panels, MDF, sheet metal, glass) / **Befestigung Sets** (Holz, MDF, Blech, Glas)

| zestaw mocowań<br>fastener set<br>Befestigung Set | głowica<br>head<br>Kopfende                                                                                          | zasilanie<br>input voltage<br>Spannung | rodzaj podłoża<br>surface type<br>Wandtyp                | dla profilu<br>for profile<br>Profilart  | numer artykułu<br>article number<br>Artikelnummer |
|---------------------------------------------------|----------------------------------------------------------------------------------------------------------------------|----------------------------------------|----------------------------------------------------------|------------------------------------------|---------------------------------------------------|
| W6                                                |                                                                                                                      | zewnętrzne<br>external<br>extern       | płyta: drewno,<br>MDF, stal, szkło                       | PDS 4-ALU,<br>MICRO-ALU,<br>REGULOR ZWK, | 42604                                             |
| W7                                                | Głowica montowana bezpośrednio do profilu<br>Head mounted directly to the profile<br>wird direkt am Profi I montiert | wewnętrzne<br>internal<br>intern       | wood panels,<br>MDF, sheet<br>metal, glass<br>Holz, MDF. | neet TAMI,<br>glass TAN-CS               | 42605                                             |
| W8                                                |                                                                                                                      | wewnętrzne<br>internal<br>intern       | Blech, Glas                                              | PDS-O                                    | 42606                                             |