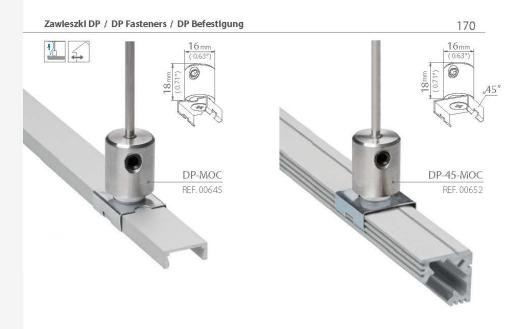

- PL Zawieszki służą **do podwieszania i do podtrzymywania opraw** zwłaszcza przy znacznej ich długości, aby zlikwidować zjawisko obwieszania się. Zawieszki mocowane są do profilu za pośrednictwem mocownika.
- EN Fasteners are used for the suspension and support of the fixtures, especially the long ones, in order to get rid of uneven suspension problems. Fasteners are mounted to the profile with a mounting bracket.
- DE Diese Befestigung wird verwendet, um die langen Elemente zu unterstützen und ein Durchbiegen oder Aufschwingen zu unterbinden. Die Befestigung wird mit einer passenden Halterung montiert.

| zawieszka<br>fastener<br>Befestigung |           | dla profilu<br>for the profile<br>für folgende Profile | opis<br>description<br>Beschreibung                                                                      | numer artykułu<br>article number<br>Artikelnummer |
|--------------------------------------|-----------|--------------------------------------------------------|----------------------------------------------------------------------------------------------------------|---------------------------------------------------|
|                                      | DP-MOC    | PDS 4-ALU<br>MICRO-ALU<br>TAMI<br>PDS-O<br>REGULOR ZWK | Zawieszki DPz mocownikiem                                                                                | 00645                                             |
|                                      | DP-45-MOC | 45-ALU<br>TAN-CS                                       | <ul> <li>DP fasteners with a mounting bracket</li> <li>DP Befestigung mit passender Halterung</li> </ul> | 00652                                             |