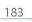

**Zestawy mocowań** (do płyt z drewna, MDF, do blachy, szkła) / **Fastener sets** (for wood panels, MDF, sheet metal, glass) / **Befestigung Sets** (Holz, MDF, Blech, Glas)

| zestaw mocowań<br>fastener set<br>Befestigung Set | głowica<br>head<br>Kopfende                                                                                          | zasilanie<br>input voltage<br>Spannung | rodzaj podłoża<br>surface type<br>Wandtyp                | dla profilu<br>for profile<br>Profilart  | numer artykułu<br>article number<br>Artikelnummer |
|---------------------------------------------------|----------------------------------------------------------------------------------------------------------------------|----------------------------------------|----------------------------------------------------------|------------------------------------------|---------------------------------------------------|
| W6                                                |                                                                                                                      | zewnętrzne<br>external<br>extern       | płyta: drewno,<br>MDF, stal, szkło                       | PDS 4-ALU,<br>MICRO-ALU,<br>REGULOR ZWK, | 42604                                             |
| W7                                                | Głowica montowana bezpośrednio do profilu<br>Head mounted directly to the profile<br>wird direkt am Profi I montiert | wewnętrzne<br>internal<br>intern       | wood panels,<br>MDF, sheet<br>metal, glass<br>Holz, MDF. | neet TAMI,<br>glass TAN-CS               | 42605                                             |
| W8                                                |                                                                                                                      | wewnętrzne<br>internal<br>intern       | Blech, Glas                                              | PDS-O                                    | 42606                                             |

soria accessories

pret / rad: 500 mm (19.7)

| zestaw mocowań<br>fastener set<br>Befestigung Set | głowica<br>head<br>Kopfende                                                                                    | zasilanie<br>input voltage<br>Spannung | rodzaj podłoża<br>surface type<br>Wandtyp                                                                 | dla profilu<br>for profile<br>Profilart                                        | numer artykułu<br>article number<br>Artikelnummer |
|---------------------------------------------------|----------------------------------------------------------------------------------------------------------------|----------------------------------------|-----------------------------------------------------------------------------------------------------------|--------------------------------------------------------------------------------|---------------------------------------------------|
| W9                                                | Glowica standardowa z mocownikiem  Standard head with a mounting bracket Standardende mit Befestigungsklammer  | =                                      | phyta drewno,<br>MDF, stal, szkło<br>wood panels, MDF,<br>sheet metal, glass<br>Holz, MDF,<br>Blech, Glas | PDS 4-ALU,<br>PDS-Q,<br>MICRO-ALU,<br>REGULOR ZWK,<br>TAMI,<br>TAN-CS          | 42607                                             |
| W10                                               |                                                                                                                | wewnętrzne<br>internal<br>intern       |                                                                                                           |                                                                                | 42608                                             |
| M11                                               | Głowica montowana bezpośrednio do profilu  Head mounted directly to the profile wird direkt am Profil montiert | zewnętrzne<br>external<br>extern       |                                                                                                           | PDS 4-ALU,<br>MICRO-ALU,<br>REGULOR ZWK,<br>GIP,<br>TRIADA,<br>TAMI,<br>TAN-CS | 42609                                             |
| M12                                               |                                                                                                                | wewnętrzne<br>internal<br>intern       |                                                                                                           |                                                                                | 42610                                             |

**Zestawy mocowań** (do płyt z drewna, MDF, do blachy, szkła) / **Fastener sets** (for wood panels, MDF, sheet metal, glass) / **Befestigung Sets** (Holz, MDF, Blech, Glas)

182

| zestaw mocowań<br>fastener set<br>Befestigung Set | głowica<br>head<br>Kopfende                                                                                         | zasilanie<br>input voltage<br>Spannung | rodzaj podłoża<br>surface type<br>Wandtyp                                                               | dla profilu<br>for profile<br>Profilart                                        | numer artykulu<br>artic le number<br>Artikelnummer |
|---------------------------------------------------|---------------------------------------------------------------------------------------------------------------------|----------------------------------------|---------------------------------------------------------------------------------------------------------|--------------------------------------------------------------------------------|----------------------------------------------------|
| M13                                               | Głowica montowana bezpośrednio do profilu<br>Head mounted directly to the profile<br>wird direkt am Profil montiert | wewnętrzne<br>internal<br>intern       | płyta: drewno, MDF,<br>stal, szkło<br>wood panels, MDF,<br>sheet metal, glass<br>Holz, MDF, Blech, Glas | PDS 4-ALU,<br>MICRO-ALU,<br>REGULOR ZWK,<br>GIP,<br>TRIADA,<br>TAMI,<br>TAN-CS | 42611                                              |
| M14                                               | Głowica standardowa z mocownikiem<br>Standard head with a mounting bracket<br>Standardende mit Befestigungsklammer  | zewnętrzne<br>external<br>extern       |                                                                                                         | PDS 4-ALU,<br>PDS-O,<br>MICRO-ALU,<br>REGULOR ZWK,<br>TAMI,<br>TAN-CS          | 42612                                              |