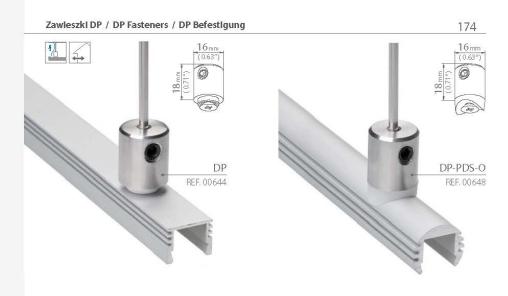

# Zawleszki DP / DP Fasteners / DP Befestigung 173 16 mm (0.63°) DP-MOC-ZO REF. 00646 REF. 00653

przewód łączący biegun paska LED z wysięgnikiem jest niewidoczny the cable connecting the LED strip with the arm is out-of-sight unsichtbare Kabelführung

| zawieszka<br>fastener<br>Befestigung | dla profilu<br>for the profile<br>für folgende Profile                                    | opis<br>description<br>Beschreibung                                                  | numer artykułu<br>article number<br>Artikelnummer |
|--------------------------------------|-------------------------------------------------------------------------------------------|--------------------------------------------------------------------------------------|---------------------------------------------------|
| DP                                   | PDS 4-ALU<br>MICRO-ALU<br>TAINI<br>GIZA<br>LIPOD<br>GIP<br>REGULOR ZWK<br>TRIADA<br>SEPOD | Zawieszki DP bez mocownika (bezpośrednie)<br>DP fasteners without a mounting bracket | 00644                                             |
| DP-PD                                | S-O PDS-O                                                                                 | Befestigung ohne Befestigungsklammer                                                 | 00648                                             |