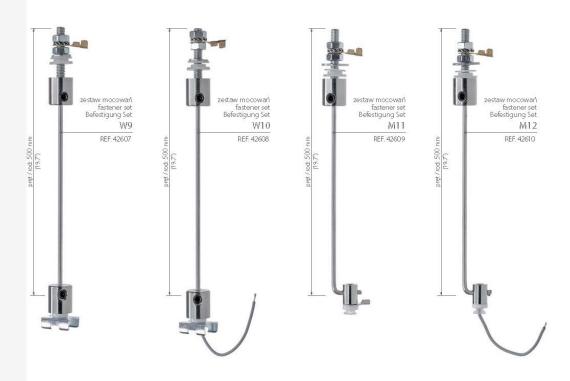

soria accessories

pret / rad: 500 mm (19.7)

| zestaw mocowań<br>fastener set<br>Befestigung Set | głowica<br>head<br>Kopfende                                                                                    | zasilanie<br>input voltage<br>Spannung | rodzaj podłoża<br>surface type<br>Wandtyp                                                                 | dla profilu<br>for profile<br>Profilart                                        | numer artykułu<br>article number<br>Artikelnummer |
|---------------------------------------------------|----------------------------------------------------------------------------------------------------------------|----------------------------------------|-----------------------------------------------------------------------------------------------------------|--------------------------------------------------------------------------------|---------------------------------------------------|
| W9                                                | Glowica standardowa z mocownikiem  Standard head with a mounting bracket Standardende mit Befestigungsklammer  | =                                      | phyta drewno,<br>MDF, stal, szkło<br>wood panels, MDF,<br>sheet metal, glass<br>Holz, MDF,<br>Blech, Glas | PDS 4-ALU,<br>PDS-Q,<br>MICRO-ALU,<br>REGULOR ZWK,<br>TAMI,<br>TAN-CS          | 42607                                             |
| W10                                               |                                                                                                                | wewnętrzne<br>internal<br>intern       |                                                                                                           |                                                                                | 42608                                             |
| M11                                               | Głowica montowana bezpośrednio do profilu  Head mounted directly to the profile wird direkt am Profil montiert | zewnętrzne<br>external<br>extern       |                                                                                                           | PDS 4-ALU,<br>MICRO-ALU,<br>REGULOR ZWK,<br>GIP,<br>TRIADA,<br>TAMI,<br>TAN-CS | 42609                                             |
| M12                                               |                                                                                                                | wewnętrzne<br>internal<br>intern       |                                                                                                           |                                                                                | 42610                                             |