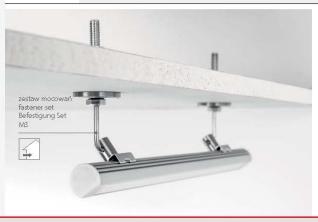

**Zestawy mocowań** (do płyt z drewna, MDF, do blachy, szkła) / **Fastener sets** (for wood panels, MDF, sheet metal, glass) / **Befestigung Sets** (Holz, MDF, Blech, Glas)

| zestaw mocowań<br>fastener set<br>Befestigung Set | głowica<br>head<br>Kopfende                                                                                          | zasilanie<br>input voltage<br>Spannung | rodzaj podłoża<br>surface type<br>Wandtyp                | dla profilu<br>for profile<br>Profilart  | numer artykułu<br>article number<br>Artikelnummer |
|---------------------------------------------------|----------------------------------------------------------------------------------------------------------------------|----------------------------------------|----------------------------------------------------------|------------------------------------------|---------------------------------------------------|
| W6                                                |                                                                                                                      | zewnętrzne<br>external<br>extern       | płyta: drewno,<br>MDF, stal, szkło                       | PDS 4-ALU,<br>MICRO-ALU,<br>REGULOR ZWK, | 42604                                             |
| W7                                                | Głowica montowana bezpośrednio do profilu<br>Head mounted directly to the profile<br>wird direkt am Profi I montiert | wewnętrzne<br>internal<br>intern       | wood panels,<br>MDF, sheet<br>metal, glass<br>Holz, MDF. | neet TAMI,<br>glass TAN-CS               | 42605                                             |
| W8                                                |                                                                                                                      | wewnętrzne<br>internal<br>intern       | Blech, Glas                                              | PDS-O                                    | 42606                                             |