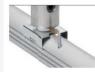

przykład łączenia opraw i podwieszenia ich za pośrednictwem

example of connecting fixtures and suspending them with the use of a DP-MOC fastener

Beispiel einer Verbindung zweier Profile unter Verwendung einer DP-MOC Befestigung

Mocownik zawieszki podtrzymuje obydwie oprawy, osłonka biegnie przełotowo przez miejsce ich styku, zespalając je. Ten sposób pozwala na łączenie opraw w długie ciągi świecące nieprzerwaną linią świata.

The mounting bracket of the fastener supports both fixtures; the cover runs across the connection, uniting them. This allows you to connect fixtures in long and unbroken lines of light

Die Befestigungsklammer hält beide Profile. Die Abdeckung verläuft über beide Profile und verbindet diese. Das em öglicht den Bau einer Leuchte mit großer Länge und ununterbrochener Lichtlinie.