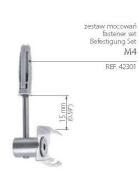

CASOTIA ACCASSOTIAS

| zestaw mocowań<br>fastener set<br>Befestigung Set | glowica<br>head<br>Kopfende                                                   | rodzaj podłoża<br>surface type<br>Wandtyp     | dla profilu<br>for profile<br>Profilart | numer artykulu<br>article number<br>Artikelnummer |
|---------------------------------------------------|-------------------------------------------------------------------------------|-----------------------------------------------|-----------------------------------------|---------------------------------------------------|
| M4                                                | Głowica standardowa z mocownikiem                                             | mur, kamień, beton                            | PDS 4-ALU,<br>PDS-O,<br>MICRO-ALU,      | 42301                                             |
| M5                                                | Standard head with a mounting bracket<br>Standardende mit Befestigungsklammer | wall, stone, concrete<br>Mauer, Ziegel, Beton | REGULOR ZWK,<br>TAMI,<br>TAN-CS         | 42302                                             |