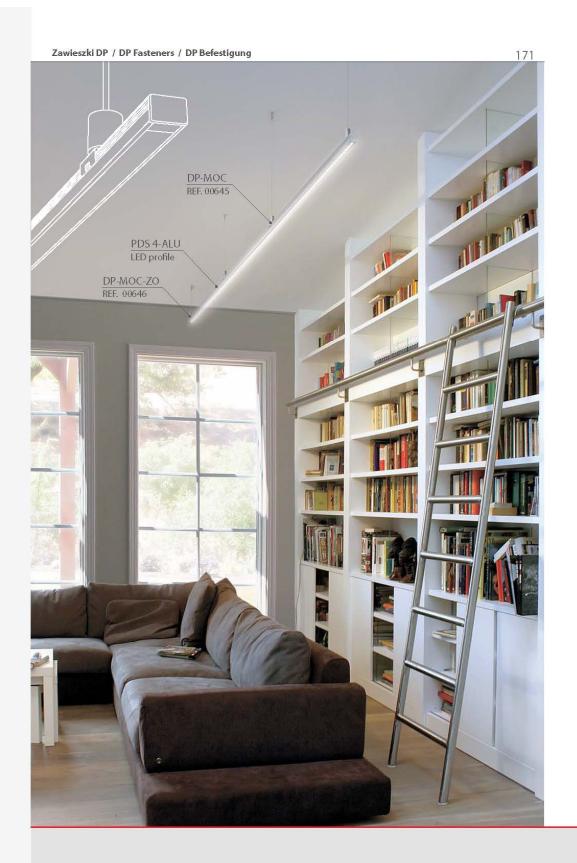

przykład łączenia opraw i podwieszenia ich za pośrednictwem

example of connecting fixtures and suspending them with the use of a DP-MOC fastener

Beispiel einer Verbindung zweier Profile unter Verwendung einer DP-MOC Befestigung

Mocownik zawieszki podtrzymuje obydwie oprawy, osłonka biegnie przełotowo przez miejsce ich styku, zespalając je. Ten sposób pozwala na łączenie opraw w długie ciągi świecące nieprzerwaną linią świata.

The mounting bracket of the fastener supports both fixtures; the cover runs across the connection, uniting them. This allows you to connect fixtures in long and unbroken lines of light

Die Befestigungsklammer hält beide Profile. Die Abdeckung verläuft über beide Profile und verbindet diese. Das em öglicht den Bau einer Leuchte mit großer Länge und ununterbrochener Lichtlinie.