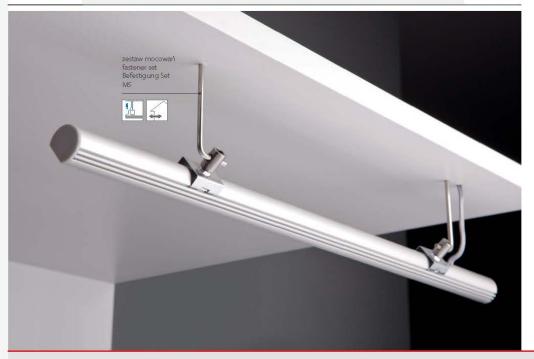

| zestaw mocowań<br>fastener set<br>Befestigung Set | głowica<br>head<br>Kopfende                                                                                        | zasilanie<br>input voltage<br>Spannung | rodzaj podłoża<br>surface type<br>Wandtyp | d la profilu<br>for profile<br>Profilart                              | numer artykułu<br>article number<br>Artikelnummer |
|---------------------------------------------------|--------------------------------------------------------------------------------------------------------------------|----------------------------------------|-------------------------------------------|-----------------------------------------------------------------------|---------------------------------------------------|
| W1                                                | Glowica montowana bezpośrednio do profilu  Head mounted directly to the profile wird direkt am Profil montiert     | zewnętrzne<br>external<br>extern       |                                           | PDS 4-ALU,<br>MICRO-ALU,<br>REGULOR ZWK,                              | 42602                                             |
| W2                                                |                                                                                                                    | wewnętrzne<br>internal<br>intern       | karton-gips<br>drywall                    | GIP,<br>TRIADA,<br>TAMI                                               | 42603                                             |
| МЗ                                                | Głowica standardowa z mocownikiem<br>Standard head with a mounting bracket<br>Standardende mit Befestigungsklammer | Ψ.                                     | Trockenbau                                | PDS 4-ALU,<br>PDS-O,<br>MICRO-ALU,<br>REGULOR ZWK,<br>TAMI,<br>TAN-CS | 42303                                             |