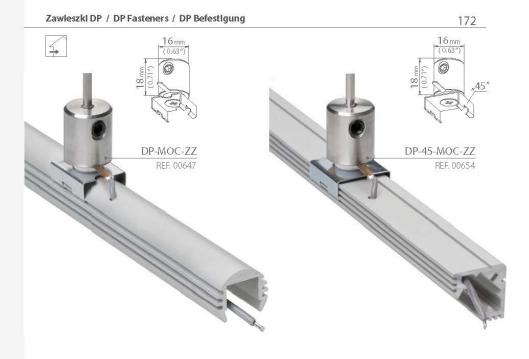

- PL Zawieszki zasilające ZZ służą do podwieszania i podtrzymywania profili, a jednocześnie do poprowadzenia zasilania paska LED. Zawieszki mocowane są do profilu za pośrednictwem mocownika. Zawieszki z funkcją zasilania zewnętrznego przeznaczone są do przenoszenia prąduo napięciu 12 i 24 V. Jedną zawieszką zasilany jest jeden biegun prądu. W tym przypadku prąd jednego bieguna płynie po wysięgniku mocowania.
- EN Electricity conductive ZZ fasteners are designed for the suspension and support of the profiles, and also to supply power to the LED strip. Fasteners are mounted to the profile with a mounting bracket.

  External electricity conductive fasteners are used for the transfer of power voltage of 12 and 24 V. One side of the LED is powered by one fastener. In this case, electricity from one side of the LED flows along one arm.
- DE Die Verbindungselemente sind gleichzeitig Befestigung und Stromzuführung. Es werden zwei Befestigungen benötigt, um den Stromkreis zu schließen. Sie sind für eine Versorgungsspannung von 12V 24V ausgelegt.

| ories     | zawieszka<br>fastener<br>Befestigung |               | dla profilu<br>for the profile<br>für folgende Profile | opis<br>description<br>Beschreibung                                                                             | zasilanie<br>input voltage<br>Spannung | numer artykułu<br>article number<br>Artikelnummer |
|-----------|--------------------------------------|---------------|--------------------------------------------------------|-----------------------------------------------------------------------------------------------------------------|----------------------------------------|---------------------------------------------------|
| Cesso     |                                      | DP-MOC-ZZ     | PDS 4-ALU<br>MICRO-ALU<br>TAMI                         |                                                                                                                 | 12 V                                   | — 00647                                           |
| a ac      | SEN!                                 | DINOCEL       | PDS-O<br>REGULOR ZWK                                   | z mocownikiem, z zasilaniem zewnętrznym<br>DP fasteners with a mounting bracket<br>and external supply of power | 24 V                                   | 333 11                                            |
| akcesoria |                                      | DP-45-MOC-ZZ  | 45-ALU                                                 | DP Befestigung mit einer Halteklammer<br>und externer Stromversorgung                                           | 12 V                                   | — 00654                                           |
| <u>8</u>  | SE.                                  | DI 15 1810C22 | TAN-CS                                                 |                                                                                                                 | 24V                                    | - 0007                                            |