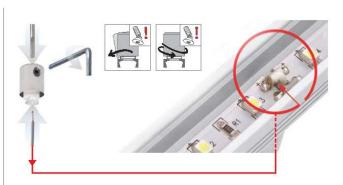

## **Product description**

Fastener suitable for hanging fixtures on rods or wires wall longitudinal conductive fastener - 42552

| awieszka wzdłużna<br>ongitudinal fastener<br>tromleitende Längsbefestigung                       | opis<br>description<br>Beschreibung                                                                                                                                            | numer artykulu<br>article number<br>Artikelnummer  |
|--------------------------------------------------------------------------------------------------|--------------------------------------------------------------------------------------------------------------------------------------------------------------------------------|----------------------------------------------------|
|                                                                                                  | zawieszka wzdłużna do płyt kartonowo-gipsowych, zasilająca<br>longitudinal conductive fastener for drywall cellings<br>Spannungsführende Längsbefestigung für Trockenbaudecken | 42552                                              |
| T                                                                                                | zawieszka wzdłużna do płyt kartonowo-gipsowych<br>longitudinal Fastener for drywall ceilings<br>Längsbefestigung für Trockenbaudecken                                          | 1559                                               |
| and                                                          | zawieszka wzdłużna do muru, zasilająca<br>longitudinal conductive fastener for walls<br>Spannungsführende Längsbefestigung für Trockenbauwände                                 | 00093                                              |
| awieszka poprzeczna<br>answerse fastener<br>tromieitende Querbefestigung                         | opis<br>description<br>Beschreibung                                                                                                                                            | numer artykulu<br>article number<br>Artikeln ummer |
|                                                                                                  | zawieszka poprzeczna do płyt kartonowo-gipsowych, zasilająca<br>transverse conductive fastener for drywall cellings<br>Spannungsführende Querbefestigung für Trockenbaudecken  | 42553                                              |
| T- P                                                                                             | zawieszka poprzeczna do płyt kartonowo-gipsowych<br>transverse Fastener for drywall cellings<br>Querbefestigung für Trockenbaudecken                                           | 42551                                              |
| A A A A A A A A A A A A A A A A A A A                                                            | zawieszka poprzeczna do muru, zasilająca<br>conductive fastener for walls<br>Spannungsführende Querbefestigung für Trockenbauwände                                             | 00097                                              |
|                                                                                                  | pręty lub linki (stalowe, mosiężne)<br>rods or wires (steel, brass)<br>Stabe aus Stahldraht oder Messing                                                                       | •                                                  |
| do drugiej strony płyty, do kl<br>EN Conductive fastener which a                                 | dem, w sytuacji gdy nie ma dostępu dorej jest mocowana. 360° ( Ilows for the connection of the power                                                                           | 0                                                  |
| of one pole, where there is no<br>to which it is being attached.  DE Stronzuführung über die Bei |                                                                                                                                                                                |                                                    |

akcesoria accessories

przewód łączący jeden z biegunów paska LED, z przyłączem zawieszki jest w małym fragmencie widoczny na zewnątrz oprawy the cable connecting one side of the LED strip with the electrical connection of the fastener is barely visible outside of the fixture Das Stromzuführungskabel ist kaum sichtbar