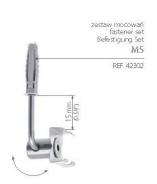

CASOTIA ACCASSOTIAS

| zestaw mocowań<br>fastener set<br>Befestigung Set | glowica<br>head<br>Kopfende                                                   | rodzaj podłoża<br>surface type<br>Wandtyp     | dla profilu<br>for profile<br>Profilart | numer artykulu<br>article number<br>Artikelnummer |
|---------------------------------------------------|-------------------------------------------------------------------------------|-----------------------------------------------|-----------------------------------------|---------------------------------------------------|
| M4                                                | Głowica standardowa z mocownikiem                                             | mur, kamień, beton                            | PDS 4-ALU,<br>PDS-O,<br>MICRO-ALU,      | 42301                                             |
| M5                                                | Standard head with a mounting bracket<br>Standardende mit Befestigungsklammer | wall, stone, concrete<br>Mauer, Ziegel, Beton | REGULOR ZWK,<br>TAMI,<br>TAN-CS         | 42302                                             |