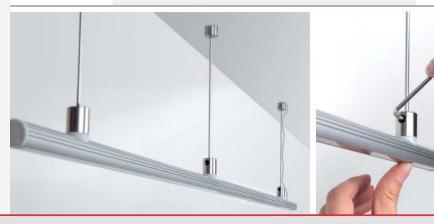

- PL Zawieszki służą **do podwieszania i do podtrzymywania opraw** zwłaszcza przy znacznej ich długości, aby zlikwidować zjawisko obwieszania się. Zawieszki mocowane są do profilu za pośrednictwem mocownika.
- EN Fasteners are used for the suspension and support of the fixtures, especially the long ones, in order to get rid of uneven suspension problems. Fasteners are mounted to the profile with a mounting bracket.
- DE Diese Befestigung wird verwendet, um die langen Elemente zu unterstützen und ein Durchbiegen oder Aufschwingen zu unterbinden. Die Befestigung wird mit einer passenden Halterung montiert.

generated by the shopGold

- PL Zawieszki służą **do podwieszania i do podtrzymywania opraw** zwłaszcza przy znacznej ich długości, aby zlikwidować zjawisko obwieszania się. Zawieszki mocowane są bezpośrednio do profilu wkrętem z łbem stożkowym.
- EN Fasteners are used for the suspension and support of the fixtures, especially the long ones, in order to get of rid of uneven suspension problems. Fasteners are mounted directly to the profile with a countersunk screw.
- DE Die Befestigung wird verwendet für die Aufhängung von langen Leuchten und um Unebenheiten auszugleichen. Die Befestigung wird direkt mit dem Profil mit einer Senkkopfschraube verbunden.