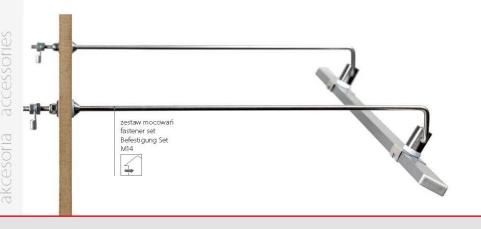

CASOTIA ACCASSOTIAS

| zestaw mocowań<br>fastener set<br>Befestigung Set | glowica<br>head<br>Kopfende                                                   | rodzaj podłoża<br>surface type<br>Wandtyp     | dla profilu<br>for profile<br>Profilart | numer artykulu<br>article number<br>Artikelnummer |
|---------------------------------------------------|-------------------------------------------------------------------------------|-----------------------------------------------|-----------------------------------------|---------------------------------------------------|
| M4                                                | Głowica standardowa z mocownikiem                                             | mur, kamień, beton                            | PDS 4-ALU,<br>PDS-O,<br>MICRO-ALU,      | 42301                                             |
| M5                                                | Standard head with a mounting bracket<br>Standardende mit Befestigungsklammer | wall, stone, concrete<br>Mauer, Ziegel, Beton | REGULOR ZWK,<br>TAMI,<br>TAN-CS         | 42302                                             |