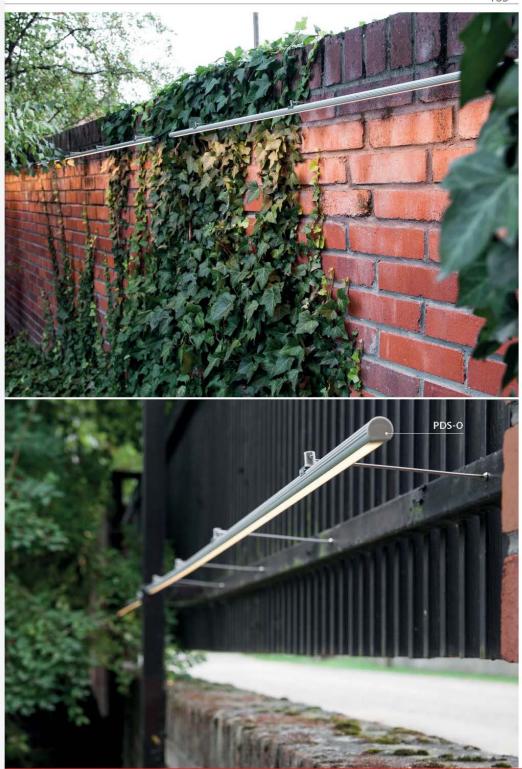

**Zestawy mocowań** (do płyt z drewna, MDF, do blachy, szkła) / **Fastener sets** (for wood panels, MDF, sheet metal, glass) / **Befestigung Sets** (Holz, MDF, Blech, Glas)

| zestaw mocowań<br>fastener set<br>Befestigung Set | głowica<br>head<br>Kopfende                                                                                          | zasilanie<br>input voltage<br>Spannung | rodzaj podłoża<br>surface type<br>Wandtyp                | dla profilu<br>for profile<br>Profilart  | numer artykułu<br>article number<br>Artikelnummer |
|---------------------------------------------------|----------------------------------------------------------------------------------------------------------------------|----------------------------------------|----------------------------------------------------------|------------------------------------------|---------------------------------------------------|
| W6                                                |                                                                                                                      | zewnętrzne<br>external<br>extern       | płyta: drewno,<br>MDF, stal, szkło                       | PDS 4-ALU,<br>MICRO-ALU,<br>REGULOR ZWK, | 42604                                             |
| W7                                                | Głowica montowana bezpośrednio do profilu<br>Head mounted directly to the profile<br>wird direkt am Profi I montiert | wewnętrzne<br>internal<br>intern       | wood panels,<br>MDF, sheet<br>metal, glass<br>Holz, MDF. | neet TAMI,<br>glass TAN-CS               | 42605                                             |
| W8                                                |                                                                                                                      | wewnętrzne<br>internal<br>intern       | Blech, Glas                                              | PDS-O                                    | 42606                                             |

soria accessories

pret / rad: 500 mm (19.7)

| zestaw mocowań<br>fastener set<br>Befestigung Set | głowica<br>head<br>Kopfende                                                                                    | zasilanie<br>input voltage<br>Spannung | rodzaj podłoża<br>surface type<br>Wandtyp                                                                 | dla profilu<br>for profile<br>Profilart                                        | numer artykułu<br>article number<br>Artikelnummer |
|---------------------------------------------------|----------------------------------------------------------------------------------------------------------------|----------------------------------------|-----------------------------------------------------------------------------------------------------------|--------------------------------------------------------------------------------|---------------------------------------------------|
| W9                                                | Glowica standardowa z mocownikiem  Standard head with a mounting bracket Standardende mit Befestigungsklammer  | =                                      | phyta drewno,<br>MDF, stal, szkło<br>wood panels, MDF,<br>sheet metal, glass<br>Holz, MDF,<br>Blech, Glas | PDS 4-ALU,<br>PDS-Q,<br>MICRO-ALU,<br>REGULOR ZWK,<br>TAMI,<br>TAN-CS          | 42607                                             |
| W10                                               |                                                                                                                | wewnętrzne<br>internal<br>intern       |                                                                                                           |                                                                                | 42608                                             |
| M11                                               | Głowica montowana bezpośrednio do profilu  Head mounted directly to the profile wird direkt am Profil montiert | zewnętrzne<br>external<br>extern       |                                                                                                           | PDS 4-ALU,<br>MICRO-ALU,<br>REGULOR ZWK,<br>GIP,<br>TRIADA,<br>TAMI,<br>TAN-CS | 42609                                             |
| M12                                               |                                                                                                                | wewnętrzne<br>internal<br>intern       |                                                                                                           |                                                                                | 42610                                             |

**Zestawy mocowań** (do płyt z drewna, MDF, do blachy, szkła) / **Fastener sets** (for wood panels, MDF, sheet metal, glass) / **Befestigung Sets** (Holz, MDF, Blech, Glas)

182

| zestaw mocowań<br>fastener set<br>Befestigung Set | głowica<br>head<br>Kopfende                                                                                         | zasilanie<br>input voltage<br>Spannung | rodzaj podłoża<br>surface type<br>Wandtyp                                                               | dla profilu<br>for profile<br>Profilart                                        | numer artykulu<br>artic le number<br>Artikelnummer |
|---------------------------------------------------|---------------------------------------------------------------------------------------------------------------------|----------------------------------------|---------------------------------------------------------------------------------------------------------|--------------------------------------------------------------------------------|----------------------------------------------------|
| M13                                               | Głowica montowana bezpośrednio do profilu<br>Head mounted directly to the profile<br>wird direkt am Profil montiert | wewnętrzne<br>internal<br>intern       | płyta: drewno, MDF,<br>stal, szkło<br>wood panels, MDF,<br>sheet metal, glass<br>Holz, MDF, Blech, Glas | PDS 4-ALU,<br>MICRO-ALU,<br>REGULOR ZWK,<br>GIP,<br>TRIADA,<br>TAMI,<br>TAN-CS | 42611                                              |
| M14                                               | Głowica standardowa z mocownikiem<br>Standard head with a mounting bracket<br>Standardende mit Befestigungsklammer  | zewnętrzne<br>external<br>extern       |                                                                                                         | PDS 4-ALU,<br>PDS-O,<br>MICRO-ALU,<br>REGULOR ZWK,<br>TAMI,<br>TAN-CS          | 42612                                              |