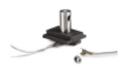

## **Product description**

- Lengthwise suspension on a wire
- Mount to the light source side of the lighting fixture
- Creating an installation from lighting fixtures suspended one under the other
- Single pole conductivity possible

## **APPLICATION**

• - for suspending LED lighting fixtures

## MOUNTING INSTRUCTIONS

- - to the lighting fixture, using a cover bracket
- - to the wire with a pressure screw

## ADDITIONAL INFORMATION

- - spare power connector included
- - ATTENTION! in the case of installation in a profile without hooks at the cover bracket (e.g. GIZA-DUO-LL), remove the plastic holder in the lower part of the fastener