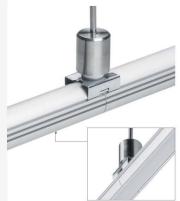

-st

zawieszka poprzeczn transverse fastener for countertops Querbefestigung für Arbeitsplatten do blatu

00037

|                                                                                                                                                                                                                                                                                                                                                                                                                                                                                                                                                                                                                                                                                                                                                                                                                                                                                                                                                                                                                                                                                                                                                                                                                                                                                                                                                                                                                                                                                                                                                                                                                                                                                                                                                                                                                                                                                                                                                                                                                                                                                                                                                                                                                                                              |                                                                                                                                                                                                                                  | 16 cm<br>0337<br>037<br>037<br>037<br>037<br>037<br>037<br>03                                                                                                                                                                                                                                                                                                                                                                                                                                                                                                                                                                                                                                                                                                                                                                                                                                                                                                                                                                                                                                                                                                                                                                                                                                                                                                                                                                                                                                                                                                                                                                                                                                                                                                                                                                                                                                                                                                                                                                                                                                                                                                                                                                                                                                                                                                                                                                                                                                                                                                                                                                                                                                                                                                                                                                                                                                                                                                                                                                                                                                                                                                                                                                                                                                                                                                                                                                                                                                                                                                                                                                                                                                                                                                                                                                                                                                                                                                                                                                                                                                                                                                                                                                                                                                                                                                                                                                                                                                                                                                                                                                                                                                                                                                                                                                                                                                                                                                                                                                                                                                                                                                                                                                                                                                                                                                                                                                                                                               |                                                          | 10<br>10<br>10<br>10<br>10<br>10<br>10<br>10<br>10<br>10 |
|--------------------------------------------------------------------------------------------------------------------------------------------------------------------------------------------------------------------------------------------------------------------------------------------------------------------------------------------------------------------------------------------------------------------------------------------------------------------------------------------------------------------------------------------------------------------------------------------------------------------------------------------------------------------------------------------------------------------------------------------------------------------------------------------------------------------------------------------------------------------------------------------------------------------------------------------------------------------------------------------------------------------------------------------------------------------------------------------------------------------------------------------------------------------------------------------------------------------------------------------------------------------------------------------------------------------------------------------------------------------------------------------------------------------------------------------------------------------------------------------------------------------------------------------------------------------------------------------------------------------------------------------------------------------------------------------------------------------------------------------------------------------------------------------------------------------------------------------------------------------------------------------------------------------------------------------------------------------------------------------------------------------------------------------------------------------------------------------------------------------------------------------------------------------------------------------------------------------------------------------------------------|----------------------------------------------------------------------------------------------------------------------------------------------------------------------------------------------------------------------------------|---------------------------------------------------------------------------------------------------------------------------------------------------------------------------------------------------------------------------------------------------------------------------------------------------------------------------------------------------------------------------------------------------------------------------------------------------------------------------------------------------------------------------------------------------------------------------------------------------------------------------------------------------------------------------------------------------------------------------------------------------------------------------------------------------------------------------------------------------------------------------------------------------------------------------------------------------------------------------------------------------------------------------------------------------------------------------------------------------------------------------------------------------------------------------------------------------------------------------------------------------------------------------------------------------------------------------------------------------------------------------------------------------------------------------------------------------------------------------------------------------------------------------------------------------------------------------------------------------------------------------------------------------------------------------------------------------------------------------------------------------------------------------------------------------------------------------------------------------------------------------------------------------------------------------------------------------------------------------------------------------------------------------------------------------------------------------------------------------------------------------------------------------------------------------------------------------------------------------------------------------------------------------------------------------------------------------------------------------------------------------------------------------------------------------------------------------------------------------------------------------------------------------------------------------------------------------------------------------------------------------------------------------------------------------------------------------------------------------------------------------------------------------------------------------------------------------------------------------------------------------------------------------------------------------------------------------------------------------------------------------------------------------------------------------------------------------------------------------------------------------------------------------------------------------------------------------------------------------------------------------------------------------------------------------------------------------------------------------------------------------------------------------------------------------------------------------------------------------------------------------------------------------------------------------------------------------------------------------------------------------------------------------------------------------------------------------------------------------------------------------------------------------------------------------------------------------------------------------------------------------------------------------------------------------------------------------------------------------------------------------------------------------------------------------------------------------------------------------------------------------------------------------------------------------------------------------------------------------------------------------------------------------------------------------------------------------------------------------------------------------------------------------------------------------------------------------------------------------------------------------------------------------------------------------------------------------------------------------------------------------------------------------------------------------------------------------------------------------------------------------------------------------------------------------------------------------------------------------------------------------------------------------------------------------------------------------------------------------------------------------------------------------------------------------------------------------------------------------------------------------------------------------------------------------------------------------------------------------------------------------------------------------------------------------------------------------------------------------------------------------------------------------------------------------------------------------------------------------------------------|----------------------------------------------------------|----------------------------------------------------------|
| PL Zawieszki zasilające ZO skużą d<br>zawieszki mocowane są do pro                                                                                                                                                                                                                                                                                                                                                                                                                                                                                                                                                                                                                                                                                                                                                                                                                                                                                                                                                                                                                                                                                                                                                                                                                                                                                                                                                                                                                                                                                                                                                                                                                                                                                                                                                                                                                                                                                                                                                                                                                                                                                                                                                                                           | cable connecting the Li<br>ichtbare Kabelführung<br>o podwieszania i pod<br>vfilu za pośrednictwem i                                                                                                                             | pla LED z wysięgnilkem jest riewidoczny<br>ED strip with the am is out-of-sight<br>trzymywania profili, a jednocześnie do poprowadzenia zas<br>mocownia.                                                                                                                                                                                                                                                                                                                                                                                                                                                                                                                                                                                                                                                                                                                                                                                                                                                                                                                                                                                                                                                                                                                                                                                                                                                                                                                                                                                                                                                                                                                                                                                                                                                                                                                                                                                                                                                                                                                                                                                                                                                                                                                                                                                                                                                                                                                                                                                                                                                                                                                                                                                                                                                                                                                                                                                                                                                                                                                                                                                                                                                                                                                                                                                                                                                                                                                                                                                                                                                                                                                                                                                                                                                                                                                                                                                                                                                                                                                                                                                                                                                                                                                                                                                                                                                                                                                                                                                                                                                                                                                                                                                                                                                                                                                                                                                                                                                                                                                                                                                                                                                                                                                                                                                                                                                                                                                                    |                                                          |                                                          |
| W tym przypadku prąd jednego<br>EN Electricity conductive ZO faster<br>Fasteners are mounted to the p                                                                                                                                                                                                                                                                                                                                                                                                                                                                                                                                                                                                                                                                                                                                                                                                                                                                                                                                                                                                                                                                                                                                                                                                                                                                                                                                                                                                                                                                                                                                                                                                                                                                                                                                                                                                                                                                                                                                                                                                                                                                                                                                                        | b bieguna plynie po wy<br>ners are designed <b>for th</b><br>rofile with a mounting I<br>asteners are used for the<br>side of the LED flows al<br>(tig auch Strom zusgeführt,<br>lammern ausgeführt,<br>igt innerhalb der Hälten | siggnitum cowania<br>te suspension and support of the profiles, and also to provide<br>etransfer of power voltage of 12 and 24 V. One side of the LED is po<br>ong one arm.<br>rg.<br>ung.                                                                                                                                                                                                                                                                                                                                                                                                                                                                                                                                                                                                                                                                                                                                                                                                                                                                                                                                                                                                                                                                                                                                                                                                                                                                                                                                                                                                                                                                                                                                                                                                                                                                                                                                                                                                                                                                                                                                                                                                                                                                                                                                                                                                                                                                                                                                                                                                                                                                                                                                                                                                                                                                                                                                                                                                                                                                                                                                                                                                                                                                                                                                                                                                                                                                                                                                                                                                                                                                                                                                                                                                                                                                                                                                                                                                                                                                                                                                                                                                                                                                                                                                                                                                                                                                                                                                                                                                                                                                                                                                                                                                                                                                                                                                                                                                                                                                                                                                                                                                                                                                                                                                                                                                                                                                                                  | de a supply of powe                                      | er to the LED strip.                                     |
| W tym przypadku prąd jednego<br>EN Electricity conductive 20 faster<br>Fasteners are mounted to the po-<br>internal electricity conductive f.<br>In this case, electricity from one<br>Die Die 20 Befestigung vird mit den N<br>Die Spannungsversorgung effo                                                                                                                                                                                                                                                                                                                                                                                                                                                                                                                                                                                                                                                                                                                                                                                                                                                                                                                                                                                                                                                                                                                                                                                                                                                                                                                                                                                                                                                                                                                                                                                                                                                                                                                                                                                                                                                                                                                                                                                                 | b bieguna plynie po wy<br>ners are designed <b>for th</b><br>rofile with a mounting I<br>asteners are used for the<br>side of the LED flows al<br>(tig auch Strom zusgeführt,<br>lammern ausgeführt,<br>igt innerhalb der Hälten | siggnitum cowania<br>te suspension and support of the profiles, and also to provide<br>etransfer of power voltage of 12 and 24 V. One side of the LED is po<br>ong one arm.<br>rg.<br>ung.                                                                                                                                                                                                                                                                                                                                                                                                                                                                                                                                                                                                                                                                                                                                                                                                                                                                                                                                                                                                                                                                                                                                                                                                                                                                                                                                                                                                                                                                                                                                                                                                                                                                                                                                                                                                                                                                                                                                                                                                                                                                                                                                                                                                                                                                                                                                                                                                                                                                                                                                                                                                                                                                                                                                                                                                                                                                                                                                                                                                                                                                                                                                                                                                                                                                                                                                                                                                                                                                                                                                                                                                                                                                                                                                                                                                                                                                                                                                                                                                                                                                                                                                                                                                                                                                                                                                                                                                                                                                                                                                                                                                                                                                                                                                                                                                                                                                                                                                                                                                                                                                                                                                                                                                                                                                                                  | de a supply of powe                                      | er to the LED strip.                                     |
| W tym przypadłu prod jedneg<br>EN Electricity conductive 20 faster<br>Fasteners za wounted to the po-<br>int mis case decircity for one decircity for<br>De Bedestigung wild mit den R<br>Die Bedestigun | o bieguna plyrnie po wy<br>ners are desig neel for th<br>anterners are used for th<br>side of the LED hows al<br>tig auch Stromzuführu<br>ligt innerhalb der Halten<br>e einen Pol der 12V oder<br>dia neeffu                    | signifuum cowania<br><b>e suspension and support of the profiles, and also to provi</b><br>arcadet<br>e transfer of power voltage of 12 and 24 V One side of the LED is po<br>ong one arm.<br><sup>19</sup> .<br><sup>19</sup> .<br><sup>20</sup> .<br><sup>21</sup> .<br><sup>2</sup> | de a supply of powe<br>owered by one fastene<br>zastanie | er to the LED strip.<br>er:                              |