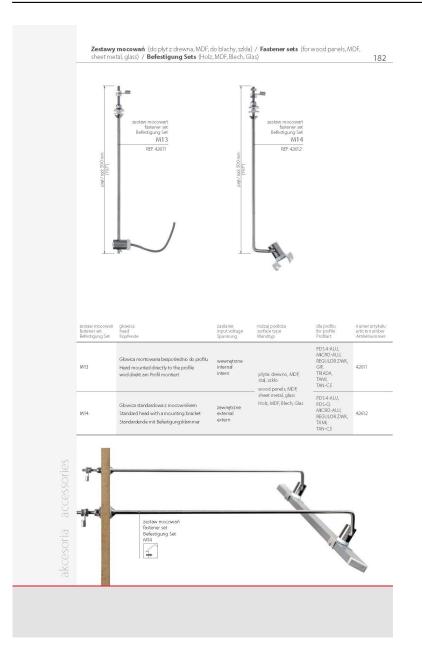

## Product description

Fastener masking cover - an element for the aesthetic finishing of the fitting place

|                                   | and the second balance                                                                                                                                                                                                                                                                                                                                                                                                                                                                                                                                                                                                                                                                                                                                                                                                                                                                                                                                                                                                                                                                                                                                                                                                                                                                                                                                                                                                                                                                                                                                                                                                                                                                                                                                                                                                                                                                                                                                                                                                                                                                                                         |                                                                                                                                                                                 | The construction of the day of                    |
|-----------------------------------|--------------------------------------------------------------------------------------------------------------------------------------------------------------------------------------------------------------------------------------------------------------------------------------------------------------------------------------------------------------------------------------------------------------------------------------------------------------------------------------------------------------------------------------------------------------------------------------------------------------------------------------------------------------------------------------------------------------------------------------------------------------------------------------------------------------------------------------------------------------------------------------------------------------------------------------------------------------------------------------------------------------------------------------------------------------------------------------------------------------------------------------------------------------------------------------------------------------------------------------------------------------------------------------------------------------------------------------------------------------------------------------------------------------------------------------------------------------------------------------------------------------------------------------------------------------------------------------------------------------------------------------------------------------------------------------------------------------------------------------------------------------------------------------------------------------------------------------------------------------------------------------------------------------------------------------------------------------------------------------------------------------------------------------------------------------------------------------------------------------------------------|---------------------------------------------------------------------------------------------------------------------------------------------------------------------------------|---------------------------------------------------|
| conductive fas                    | ica 49, wzdłużna<br>itener, long itudinał<br>Längsbefestig ung                                                                                                                                                                                                                                                                                                                                                                                                                                                                                                                                                                                                                                                                                                                                                                                                                                                                                                                                                                                                                                                                                                                                                                                                                                                                                                                                                                                                                                                                                                                                                                                                                                                                                                                                                                                                                                                                                                                                                                                                                                                                 | opis<br>description<br>Beschreibung                                                                                                                                             | numer artykułu<br>article number<br>Artikelnummer |
| will and                          | e de la companya de l | zawieszka wzdłużna do płyt kartonowo-gipsowych, zasilająca<br>longitudinał conductiwe fasteren for drywall celifings<br>Spannungsfühiende Längsbefestigung für Trochenbaudechen | 42555                                             |
| NY C                              |                                                                                                                                                                                                                                                                                                                                                                                                                                                                                                                                                                                                                                                                                                                                                                                                                                                                                                                                                                                                                                                                                                                                                                                                                                                                                                                                                                                                                                                                                                                                                                                                                                                                                                                                                                                                                                                                                                                                                                                                                                                                                                                                | zawieszka wzdłużna do muru, zasilająca<br>Iongitudinał conductive fastener for walis<br>Spannungsführende Längsbefestigung für Wände (Beton-Ziegel).                            | 42556                                             |
| conductive fas                    | ica 49. poprzeczna<br>tener, transverse<br>Querbefestigung                                                                                                                                                                                                                                                                                                                                                                                                                                                                                                                                                                                                                                                                                                                                                                                                                                                                                                                                                                                                                                                                                                                                                                                                                                                                                                                                                                                                                                                                                                                                                                                                                                                                                                                                                                                                                                                                                                                                                                                                                                                                     | opils<br>description<br>Bescheibung                                                                                                                                             | numer artykułu<br>articie number<br>Artikelnummer |
| aver to                           | P                                                                                                                                                                                                                                                                                                                                                                                                                                                                                                                                                                                                                                                                                                                                                                                                                                                                                                                                                                                                                                                                                                                                                                                                                                                                                                                                                                                                                                                                                                                                                                                                                                                                                                                                                                                                                                                                                                                                                                                                                                                                                                                              | zawieszka poprzeczna do płyt kartonowo-gipsowych, zasilająca<br>transverse conductive fastener for drywali celings<br>Spannungsführende Quetbefestigung für Trockenbaudecken    | 42557                                             |
| 201                               | P                                                                                                                                                                                                                                                                                                                                                                                                                                                                                                                                                                                                                                                                                                                                                                                                                                                                                                                                                                                                                                                                                                                                                                                                                                                                                                                                                                                                                                                                                                                                                                                                                                                                                                                                                                                                                                                                                                                                                                                                                                                                                                                              | zawieszka poprzeczna do m uru, zasłająca<br>transverse conductne fastener for walls<br>Spannungsfühlende Querbefestigung für Wände (Beton-Zlegel)                               | 42558                                             |
| awieszka<br>istener<br>efestigung | opis<br>description<br>Beschreibung                                                                                                                                                                                                                                                                                                                                                                                                                                                                                                                                                                                                                                                                                                                                                                                                                                                                                                                                                                                                                                                                                                                                                                                                                                                                                                                                                                                                                                                                                                                                                                                                                                                                                                                                                                                                                                                                                                                                                                                                                                                                                            | numerartykulu<br>arcke number<br>Arbikeluummer                                                                                                                                  |                                                   |
| 1                                 | zawieszka wzdłużna do blatu<br>longitudinał fastener<br>for courtertops<br>Längsbefestigung<br>fur Arbeitsplatten                                                                                                                                                                                                                                                                                                                                                                                                                                                                                                                                                                                                                                                                                                                                                                                                                                                                                                                                                                                                                                                                                                                                                                                                                                                                                                                                                                                                                                                                                                                                                                                                                                                                                                                                                                                                                                                                                                                                                                                                              | 1524                                                                                                                                                                            |                                                   |