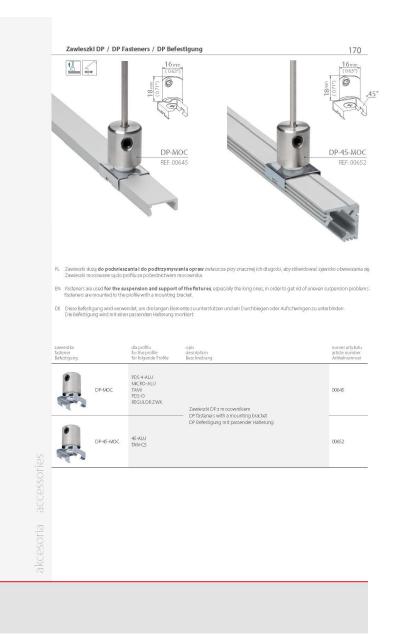

-st

zawieszka poprzeczn transverse fastener for countertops Querbefestigung für Arbeitsplatten do blatu

00037

|                                                                                                                                                                                                                                                                                                                                                                                                                                                                                                                                                                                                                                                                                                                                                                                                                                                                                                                                                                                                                                                                                                                                                                                                                                                                                                                                                                                                                                                                                                                                                                                                                                                                                                                                                                                                                                                                                                                                                                                                                                                                                                                                                                                                                                                              |                                                                                                                                                                                                                                  | 16 cm<br>0337<br>037<br>037<br>037<br>037<br>037<br>037<br>03                                                                                                                                                                                                                                                                                                                                                                                                                                                                                                                                                                                                                                                                                                                                                                                                                                                                                                                                                                                                                                                                                                                                                                                                                                                                                                                                                                                                                                                                                                                                                                                                                                                                                                                                                                                                                                                                                                                                                                                                                                                                                                                                                                                                                                                                                                                                                                                                                                                                                                                                                                                                                                                                                                                                                                                                                                                                                                                                                                                                                                                                                                                                                                                                                                                                                                                                                                                                                                                                                                                                                                                                                                                                                                                                                                                                                                                                                                                                                                                                                                                                                                                                                                                                                                                                                                                                                                                                                                                                                                                                                                                                                                                                                                                                                                                                                                                                                                                                                                                                                                                                                                                                                                                                                                                                                                                                                                                                                               |                                                          | 10<br>10<br>10<br>10<br>10<br>10<br>10<br>10<br>10<br>10 |
|--------------------------------------------------------------------------------------------------------------------------------------------------------------------------------------------------------------------------------------------------------------------------------------------------------------------------------------------------------------------------------------------------------------------------------------------------------------------------------------------------------------------------------------------------------------------------------------------------------------------------------------------------------------------------------------------------------------------------------------------------------------------------------------------------------------------------------------------------------------------------------------------------------------------------------------------------------------------------------------------------------------------------------------------------------------------------------------------------------------------------------------------------------------------------------------------------------------------------------------------------------------------------------------------------------------------------------------------------------------------------------------------------------------------------------------------------------------------------------------------------------------------------------------------------------------------------------------------------------------------------------------------------------------------------------------------------------------------------------------------------------------------------------------------------------------------------------------------------------------------------------------------------------------------------------------------------------------------------------------------------------------------------------------------------------------------------------------------------------------------------------------------------------------------------------------------------------------------------------------------------------------|----------------------------------------------------------------------------------------------------------------------------------------------------------------------------------------------------------------------------------|---------------------------------------------------------------------------------------------------------------------------------------------------------------------------------------------------------------------------------------------------------------------------------------------------------------------------------------------------------------------------------------------------------------------------------------------------------------------------------------------------------------------------------------------------------------------------------------------------------------------------------------------------------------------------------------------------------------------------------------------------------------------------------------------------------------------------------------------------------------------------------------------------------------------------------------------------------------------------------------------------------------------------------------------------------------------------------------------------------------------------------------------------------------------------------------------------------------------------------------------------------------------------------------------------------------------------------------------------------------------------------------------------------------------------------------------------------------------------------------------------------------------------------------------------------------------------------------------------------------------------------------------------------------------------------------------------------------------------------------------------------------------------------------------------------------------------------------------------------------------------------------------------------------------------------------------------------------------------------------------------------------------------------------------------------------------------------------------------------------------------------------------------------------------------------------------------------------------------------------------------------------------------------------------------------------------------------------------------------------------------------------------------------------------------------------------------------------------------------------------------------------------------------------------------------------------------------------------------------------------------------------------------------------------------------------------------------------------------------------------------------------------------------------------------------------------------------------------------------------------------------------------------------------------------------------------------------------------------------------------------------------------------------------------------------------------------------------------------------------------------------------------------------------------------------------------------------------------------------------------------------------------------------------------------------------------------------------------------------------------------------------------------------------------------------------------------------------------------------------------------------------------------------------------------------------------------------------------------------------------------------------------------------------------------------------------------------------------------------------------------------------------------------------------------------------------------------------------------------------------------------------------------------------------------------------------------------------------------------------------------------------------------------------------------------------------------------------------------------------------------------------------------------------------------------------------------------------------------------------------------------------------------------------------------------------------------------------------------------------------------------------------------------------------------------------------------------------------------------------------------------------------------------------------------------------------------------------------------------------------------------------------------------------------------------------------------------------------------------------------------------------------------------------------------------------------------------------------------------------------------------------------------------------------------------------------------------------------------------------------------------------------------------------------------------------------------------------------------------------------------------------------------------------------------------------------------------------------------------------------------------------------------------------------------------------------------------------------------------------------------------------------------------------------------------------------------------------------------------------------|----------------------------------------------------------|----------------------------------------------------------|
| PL Zawieszki zasilające ZO skużą d<br>zawieszki mocowane są do pro                                                                                                                                                                                                                                                                                                                                                                                                                                                                                                                                                                                                                                                                                                                                                                                                                                                                                                                                                                                                                                                                                                                                                                                                                                                                                                                                                                                                                                                                                                                                                                                                                                                                                                                                                                                                                                                                                                                                                                                                                                                                                                                                                                                           | cable connecting the Li<br>ichtbare Kabelführung<br>o podwieszania i pod<br>vfilu za pośrednictwem i                                                                                                                             | pla LED z wysięgnilkem jest riewidoczny<br>ED strip with the am is out-of-sight<br>trzymywania profili, a jednocześnie do poprowadzenia zas<br>mocownia.                                                                                                                                                                                                                                                                                                                                                                                                                                                                                                                                                                                                                                                                                                                                                                                                                                                                                                                                                                                                                                                                                                                                                                                                                                                                                                                                                                                                                                                                                                                                                                                                                                                                                                                                                                                                                                                                                                                                                                                                                                                                                                                                                                                                                                                                                                                                                                                                                                                                                                                                                                                                                                                                                                                                                                                                                                                                                                                                                                                                                                                                                                                                                                                                                                                                                                                                                                                                                                                                                                                                                                                                                                                                                                                                                                                                                                                                                                                                                                                                                                                                                                                                                                                                                                                                                                                                                                                                                                                                                                                                                                                                                                                                                                                                                                                                                                                                                                                                                                                                                                                                                                                                                                                                                                                                                                                                    |                                                          |                                                          |
| W tym przypadku prąd jednego<br>EN Electricity conductive ZO faster<br>Fasteners are mounted to the p                                                                                                                                                                                                                                                                                                                                                                                                                                                                                                                                                                                                                                                                                                                                                                                                                                                                                                                                                                                                                                                                                                                                                                                                                                                                                                                                                                                                                                                                                                                                                                                                                                                                                                                                                                                                                                                                                                                                                                                                                                                                                                                                                        | b bieguna plynie po wy<br>ners are designed <b>for th</b><br>rofile with a mounting I<br>asteners are used for the<br>side of the LED flows al<br>(tig auch Strom zusgeführt,<br>lammern ausgeführt,<br>igt innerhalb der Hälten | siggnitum cowania<br>te suspension and support of the profiles, and also to provide<br>etransfer of power voltage of 12 and 24 V. One side of the LED is po<br>ong one arm.<br>rg.<br>ung.                                                                                                                                                                                                                                                                                                                                                                                                                                                                                                                                                                                                                                                                                                                                                                                                                                                                                                                                                                                                                                                                                                                                                                                                                                                                                                                                                                                                                                                                                                                                                                                                                                                                                                                                                                                                                                                                                                                                                                                                                                                                                                                                                                                                                                                                                                                                                                                                                                                                                                                                                                                                                                                                                                                                                                                                                                                                                                                                                                                                                                                                                                                                                                                                                                                                                                                                                                                                                                                                                                                                                                                                                                                                                                                                                                                                                                                                                                                                                                                                                                                                                                                                                                                                                                                                                                                                                                                                                                                                                                                                                                                                                                                                                                                                                                                                                                                                                                                                                                                                                                                                                                                                                                                                                                                                                                  | de a supply of powe                                      | er to the LED strip.                                     |
| W tym przypadku prąd jednego<br>EN Electricity conductive 20 faster<br>Fasteners are mounted to the po-<br>internal electricity conductive f.<br>In this case, electricity from one<br>Die Die 20 Befestigung vird mit den N<br>Die Spannungsversorgung effo                                                                                                                                                                                                                                                                                                                                                                                                                                                                                                                                                                                                                                                                                                                                                                                                                                                                                                                                                                                                                                                                                                                                                                                                                                                                                                                                                                                                                                                                                                                                                                                                                                                                                                                                                                                                                                                                                                                                                                                                 | b bieguna plynie po wy<br>ners are designed <b>for th</b><br>rofile with a mounting I<br>asteners are used for the<br>side of the LED flows al<br>(tig auch Strom zusgeführt,<br>lammern ausgeführt,<br>igt innerhalb der Hälten | siggnitum cowania<br>te suspension and support of the profiles, and also to provide<br>etransfer of power voltage of 12 and 24 V. One side of the LED is po<br>ong one arm.<br>rg.<br>ung.                                                                                                                                                                                                                                                                                                                                                                                                                                                                                                                                                                                                                                                                                                                                                                                                                                                                                                                                                                                                                                                                                                                                                                                                                                                                                                                                                                                                                                                                                                                                                                                                                                                                                                                                                                                                                                                                                                                                                                                                                                                                                                                                                                                                                                                                                                                                                                                                                                                                                                                                                                                                                                                                                                                                                                                                                                                                                                                                                                                                                                                                                                                                                                                                                                                                                                                                                                                                                                                                                                                                                                                                                                                                                                                                                                                                                                                                                                                                                                                                                                                                                                                                                                                                                                                                                                                                                                                                                                                                                                                                                                                                                                                                                                                                                                                                                                                                                                                                                                                                                                                                                                                                                                                                                                                                                                  | de a supply of powe                                      | er to the LED strip.                                     |
| W tym przypadłu prod jedneg<br>EN Electricity conductive 20 faster<br>Fasteners za wounted to the po-<br>int mis case decircity for one decircity for<br>De Bedestigung wild mit den R<br>Die Bedestigun | o bieguna plyrnie po wy<br>ners are desig neel for th<br>anterners are used for th<br>side of the LED hows al<br>tig auch Stromzuführu<br>ligt innerhalb der Halten<br>e einen Pol der 12V oder<br>dia neeffu                    | signifuum cowania<br><b>e suspension and support of the profiles, and also to provi</b><br>arcadet<br>e transfer of power voltage of 12 and 24 V One side of the LED is po<br>ong one arm.<br><sup>19</sup> .<br><sup>19</sup> .<br><sup>20</sup> .<br><sup>21</sup> .<br><sup>2</sup> | de a supply of powe<br>owered by one fastene<br>zastanie | er to the LED strip.<br>er:                              |