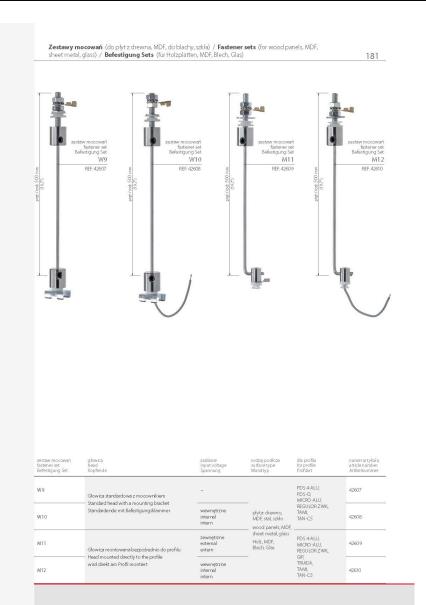

## Product description

Fastener masking cover - an element for the aesthetic finishing of the fitting place

|                                   | and the second balance                                                                                                                                                                                                                                                                                                                                                                                                                                                                                                                                                                                                                                                                                                                                                                                                                                                                                                                                                                                                                                                                                                                                                                                                                                                                                                                                                                                                                                                                                                                                                                                                                                                                                                                                                                                                                                                                                                                                                                                                                                                                                                         |                                                                                                                                                                                 | The construction of the day of                    |
|-----------------------------------|--------------------------------------------------------------------------------------------------------------------------------------------------------------------------------------------------------------------------------------------------------------------------------------------------------------------------------------------------------------------------------------------------------------------------------------------------------------------------------------------------------------------------------------------------------------------------------------------------------------------------------------------------------------------------------------------------------------------------------------------------------------------------------------------------------------------------------------------------------------------------------------------------------------------------------------------------------------------------------------------------------------------------------------------------------------------------------------------------------------------------------------------------------------------------------------------------------------------------------------------------------------------------------------------------------------------------------------------------------------------------------------------------------------------------------------------------------------------------------------------------------------------------------------------------------------------------------------------------------------------------------------------------------------------------------------------------------------------------------------------------------------------------------------------------------------------------------------------------------------------------------------------------------------------------------------------------------------------------------------------------------------------------------------------------------------------------------------------------------------------------------|---------------------------------------------------------------------------------------------------------------------------------------------------------------------------------|---------------------------------------------------|
| conductive fas                    | ica 49, wzdłużna<br>itener, long itudinał<br>Längsbefestig ung                                                                                                                                                                                                                                                                                                                                                                                                                                                                                                                                                                                                                                                                                                                                                                                                                                                                                                                                                                                                                                                                                                                                                                                                                                                                                                                                                                                                                                                                                                                                                                                                                                                                                                                                                                                                                                                                                                                                                                                                                                                                 | opis<br>description<br>Beschreibung                                                                                                                                             | numer artykułu<br>article number<br>Artikelnummer |
| will and                          | e de la companya de l | zawieszka wzdłużna do płyt kartonowo-gipsowych, zasilająca<br>longitudinał conductiwe fasteren for drywall celifings<br>Spannungsfühiende Längsbefestigung für Trochenbaudechen | 42555                                             |
| NY C                              |                                                                                                                                                                                                                                                                                                                                                                                                                                                                                                                                                                                                                                                                                                                                                                                                                                                                                                                                                                                                                                                                                                                                                                                                                                                                                                                                                                                                                                                                                                                                                                                                                                                                                                                                                                                                                                                                                                                                                                                                                                                                                                                                | zawieszka wzdłużna do muru, zasilająca<br>Iongitudinał conductive fastener for walis<br>Spannungsführende Längsbefestigung für Wände (Beton-Ziegel).                            | 42556                                             |
| conductive fas                    | ica 49. poprzeczna<br>tener, transverse<br>Querbefestigung                                                                                                                                                                                                                                                                                                                                                                                                                                                                                                                                                                                                                                                                                                                                                                                                                                                                                                                                                                                                                                                                                                                                                                                                                                                                                                                                                                                                                                                                                                                                                                                                                                                                                                                                                                                                                                                                                                                                                                                                                                                                     | opils<br>description<br>Bescheibung                                                                                                                                             | numer artykułu<br>articie number<br>Artikelnummer |
| aver to                           | P                                                                                                                                                                                                                                                                                                                                                                                                                                                                                                                                                                                                                                                                                                                                                                                                                                                                                                                                                                                                                                                                                                                                                                                                                                                                                                                                                                                                                                                                                                                                                                                                                                                                                                                                                                                                                                                                                                                                                                                                                                                                                                                              | zawieszka poprzeczna do płyt kartonowo-gipsowych, zasilająca<br>transverse conductive fastener for drywali celings<br>Spannungsführende Quetbefestigung für Trockenbaudecken    | 42557                                             |
| 201                               | P                                                                                                                                                                                                                                                                                                                                                                                                                                                                                                                                                                                                                                                                                                                                                                                                                                                                                                                                                                                                                                                                                                                                                                                                                                                                                                                                                                                                                                                                                                                                                                                                                                                                                                                                                                                                                                                                                                                                                                                                                                                                                                                              | zawieszka poprzeczna do m uru, zasłająca<br>transverse conductne fastener for walls<br>Spannungsfühlende Querbefestigung für Wände (Beton-Zlegel)                               | 42558                                             |
| awieszka<br>istener<br>efestigung | opis<br>description<br>Beschreibung                                                                                                                                                                                                                                                                                                                                                                                                                                                                                                                                                                                                                                                                                                                                                                                                                                                                                                                                                                                                                                                                                                                                                                                                                                                                                                                                                                                                                                                                                                                                                                                                                                                                                                                                                                                                                                                                                                                                                                                                                                                                                            | numerartykulu<br>arcke number<br>Arbikeluummer                                                                                                                                  |                                                   |
| 1                                 | zawieszka wzdłużna do blatu<br>longitudinał fastener<br>for courtertops<br>Längsbefestigung<br>fur Arbeitsplatten                                                                                                                                                                                                                                                                                                                                                                                                                                                                                                                                                                                                                                                                                                                                                                                                                                                                                                                                                                                                                                                                                                                                                                                                                                                                                                                                                                                                                                                                                                                                                                                                                                                                                                                                                                                                                                                                                                                                                                                                              | 1524                                                                                                                                                                            |                                                   |