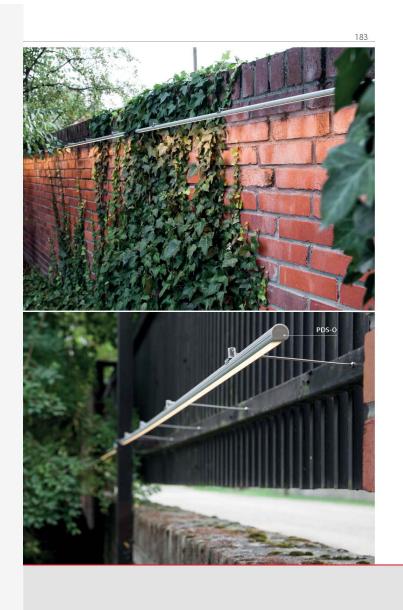

artykuł<br>articke number<br>Artikeln ummer |
| Standard H                                                             | tandardowa z mocownikiem<br>head with a mounting bracket<br>ende mit Befestigungsklammer | mur, kamień, beton<br>wall, stone, concrete<br>Mauer, Ziegel, Beton | PDS 4-ALU,<br>PDS-O,<br>MICRO-ALU,<br>REGULOR ZWK,<br>TAMI,<br>TAMI,<br>TAN-CS | 42301                                             |
| Standarde                                                              | ned with a mouring bracket<br>endernit Belestsgungsflammer                               | Wall, Edite, concrete<br>Maure, Ziogel, Editori                     | REGULOR Z WK,<br>TAMI.                                                         | 42302                                             |