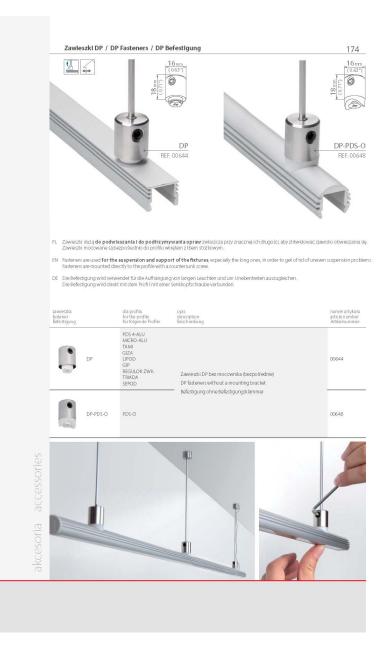

-st

zawieszka poprzeczn transverse fastener for countertops Querbefestigung für Arbeitsplatten do blatu

00037

|                                                                                                                                                                                                                                                                                                                                                                                                                                                                                                                                                                                                                                                                                                                                                                                                                                                                                                                                                                                                                                                                                                                                                                                                                                                                                                                                                                                                                                                                                                                                                                                                                                                                                                                                                                                                                                                                                                                                                                                                                                                                                                                                                                                                                                                              |                                                                                                                                                                                                                                  | 16 cm<br>0337<br>037<br>037<br>037<br>037<br>037<br>037<br>03                                                                                                                                                                                                                                                                                                                                                                                                                                                                                                                                                                                                                                                                                                                                                                                                                                                                                                                                                                                                                                                                                                                                                                                                                                                                                                                                                                                                                                                                                                                                                                                                                                                                                                                                                                                                                                                                                                                                                                                                                                                                                                                                                                                                                                                                                                                                                                                                                                                                                                                                                                                                                                                                                                                                                                                                                                                                                                                                                                                                                                                                                                                                                                                                                                                                                                                                                                                                                                                                                                                                                                                                                                                                                                                                                                                                                                                                                                                                                                                                                                                                                                                                                                                                                                                                                                                                                                                                                                                                                                                                                                                                                                                                                                                                                                                                                                                                                                                                                                                                                                                                                                                                                                                                                                                                                                                                                                                                                               |                                                          | 10<br>10<br>10<br>10<br>10<br>10<br>10<br>10<br>10<br>10 |
|--------------------------------------------------------------------------------------------------------------------------------------------------------------------------------------------------------------------------------------------------------------------------------------------------------------------------------------------------------------------------------------------------------------------------------------------------------------------------------------------------------------------------------------------------------------------------------------------------------------------------------------------------------------------------------------------------------------------------------------------------------------------------------------------------------------------------------------------------------------------------------------------------------------------------------------------------------------------------------------------------------------------------------------------------------------------------------------------------------------------------------------------------------------------------------------------------------------------------------------------------------------------------------------------------------------------------------------------------------------------------------------------------------------------------------------------------------------------------------------------------------------------------------------------------------------------------------------------------------------------------------------------------------------------------------------------------------------------------------------------------------------------------------------------------------------------------------------------------------------------------------------------------------------------------------------------------------------------------------------------------------------------------------------------------------------------------------------------------------------------------------------------------------------------------------------------------------------------------------------------------------------|----------------------------------------------------------------------------------------------------------------------------------------------------------------------------------------------------------------------------------|---------------------------------------------------------------------------------------------------------------------------------------------------------------------------------------------------------------------------------------------------------------------------------------------------------------------------------------------------------------------------------------------------------------------------------------------------------------------------------------------------------------------------------------------------------------------------------------------------------------------------------------------------------------------------------------------------------------------------------------------------------------------------------------------------------------------------------------------------------------------------------------------------------------------------------------------------------------------------------------------------------------------------------------------------------------------------------------------------------------------------------------------------------------------------------------------------------------------------------------------------------------------------------------------------------------------------------------------------------------------------------------------------------------------------------------------------------------------------------------------------------------------------------------------------------------------------------------------------------------------------------------------------------------------------------------------------------------------------------------------------------------------------------------------------------------------------------------------------------------------------------------------------------------------------------------------------------------------------------------------------------------------------------------------------------------------------------------------------------------------------------------------------------------------------------------------------------------------------------------------------------------------------------------------------------------------------------------------------------------------------------------------------------------------------------------------------------------------------------------------------------------------------------------------------------------------------------------------------------------------------------------------------------------------------------------------------------------------------------------------------------------------------------------------------------------------------------------------------------------------------------------------------------------------------------------------------------------------------------------------------------------------------------------------------------------------------------------------------------------------------------------------------------------------------------------------------------------------------------------------------------------------------------------------------------------------------------------------------------------------------------------------------------------------------------------------------------------------------------------------------------------------------------------------------------------------------------------------------------------------------------------------------------------------------------------------------------------------------------------------------------------------------------------------------------------------------------------------------------------------------------------------------------------------------------------------------------------------------------------------------------------------------------------------------------------------------------------------------------------------------------------------------------------------------------------------------------------------------------------------------------------------------------------------------------------------------------------------------------------------------------------------------------------------------------------------------------------------------------------------------------------------------------------------------------------------------------------------------------------------------------------------------------------------------------------------------------------------------------------------------------------------------------------------------------------------------------------------------------------------------------------------------------------------------------------------------------------------------------------------------------------------------------------------------------------------------------------------------------------------------------------------------------------------------------------------------------------------------------------------------------------------------------------------------------------------------------------------------------------------------------------------------------------------------------------------------------------------------------------------|----------------------------------------------------------|----------------------------------------------------------|
| PL Zawieszki zasilające ZO skużą d<br>zawieszki mocowane są do pro                                                                                                                                                                                                                                                                                                                                                                                                                                                                                                                                                                                                                                                                                                                                                                                                                                                                                                                                                                                                                                                                                                                                                                                                                                                                                                                                                                                                                                                                                                                                                                                                                                                                                                                                                                                                                                                                                                                                                                                                                                                                                                                                                                                           | cable connecting the Li<br>ichtbare Kabelführung<br>o podwieszania i pod<br>vfilu za pośrednictwem i                                                                                                                             | pla LED z wysięgnilkem jest riewidoczny<br>ED strip with the am is out-of-sight<br>trzymywania profili, a jednocześnie do poprowadzenia zas<br>mocownia.                                                                                                                                                                                                                                                                                                                                                                                                                                                                                                                                                                                                                                                                                                                                                                                                                                                                                                                                                                                                                                                                                                                                                                                                                                                                                                                                                                                                                                                                                                                                                                                                                                                                                                                                                                                                                                                                                                                                                                                                                                                                                                                                                                                                                                                                                                                                                                                                                                                                                                                                                                                                                                                                                                                                                                                                                                                                                                                                                                                                                                                                                                                                                                                                                                                                                                                                                                                                                                                                                                                                                                                                                                                                                                                                                                                                                                                                                                                                                                                                                                                                                                                                                                                                                                                                                                                                                                                                                                                                                                                                                                                                                                                                                                                                                                                                                                                                                                                                                                                                                                                                                                                                                                                                                                                                                                                                    |                                                          |                                                          |
| W tym przypadku prąd jednego<br>EN Electricity conductive ZO faster<br>Fasteners are mounted to the p                                                                                                                                                                                                                                                                                                                                                                                                                                                                                                                                                                                                                                                                                                                                                                                                                                                                                                                                                                                                                                                                                                                                                                                                                                                                                                                                                                                                                                                                                                                                                                                                                                                                                                                                                                                                                                                                                                                                                                                                                                                                                                                                                        | b bieguna plynie po wy<br>ners are designed <b>for th</b><br>rofile with a mounting I<br>asteners are used for the<br>side of the LED flows al<br>(tig auch Strom zusgeführt,<br>lammern ausgeführt,<br>igt innerhalb der Hälten | siggnitum cowania<br>te suspension and support of the profiles, and also to provide<br>etransfer of power voltage of 12 and 24 V. One side of the LED is po<br>ong one arm.<br>rg.<br>ung.                                                                                                                                                                                                                                                                                                                                                                                                                                                                                                                                                                                                                                                                                                                                                                                                                                                                                                                                                                                                                                                                                                                                                                                                                                                                                                                                                                                                                                                                                                                                                                                                                                                                                                                                                                                                                                                                                                                                                                                                                                                                                                                                                                                                                                                                                                                                                                                                                                                                                                                                                                                                                                                                                                                                                                                                                                                                                                                                                                                                                                                                                                                                                                                                                                                                                                                                                                                                                                                                                                                                                                                                                                                                                                                                                                                                                                                                                                                                                                                                                                                                                                                                                                                                                                                                                                                                                                                                                                                                                                                                                                                                                                                                                                                                                                                                                                                                                                                                                                                                                                                                                                                                                                                                                                                                                                  | de a supply of powe                                      | er to the LED strip.                                     |
| W tym przypadku prąd jednego<br>EN Electricity conductive 20 faster<br>Fasteners are mounted to the po-<br>internal electricity conductive f.<br>In this case, electricity from one<br>Die Die 20 Befestigung vird mit den N<br>Die Spannungsversorgung effo                                                                                                                                                                                                                                                                                                                                                                                                                                                                                                                                                                                                                                                                                                                                                                                                                                                                                                                                                                                                                                                                                                                                                                                                                                                                                                                                                                                                                                                                                                                                                                                                                                                                                                                                                                                                                                                                                                                                                                                                 | b bieguna plynie po wy<br>ners are designed <b>for th</b><br>rofile with a mounting I<br>asteners are used for the<br>side of the LED flows al<br>(tig auch Strom zusgeführt,<br>lammern ausgeführt,<br>igt innerhalb der Hälten | siggnitum cowania<br>te suspension and support of the profiles, and also to provide<br>etransfer of power voltage of 12 and 24 V. One side of the LED is po<br>ong one arm.<br>rg.<br>ung.                                                                                                                                                                                                                                                                                                                                                                                                                                                                                                                                                                                                                                                                                                                                                                                                                                                                                                                                                                                                                                                                                                                                                                                                                                                                                                                                                                                                                                                                                                                                                                                                                                                                                                                                                                                                                                                                                                                                                                                                                                                                                                                                                                                                                                                                                                                                                                                                                                                                                                                                                                                                                                                                                                                                                                                                                                                                                                                                                                                                                                                                                                                                                                                                                                                                                                                                                                                                                                                                                                                                                                                                                                                                                                                                                                                                                                                                                                                                                                                                                                                                                                                                                                                                                                                                                                                                                                                                                                                                                                                                                                                                                                                                                                                                                                                                                                                                                                                                                                                                                                                                                                                                                                                                                                                                                                  | de a supply of powe                                      | er to the LED strip.                                     |
| W tym przypadłu prod jedneg<br>EN Electricity conductive 20 faster<br>Fasteners za wounted to the po-<br>int mis case decircity for one decircity for<br>De Bedestigung wild mit den R<br>Die Bedestigun | o bieguna plyrnie po wy<br>ners are desig neel for th<br>anterners are used for th<br>side of the LED hows al<br>tig auch Stromzuführu<br>ligt innerhalb der Halten<br>e einen Pol der 12V oder<br>dia neeffu                    | signifuum cowania<br><b>e suspension and support of the profiles, and also to provi</b><br>arcadet<br>e transfer of power voltage of 12 and 24 V One side of the LED is po<br>ong one arm.<br><sup>19</sup> .<br><sup>19</sup> .<br><sup>20</sup> .<br><sup>21</sup> .<br><sup>2</sup> | de a supply of powe<br>owered by one fastene<br>zastanie | er to the LED strip.<br>er:                              |