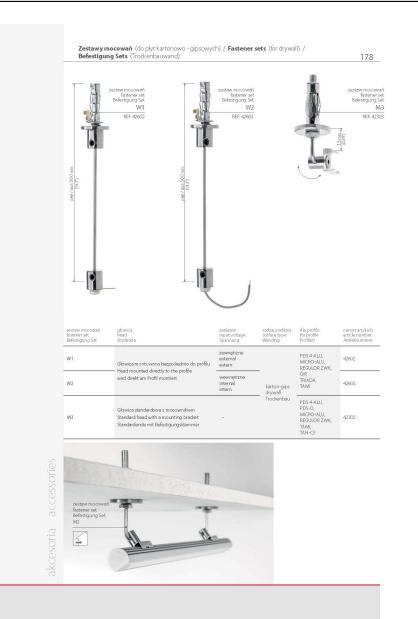

ieszenia ich za połednictwem zawieski DP-MOC example of connecting futures and suspending them with the use of a DP-MOC fastener Beispel einer Verbridung zweier Frofile unter Verwendung einer DP-MOC Beitsgung 177

Mocownik zawieszki podtrzymuje obydwie oprawy, osłonia biegnie przełotowo przez miejsze ich styku, zespałając je. Ten sposób pozwala na łązzenie opraw w długie ciągi świecące nieprzerwaną linią świata.

The mounting bracket of the fastener supports both fixtures; the cover runs across the connection; uniting them. This allows you to connect fixtures in long and unbroken lines of light.

Die Befestigungsklammer hält beide Profile. Die Abdeckung verlauft über beide Profile und verbindet diese. Das em öglicht den Bau einer Luchte mit großer Länge und ununterbrochener Lichtlinie.







| Befestigung Sets (für Mauern, Ziegel, Beton)                           |                                                                                          | 2estan roomet<br>Belestary St<br>Belestary St<br>MF 42322           |                                                                                |                                                   |
|------------------------------------------------------------------------|------------------------------------------------------------------------------------------|---------------------------------------------------------------------|--------------------------------------------------------------------------------|---------------------------------------------------|
| zestaw mocowań główika<br>astener set heed<br>Befestigun