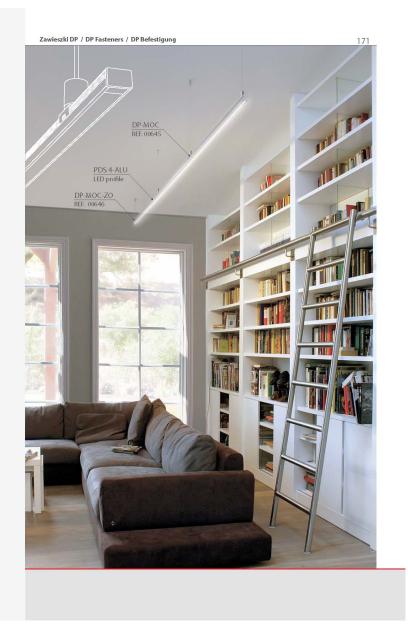

-st

zawieszka poprzeczn transverse fastener for countertops Querbefestigung für Arbeitsplatten do blatu

00037

|                                                                                                                                                                                                                                                                                                                                                                                                                                                                                                                                                                                                                                                                                                                                                                                                                                                                                                                                                                                                                                                                                                                                                                                                                                                                                                                                                                                                                                                                                                                                                                                                                                                                                                                                                                                                                                                                                                                                                                                                                                                                                                                                                                                                                                                              |                                                                                                                                                                                                                                  | 16 cm<br>0337<br>037<br>037<br>037<br>037<br>037<br>037<br>03                                                                                                                                                                                                                                                                                                                                                                                                                                                                                                                                                                                                                                                                                                                                                                                                                                                                                                                                                                                                                                                                                                                                                                                                                                                                                                                                                                                                                                                                                                                                                                                                                                                                                                                                                                                                                                                                                                                                                                                                                                                                                                                                                                                                                                                                                                                                                                                                                                                                                                                                                                                                                                                                                                                                                                                                                                                                                                                                                                                                                                                                                                                                                                                                                                                                                                                                                                                                                                                                                                                                                                                                                                                                                                                                                                                                                                                                                                                                                                                                                                                                                                                                                                                                                                                                                                                                                                                                                                                                                                                                                                                                                                                                                                                                                                                                                                                                                                                                                                                                                                                                                                                                                                                                                                                                                                                                                                                                                               |                                                          | 10<br>10<br>10<br>10<br>10<br>10<br>10<br>10<br>10<br>10 |
|--------------------------------------------------------------------------------------------------------------------------------------------------------------------------------------------------------------------------------------------------------------------------------------------------------------------------------------------------------------------------------------------------------------------------------------------------------------------------------------------------------------------------------------------------------------------------------------------------------------------------------------------------------------------------------------------------------------------------------------------------------------------------------------------------------------------------------------------------------------------------------------------------------------------------------------------------------------------------------------------------------------------------------------------------------------------------------------------------------------------------------------------------------------------------------------------------------------------------------------------------------------------------------------------------------------------------------------------------------------------------------------------------------------------------------------------------------------------------------------------------------------------------------------------------------------------------------------------------------------------------------------------------------------------------------------------------------------------------------------------------------------------------------------------------------------------------------------------------------------------------------------------------------------------------------------------------------------------------------------------------------------------------------------------------------------------------------------------------------------------------------------------------------------------------------------------------------------------------------------------------------------|----------------------------------------------------------------------------------------------------------------------------------------------------------------------------------------------------------------------------------|---------------------------------------------------------------------------------------------------------------------------------------------------------------------------------------------------------------------------------------------------------------------------------------------------------------------------------------------------------------------------------------------------------------------------------------------------------------------------------------------------------------------------------------------------------------------------------------------------------------------------------------------------------------------------------------------------------------------------------------------------------------------------------------------------------------------------------------------------------------------------------------------------------------------------------------------------------------------------------------------------------------------------------------------------------------------------------------------------------------------------------------------------------------------------------------------------------------------------------------------------------------------------------------------------------------------------------------------------------------------------------------------------------------------------------------------------------------------------------------------------------------------------------------------------------------------------------------------------------------------------------------------------------------------------------------------------------------------------------------------------------------------------------------------------------------------------------------------------------------------------------------------------------------------------------------------------------------------------------------------------------------------------------------------------------------------------------------------------------------------------------------------------------------------------------------------------------------------------------------------------------------------------------------------------------------------------------------------------------------------------------------------------------------------------------------------------------------------------------------------------------------------------------------------------------------------------------------------------------------------------------------------------------------------------------------------------------------------------------------------------------------------------------------------------------------------------------------------------------------------------------------------------------------------------------------------------------------------------------------------------------------------------------------------------------------------------------------------------------------------------------------------------------------------------------------------------------------------------------------------------------------------------------------------------------------------------------------------------------------------------------------------------------------------------------------------------------------------------------------------------------------------------------------------------------------------------------------------------------------------------------------------------------------------------------------------------------------------------------------------------------------------------------------------------------------------------------------------------------------------------------------------------------------------------------------------------------------------------------------------------------------------------------------------------------------------------------------------------------------------------------------------------------------------------------------------------------------------------------------------------------------------------------------------------------------------------------------------------------------------------------------------------------------------------------------------------------------------------------------------------------------------------------------------------------------------------------------------------------------------------------------------------------------------------------------------------------------------------------------------------------------------------------------------------------------------------------------------------------------------------------------------------------------------------------------------------------------------------------------------------------------------------------------------------------------------------------------------------------------------------------------------------------------------------------------------------------------------------------------------------------------------------------------------------------------------------------------------------------------------------------------------------------------------------------------------------------------------------------------------|----------------------------------------------------------|----------------------------------------------------------|
| PL Zawieszki zasilające ZO skużą d<br>zawieszki mocowane są do pro                                                                                                                                                                                                                                                                                                                                                                                                                                                                                                                                                                                                                                                                                                                                                                                                                                                                                                                                                                                                                                                                                                                                                                                                                                                                                                                                                                                                                                                                                                                                                                                                                                                                                                                                                                                                                                                                                                                                                                                                                                                                                                                                                                                           | cable connecting the Li<br>ichtbare Kabelführung<br>o podwieszania i pod<br>vfilu za pośrednictwem i                                                                                                                             | pla LED z wysięgnilkem jest riewidoczny<br>ED strip with the am is out-of-sight<br>trzymywania profili, a jednocześnie do poprowadzenia zas<br>mocownia.                                                                                                                                                                                                                                                                                                                                                                                                                                                                                                                                                                                                                                                                                                                                                                                                                                                                                                                                                                                                                                                                                                                                                                                                                                                                                                                                                                                                                                                                                                                                                                                                                                                                                                                                                                                                                                                                                                                                                                                                                                                                                                                                                                                                                                                                                                                                                                                                                                                                                                                                                                                                                                                                                                                                                                                                                                                                                                                                                                                                                                                                                                                                                                                                                                                                                                                                                                                                                                                                                                                                                                                                                                                                                                                                                                                                                                                                                                                                                                                                                                                                                                                                                                                                                                                                                                                                                                                                                                                                                                                                                                                                                                                                                                                                                                                                                                                                                                                                                                                                                                                                                                                                                                                                                                                                                                                                    |                                                          |                                                          |
| W tym przypadku prąd jednego<br>EN Electricity conductive ZO faster<br>Fasteners are mounted to the p                                                                                                                                                                                                                                                                                                                                                                                                                                                                                                                                                                                                                                                                                                                                                                                                                                                                                                                                                                                                                                                                                                                                                                                                                                                                                                                                                                                                                                                                                                                                                                                                                                                                                                                                                                                                                                                                                                                                                                                                                                                                                                                                                        | b bieguna plynie po wy<br>ners are designed <b>for th</b><br>rofile with a mounting I<br>asteners are used for the<br>side of the LED flows al<br>(tig auch Strom zusgeführt,<br>lammern ausgeführt,<br>igt innerhalb der Hälten | siggnitum cowania<br>te suspension and support of the profiles, and also to provide<br>etransfer of power voltage of 12 and 24 V. One side of the LED is po<br>ong one arm.<br>rg.<br>ung.                                                                                                                                                                                                                                                                                                                                                                                                                                                                                                                                                                                                                                                                                                                                                                                                                                                                                                                                                                                                                                                                                                                                                                                                                                                                                                                                                                                                                                                                                                                                                                                                                                                                                                                                                                                                                                                                                                                                                                                                                                                                                                                                                                                                                                                                                                                                                                                                                                                                                                                                                                                                                                                                                                                                                                                                                                                                                                                                                                                                                                                                                                                                                                                                                                                                                                                                                                                                                                                                                                                                                                                                                                                                                                                                                                                                                                                                                                                                                                                                                                                                                                                                                                                                                                                                                                                                                                                                                                                                                                                                                                                                                                                                                                                                                                                                                                                                                                                                                                                                                                                                                                                                                                                                                                                                                                  | de a supply of powe                                      | er to the LED strip.                                     |
| W tym przypadku prąd jednego<br>EN Electricity conductive 20 faster<br>Fasteners are mounted to the po-<br>internal electricity conductive f.<br>In this case, electricity from one<br>Die Die 20 Befestigung vird mit den N<br>Die Spannungsversorgung effo                                                                                                                                                                                                                                                                                                                                                                                                                                                                                                                                                                                                                                                                                                                                                                                                                                                                                                                                                                                                                                                                                                                                                                                                                                                                                                                                                                                                                                                                                                                                                                                                                                                                                                                                                                                                                                                                                                                                                                                                 | b bieguna plynie po wy<br>ners are designed <b>for th</b><br>rofile with a mounting I<br>asteners are used for the<br>side of the LED flows al<br>(tig auch Strom zusgeführt,<br>lammern ausgeführt,<br>igt innerhalb der Hälten | siggnitum cowania<br>te suspension and support of the profiles, and also to provide<br>etransfer of power voltage of 12 and 24 V. One side of the LED is po<br>ong one arm.<br>rg.<br>ung.                                                                                                                                                                                                                                                                                                                                                                                                                                                                                                                                                                                                                                                                                                                                                                                                                                                                                                                                                                                                                                                                                                                                                                                                                                                                                                                                                                                                                                                                                                                                                                                                                                                                                                                                                                                                                                                                                                                                                                                                                                                                                                                                                                                                                                                                                                                                                                                                                                                                                                                                                                                                                                                                                                                                                                                                                                                                                                                                                                                                                                                                                                                                                                                                                                                                                                                                                                                                                                                                                                                                                                                                                                                                                                                                                                                                                                                                                                                                                                                                                                                                                                                                                                                                                                                                                                                                                                                                                                                                                                                                                                                                                                                                                                                                                                                                                                                                                                                                                                                                                                                                                                                                                                                                                                                                                                  | de a supply of powe                                      | er to the LED strip.                                     |
| W tym przypadłu prod jedneg<br>EN Electricity conductive 20 faster<br>Fasteners za wounted to the po-<br>int mis case decircity for one decircity for<br>De Bedestigung wild mit den R<br>Die Bedestigun | o bieguna plyrnie po wy<br>ners are desig neel for th<br>anterners are used for th<br>side of the LED hows al<br>tig auch Stromzuführu<br>ligt innerhalb der Halten<br>e einen Pol der 12V oder<br>dia neeffu                    | signifuum cowania<br><b>e suspension and support of the profiles, and also to provi</b><br>arcadet<br>e transfer of power voltage of 12 and 24 V One side of the LED is po<br>ong one arm.<br><sup>19</sup> .<br><sup>19</sup> .<br><sup>20</sup> .<br><sup>21</sup> .<br><sup>2</sup> | de a supply of powe<br>owered by one fastene<br>zastanie | er to the LED strip.<br>er:                              |