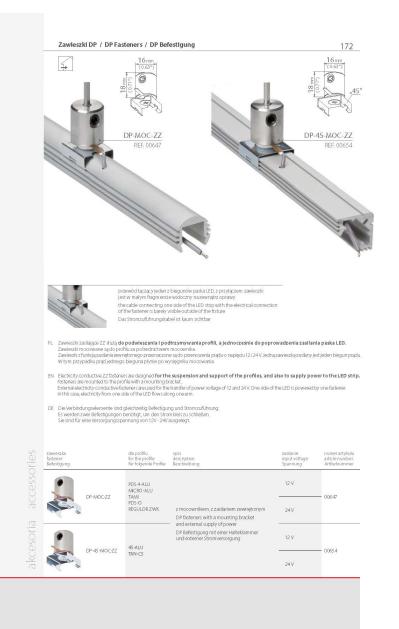

-st

zawieszka poprzeczn transverse fastener for countertops Querbefestigung für Arbeitsplatten do blatu

00037

|                                                                                                                                                                                                                                                                                                                                                                                                                                                                                                                                                                                                                                                                                                                                                                                                                                                                                                                                                                                                                                                                                                                                                                                                                                                                                                                                                                                                                                                                                                                                                                                                                                                                                                                                                                                                                                                                                                                                                                                                                                                                                                                                                                                                                                                              |                                                                                                                                                                                                                                  | 16 cm<br>0337<br>037<br>037<br>037<br>037<br>037<br>037<br>03                                                                                                                                                                                                                                                                                                                                                                                                                                                                                                                                                                                                                                                                                                                                                                                                                                                                                                                                                                                                                                                                                                                                                                                                                                                                                                                                                                                                                                                                                                                                                                                                                                                                                                                                                                                                                                                                                                                                                                                                                                                                                                                                                                                                                                                                                                                                                                                                                                                                                                                                                                                                                                                                                                                                                                                                                                                                                                                                                                                                                                                                                                                                                                                                                                                                                                                                                                                                                                                                                                                                                                                                                                                                                                                                                                                                                                                                                                                                                                                                                                                                                                                                                                                                                                                                                                                                                                                                                                                                                                                                                                                                                                                                                                                                                                                                                                                                                                                                                                                                                                                                                                                                                                                                                                                                                                                                                                                                                               |                                                          | 10<br>10<br>10<br>10<br>10<br>10<br>10<br>10<br>10<br>10 |
|--------------------------------------------------------------------------------------------------------------------------------------------------------------------------------------------------------------------------------------------------------------------------------------------------------------------------------------------------------------------------------------------------------------------------------------------------------------------------------------------------------------------------------------------------------------------------------------------------------------------------------------------------------------------------------------------------------------------------------------------------------------------------------------------------------------------------------------------------------------------------------------------------------------------------------------------------------------------------------------------------------------------------------------------------------------------------------------------------------------------------------------------------------------------------------------------------------------------------------------------------------------------------------------------------------------------------------------------------------------------------------------------------------------------------------------------------------------------------------------------------------------------------------------------------------------------------------------------------------------------------------------------------------------------------------------------------------------------------------------------------------------------------------------------------------------------------------------------------------------------------------------------------------------------------------------------------------------------------------------------------------------------------------------------------------------------------------------------------------------------------------------------------------------------------------------------------------------------------------------------------------------|----------------------------------------------------------------------------------------------------------------------------------------------------------------------------------------------------------------------------------|---------------------------------------------------------------------------------------------------------------------------------------------------------------------------------------------------------------------------------------------------------------------------------------------------------------------------------------------------------------------------------------------------------------------------------------------------------------------------------------------------------------------------------------------------------------------------------------------------------------------------------------------------------------------------------------------------------------------------------------------------------------------------------------------------------------------------------------------------------------------------------------------------------------------------------------------------------------------------------------------------------------------------------------------------------------------------------------------------------------------------------------------------------------------------------------------------------------------------------------------------------------------------------------------------------------------------------------------------------------------------------------------------------------------------------------------------------------------------------------------------------------------------------------------------------------------------------------------------------------------------------------------------------------------------------------------------------------------------------------------------------------------------------------------------------------------------------------------------------------------------------------------------------------------------------------------------------------------------------------------------------------------------------------------------------------------------------------------------------------------------------------------------------------------------------------------------------------------------------------------------------------------------------------------------------------------------------------------------------------------------------------------------------------------------------------------------------------------------------------------------------------------------------------------------------------------------------------------------------------------------------------------------------------------------------------------------------------------------------------------------------------------------------------------------------------------------------------------------------------------------------------------------------------------------------------------------------------------------------------------------------------------------------------------------------------------------------------------------------------------------------------------------------------------------------------------------------------------------------------------------------------------------------------------------------------------------------------------------------------------------------------------------------------------------------------------------------------------------------------------------------------------------------------------------------------------------------------------------------------------------------------------------------------------------------------------------------------------------------------------------------------------------------------------------------------------------------------------------------------------------------------------------------------------------------------------------------------------------------------------------------------------------------------------------------------------------------------------------------------------------------------------------------------------------------------------------------------------------------------------------------------------------------------------------------------------------------------------------------------------------------------------------------------------------------------------------------------------------------------------------------------------------------------------------------------------------------------------------------------------------------------------------------------------------------------------------------------------------------------------------------------------------------------------------------------------------------------------------------------------------------------------------------------------------------------------------------------------------------------------------------------------------------------------------------------------------------------------------------------------------------------------------------------------------------------------------------------------------------------------------------------------------------------------------------------------------------------------------------------------------------------------------------------------------------------------------------------------------------------------|----------------------------------------------------------|----------------------------------------------------------|
| PL Zawieszki zasilające ZO skużą d<br>zawieszki mocowane są do pro                                                                                                                                                                                                                                                                                                                                                                                                                                                                                                                                                                                                                                                                                                                                                                                                                                                                                                                                                                                                                                                                                                                                                                                                                                                                                                                                                                                                                                                                                                                                                                                                                                                                                                                                                                                                                                                                                                                                                                                                                                                                                                                                                                                           | cable connecting the Li<br>ichtbare Kabelführung<br>o podwieszania i pod<br>vfilu za pośrednictwem i                                                                                                                             | pla LED z wysięgnilkem jest riewidoczny<br>ED strip with the am is out-of-sight<br>trzymywania profili, a jednocześnie do poprowadzenia zas<br>mocownia.                                                                                                                                                                                                                                                                                                                                                                                                                                                                                                                                                                                                                                                                                                                                                                                                                                                                                                                                                                                                                                                                                                                                                                                                                                                                                                                                                                                                                                                                                                                                                                                                                                                                                                                                                                                                                                                                                                                                                                                                                                                                                                                                                                                                                                                                                                                                                                                                                                                                                                                                                                                                                                                                                                                                                                                                                                                                                                                                                                                                                                                                                                                                                                                                                                                                                                                                                                                                                                                                                                                                                                                                                                                                                                                                                                                                                                                                                                                                                                                                                                                                                                                                                                                                                                                                                                                                                                                                                                                                                                                                                                                                                                                                                                                                                                                                                                                                                                                                                                                                                                                                                                                                                                                                                                                                                                                                    |                                                          |                                                          |
| W tym przypadku prąd jednego<br>EN Electricity conductive ZO faster<br>Fasteners are mounted to the p                                                                                                                                                                                                                                                                                                                                                                                                                                                                                                                                                                                                                                                                                                                                                                                                                                                                                                                                                                                                                                                                                                                                                                                                                                                                                                                                                                                                                                                                                                                                                                                                                                                                                                                                                                                                                                                                                                                                                                                                                                                                                                                                                        | b bieguna plynie po wy<br>ners are designed <b>for th</b><br>rofile with a mounting I<br>asteners are used for the<br>side of the LED flows al<br>(tig auch Strom zusgeführt,<br>lammern ausgeführt,<br>igt innerhalb der Hälten | siggnitum cowania<br>te suspension and support of the profiles, and also to provide<br>etransfer of power voltage of 12 and 24 V. One side of the LED is po<br>ong one arm.<br>rg.<br>ung.                                                                                                                                                                                                                                                                                                                                                                                                                                                                                                                                                                                                                                                                                                                                                                                                                                                                                                                                                                                                                                                                                                                                                                                                                                                                                                                                                                                                                                                                                                                                                                                                                                                                                                                                                                                                                                                                                                                                                                                                                                                                                                                                                                                                                                                                                                                                                                                                                                                                                                                                                                                                                                                                                                                                                                                                                                                                                                                                                                                                                                                                                                                                                                                                                                                                                                                                                                                                                                                                                                                                                                                                                                                                                                                                                                                                                                                                                                                                                                                                                                                                                                                                                                                                                                                                                                                                                                                                                                                                                                                                                                                                                                                                                                                                                                                                                                                                                                                                                                                                                                                                                                                                                                                                                                                                                                  | de a supply of powe                                      | er to the LED strip.                                     |
| W tym przypadku prąd jednego<br>EN Electricity conductive 20 faster<br>Fasteners are mounted to the po-<br>internal electricity conductive f.<br>In this case, electricity from one<br>Die Die 20 Befestigung vird mit den N<br>Die Spannungsversorgung effo                                                                                                                                                                                                                                                                                                                                                                                                                                                                                                                                                                                                                                                                                                                                                                                                                                                                                                                                                                                                                                                                                                                                                                                                                                                                                                                                                                                                                                                                                                                                                                                                                                                                                                                                                                                                                                                                                                                                                                                                 | b bieguna plynie po wy<br>ners are designed <b>for th</b><br>rofile with a mounting I<br>asteners are used for the<br>side of the LED flows al<br>(tig auch Strom zusgeführt,<br>lammern ausgeführt,<br>igt innerhalb der Hälten | siggnitum cowania<br>te suspension and support of the profiles, and also to provide<br>etransfer of power voltage of 12 and 24 V. One side of the LED is po<br>ong one arm.<br>rg.<br>ung.                                                                                                                                                                                                                                                                                                                                                                                                                                                                                                                                                                                                                                                                                                                                                                                                                                                                                                                                                                                                                                                                                                                                                                                                                                                                                                                                                                                                                                                                                                                                                                                                                                                                                                                                                                                                                                                                                                                                                                                                                                                                                                                                                                                                                                                                                                                                                                                                                                                                                                                                                                                                                                                                                                                                                                                                                                                                                                                                                                                                                                                                                                                                                                                                                                                                                                                                                                                                                                                                                                                                                                                                                                                                                                                                                                                                                                                                                                                                                                                                                                                                                                                                                                                                                                                                                                                                                                                                                                                                                                                                                                                                                                                                                                                                                                                                                                                                                                                                                                                                                                                                                                                                                                                                                                                                                                  | de a supply of powe                                      | er to the LED strip.                                     |
| W tym przypadłu prod jedneg<br>EN Electricity conductive 20 faster<br>Fasteners za wounted to the po-<br>int mis case decircity for one decircity for<br>De Bedestigung wild mit den R<br>Die Bedestigun | o bieguna plyrnie po wy<br>ners are desig neel for th<br>anterners are used for th<br>side of the LED hows al<br>tig auch Stromzuführu<br>ligt innerhalb der Halten<br>e einen Pol der 12V oder<br>dia neeffu                    | signifuum cowania<br><b>e suspension and support of the profiles, and also to provi</b><br>arcadet<br>e transfer of power voltage of 12 and 24 V One side of the LED is po<br>ong one arm.<br><sup>19</sup> .<br><sup>19</sup> .<br><sup>20</sup> .<br><sup>21</sup> .<br><sup>2</sup> | de a supply of powe<br>owered by one fastene<br>zastanie | er to the LED strip.<br>er:                              |