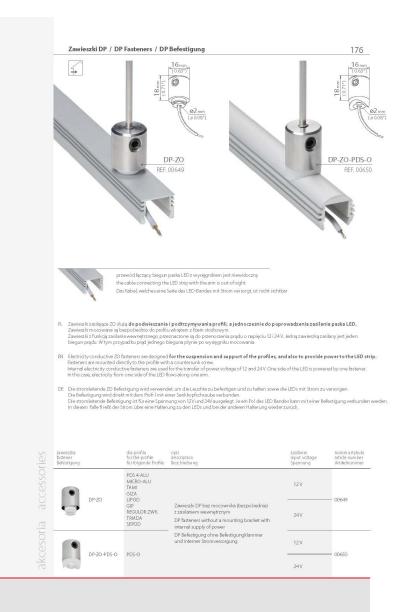

-st

zawieszka poprzeczn transverse fastener for countertops Querbefestigung für Arbeitsplatten do blatu

00037

|                                                                                                                                                                                                                                                                                                                                                                                                                                                                                                                                                                                                                                                                                                                                                                                                                                                                                                                                                                                                                                                                                                                                                                                                                                                                                                                                                                                                                                                                                                                                                                                                                                                                                                                                                                                                                                                                                                                                                                                                                                                                                                                                                                                                                                                              |                                                                                                                                                                                                                                  | 16 cm<br>0337<br>037<br>037<br>037<br>037<br>037<br>037<br>03                                                                                                                                                                                                                                                                                                                                                                                                                                                                                                                                                                                                                                                                                                                                                                                                                                                                                                                                                                                                                                                                                                                                                                                                                                                                                                                                                                                                                                                                                                                                                                                                                                                                                                                                                                                                                                                                                                                                                                                                                                                                                                                                                                                                                                                                                                                                                                                                                                                                                                                                                                                                                                                                                                                                                                                                                                                                                                                                                                                                                                                                                                                                                                                                                                                                                                                                                                                                                                                                                                                                                                                                                                                                                                                                                                                                                                                                                                                                                                                                                                                                                                                                                                                                                                                                                                                                                                                                                                                                                                                                                                                                                                                                                                                                                                                                                                                                                                                                                                                                                                                                                                                                                                                                                                                                                                                                                                                                                               |                                                          | 10<br>10<br>10<br>10<br>10<br>10<br>10<br>10<br>10<br>10 |
|--------------------------------------------------------------------------------------------------------------------------------------------------------------------------------------------------------------------------------------------------------------------------------------------------------------------------------------------------------------------------------------------------------------------------------------------------------------------------------------------------------------------------------------------------------------------------------------------------------------------------------------------------------------------------------------------------------------------------------------------------------------------------------------------------------------------------------------------------------------------------------------------------------------------------------------------------------------------------------------------------------------------------------------------------------------------------------------------------------------------------------------------------------------------------------------------------------------------------------------------------------------------------------------------------------------------------------------------------------------------------------------------------------------------------------------------------------------------------------------------------------------------------------------------------------------------------------------------------------------------------------------------------------------------------------------------------------------------------------------------------------------------------------------------------------------------------------------------------------------------------------------------------------------------------------------------------------------------------------------------------------------------------------------------------------------------------------------------------------------------------------------------------------------------------------------------------------------------------------------------------------------|----------------------------------------------------------------------------------------------------------------------------------------------------------------------------------------------------------------------------------|---------------------------------------------------------------------------------------------------------------------------------------------------------------------------------------------------------------------------------------------------------------------------------------------------------------------------------------------------------------------------------------------------------------------------------------------------------------------------------------------------------------------------------------------------------------------------------------------------------------------------------------------------------------------------------------------------------------------------------------------------------------------------------------------------------------------------------------------------------------------------------------------------------------------------------------------------------------------------------------------------------------------------------------------------------------------------------------------------------------------------------------------------------------------------------------------------------------------------------------------------------------------------------------------------------------------------------------------------------------------------------------------------------------------------------------------------------------------------------------------------------------------------------------------------------------------------------------------------------------------------------------------------------------------------------------------------------------------------------------------------------------------------------------------------------------------------------------------------------------------------------------------------------------------------------------------------------------------------------------------------------------------------------------------------------------------------------------------------------------------------------------------------------------------------------------------------------------------------------------------------------------------------------------------------------------------------------------------------------------------------------------------------------------------------------------------------------------------------------------------------------------------------------------------------------------------------------------------------------------------------------------------------------------------------------------------------------------------------------------------------------------------------------------------------------------------------------------------------------------------------------------------------------------------------------------------------------------------------------------------------------------------------------------------------------------------------------------------------------------------------------------------------------------------------------------------------------------------------------------------------------------------------------------------------------------------------------------------------------------------------------------------------------------------------------------------------------------------------------------------------------------------------------------------------------------------------------------------------------------------------------------------------------------------------------------------------------------------------------------------------------------------------------------------------------------------------------------------------------------------------------------------------------------------------------------------------------------------------------------------------------------------------------------------------------------------------------------------------------------------------------------------------------------------------------------------------------------------------------------------------------------------------------------------------------------------------------------------------------------------------------------------------------------------------------------------------------------------------------------------------------------------------------------------------------------------------------------------------------------------------------------------------------------------------------------------------------------------------------------------------------------------------------------------------------------------------------------------------------------------------------------------------------------------------------------------------------------------------------------------------------------------------------------------------------------------------------------------------------------------------------------------------------------------------------------------------------------------------------------------------------------------------------------------------------------------------------------------------------------------------------------------------------------------------------------------------------------------------------------------|----------------------------------------------------------|----------------------------------------------------------|
| PL Zawieszki zasilające ZO skużą d<br>zawieszki mocowane są do pro                                                                                                                                                                                                                                                                                                                                                                                                                                                                                                                                                                                                                                                                                                                                                                                                                                                                                                                                                                                                                                                                                                                                                                                                                                                                                                                                                                                                                                                                                                                                                                                                                                                                                                                                                                                                                                                                                                                                                                                                                                                                                                                                                                                           | cable connecting the Li<br>ichtbare Kabelführung<br>o podwieszania i pod<br>vfilu za pośrednictwem i                                                                                                                             | pla LED z wysięgnilkem jest riewidoczny<br>ED strip with the am is out-of-sight<br>trzymywania profili, a jednocześnie do poprowadzenia zas<br>mocownia.                                                                                                                                                                                                                                                                                                                                                                                                                                                                                                                                                                                                                                                                                                                                                                                                                                                                                                                                                                                                                                                                                                                                                                                                                                                                                                                                                                                                                                                                                                                                                                                                                                                                                                                                                                                                                                                                                                                                                                                                                                                                                                                                                                                                                                                                                                                                                                                                                                                                                                                                                                                                                                                                                                                                                                                                                                                                                                                                                                                                                                                                                                                                                                                                                                                                                                                                                                                                                                                                                                                                                                                                                                                                                                                                                                                                                                                                                                                                                                                                                                                                                                                                                                                                                                                                                                                                                                                                                                                                                                                                                                                                                                                                                                                                                                                                                                                                                                                                                                                                                                                                                                                                                                                                                                                                                                                                    |                                                          |                                                          |
| W tym przypadku prąd jednego<br>EN Electricity conductive ZO faster<br>Fasteners are mounted to the p                                                                                                                                                                                                                                                                                                                                                                                                                                                                                                                                                                                                                                                                                                                                                                                                                                                                                                                                                                                                                                                                                                                                                                                                                                                                                                                                                                                                                                                                                                                                                                                                                                                                                                                                                                                                                                                                                                                                                                                                                                                                                                                                                        | b bieguna plynie po wy<br>ners are designed <b>for th</b><br>rofile with a mounting I<br>asteners are used for the<br>side of the LED flows al<br>(tig auch Strom zusgeführt,<br>lammern ausgeführt,<br>igt innerhalb der Hälten | siggnitum cowania<br>te suspension and support of the profiles, and also to provide<br>etransfer of power voltage of 12 and 24 V. One side of the LED is po<br>ong one arm.<br>rg.<br>ung.                                                                                                                                                                                                                                                                                                                                                                                                                                                                                                                                                                                                                                                                                                                                                                                                                                                                                                                                                                                                                                                                                                                                                                                                                                                                                                                                                                                                                                                                                                                                                                                                                                                                                                                                                                                                                                                                                                                                                                                                                                                                                                                                                                                                                                                                                                                                                                                                                                                                                                                                                                                                                                                                                                                                                                                                                                                                                                                                                                                                                                                                                                                                                                                                                                                                                                                                                                                                                                                                                                                                                                                                                                                                                                                                                                                                                                                                                                                                                                                                                                                                                                                                                                                                                                                                                                                                                                                                                                                                                                                                                                                                                                                                                                                                                                                                                                                                                                                                                                                                                                                                                                                                                                                                                                                                                                  | de a supply of powe                                      | er to the LED strip.                                     |
| W tym przypadku prąd jednego<br>EN Electricity conductive 20 faster<br>Fasteners are mounted to the po-<br>internal electricity conductive f.<br>In this case, electricity from one<br>Die Die 20 Befestigung vird mit den N<br>Die Spannungsversorgung effo                                                                                                                                                                                                                                                                                                                                                                                                                                                                                                                                                                                                                                                                                                                                                                                                                                                                                                                                                                                                                                                                                                                                                                                                                                                                                                                                                                                                                                                                                                                                                                                                                                                                                                                                                                                                                                                                                                                                                                                                 | b bieguna plynie po wy<br>ners are designed <b>for th</b><br>rofile with a mounting I<br>asteners are used for the<br>side of the LED flows al<br>(tig auch Strom zusgeführt,<br>lammern ausgeführt,<br>igt innerhalb der Hälten | siggnitum cowania<br>te suspension and support of the profiles, and also to provide<br>etransfer of power voltage of 12 and 24 V. One side of the LED is po<br>ong one arm.<br>rg.<br>ung.                                                                                                                                                                                                                                                                                                                                                                                                                                                                                                                                                                                                                                                                                                                                                                                                                                                                                                                                                                                                                                                                                                                                                                                                                                                                                                                                                                                                                                                                                                                                                                                                                                                                                                                                                                                                                                                                                                                                                                                                                                                                                                                                                                                                                                                                                                                                                                                                                                                                                                                                                                                                                                                                                                                                                                                                                                                                                                                                                                                                                                                                                                                                                                                                                                                                                                                                                                                                                                                                                                                                                                                                                                                                                                                                                                                                                                                                                                                                                                                                                                                                                                                                                                                                                                                                                                                                                                                                                                                                                                                                                                                                                                                                                                                                                                                                                                                                                                                                                                                                                                                                                                                                                                                                                                                                                                  | de a supply of powe                                      | er to the LED strip.                                     |
| W tym przypadłu prod jedneg<br>EN Electricity conductive 20 faster<br>Fasteners za wounted to the po-<br>int mis case decircity for one decircity for<br>De Bedestigung wild mit den R<br>Die Bedestigun | o bieguna plyrnie po wy<br>ners are desig neel for th<br>anterners are used for th<br>side of the LED hows al<br>tig auch Stromzuführu<br>ligt innerhalb der Halten<br>e einen Pol der 12V oder<br>dia neeffu                    | signifuum cowania<br><b>e suspension and support of the profiles, and also to provi</b><br>arcadet<br>e transfer of power voltage of 12 and 24 V One side of the LED is po<br>ong one arm.<br><sup>19</sup> .<br><sup>19</sup> .<br><sup>20</sup> .<br><sup>21</sup> .<br><sup>2</sup> | de a supply of powe<br>owered by one fastene<br>zastanie | er to the LED strip.<br>er:                              |