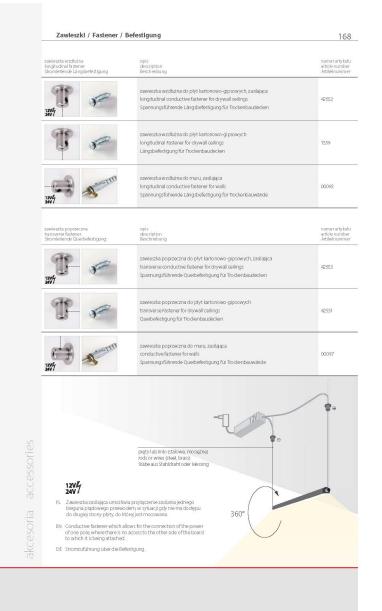

## Product description

Fastener masking cover - an element for the aesthetic finishing of the fitting place

|                                   | and the second balance                                                                                                                                                                                                                                                                                                                                                                                                                                                                                                                                                                                                                                                                                                                                                                                                                                                                                                                                                                                                                                                                                                                                                                                                                                                                                                                                                                                                                                                                                                                                                                                                                                                                                                                                                                                                                                                                                                                                                                                                                                                                                                         |                                                                                                                                                                                 | The construction of the day of                    |
|-----------------------------------|--------------------------------------------------------------------------------------------------------------------------------------------------------------------------------------------------------------------------------------------------------------------------------------------------------------------------------------------------------------------------------------------------------------------------------------------------------------------------------------------------------------------------------------------------------------------------------------------------------------------------------------------------------------------------------------------------------------------------------------------------------------------------------------------------------------------------------------------------------------------------------------------------------------------------------------------------------------------------------------------------------------------------------------------------------------------------------------------------------------------------------------------------------------------------------------------------------------------------------------------------------------------------------------------------------------------------------------------------------------------------------------------------------------------------------------------------------------------------------------------------------------------------------------------------------------------------------------------------------------------------------------------------------------------------------------------------------------------------------------------------------------------------------------------------------------------------------------------------------------------------------------------------------------------------------------------------------------------------------------------------------------------------------------------------------------------------------------------------------------------------------|---------------------------------------------------------------------------------------------------------------------------------------------------------------------------------|---------------------------------------------------|
| conductive fas                    | ica 49, wzdłużna<br>itener, long itudinał<br>Längsbefestig ung                                                                                                                                                                                                                                                                                                                                                                                                                                                                                                                                                                                                                                                                                                                                                                                                                                                                                                                                                                                                                                                                                                                                                                                                                                                                                                                                                                                                                                                                                                                                                                                                                                                                                                                                                                                                                                                                                                                                                                                                                                                                 | opis<br>description<br>Beschreibung                                                                                                                                             | numer artykułu<br>article number<br>Artikelnummer |
| will and                          | e de la companya de l | zawieszka wzdłużna do płyt kartonowo-gipsowych, zasilająca<br>longitudinał conductiwe fasteren for drywall celifings<br>Spannungsfühiende Längsbefestigung für Trochenbaudechen | 42555                                             |
| NY C                              |                                                                                                                                                                                                                                                                                                                                                                                                                                                                                                                                                                                                                                                                                                                                                                                                                                                                                                                                                                                                                                                                                                                                                                                                                                                                                                                                                                                                                                                                                                                                                                                                                                                                                                                                                                                                                                                                                                                                                                                                                                                                                                                                | zawieszka wzdłużna do muru, zasilająca<br>Iongitudinał conductive fastener for walis<br>Spannungsführende Längsbefestigung für Wände (Beton-Ziegel).                            | 42556                                             |
| conductive fas                    | ica 49. poprzeczna<br>tener, transverse<br>Querbefestigung                                                                                                                                                                                                                                                                                                                                                                                                                                                                                                                                                                                                                                                                                                                                                                                                                                                                                                                                                                                                                                                                                                                                                                                                                                                                                                                                                                                                                                                                                                                                                                                                                                                                                                                                                                                                                                                                                                                                                                                                                                                                     | opils<br>description<br>Bescheibung                                                                                                                                             | numer artykułu<br>articie number<br>Artikelnummer |
| aver to                           | P                                                                                                                                                                                                                                                                                                                                                                                                                                                                                                                                                                                                                                                                                                                                                                                                                                                                                                                                                                                                                                                                                                                                                                                                                                                                                                                                                                                                                                                                                                                                                                                                                                                                                                                                                                                                                                                                                                                                                                                                                                                                                                                              | zawieszka poprzeczna do płyt kartonowo-gipsowych, zasilająca<br>transverse conductive fastener for drywali celings<br>Spannungsführende Quetbefestigung für Trockenbaudecken    | 42557                                             |
| 201                               | P                                                                                                                                                                                                                                                                                                                                                                                                                                                                                                                                                                                                                                                                                                                                                                                                                                                                                                                                                                                                                                                                                                                                                                                                                                                                                                                                                                                                                                                                                                                                                                                                                                                                                                                                                                                                                                                                                                                                                                                                                                                                                                                              | zawieszka poprzeczna do m uru, zasłająca<br>transverse conductne fastener for walls<br>Spannungsfühlende Querbefestigung für Wände (Beton-Zlegel)                               | 42558                                             |
| awieszka<br>istener<br>efestigung | opis<br>description<br>Beschreibung                                                                                                                                                                                                                                                                                                                                                                                                                                                                                                                                                                                                                                                                                                                                                                                                                                                                                                                                                                                                                                                                                                                                                                                                                                                                                                                                                                                                                                                                                                                                                                                                                                                                                                                                                                                                                                                                                                                                                                                                                                                                                            | numerartykulu<br>arcke number<br>Arbikeluummer                                                                                                                                  |                                                   |
| 1                                 | zawieszka wzdłużna do blatu<br>longitudinał fastener<br>for courtertops<br>Längsbefestigung<br>fur Arbeitsplatten                                                                                                                                                                                                                                                                                                                                                                                                                                                                                                                                                                                                                                                                                                                                                                                                                                                                                                                                                                                                                                                                                                                                                                                                                                                                                                                                                                                                                                                                                                                                                                                                                                                                                                                                                                                                                                                                                                                                                                                                              | 1524                                                                                                                                                                            |                                                   |

-st

zawieszka poprzeczn transverse fastener for countertops Querbefestigung für Arbeitsplatten do blatu

00037

|                                                                                                                                                                                                                                                                                                                                                                                                                                                                                                                                                                                                                                                                                                                                                                                                                                                                                                                                                                                                                                                                                                                                                                                                                                                                                                                                                                                                                                                                                                                                                                                                                                                                                                                                                                                                                                                                                                                                                                                                                                                                                                                                                                                                                                                              |                                                                                                                                                                                                                                  | 16 cm<br>0337<br>037<br>037<br>037<br>037<br>037<br>037<br>03                                                                                                                                                                                                                                                                                                                                                                                                                                                                                                                                                                                                                                                                                                                                                                                                                                                                                                                                                                                                                                                                                                                                                                                                                                                                                                                                                                                                                                                                                                                                                                                                                                                                                                                                                                                                                                                                                                                                                                                                                                                                                                                                                                                                                                                                                                                                                                                                                                                                                                                                                                                                                                                                                                                                                                                                                                                                                                                                                                                                                                                                                                                                                                                                                                                                                                                                                                                                                                                                                                                                                                                                                                                                                                                                                                                                                                                                                                                                                                                                                                                                                                                                                                                                                                                                                                                                                                                                                                                                                                                                                                                                                                                                                                                                                                                                                                                                                                                                                                                                                                                                                                                                                                                                                                                                                                                                                                                                                               |                                                          | 10<br>10<br>10<br>10<br>10<br>10<br>10<br>10<br>10<br>10 |
|--------------------------------------------------------------------------------------------------------------------------------------------------------------------------------------------------------------------------------------------------------------------------------------------------------------------------------------------------------------------------------------------------------------------------------------------------------------------------------------------------------------------------------------------------------------------------------------------------------------------------------------------------------------------------------------------------------------------------------------------------------------------------------------------------------------------------------------------------------------------------------------------------------------------------------------------------------------------------------------------------------------------------------------------------------------------------------------------------------------------------------------------------------------------------------------------------------------------------------------------------------------------------------------------------------------------------------------------------------------------------------------------------------------------------------------------------------------------------------------------------------------------------------------------------------------------------------------------------------------------------------------------------------------------------------------------------------------------------------------------------------------------------------------------------------------------------------------------------------------------------------------------------------------------------------------------------------------------------------------------------------------------------------------------------------------------------------------------------------------------------------------------------------------------------------------------------------------------------------------------------------------|----------------------------------------------------------------------------------------------------------------------------------------------------------------------------------------------------------------------------------|---------------------------------------------------------------------------------------------------------------------------------------------------------------------------------------------------------------------------------------------------------------------------------------------------------------------------------------------------------------------------------------------------------------------------------------------------------------------------------------------------------------------------------------------------------------------------------------------------------------------------------------------------------------------------------------------------------------------------------------------------------------------------------------------------------------------------------------------------------------------------------------------------------------------------------------------------------------------------------------------------------------------------------------------------------------------------------------------------------------------------------------------------------------------------------------------------------------------------------------------------------------------------------------------------------------------------------------------------------------------------------------------------------------------------------------------------------------------------------------------------------------------------------------------------------------------------------------------------------------------------------------------------------------------------------------------------------------------------------------------------------------------------------------------------------------------------------------------------------------------------------------------------------------------------------------------------------------------------------------------------------------------------------------------------------------------------------------------------------------------------------------------------------------------------------------------------------------------------------------------------------------------------------------------------------------------------------------------------------------------------------------------------------------------------------------------------------------------------------------------------------------------------------------------------------------------------------------------------------------------------------------------------------------------------------------------------------------------------------------------------------------------------------------------------------------------------------------------------------------------------------------------------------------------------------------------------------------------------------------------------------------------------------------------------------------------------------------------------------------------------------------------------------------------------------------------------------------------------------------------------------------------------------------------------------------------------------------------------------------------------------------------------------------------------------------------------------------------------------------------------------------------------------------------------------------------------------------------------------------------------------------------------------------------------------------------------------------------------------------------------------------------------------------------------------------------------------------------------------------------------------------------------------------------------------------------------------------------------------------------------------------------------------------------------------------------------------------------------------------------------------------------------------------------------------------------------------------------------------------------------------------------------------------------------------------------------------------------------------------------------------------------------------------------------------------------------------------------------------------------------------------------------------------------------------------------------------------------------------------------------------------------------------------------------------------------------------------------------------------------------------------------------------------------------------------------------------------------------------------------------------------------------------------------------------------------------------------------------------------------------------------------------------------------------------------------------------------------------------------------------------------------------------------------------------------------------------------------------------------------------------------------------------------------------------------------------------------------------------------------------------------------------------------------------------------------------------------------------------------------|----------------------------------------------------------|----------------------------------------------------------|
| PL Zawieszki zasilające ZO skużą d<br>zawieszki mocowane są do pro                                                                                                                                                                                                                                                                                                                                                                                                                                                                                                                                                                                                                                                                                                                                                                                                                                                                                                                                                                                                                                                                                                                                                                                                                                                                                                                                                                                                                                                                                                                                                                                                                                                                                                                                                                                                                                                                                                                                                                                                                                                                                                                                                                                           | cable connecting the Li<br>ichtbare Kabelführung<br>o podwieszania i pod<br>vfilu za pośrednictwem i                                                                                                                             | pla LED z wysięgnilkem jest riewidoczny<br>ED strip with the am is out-of-sight<br>trzymywania profili, a jednocześnie do poprowadzenia zas<br>mocownia.                                                                                                                                                                                                                                                                                                                                                                                                                                                                                                                                                                                                                                                                                                                                                                                                                                                                                                                                                                                                                                                                                                                                                                                                                                                                                                                                                                                                                                                                                                                                                                                                                                                                                                                                                                                                                                                                                                                                                                                                                                                                                                                                                                                                                                                                                                                                                                                                                                                                                                                                                                                                                                                                                                                                                                                                                                                                                                                                                                                                                                                                                                                                                                                                                                                                                                                                                                                                                                                                                                                                                                                                                                                                                                                                                                                                                                                                                                                                                                                                                                                                                                                                                                                                                                                                                                                                                                                                                                                                                                                                                                                                                                                                                                                                                                                                                                                                                                                                                                                                                                                                                                                                                                                                                                                                                                                                    |                                                          |                                                          |
| W tym przypadku prąd jednego<br>EN Electricity conductive ZO faster<br>Fasteners are mounted to the p                                                                                                                                                                                                                                                                                                                                                                                                                                                                                                                                                                                                                                                                                                                                                                                                                                                                                                                                                                                                                                                                                                                                                                                                                                                                                                                                                                                                                                                                                                                                                                                                                                                                                                                                                                                                                                                                                                                                                                                                                                                                                                                                                        | b bieguna plynie po wy<br>ners are designed <b>for th</b><br>rofile with a mounting I<br>asteners are used for the<br>side of the LED flows al<br>(tig auch Strom zusgeführt,<br>lammern ausgeführt,<br>igt innerhalb der Hälten | siggnitum cowania<br>te suspension and support of the profiles, and also to provide<br>etransfer of power voltage of 12 and 24 V. One side of the LED is po<br>ong one arm.<br>rg.<br>ung.                                                                                                                                                                                                                                                                                                                                                                                                                                                                                                                                                                                                                                                                                                                                                                                                                                                                                                                                                                                                                                                                                                                                                                                                                                                                                                                                                                                                                                                                                                                                                                                                                                                                                                                                                                                                                                                                                                                                                                                                                                                                                                                                                                                                                                                                                                                                                                                                                                                                                                                                                                                                                                                                                                                                                                                                                                                                                                                                                                                                                                                                                                                                                                                                                                                                                                                                                                                                                                                                                                                                                                                                                                                                                                                                                                                                                                                                                                                                                                                                                                                                                                                                                                                                                                                                                                                                                                                                                                                                                                                                                                                                                                                                                                                                                                                                                                                                                                                                                                                                                                                                                                                                                                                                                                                                                                  | de a supply of powe                                      | er to the LED strip.                                     |
| W tym przypadku prąd jednego<br>EN Electricity conductive 20 faster<br>Fasteners are mounted to the po-<br>internal electricity conductive f.<br>In this case, electricity from one<br>Die Die 20 Befestigung vird mit den N<br>Die Spannungsversorgung effo                                                                                                                                                                                                                                                                                                                                                                                                                                                                                                                                                                                                                                                                                                                                                                                                                                                                                                                                                                                                                                                                                                                                                                                                                                                                                                                                                                                                                                                                                                                                                                                                                                                                                                                                                                                                                                                                                                                                                                                                 | b bieguna plynie po wy<br>ners are designed <b>for th</b><br>rofile with a mounting I<br>asteners are used for the<br>side of the LED flows al<br>(tig auch Strom zusgeführt,<br>lammern ausgeführt,<br>igt innerhalb der Hälten | siggnitum cowania<br>te suspension and support of the profiles, and also to provide<br>etransfer of power voltage of 12 and 24 V. One side of the LED is po<br>ong one arm.<br>rg.<br>ung.                                                                                                                                                                                                                                                                                                                                                                                                                                                                                                                                                                                                                                                                                                                                                                                                                                                                                                                                                                                                                                                                                                                                                                                                                                                                                                                                                                                                                                                                                                                                                                                                                                                                                                                                                                                                                                                                                                                                                                                                                                                                                                                                                                                                                                                                                                                                                                                                                                                                                                                                                                                                                                                                                                                                                                                                                                                                                                                                                                                                                                                                                                                                                                                                                                                                                                                                                                                                                                                                                                                                                                                                                                                                                                                                                                                                                                                                                                                                                                                                                                                                                                                                                                                                                                                                                                                                                                                                                                                                                                                                                                                                                                                                                                                                                                                                                                                                                                                                                                                                                                                                                                                                                                                                                                                                                                  | de a supply of powe                                      | er to the LED strip.                                     |
| W tym przypadłu prod jedneg<br>EN Electricity conductive 20 faster<br>Fasteners za wounted to the po-<br>int mis case decircity for one decircity for<br>De Bedestigung wild mit den R<br>Die Bedestigun | o bieguna plyrnie po wy<br>ners are desig neel for th<br>anterners are used for th<br>side of the LED hows al<br>tig auch Stromzuführu<br>ligt innerhalb der Halten<br>e einen Pol der 12V oder<br>dia neeffu                    | signifuum cowania<br><b>e suspension and support of the profiles, and also to provi</b><br>arcadet<br>e transfer of power voltage of 12 and 24 V One side of the LED is po<br>ong one arm.<br><sup>19</sup> .<br><sup>19</sup> .<br><sup>20</sup> .<br><sup>21</sup> .<br><sup>2</sup> | de a supply of powe<br>owered by one fastene<br>zastanie | er to the LED strip.<br>er:                              |