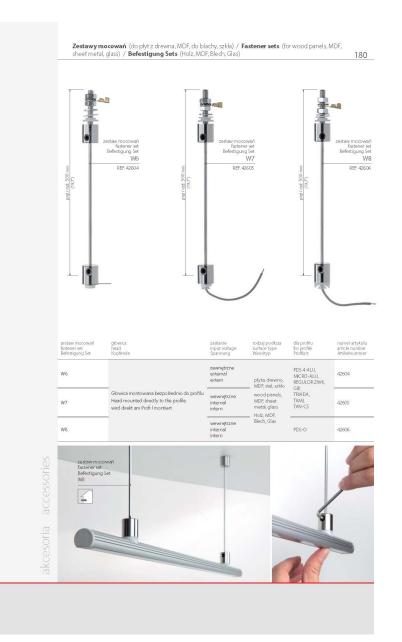

## Product description

Fastener masking cover - an element for the aesthetic finishing of the fitting place

|                                   | and the second balance                                                                                                                                                                                                                                                                                                                                                                                                                                                                                                                                                                                                                                                                                                                                                                                                                                                                                                                                                                                                                                                                                                                                                                                                                                                                                                                                                                                                                                                                                                                                                                                                                                                                                                                                                                                                                                                                                                                                                                                                                                                                                                         |                                                                                                                                                                                 | The construction of the day of                    |
|-----------------------------------|--------------------------------------------------------------------------------------------------------------------------------------------------------------------------------------------------------------------------------------------------------------------------------------------------------------------------------------------------------------------------------------------------------------------------------------------------------------------------------------------------------------------------------------------------------------------------------------------------------------------------------------------------------------------------------------------------------------------------------------------------------------------------------------------------------------------------------------------------------------------------------------------------------------------------------------------------------------------------------------------------------------------------------------------------------------------------------------------------------------------------------------------------------------------------------------------------------------------------------------------------------------------------------------------------------------------------------------------------------------------------------------------------------------------------------------------------------------------------------------------------------------------------------------------------------------------------------------------------------------------------------------------------------------------------------------------------------------------------------------------------------------------------------------------------------------------------------------------------------------------------------------------------------------------------------------------------------------------------------------------------------------------------------------------------------------------------------------------------------------------------------|---------------------------------------------------------------------------------------------------------------------------------------------------------------------------------|---------------------------------------------------|
| conductive fas                    | ica 49, wzdłużna<br>itener, long itudinał<br>Längsbefestig ung                                                                                                                                                                                                                                                                                                                                                                                                                                                                                                                                                                                                                                                                                                                                                                                                                                                                                                                                                                                                                                                                                                                                                                                                                                                                                                                                                                                                                                                                                                                                                                                                                                                                                                                                                                                                                                                                                                                                                                                                                                                                 | opis<br>description<br>Beschreibung                                                                                                                                             | numer artykułu<br>article number<br>Artikelnummer |
| will and                          | e de la companya de l | zawieszka wzdłużna do płyt kartonowo-gipsowych, zasilająca<br>longitudinał conductiwe fasteren for drywall celifings<br>Spannungsfühiende Längsbefestigung für Trochenbaudechen | 42555                                             |
| NY C                              |                                                                                                                                                                                                                                                                                                                                                                                                                                                                                                                                                                                                                                                                                                                                                                                                                                                                                                                                                                                                                                                                                                                                                                                                                                                                                                                                                                                                                                                                                                                                                                                                                                                                                                                                                                                                                                                                                                                                                                                                                                                                                                                                | zawieszka wzdłużna do muru, zasilająca<br>Iongitudinał conductive fastener for walis<br>Spannungsführende Längsbefestigung für Wände (Beton-Ziegel).                            | 42556                                             |
| conductive fas                    | ica 49. poprzeczna<br>tener, transverse<br>Querbefestigung                                                                                                                                                                                                                                                                                                                                                                                                                                                                                                                                                                                                                                                                                                                                                                                                                                                                                                                                                                                                                                                                                                                                                                                                                                                                                                                                                                                                                                                                                                                                                                                                                                                                                                                                                                                                                                                                                                                                                                                                                                                                     | opils<br>description<br>Bescheibung                                                                                                                                             | numer artykułu<br>articie number<br>Artikelnummer |
| aver to                           | P                                                                                                                                                                                                                                                                                                                                                                                                                                                                                                                                                                                                                                                                                                                                                                                                                                                                                                                                                                                                                                                                                                                                                                                                                                                                                                                                                                                                                                                                                                                                                                                                                                                                                                                                                                                                                                                                                                                                                                                                                                                                                                                              | zawieszka poprzeczna do płyt kartonowo-gipsowych, zasilająca<br>transverse conductive fastener for drywali celings<br>Spannungsführende Quetbefestigung für Trockenbaudecken    | 42557                                             |
| 201                               | P                                                                                                                                                                                                                                                                                                                                                                                                                                                                                                                                                                                                                                                                                                                                                                                                                                                                                                                                                                                                                                                                                                                                                                                                                                                                                                                                                                                                                                                                                                                                                                                                                                                                                                                                                                                                                                                                                                                                                                                                                                                                                                                              | zawieszka poprzeczna do m uru, zasłająca<br>transverse conductne fastener for walls<br>Spannungsfühlende Querbefestigung für Wände (Beton-Zlegel)                               | 42558                                             |
| awieszka<br>istener<br>efestigung | opis<br>description<br>Beschreibung                                                                                                                                                                                                                                                                                                                                                                                                                                                                                                                                                                                                                                                                                                                                                                                                                                                                                                                                                                                                                                                                                                                                                                                                                                                                                                                                                                                                                                                                                                                                                                                                                                                                                                                                                                                                                                                                                                                                                                                                                                                                                            | numerartykulu<br>arcke number<br>Arbikeluummer                                                                                                                                  |                                                   |
| 1                                 | zawieszka wzdłużna do blatu<br>longitudinał fastener<br>for courtertops<br>Längsbefestigung<br>fur Arbeitsplatten                                                                                                                                                                                                                                                                                                                                                                                                                                                                                                                                                                                                                                                                                                                                                                                                                                                                                                                                                                                                                                                                                                                                                                                                                                                                                                                                                                                                                                                                                                                                                                                                                                                                                                                                                                                                                                                                                                                                                                                                              | 1524                                                                                                                                                                            |                                                   |