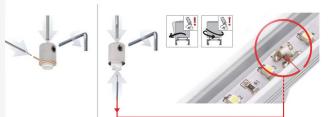

-st

zawieszka poprzeczn transverse fastener for countertops Querbefestigung für Arbeitsplatten do blatu

00037

|                                                                                                                                                                                                                                                                                                                                                                                                                                                                                                                                                                                                                                                                                                                                                                                                                                                                                                                                                                                                                                                                                                                                                                                                                                                                                                                                                                                                                                                                                                                                                                                                                                                                                                                                                                                                                                                                                                                                                                                                                                                                                                                                                                                                                                                              |                                                                                                                                                                                                                                  | 16 cm<br>0337<br>037<br>037<br>037<br>037<br>037<br>037<br>03                                                                                                                                                                                                                                                                                                                                                                                                                                                                                                                                                                                                                                                                                                                                                                                                                                                                                                                                                                                                                                                                                                                                                                                                                                                                                                                                                                                                                                                                                                                                                                                                                                                                                                                                                                                                                                                                                                                                                                                                                                                                                                                                                                                                                                                                                                                                                                                                                                                                                                                                                                                                                                                                                                                                                                                                                                                                                                                                                                                                                                                                                                                                                                                                                                                                                                                                                                                                                                                                                                                                                                                                                                                                                                                                                                                                                                                                                                                                                                                                                                                                                                                                                                                                                                                                                                                                                                                                                                                                                                                                                                                                                                                                                                                                                                                                                                                                                                                                                                                                                                                                                                                                                                                                                                                                                                                                                                                                                               |                                                          | 10<br>10<br>10<br>10<br>10<br>10<br>10<br>10<br>10<br>10 |
|--------------------------------------------------------------------------------------------------------------------------------------------------------------------------------------------------------------------------------------------------------------------------------------------------------------------------------------------------------------------------------------------------------------------------------------------------------------------------------------------------------------------------------------------------------------------------------------------------------------------------------------------------------------------------------------------------------------------------------------------------------------------------------------------------------------------------------------------------------------------------------------------------------------------------------------------------------------------------------------------------------------------------------------------------------------------------------------------------------------------------------------------------------------------------------------------------------------------------------------------------------------------------------------------------------------------------------------------------------------------------------------------------------------------------------------------------------------------------------------------------------------------------------------------------------------------------------------------------------------------------------------------------------------------------------------------------------------------------------------------------------------------------------------------------------------------------------------------------------------------------------------------------------------------------------------------------------------------------------------------------------------------------------------------------------------------------------------------------------------------------------------------------------------------------------------------------------------------------------------------------------------|----------------------------------------------------------------------------------------------------------------------------------------------------------------------------------------------------------------------------------|---------------------------------------------------------------------------------------------------------------------------------------------------------------------------------------------------------------------------------------------------------------------------------------------------------------------------------------------------------------------------------------------------------------------------------------------------------------------------------------------------------------------------------------------------------------------------------------------------------------------------------------------------------------------------------------------------------------------------------------------------------------------------------------------------------------------------------------------------------------------------------------------------------------------------------------------------------------------------------------------------------------------------------------------------------------------------------------------------------------------------------------------------------------------------------------------------------------------------------------------------------------------------------------------------------------------------------------------------------------------------------------------------------------------------------------------------------------------------------------------------------------------------------------------------------------------------------------------------------------------------------------------------------------------------------------------------------------------------------------------------------------------------------------------------------------------------------------------------------------------------------------------------------------------------------------------------------------------------------------------------------------------------------------------------------------------------------------------------------------------------------------------------------------------------------------------------------------------------------------------------------------------------------------------------------------------------------------------------------------------------------------------------------------------------------------------------------------------------------------------------------------------------------------------------------------------------------------------------------------------------------------------------------------------------------------------------------------------------------------------------------------------------------------------------------------------------------------------------------------------------------------------------------------------------------------------------------------------------------------------------------------------------------------------------------------------------------------------------------------------------------------------------------------------------------------------------------------------------------------------------------------------------------------------------------------------------------------------------------------------------------------------------------------------------------------------------------------------------------------------------------------------------------------------------------------------------------------------------------------------------------------------------------------------------------------------------------------------------------------------------------------------------------------------------------------------------------------------------------------------------------------------------------------------------------------------------------------------------------------------------------------------------------------------------------------------------------------------------------------------------------------------------------------------------------------------------------------------------------------------------------------------------------------------------------------------------------------------------------------------------------------------------------------------------------------------------------------------------------------------------------------------------------------------------------------------------------------------------------------------------------------------------------------------------------------------------------------------------------------------------------------------------------------------------------------------------------------------------------------------------------------------------------------------------------------------------------------------------------------------------------------------------------------------------------------------------------------------------------------------------------------------------------------------------------------------------------------------------------------------------------------------------------------------------------------------------------------------------------------------------------------------------------------------------------------------------------------------------------------------|----------------------------------------------------------|----------------------------------------------------------|
| PL Zawieszki zasilające ZO skużą d<br>zawieszki mocowane są do pro                                                                                                                                                                                                                                                                                                                                                                                                                                                                                                                                                                                                                                                                                                                                                                                                                                                                                                                                                                                                                                                                                                                                                                                                                                                                                                                                                                                                                                                                                                                                                                                                                                                                                                                                                                                                                                                                                                                                                                                                                                                                                                                                                                                           | cable connecting the Li<br>ichtbare Kabelführung<br>o podwieszania i pod<br>vfilu za pośrednictwem i                                                                                                                             | pla LED z wysięgnilkem jest riewidoczny<br>ED strip with the am is out-of-sight<br>trzymywania profili, a jednocześnie do poprowadzenia zas<br>mocownia.                                                                                                                                                                                                                                                                                                                                                                                                                                                                                                                                                                                                                                                                                                                                                                                                                                                                                                                                                                                                                                                                                                                                                                                                                                                                                                                                                                                                                                                                                                                                                                                                                                                                                                                                                                                                                                                                                                                                                                                                                                                                                                                                                                                                                                                                                                                                                                                                                                                                                                                                                                                                                                                                                                                                                                                                                                                                                                                                                                                                                                                                                                                                                                                                                                                                                                                                                                                                                                                                                                                                                                                                                                                                                                                                                                                                                                                                                                                                                                                                                                                                                                                                                                                                                                                                                                                                                                                                                                                                                                                                                                                                                                                                                                                                                                                                                                                                                                                                                                                                                                                                                                                                                                                                                                                                                                                                    |                                                          |                                                          |
| W tym przypadku prąd jednego<br>EN Electricity conductive ZO faster<br>Fasteners are mounted to the p                                                                                                                                                                                                                                                                                                                                                                                                                                                                                                                                                                                                                                                                                                                                                                                                                                                                                                                                                                                                                                                                                                                                                                                                                                                                                                                                                                                                                                                                                                                                                                                                                                                                                                                                                                                                                                                                                                                                                                                                                                                                                                                                                        | b bieguna plynie po wy<br>ners are designed <b>for th</b><br>rofile with a mounting I<br>asteners are used for the<br>side of the LED flows al<br>(tig auch Strom zusgeführt,<br>lammern ausgeführt,<br>igt innerhalb der Hälten | siggnitum cowania<br>te suspension and support of the profiles, and also to provide<br>etransfer of power voltage of 12 and 24 V. One side of the LED is po<br>ong one arm.<br>rg.<br>ung.                                                                                                                                                                                                                                                                                                                                                                                                                                                                                                                                                                                                                                                                                                                                                                                                                                                                                                                                                                                                                                                                                                                                                                                                                                                                                                                                                                                                                                                                                                                                                                                                                                                                                                                                                                                                                                                                                                                                                                                                                                                                                                                                                                                                                                                                                                                                                                                                                                                                                                                                                                                                                                                                                                                                                                                                                                                                                                                                                                                                                                                                                                                                                                                                                                                                                                                                                                                                                                                                                                                                                                                                                                                                                                                                                                                                                                                                                                                                                                                                                                                                                                                                                                                                                                                                                                                                                                                                                                                                                                                                                                                                                                                                                                                                                                                                                                                                                                                                                                                                                                                                                                                                                                                                                                                                                                  | de a supply of powe                                      | er to the LED strip.                                     |
| W tym przypadku prąd jednego<br>EN Electricity conductive 20 faster<br>Fasteners are mounted to the po-<br>internal electricity conductive f.<br>In this case, electricity from one<br>Die Die 20 Befestigung vird mit den N<br>Die Spannungsversorgung effo                                                                                                                                                                                                                                                                                                                                                                                                                                                                                                                                                                                                                                                                                                                                                                                                                                                                                                                                                                                                                                                                                                                                                                                                                                                                                                                                                                                                                                                                                                                                                                                                                                                                                                                                                                                                                                                                                                                                                                                                 | b bieguna plynie po wy<br>ners are designed <b>for th</b><br>rofile with a mounting I<br>asteners are used for the<br>side of the LED flows al<br>(tig auch Strom zusgeführt,<br>lammern ausgeführt,<br>igt innerhalb der Hälten | siggnitum cowania<br>te suspension and support of the profiles, and also to provide<br>etransfer of power voltage of 12 and 24 V. One side of the LED is po<br>ong one arm.<br>rg.<br>ung.                                                                                                                                                                                                                                                                                                                                                                                                                                                                                                                                                                                                                                                                                                                                                                                                                                                                                                                                                                                                                                                                                                                                                                                                                                                                                                                                                                                                                                                                                                                                                                                                                                                                                                                                                                                                                                                                                                                                                                                                                                                                                                                                                                                                                                                                                                                                                                                                                                                                                                                                                                                                                                                                                                                                                                                                                                                                                                                                                                                                                                                                                                                                                                                                                                                                                                                                                                                                                                                                                                                                                                                                                                                                                                                                                                                                                                                                                                                                                                                                                                                                                                                                                                                                                                                                                                                                                                                                                                                                                                                                                                                                                                                                                                                                                                                                                                                                                                                                                                                                                                                                                                                                                                                                                                                                                                  | de a supply of powe                                      | er to the LED strip.                                     |
| W tym przypadłu prod jedneg<br>EN Electricity conductive 20 faster<br>Fasteners za wounted to the po-<br>int mis case decircity for one decircity for<br>De Bedestigung wild mit den R<br>Die Bedestigun | o bieguna plyrnie po wy<br>ners are desig neel for th<br>anterners are used for th<br>side of the LED hows al<br>tig auch Stromzuführu<br>ligt innerhalb der Halten<br>e einen Pol der 12V oder<br>dia neeffu                    | signifuum cowania<br><b>e suspension and support of the profiles, and also to provi</b><br>arcadet<br>e transfer of power voltage of 12 and 24 V One side of the LED is po<br>ong one arm.<br><sup>19</sup> .<br><sup>19</sup> .<br><sup>20</sup> .<br><sup>21</sup> .<br><sup>2</sup> | de a supply of powe<br>owered by one fastene<br>zastanie | er to the LED strip.<br>er:                              |