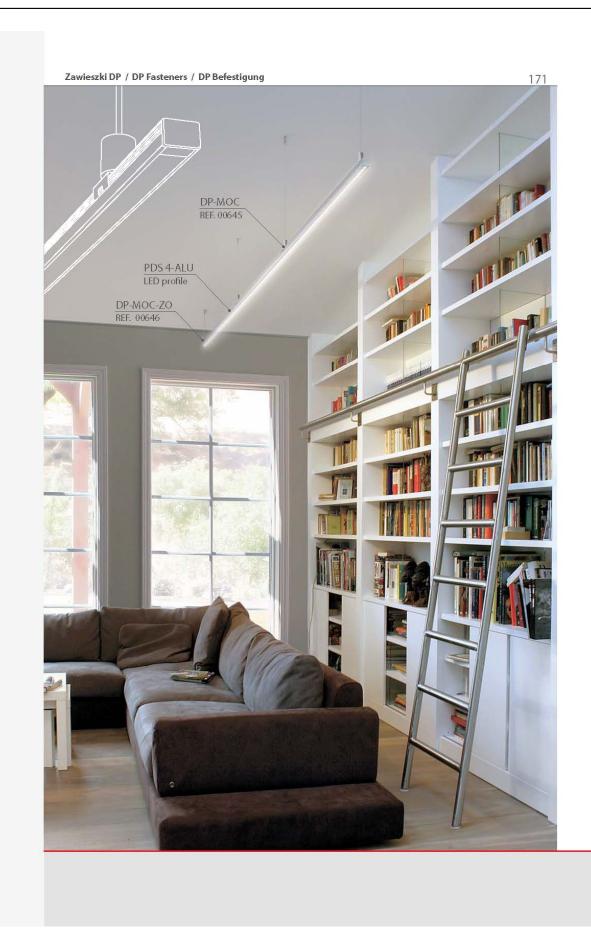

przykład łączenia opraw i podwieszenia ich za pośrednictwem zawieszki DP-MOC

example of connecting fixtures and suspending them with the use of a DP-MOC fastener

Beispiel einer Verbindung zweier Profile unter Verwendung einer DP-MOC Befestigung

Mocownik zawieszki podtrzymuje obydwie oprawy, osłonka blegnie przełotowo przez miejsce ich styku, zespalając je. Ten sposób pozwala na łączenie opraw w długie clągi świecące nieprzerwaną linią światła.

The mounting bracket of the fastener supports both fixtures; the cover runs across the connection, uniting them. This allows you to connect fixtures in long and unbroken lines of light.

Die Befestigungsklamm er hält beide Profile. Die Abdeckung verlauft über beide Profile und verbindet diese. Das ermöglicht den Bau einer Leuchte mit großer Länge und unurterbrochener Lichtlinie.