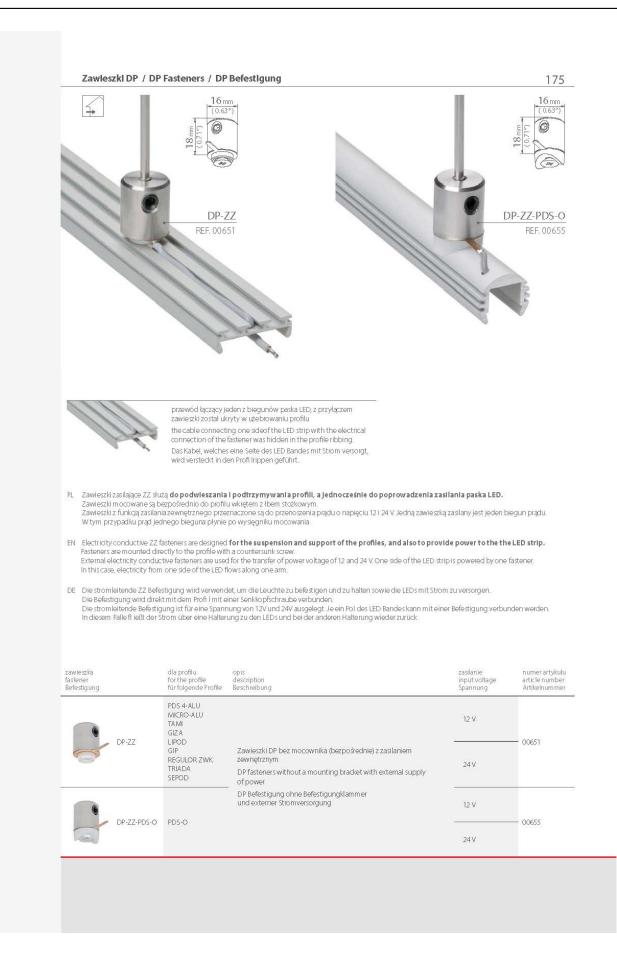

## **Product description**

- Electricity conductive ZZ fasteners are designer for the suspension and support of the profi les, and also to provide power supply of the LED strip.

- Fasteners are mounted directly to the profi le with a countersunk screw.

- External electricity conductive fasteners are used for the transfer of power voltage of 12 and 24 V. One electricity pole is powered by one fastener. In this case, electricity of one pole fl ows along the arm.