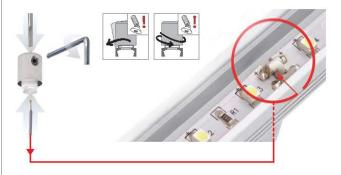

## Zawleszki DP / DP Fasteners / DP Befestigung

Uwagi montażowe / Assembly remarks / Montagebemerkungen

- PL Zawieszki bez mocownika wymagają wykonania odpowiednich nawierceń dla posadowienia śruby. Te miejsca trzeba wcześniej precyzyjnie przewidzieć, są one uzależnione od długości modułów pasków LED. Paski LED do profilu z tymi zawieszkami należy wklejać po wkręceniu śrub mocujących. Zawieszki z mocownikiem nie wymagają wykonywania wierceń w profilu, ich umiejscowienie na nim jest dowolne. Przy zastosowaniu tych zawieszek paski LED można wklejać do profilu w dowolnym momencie.
- EN Fasteners without a mounting bracket require suitable holes for the fitting of the screw. Their position should be accurately calculated beforehand; they depend on the length of the LED strip modules. LED strips for the profiles with such fasteners should be mounted to the extrusion after the mounting screws have been screwed in. Fasteners with a mounting bracket do not need to have the holes drilled in the profile and their position on the profile is free. While applying these fasteners, the LED strip can be fixed within the profile at any time.
- Die Befestigung ohne Befestigungsklammern erfordert geeignete Löcher für die Schraube. Die Position muss vorher genau ausgemessen werden.

   Die LED Bänder sollten erst nach der Montage des betreff enden Profi Isangebracht werden.

   Bei Leuchten mit Befestigungsklammern brauchen keine Löcher in die Profi Ie gebohrt werden und die Lage auf dem Profi I ist fl exibel.

   Bei dieser Befestigungsart kann das LED Band jederzeit im Profi I montiert werden.

lutowane połączenie przewodu z łącznikiem zawieszki soldered connection of the cable and the fastener connector Lötverbindung des Kabels und der Befestigungsverbinder