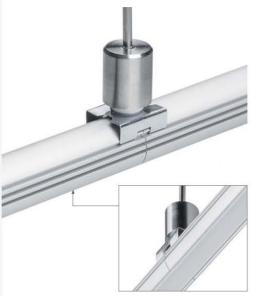

   Bei dieser Befestigungsart kann das LED Band jederzeit im Profi I montiert werden.

lutowane połączenie przewodu z łącznikiem zawieszki soldered connection of the cable and the fastener connector Lötverbindung des Kabels und der Befestigungsverbinder

sposób podłączenia jednego z biegunów paska LED przy zastosowaniu zawieszki typu ZO example of the connection of one of the LED strip poles with the use of a ZO fastener Beispiel für die Verbindung eines LED Band Poles mit Hilfe der ZO Befestigung