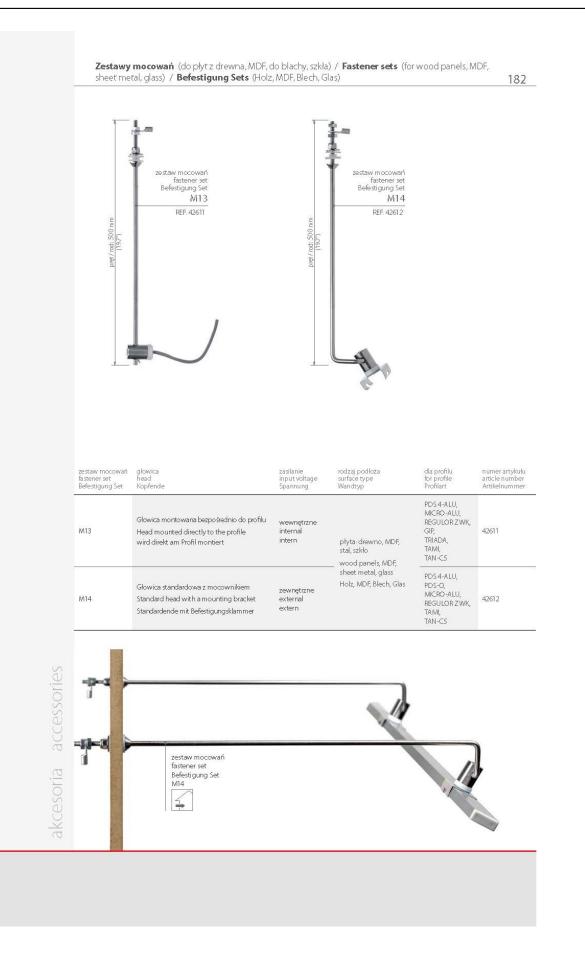

ictwem zawieszki DP-MOC

example of connecting fixtures and suspending them with the use of a DP-MOC fastener

Beispiel einer Verbindung zweier Profile unter Verwendung einer DP-MOC Befestigung

Mocownik zawieszki podtrzymuje obydwie oprawy, osłonka blegnie przełotowo przez miejsce ich styku, zespalając je. Ten sposób pozwala na łączenie opraw w długie clągi świecące nieprzerwaną linią światła.

The mounting bracket of the fastener supports both fixtures; the cover runs across the connection, uniting them. This allows you to connect fixtures in long and unbroken lines of light.

Die Befestigungsklamm er hält beide Profile. Die Abdeckung verlauft über beide Profile und verbindet diese. Das ermöglicht den Bau einer Leuchte mit großer Länge und unurterbrochener Lichtlinie.