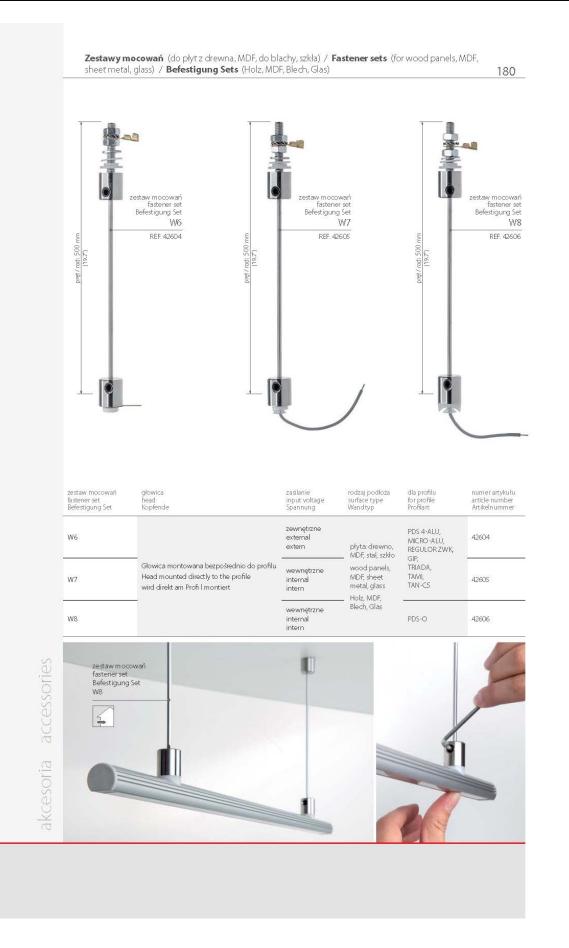

pośrednictwem zawieszki DP-MOC

example of connecting fixtures and suspending them with the use of a DP-MOC fastener

Beispiel einer Verbindung zweier Profile unter Verwendung einer DP-MOC Befestigung

Mocownik zawieszki podtrzymuje obydwie oprawy, osłonka blegnie przełotowo przez miejsce ich styku, zespalając je. Ten sposób pozwala na łączenie opraw w długie clągi świecące nieprzerwaną linią światła.

The mounting bracket of the fastener supports both fixtures; the cover runs across the connection, uniting them. This allows you to connect fixtures in long and unbroken lines of light.

Die Befestigungsklamm er hält beide Profile. Die Abdeckung verlauft über beide Profile und verbindet diese. Das ermöglicht den Bau einer Leuchte mit großer Länge und unurterbrochener Lichtlinie.