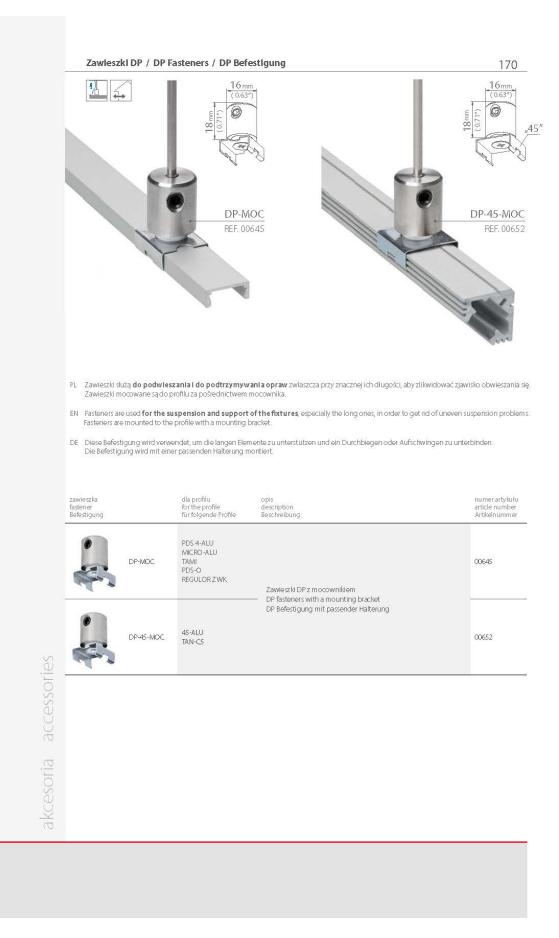

## Zawleszki DP / DP Fasteners / DP Befestigung

Uwagi montażowe / Assembly remarks / Montagebemerkungen

- PL Zawieszki bez mocownika wymagają wykonania odpowiednich nawierceń dla posadowienia śruby. Te miejsca trzeba wcześniej precyzyjnie przewidzieć, są one uzależnione od długości modułów pasków LED. Paski LED do profilu z tymi zawieszkami należy wklejać po wkręceniu śrub mocujących. Zawieszki z mocownikiem nie wymagają wykonywania wierceń w profilu, ich umiejscowienie na nim jest dowolne. Przy zastosowaniu tych zawieszek paski LED można wklejać do profilu w dowolnym momencie.
- EN Fasteners without a mounting bracket require suitable holes for the fitting of the screw. Their position should be accurately calculated beforehand; they depend on the length of the LED strip modules. LED strips for the profiles with such fasteners should be mounted to the extrusion after the mounting screws have been screwed in. Fasteners with a mounting bracket do not need to have the holes drilled in the profile and their position on the profile is free. While applying these fasteners, the LED strip can be fixed within the profile at any time.
- Die Befestigung ohne Befestigungsklammern erfordert geeignete Löcher für die Schraube. Die Position muss vorher genau ausgemessen werden.

   Die LED Bänder sollten erst nach der Montage des betreff enden Profi Isangebracht werden.

   Bei Leuchten mit Befestigungsklammern brauchen keine Löcher in die Profi Ie gebohrt werden und die Lage auf dem Profi I ist fl exibel.

   Bei dieser Befestigungsart kann das LED Band jederzeit im Profi I montiert werden.

lutowane połączenie przewodu z łącznikiem zawieszki soldered connection of the cable and the fastener connector Lötverbindung des Kabels und der Befestigungsverbinder