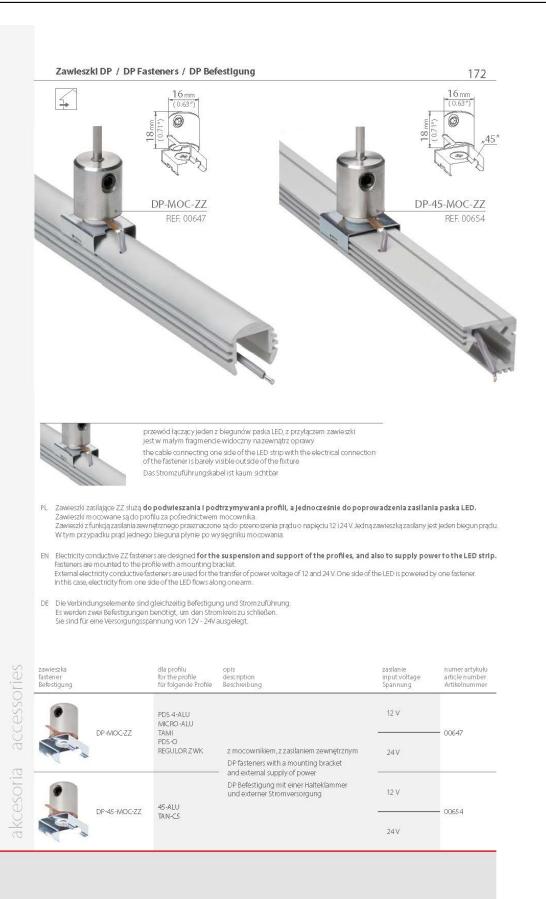

## **Product description**

- Electricity conductive ZZ fasteners are designer for the suspension and support of the profi les, and also to provide power supply of the LED strip.

- Fasteners are mounted directly to the profi le with a countersunk screw.

- External electricity conductive fasteners are used for the transfer of power voltage of 12 and 24 V. One electricity pole is powered by one fastener. In this case, electricity of one pole fl ows along the arm.