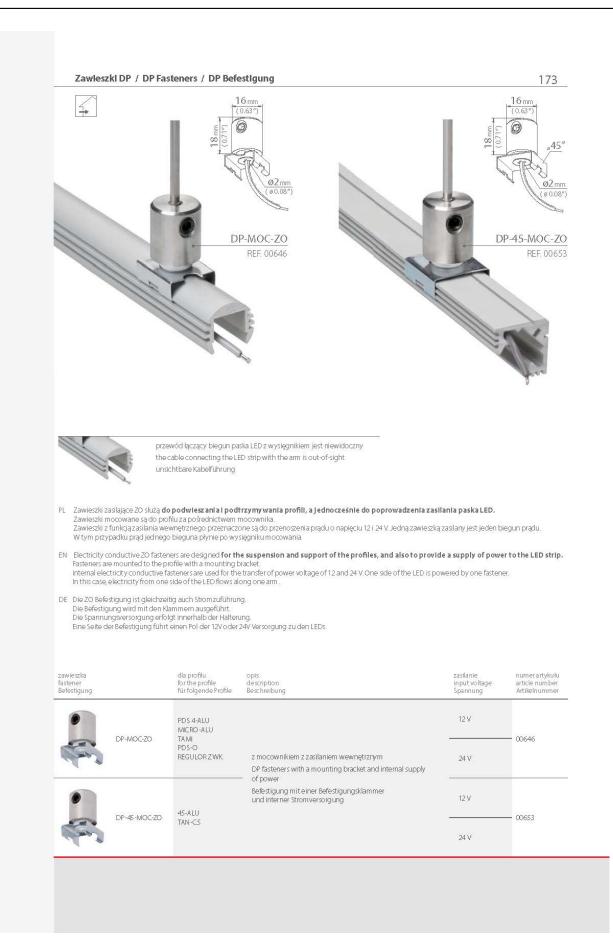

## **Product description**

- Electricity conductive ZZ fasteners are designer for the suspension and support of the profi les, and also to provide power supply of the LED strip.

- Fasteners are mounted directly to the profi le with a countersunk screw.

- External electricity conductive fasteners are used for the transfer of power voltage of 12 and 24 V. One electricity pole is powered by one fastener. In this case, electricity of one pole fl ows along the arm.