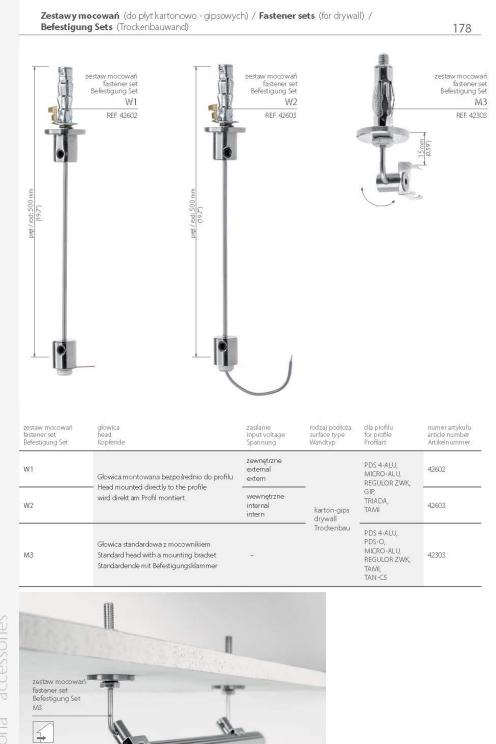

PDS-O

00655

| Zawleszki / Fastener /                                                        | underson dende 🗰 e de la 🖷                                                                                                                                                     | 168                                            |
|-------------------------------------------------------------------------------|--------------------------------------------------------------------------------------------------------------------------------------------------------------------------------|------------------------------------------------|
| zawieszka wzdłużna<br>longitudinal fastener<br>Stromleitende Längsbefestigung | opis<br>description<br>Beschreibung                                                                                                                                            | numer artykuł<br>article numbe<br>Artikelnumme |
| 12/17                                                                         | zawieszka wzdłużna do płyt kartonowo-gipsowych, zasilająca<br>longitudinal conductive fastener for drywall ceilings<br>Spannungsführende Längsbefestigung für Trockenbaudecken | 42552                                          |
| T P                                                                           | zawieszka wzdłużna do płyt kartonowo-gipsowych<br>longitudinal Fastener for drywall ceilings<br>Längsbefestigung für Trockenbaudecken                                          | 1559                                           |
| 120 <sup>2</sup>                                                              | zawieszka wzdłużna do muru, zasilająca<br>longitudinał conductive fastener for walls<br>Spannungsführende Längsbefestigung für Trockenbauwande                                 | .00093                                         |
| zawieszka poprzeczna<br>transverse fastener<br>Stromleitende Querbefestigung  | opis<br>description<br>Beschreibung                                                                                                                                            | numer artykuł<br>article numbe<br>Artikelnumme |
| The se                                                                        | zawieszka poprzeczna do płyt kartonowo-gipsowych, zasilająca<br>transverse conductive fastener for drywall cellings<br>Spannungsführende Querbefestigung für Trockenbaudecken  | 42553                                          |
| T- P                                                                          | zawieszka poprzeczna do płyt kartonowo-gipsowych<br>transverse Fastener for drywall ceilings<br>Querbefestigung für Trockenbaudecken                                           | 42551                                          |
| 1205 N 100                                                                    | zawieszka poprzeczna do muru, zasilająca<br>conductive fastener for walls<br>Spannungsführende Querbefestigung für Trockenbauwände                                             | 00097                                          |
|                                                                               | Pręty lub linki (stałowe, mosiężne)<br>rods or wires (steel, brass)<br>Stabe aus Stahldraht oder Messing                                                                       | •                                              |
| 12V<br>24V                                                                    |                                                                                                                                                                                |                                                |
| PL Zawieszka zasilająca umożliv<br>bieguna prądowego przewo                   | dem, w sytuacji gdy nie ma dostępu                                                                                                                                             |                                                |
|                                                                               | Ilows for the connection of the power<br>o access to the other side of the board                                                                                               |                                                |
| to which it is being attached<br>DE Stromzuführung über die Bel               | *                                                                                                                                                                              |                                                |