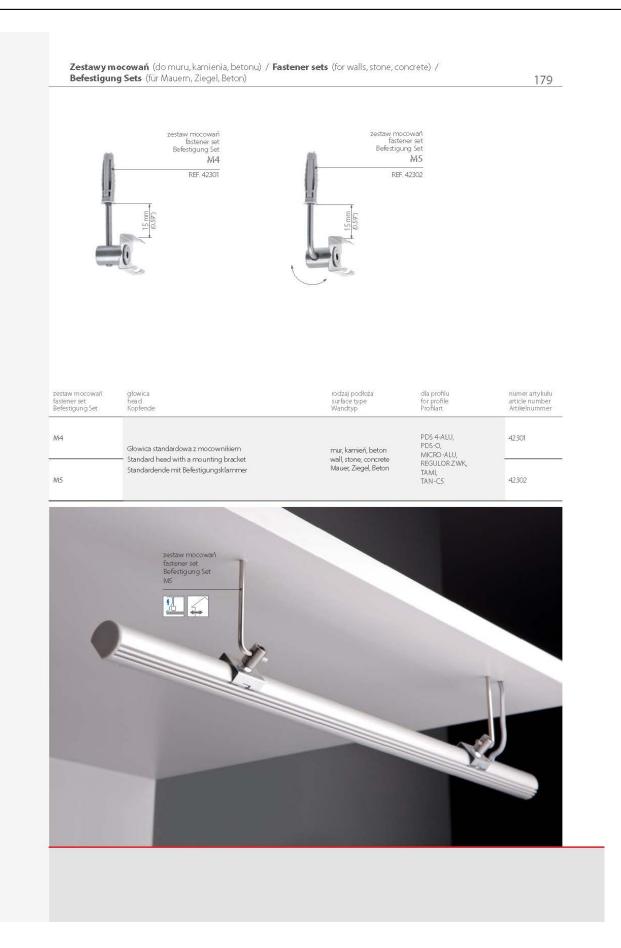

h za pośrednictwem zawieszki DP-MOC

example of connecting fixtures and suspending them with the use of a DP-MOC fastener

Beispiel einer Verbindung zweier Profile unter Verwendung einer DP-MOC Befestigung

Mocownik zawieszki podtrzymuje obydwie oprawy, osłonka blegnie przełotowo przez miejsce ich styku, zespalając je. Ten sposób pozwala na łączenie opraw w długie clągi świecące nieprzerwaną linią światła.

The mounting bracket of the fastener supports both fixtures; the cover runs across the connection, uniting them. This allows you to connect fixtures in long and unbroken lines of light.

Die Befestigungsklamm er hält beide Profile. Die Abdeckung verlauft über beide Profile und verbindet diese. Das ermöglicht den Bau einer Leuchte mit großer Länge und unurterbrochener Lichtlinie.