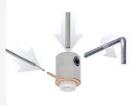

## **Product description**

- Electricity conductive ZZ fasteners are designer for the suspension and support of the profi les, and also to provide power supply of the LED strip.

- Fasteners are mounted directly to the profi le with a countersunk screw.

- External electricity conductive fasteners are used for the transfer of power voltage of 12 and 24 V. One electricity pole is powered by one fastener. In this case, electricity of one pole fl ows along the arm.