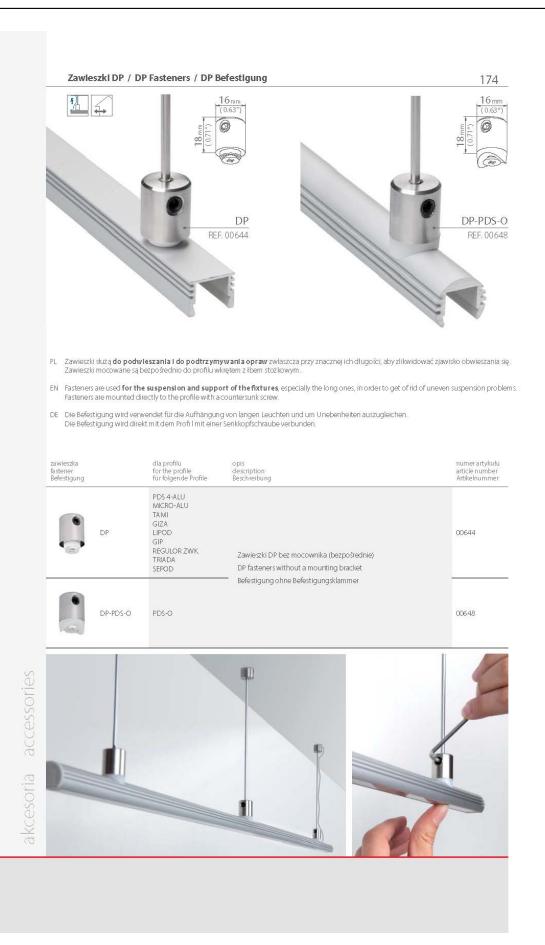

## Zawleszki DP / DP Fasteners / DP Befestigung

Uwagi montażowe / Assembly remarks / Montagebemerkungen

- PL Zawieszki bez mocownika wymagają wykonania odpowiednich nawierceń dla posadowienia śruby. Te miejsca trzeba wcześniej precyzyjnie przewidzieć, są one uzależnione od długości modułów pasków LED. Paski LED do profilu z tymi zawieszkami należy wklejać po wkręceniu śrub mocujących. Zawieszki z mocownikiem nie wymagają wykonywania wierceń w profilu, ich umiejscowienie na nim jest dowolne. Przy zastosowaniu tych zawieszek paski LED można wklejać do profilu w dowolnym momencie.
- EN Fasteners without a mounting bracket require suitable holes for the fitting of the screw. Their position should be accurately calculated beforehand; they depend on the length of the LED strip modules. LED strips for the profiles with such fasteners should be mounted to the extrusion after the mounting screws have been screwed in. Fasteners with a mounting bracket do not need to have the holes drilled in the profile and their position on the profile is free. While applying these fasteners, the LED strip can be fixed within the profile at any time.
- Die Befestigung ohne Befestigungsklammern erfordert geeignete Löcher für die Schraube. Die Position muss vorher genau ausgemessen werden.

   Die LED Bänder sollten erst nach der Montage des betreff enden Profi Isangebracht werden.

   Bei Leuchten mit Befestigungsklammern brauchen keine Löcher in die Profi Ie gebohrt werden und die Lage auf dem Profi I ist fl exibel.

   Bei dieser Befestigungsart kann das LED Band jederzeit im Profi I montiert werden.

lutowane połączenie przewodu z łącznikiem zawieszki soldered connection of the cable and the fastener connector Lötverbindung des Kabels und der Befestigungsverbinder