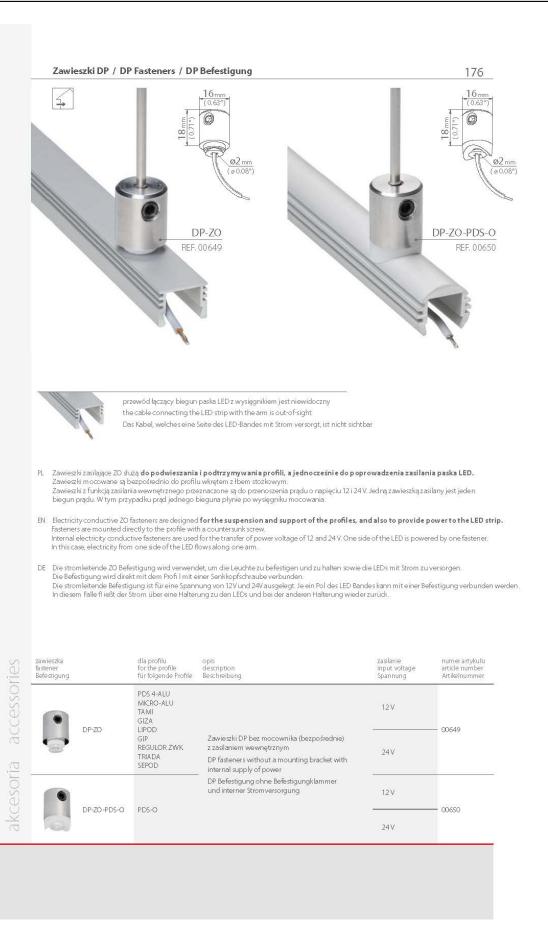

## **Product description**

- Electricity conductive ZZ fasteners are designer for the suspension and support of the profi les, and also to provide power supply of the LED strip.

- Fasteners are mounted directly to the profi le with a countersunk screw.

- External electricity conductive fasteners are used for the transfer of power voltage of 12 and 24 V. One electricity pole is powered by one fastener. In this case, electricity of one pole fl ows along the arm.