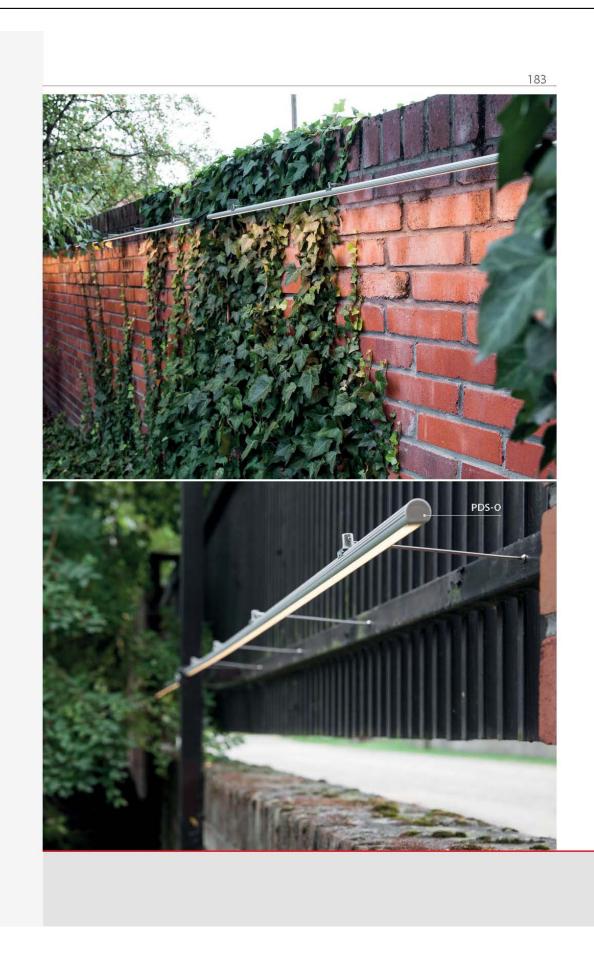

## **Product description**

- Electricity conductive ZZ fasteners are designer for the suspension and support of the profi les, and also to provide power supply of the LED strip.

- Fasteners are mounted directly to the profi le with a countersunk screw.

- External electricity conductive fasteners are used for the transfer of power voltage of 12 and 24 V. One electricity pole is powered by one fastener. In this case, electricity of one pole fl ows along the arm.