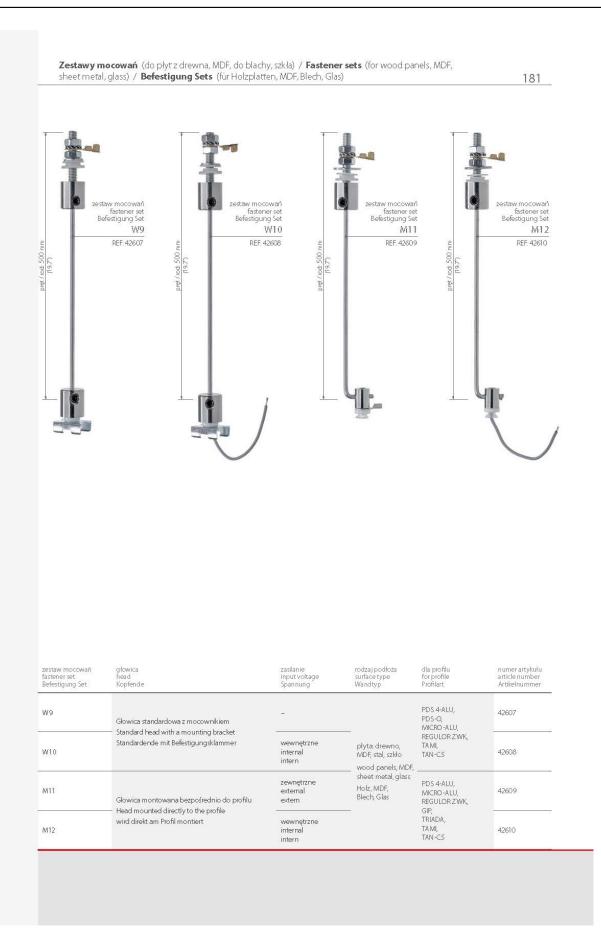

rednictwem zawieszki DP-MOC

example of connecting fixtures and suspending them with the use of a DP-MOC fastener

Beispiel einer Verbindung zweier Profile unter Verwendung einer DP-MOC Befestigung

Mocownik zawieszki podtrzymuje obydwie oprawy, osłonka blegnie przełotowo przez miejsce ich styku, zespalając je. Ten sposób pozwala na łączenie opraw w długie clągi świecące nieprzerwaną linią światła.

The mounting bracket of the fastener supports both fixtures; the cover runs across the connection, uniting them. This allows you to connect fixtures in long and unbroken lines of light.

Die Befestigungsklamm er hält beide Profile. Die Abdeckung verlauft über beide Profile und verbindet diese. Das ermöglicht den Bau einer Leuchte mit großer Länge und unurterbrochener Lichtlinie.