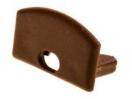

## End cap - ZM2dw

| Price         | 0.64 Euro             |
|---------------|-----------------------|
| Availability  | Availability - 3 days |
| Shipping time | 5 days                |
| Number        | 1090                  |
| Manufacturer  | RESTAN                |

END cap to LED profile