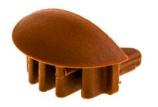

## End cap - ZM1dp

| Price         | 0.64 Euro             |
|---------------|-----------------------|
| Availability  | Availability - 3 days |
| Shipping time | 5 days                |
| Number        | 1080                  |
| Manufacturer  | RESTAN                |

END cap to LED profile