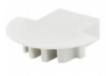

## End cap to PDS4 - K with hole led profiles

| Price         | 0.95 Euro |
|---------------|-----------|
| Availability  | Available |
| Shipping time | 4 days    |
| Number        | 1173      |
| Manufacturer  | KLUS      |

## Product description

End cap to profile PDS4 - K, aesthetic end of the profile.

End caps are complementary aluminum profiles. They give the opportunity to the aesthetic end of an open profile. With its unique design allows architects and private investors take full advantage of mounting aluminum profile.