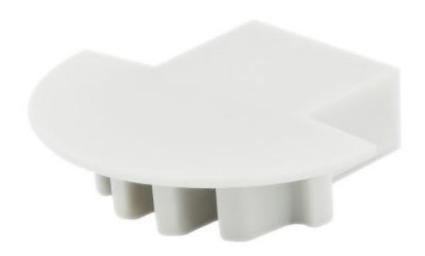

## End cap to PDS4 - K with hole led profiles

| Price         | 0.95 Euro |
|---------------|-----------|
| Availability  | Available |
| Shipping time | 4 days    |
| Number        | 1173      |
| Manufacturer  | KLUS      |

## Product description

End cap to profile PDS4 - K, aesthetic end of the profile.

End caps are complementary aluminum profiles. They give the opportunity to the aesthetic end of an open profile. With its unique design allows architects and private investors take full advantage of mounting aluminum profile.