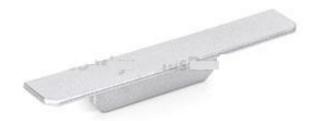

## End cap to OPAC-30 led profiles - metalized

| Price         | 1.94 Euro |
|---------------|-----------|
| Availability  | Available |
| Shipping time | 5 days    |
| Number        | 1647      |
| Manufacturer  | KLUS      |

## Product description

Price for 1 meter length profile - no cover and end caps.

OPAC-30 profile is used to build flat fixtures with large shielding collars. Designed for mounting in slots made in dry-wall, flush with its surface and not exceeding their thickness. The smallest depth of the mounting slots for OPAC-30 is 9 mm. In dry-wall ceilings, the profile can be mounted using KMA mounting springs. The profile can fit two 10mm-wide LED strips or one LED strip with a width of more than 10 mm but not greater than 21 mm. Matching accessories: - standard covers: HS22 frosted or transparent, MUN 22 transparent matte. - optional covers: G-L and G-K series with matching KOMPENSA end caps - OPAC-30 end caps - colored: light grey or metallic.