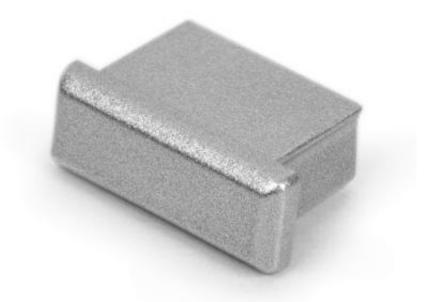

## End cap to MICRO led profiles - metallized

| Price         | 1.81 Euro |
|---------------|-----------|
| Availability  | Available |
| Shipping time | 4 days    |
| Number        | 1628      |
| Manufacturer  | KLUS      |

## Product description

End cap to profile MICRO, aesthetic end of the profile.

End caps are complementary aluminum profiles. They give the opportunity to the aesthetic end of an open profile. With its unique design allows architects and private investors take full advantage of mounting aluminum profile.