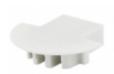

## End cap to MICRO - K with hole led profiles

| Price         | 0.95 Euro |
|---------------|-----------|
| Availability  | Available |
| Shipping time | 4 days    |
| Number        | 1164      |
| Manufacturer  | KLUS      |

## **Product description**

End cap to profile MICRO - K, aesthetic end of the profile.

End caps are complementary aluminum profiles. They give the opportunity to the aesthetic end of an open profile. With its unique design allows architects and private investors take full advantage of mounting aluminum profile.