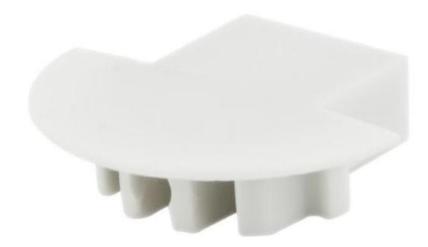

## End cap to MICRO - K with hole led profiles

| Price         | 0.95 Euro |
|---------------|-----------|
| Availability  | Available |
| Shipping time | 4 days    |
| Number        | 1164      |
| Manufacturer  | KLUS      |

## **Product description**

End cap to profile MICRO - K, aesthetic end of the profile.

End caps are complementary aluminum profiles. They give the opportunity to the aesthetic end of an open profile. With its unique design allows architects and private investors take full advantage of mounting aluminum profile.