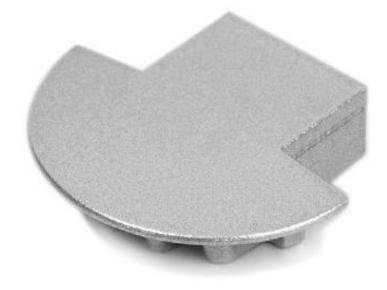

## End cap to MICRO - K led profiles - metallized

| Price         | 2.55 Euro |
|---------------|-----------|
| Availability  | On order  |
| Shipping time | 4 days    |
| Number        | 1629      |
| Manufacturer  | KLUS      |

## **Product description**

End cap to profile MICRO - K, aesthetic end of the profile.

End caps are complementary aluminum profiles. They give the opportunity to the aesthetic end of an open profile. With its unique design allows architects and private investors take full advantage of mounting aluminum profile.