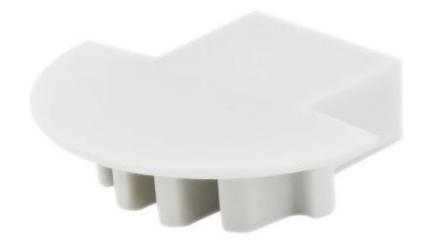

## End cap to MICRO - K led profiles

| Price         | 0.95 Euro |
|---------------|-----------|
| Availability  | Available |
| Shipping time | 4 days    |
| Number        | 1163      |
| Manufacturer  | KLUS      |

## **Product description**

End cap to profile MICRO - K, aesthetic end of the profile.

End caps are complementary aluminum profiles. They give the opportunity to the aesthetic end of an open profile. With its unique design allows architects and private investors take full advantage of mounting aluminum profile.