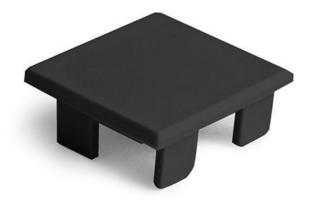

## End cap to LIPOD led profiles - black

| Price         | 1.12 Euro |
|---------------|-----------|
| Availability  | Available |
| Shipping time | 4 days    |
| Number        | 2278      |
| Manufacturer  | KLUS      |

## **Product description**

End cap to profile LIPOD, aesthetic end of the profile.

End caps are complementary aluminum profiles. They give the opportunity to the aesthetic end of an open profile. With its unique design allows architects and private investors take full advantage of mounting aluminum profile.