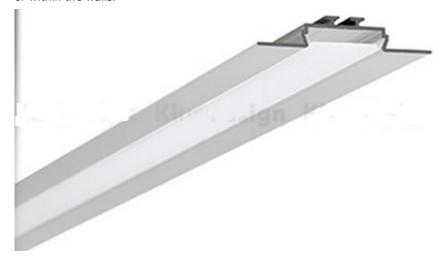

## Product description

Price for 1 meter length profile - no cover and end caps.

OPAC-30 profile is used to build flat fixtures with large shielding collars. Designed for mounting in slots made in dry-wall, flush with its surface and not exceeding their thickness. The smallest depth of the mounting slots for OPAC-30 is 9 mm. In dry-wall ceilings, the profile can be mounted using KMA mounting springs. The profile can fit two 10mm-wide LED strips or one LED strip with a width of more than 10 mm but not greater than 21 mm. Matching accessories: - standard covers: HS22 frosted or transparent, MUN 22 transparent matte. - optional covers: G-L and G-K series with matching KOMPENSA end caps - OPAC-30 end caps - colored: light grey or metallic.

Architectural profi les for LED fixtures – dedicated to mounting on ceilings and drywall. Their height was designed the way that they can produce a single line of light with LEDs with 15mm spacing and a frosted cover HS 22. The source of light is one or two 10 mm-wide LED strips. Surface mounting is performed with the use of mounting springs. During the mounting all profi lesfi xtures should have power cables led to them beforehand. Power supplies can be placed loose on the left side of the ceiling or within the walls.