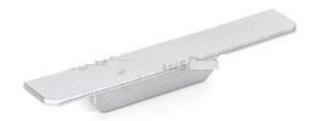

## End cap to KOMPENSA-K led profiles

| Price         | 1.08 Euro |
|---------------|-----------|
| Availability  | Available |
| Shipping time | 5 days    |
| Number        | 1389      |
| Manufacturer  | KLUS      |

## Product description

Price for 1 meter length profile - no cover and end caps.

OPAC-30 profile is used to build flat fixtures with large shielding collars. Designed for mounting in slots made in dry-wall, flush with its surface and not exceeding their thickness. The smallest depth of the mounting slots for OPAC-30 is 9 mm. In dry-wall ceilings, the profile can be mounted using KMA mounting springs. The profile can fit two 10mm-wide LED strips or one LED strip with a width of more than 10 mm but not greater than 21 mm. Matching accessories: - standard covers: HS22 frosted or transparent, MUN 22 transparent matte. - optional covers: G-L and G-K series with matching KOMPENSA end caps - OPAC-30 end caps - colored: light grey or metallic.