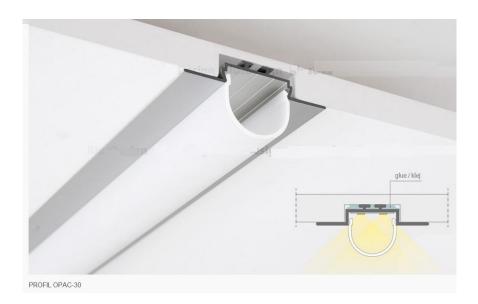

## Product description

Price for 1 meter length profile - no cover and end caps.

OPAC-30 profile is used to build flat fixtures with large shielding collars. Designed for mounting in slots made in dry-wall, flush with its surface and not exceeding their thickness. The smallest depth of the mounting slots for OPAC-30 is 9 mm. In dry-wall ceilings, the profile can be mounted using KMA mounting springs. The profile can fit two 10mm-wide LED strips or one LED strip with a width of more than 10 mm but not greater than 21 mm. Matching accessories: - standard covers: HS22 frosted or transparent, MUN 22 transparent matte. - optional covers: G-L and G-K series with matching KOMPENSA end caps - OPAC-30 end caps - colored: light grey or metallic.

Architectural profi les for LED fixtures – dedicated to mounting on ceilings and drywall. Their height was designed the way that they can produce a single line of light with LEDs with 15mm spacing and a frosted cover HS 22. The source of light is one or two 10 mm-wide LED strips. Surface mounting is performed with the use of mounting springs. During the mounting all profi lesfi xtures should have power cables led to them beforehand. Power supplies can be placed loose on the left side of the ceiling or within the walls.