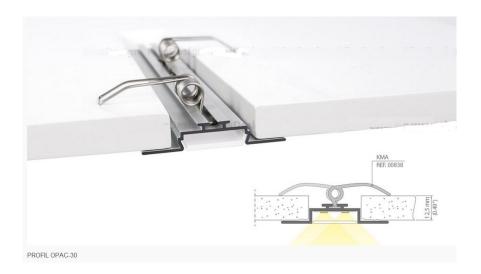

## Product description

Price for 1 meter length profile - no cover and end caps.

OPAC-30 profile is used to build flat fixtures with large shielding collars. Designed for mounting in slots made in dry-wall, flush with its surface and not exceeding their thickness. The smallest depth of the mounting slots for OPAC-30 is 9 mm. In dry-wall ceilings, the profile can be mounted using KMA mounting springs. The profile can fit two 10mm-wide LED strips or one LED strip with a width of more than 10 mm but not greater than 21 mm. Matching accessories: - standard covers: HS22 frosted or transparent, MUN 22 transparent matte. - optional covers: G-L and G-K series with matching KOMPENSA end caps - OPAC-30 end caps - colored: light grey or metallic.

Architectural profi les for LED fixtures – dedicated to mounting on ceilings and drywall. Their height was designed the way that they can produce a single line of light with LEDs with 15mm spacing and a frosted cover HS 22. The source of light is one or two 10 mm-wide LED strips. Surface mounting is performed with the use of mounting springs. During the mounting all profi lesfi xtures should have power cables led to them beforehand. Power supplies can be placed loose on the left side of the ceiling or within the walls.

Sprężyny mocujące / Befestigungsfedern /

generated by the shopGold Mounting springs NOWOŚĆ! NEUHEIT! NEW! 137

Sprężyny powierzchniowe Andrückfedern Beschreibung Surface springs description