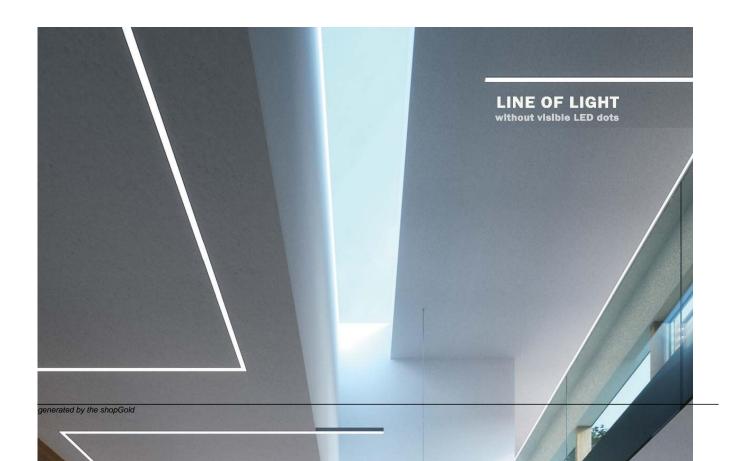

Architectural profi les for LED fixtures – dedicated to mounting on ceilings and drywall. Their height was designed the way that they can produce a single line of light with LEDs with 15mm spacing and a frosted cover HS 22. The source of light is one or two 10 mm-wide LED strips. Surface mounting is performed with the use of mounting springs. During the mounting all profi lesfi xtures should have power cables led to them beforehand. Power supplies can be placed loose on the left side of the ceiling or within the walls.