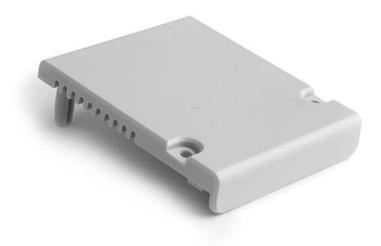

## End cap to INTER-PLUS led profiles

| Price         | 3.88 Euro |
|---------------|-----------|
| Availability  | Available |
| Shipping time | 4 days    |
| Number        | 2210      |
| Manufacturer  | KLUS      |

## **Product description**

End cap to profile INTER, aesthetic end of the profile.

End caps are complementary aluminum profiles. They give the opportunity to the aesthetic end of an open profile. With its unique design allows architects and private investors take full advantage of mounting aluminum profile.