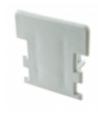

## End cap to HR-LINE led profiles

| Price         | 0.95 Euro |
|---------------|-----------|
| Availability  | Available |
| Shipping time | 4 days    |
| Number        | 1134      |
| Manufacturer  | KLUS      |

## **Product description**

End cap to profile HR-LINE, aesthetic end of the profile.

End caps are complementary aluminum profiles. They give the opportunity to the aesthetic end of an open profile. With its unique design allows architects and private investors take full advantage of mounting aluminum profile.