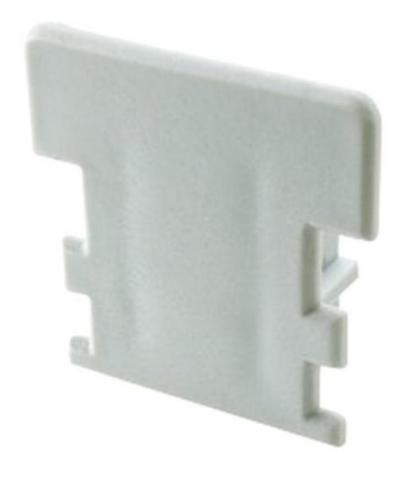

## End cap to HR-LINE led profiles

| Price         | 0.95 Euro |
|---------------|-----------|
| Availability  | Available |
| Shipping time | 4 days    |
| Number        | 1134      |
| Manufacturer  | KLUS      |

## **Product description**

End cap to profile HR-LINE, aesthetic end of the profile.

End caps are complementary aluminum profiles. They give the opportunity to the aesthetic end of an open profile. With its unique design allows architects and private investors take full advantage of mounting aluminum profile.