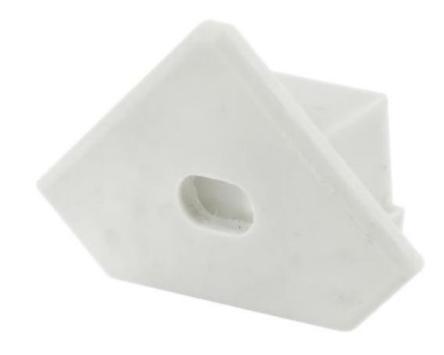

## End cap to 45ALU with hole led profiles

| Price         | 0.95 Euro |
|---------------|-----------|
| Availability  | Available |
| Shipping time | 4 days    |
| Number        | 1132      |
| Manufacturer  | KLUS      |

## **Product description**

End cap to profile 45ALU, aesthetic end of the profile.

End caps are complementary aluminum profiles. They give the opportunity to the aesthetic end of an open profile. With its unique design allows architects and private investors take full advantage of mounting aluminum profile.