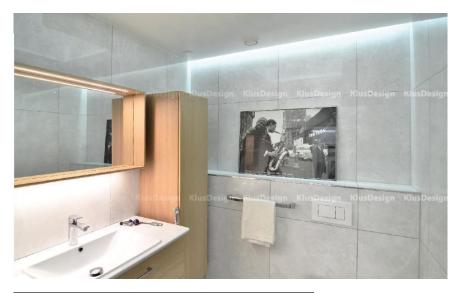

## MOUNTING IN HARD TO ACCESS INSTALLATION LOCATIONS

The POLI system is designed to illuminate niches and slots in suspended ceilings and walls, offering an option of smooth control of lighting beam direction. A major advantage of this system is the possibility of mounting in locations hardy accessible to mounting tools.