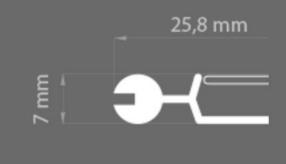

The control of the light beam angle can be performed within a range of 90 degrees. This profile comes with standard HS, K, KA-BIS, and LIGER covers, as well as pale gray POLI end caps.