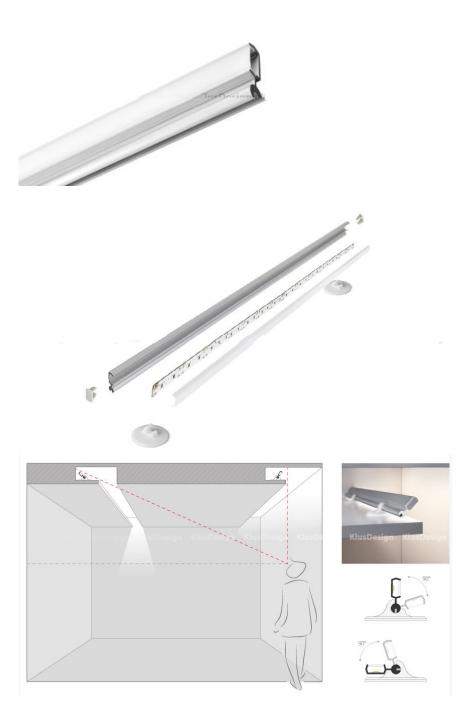

## SMOOTH CONTROL OF BEAM DIRECTION

## MOUNTING IN HARD TO ACCESS INSTALLATION LOCATIONS

The POLI system is designed to illuminate niches and slots in suspended ceilings and walls, offering an option of smooth control of lighting beam direction. A major advantage of this system is the possibility of mounting in locations hardy accessible to mounting tools.

The POLI system consists of the POLI profile and suitable fasteners. The POLI profile is snapped to the fastener. The hook in this fastener is designed in such a way that one can set it to the pre-set beam direction.

The control of the light beam angle can be performed within a range of 90 degrees. This profile comes with standard HS, K, KA-BIS, and LIGER covers, as well as pale gray POLI end caps.