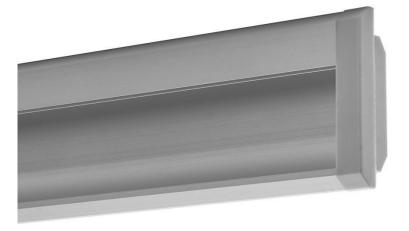

Two covers match the profile: wide HSP47 cover and narrow K , KA-BIS covers. OBIT end caps are available in two colors: pale gray and metallized.