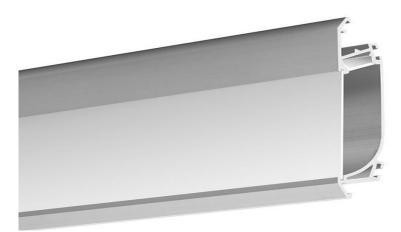

## **Product description**

The OBIT profile is designed to build indoor fixtures to illuminate passageways, staircases, etc.

If hidden, LED strips give a soft reflected light and do not cause glare.

The set of different covers, diffusers and reflective surfaces allows to obtain the desired intensity and dispersion of light.

The design of the profile allows for the construction of fixtures in three basic versions:

- with uncovered aluminium reflective surface
- with a diffuser covering the reflective surface
- offering an option of using exchangable reflective surfaces.