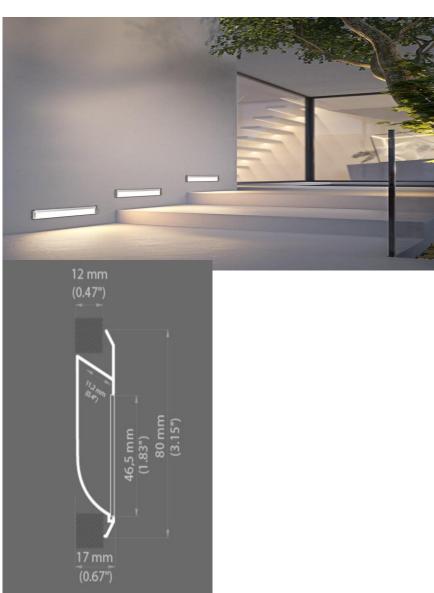

## **Product description**

The OBIT profile is designed to build indoor fixtures to illuminate passageways, staircases, etc.

If hidden, LED strips give a soft reflected light and do not cause glare.

The set of different covers, diffusers and reflective surfaces allows to obtain the desired intensity and dispersion of light.

The design of the profile allows for the construction of fixtures in three basic versions:

- with uncovered aluminium reflective surface
- with a diffuser covering the reflective surface
- offering an option of using exchangable reflective surfaces.

The profile is suitable for mounting in grooves, mainly at heights up to approx. 50cm above floor level, with the use of KMA mounting springs. It can also be mounted using adhesives for ceramics, foams or other assembly adhesives.