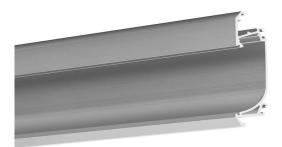

## **Product description**

The OBIT profile is designed to build indoor fixtures to illuminate passageways, staircases, etc.

If hidden, LED strips give a soft reflected light and do not cause glare.

The set of different covers, diffusers and reflective surfaces allows to obtain the desired intensity and dispersion of light.

The design of the profile allows for the construction of fixtures in three basic versions:

- with uncovered aluminium reflective surface
- with a diffuser covering the reflective surface
- offering an option of using exchangable reflective surfaces.