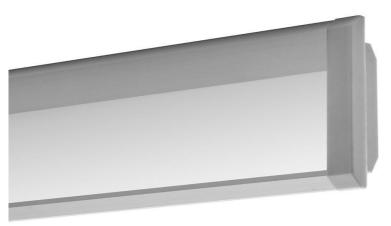

Two covers match the profile: wide HSP47 cover and narrow K , KA-BIS covers. OBIT end caps are available in two colors: pale gray and metallized.