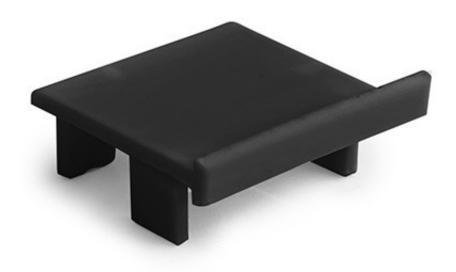

## End cap black to LOKOM led profiles

| Price         | 1.21 Euro |
|---------------|-----------|
| Availability  | Available |
| Shipping time | 4 days    |
| Number        | 1127      |
| Manufacturer  | KLUS      |

## Product description

End cap to profile LOKOM, aesthetic end of the profile.

End caps are complementary aluminum profiles. They give the opportunity to the aesthetic end of an open profile. With its unique design allows architects and private investors take full advantage of mounting aluminum profile.