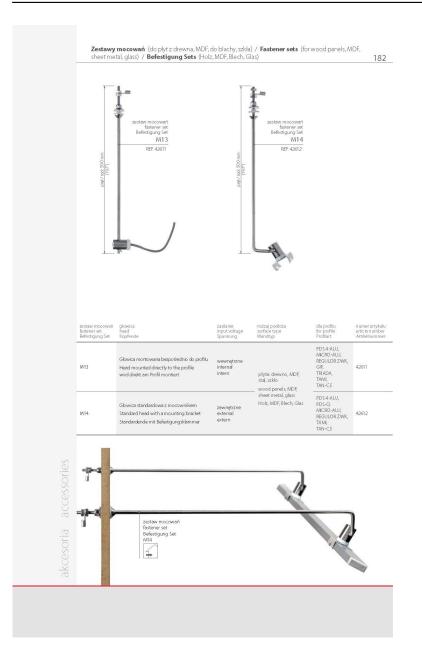

Data current as of: 24-04-2024 01:33

Link to the product: https://stair-lighting.com/electricity-conductive-end-cap-pds-4-alu-element-applied-in-m5-group-fasteners-p-819.html

•