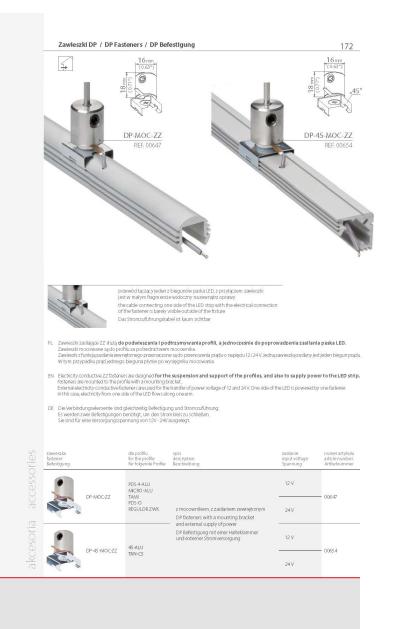

-st

zawieszka poprzeczn transverse fastener for countertops Querbefestigung für Arbeitsplatten do blatu

00037

|                                                                                                                                                                                                                                                                                                                                                                                                                                                                                                                                                                                                                                                                                                                                                                                                                                                                                                                                                                                                                                                                                                                                                                                                                                                                                                                                                                                                                                                                                                                                                                                                                                                                                                                                                                                                                                                                                                                                                                                                                                                                                                                                                                                                                                                              |                                                                                                                                                                                                                         | <u>6 mm</u><br><u>0637</u><br><u>077</u><br><u>077</u><br><u>077</u><br><u>077</u><br><u>077</u><br><u>077</u><br><u>077</u><br><u>077</u><br><u>077</u><br><u>077</u><br><u>077</u><br><u>077</u><br><u>077</u><br><u>077</u><br><u>077</u><br><u>077</u><br><u>077</u><br><u>077</u><br><u>077</u><br><u>077</u><br><u>077</u><br><u>077</u><br><u>077</u><br><u>077</u><br><u>077</u><br><u>077</u><br><u>077</u><br><u>077</u><br><u>077</u><br><u>077</u><br><u>077</u><br><u>077</u><br><u>077</u><br><u>077</u><br><u>077</u><br><u>077</u><br><u>077</u><br><u>077</u><br><u>077</u><br><u>077</u><br><u>077</u><br><u>077</u><br><u>077</u><br><u>077</u><br><u>077</u><br><u>077</u><br><u>077</u><br><u>077</u><br><u>077</u><br><u>077</u><br><u>077</u><br><u>077</u><br><u>077</u><br><u>077</u><br><u>077</u><br><u>077</u><br><u>077</u><br><u>077</u><br><u>077</u><br><u>077</u><br><u>077</u><br><u>077</u><br><u>077</u><br><u>077</u><br><u>077</u><br><u>077</u><br><u>077</u><br><u>077</u><br><u>077</u><br><u>077</u><br><u>077</u><br><u>077</u><br><u>077</u><br><u>077</u><br><u>077</u><br><u>077</u><br><u>077</u><br><u>077</u><br><u>077</u><br><u>077</u><br><u>077</u><br><u>077</u><br><u>077</u><br><u>077</u><br><u>077</u><br><u>077</u><br><u>077</u><br><u>077</u><br><u>077</u><br><u>077</u><br><u>077</u><br><u>077</u><br><u>077</u><br><u>077</u><br><u>077</u><br><u>077</u><br><u>077</u><br><u>077</u><br><u>077</u><br><u>077</u><br><u>077</u><br><u>077</u><br><u>077</u><br><u>077</u><br><u>077</u><br><u>077</u><br><u>077</u><br><u>077</u><br><u>077</u><br><u>077</u><br><u>077</u><br><u>077</u><br><u>077</u><br><u>077</u><br><u>077</u><br><u>077</u><br><u>077</u><br><u>077</u><br><u>077</u><br><u>077</u><br><u>077</u><br><u>077</u><br><u>077</u><br><u>077</u><br><u>077</u><br><u>077</u><br><u>077</u><br><u>077</u><br><u>077</u><br><u>077</u><br><u>077</u><br><u>077</u><br><u>077</u><br><u>077</u><br><u>077</u><br><u>077</u><br><u>077</u><br><u>077</u><br><u>077</u><br><u>077</u><br><u>077</u><br><u>077</u><br><u>077</u><br><u>077</u><br><u>077</u><br><u>077</u><br><u>077</u><br><u>077</u><br><u>077</u><br><u>077</u><br><u>077</u><br><u>077</u><br><u>077</u><br><u>077</u><br><u>077</u><br><u>077</u><br><u>077</u><br><u>077</u><br><u>077</u><br><u>077</u><br><u>077</u><br><u>077</u><br><u>077</u><br><u>077</u><br><u>077</u><br><u>077</u><br><u>077</u><br><u>077</u><br><u>077</u><br><u>077</u><br><u>077</u><br><u>077</u><br><u>077</u><br><u>077</u><br><u>077</u><br><u>077</u><br><u>077</u><br><u>077</u><br><u>077</u><br><u>077</u><br><u>077</u><br><u>077</u><br><u>077</u><br><u>077</u><br><u>077</u><br><u>077</u><br><u>077</u><br><u>077</u><br><u>077</u><br><u>077</u><br><u>077</u><br><u>077</u><br><u>077</u><br><u>077</u><br><u>077</u><br><u>077</u><br><u>077</u><br><u>077</u><br><u>077</u><br><u>077</u><br><u>077</u><br><u>077</u><br><u>077</u><br><u>077</u><br><u>077</u><br><u>077</u><br><u>077</u><br><u>077</u><br><u>077</u><br><u>077</u><br><u>077</u><br><u>077</u><br><u>077</u><br><u>077</u><br><u>077</u><br><u>077</u><br><u>077</u> <u>077</u><br><u>077</u><br><u>077</u><br><u>077</u><br><u>077</u><br><u>077</u><br><u>077</u><br><u>077</u><br><u>077</u><br><u>077</u><br><u>077</u><br><u>077</u><br><u>077</u><br><u>077</u><br><u>077</u><br><u>077</u><br><u>077</u><br><u>077</u><br><u>077</u><br><u>077</u><br><u>077</u><br><u>077</u><br><u>077</u><br><u>077</u><br><u>077</u><br><u>077</u><br><u>077</u><br><u>077</u><br><u>077</u><br><u>077</u><br><u>077</u><br><u>077</u><br><u>077</u><br><u>077</u><br><u>077</u><br><u>077</u><br><u>077</u><br><u>077</u><br><u>077</u><br><u>077</u><br><u>077</u><br><u>077</u><br><u>077</u><br><u>077</u><br><u>077</u><br><u>077</u><br><u>077</u><br><u>077</u><br><u>077</u><br><u>077</u><br><u>077</u><br><u>077</u><br><u>077</u><br><u>077</u><br><u>077</u><br><u>077</u><br><u>077</u><br><u>077</u><br><u>077</u><br><u>077</u><br><u>077</u><br><u>077</u><br><u>077</u><br><u>077</u><br><u>077</u><br><u>077</u><br><u>077</u><br><u>077</u><br><u>077</u><br><u>077</u><br><u>077</u><br><u>077</u><br><u>077</u><br><u></u> | Development of the second seco | 10<br>10<br>10<br>10<br>10<br>10<br>10<br>10<br>10<br>10 |
|--------------------------------------------------------------------------------------------------------------------------------------------------------------------------------------------------------------------------------------------------------------------------------------------------------------------------------------------------------------------------------------------------------------------------------------------------------------------------------------------------------------------------------------------------------------------------------------------------------------------------------------------------------------------------------------------------------------------------------------------------------------------------------------------------------------------------------------------------------------------------------------------------------------------------------------------------------------------------------------------------------------------------------------------------------------------------------------------------------------------------------------------------------------------------------------------------------------------------------------------------------------------------------------------------------------------------------------------------------------------------------------------------------------------------------------------------------------------------------------------------------------------------------------------------------------------------------------------------------------------------------------------------------------------------------------------------------------------------------------------------------------------------------------------------------------------------------------------------------------------------------------------------------------------------------------------------------------------------------------------------------------------------------------------------------------------------------------------------------------------------------------------------------------------------------------------------------------------------------------------------------------|-------------------------------------------------------------------------------------------------------------------------------------------------------------------------------------------------------------------------|----------------------------------------------------------------------------------------------------------------------------------------------------------------------------------------------------------------------------------------------------------------------------------------------------------------------------------------------------------------------------------------------------------------------------------------------------------------------------------------------------------------------------------------------------------------------------------------------------------------------------------------------------------------------------------------------------------------------------------------------------------------------------------------------------------------------------------------------------------------------------------------------------------------------------------------------------------------------------------------------------------------------------------------------------------------------------------------------------------------------------------------------------------------------------------------------------------------------------------------------------------------------------------------------------------------------------------------------------------------------------------------------------------------------------------------------------------------------------------------------------------------------------------------------------------------------------------------------------------------------------------------------------------------------------------------------------------------------------------------------------------------------------------------------------------------------------------------------------------------------------------------------------------------------------------------------------------------------------------------------------------------------------------------------------------------------------------------------------------------------------------------------------------------------------------------------------------------------------------------------------------------------------------------------------------------------------------------------------------------------------------------------------------------------------------------------------------------------------------------------------------------------------------------------------------------------------------------------------------------------------------------------------------------------------------------------------------------------------------------------------------------------------------------------------------------------------------------------------------------------------------------------------------------------------------------------------------------------------------------------------------------------------------------------------------------------------------------------------------------------------------------------------------------------------------------------------------------------------------------------------------------------------------------------------------------------------------------------------------------------------------------------------------------------------------------------------------------------------------------------------------------------------------------------------------------------------------------------------------------------------------------------------------------------------------------------------------------------------------------------------------------------------------------------------------------------------------------------------------------------------------------------------------------------------------------------------------------------------------------------------------------------------------------------------------------------------------------------------------------------------------------------------------------------------------------------------------------------------------------------------------------|--------------------------------------------------------------------------------------------------------------------------------------------------------------------------------------------------------------------------------------------------------------------------------------------------------------------------------------------------------------------------------------------------------------------------------------------------------------------------------------------------------------------------------------------------------------------------------------------------------------------------------------------------------------------------------------------------------------------------------------------------------------------------------------------------------------------------------------------------------------------------------------------------------------------------------------------------------------------------------------------------------------------------------------------------------------------------------------------------------------------------------------------------------------------------------------------------------------------------------------------------------------------------------------------------------------------------------------------------------------------------------------------------------------------------------------------------------------------------------------------------------------------------------------------------------------------------------------------------------------------------------------------------------------------------------------------------------------------------------------------------------------------------------------------------------------------------------------------------------------------------------------------------------------------------------------------------------------------------------------------------------------------------------------------------------------------------------------------------------------------------------|----------------------------------------------------------|
| PL Zawieszki zasilające ZO skużą d<br>zawieszki mocowane są do pro                                                                                                                                                                                                                                                                                                                                                                                                                                                                                                                                                                                                                                                                                                                                                                                                                                                                                                                                                                                                                                                                                                                                                                                                                                                                                                                                                                                                                                                                                                                                                                                                                                                                                                                                                                                                                                                                                                                                                                                                                                                                                                                                                                                           | cable connecting the Li<br>ichtbare Kabelführung<br>o podwieszania i pod<br>vfilu za pośrednictwem i                                                                                                                    | sla LED z wysięgnikiem jest riewidoczny<br>Do strip with the am is out-of-sight<br><b>trzymy wania profili, a jednocześnie do poprowadzenia zas</b><br>mocownika.                                                                                                                                                                                                                                                                                                                                                                                                                                                                                                                                                                                                                                                                                                                                                                                                                                                                                                                                                                                                                                                                                                                                                                                                                                                                                                                                                                                                                                                                                                                                                                                                                                                                                                                                                                                                                                                                                                                                                                                                                                                                                                                                                                                                                                                                                                                                                                                                                                                                                                                                                                                                                                                                                                                                                                                                                                                                                                                                                                                                                                                                                                                                                                                                                                                                                                                                                                                                                                                                                                                                                                                                                                                                                                                                                                                                                                                                                                                                                                                                                                                                                              |                                                                                                                                                                                                                                                                                                                                                                                                                                                                                                                                                                                                                                                                                                                                                                                                                                                                                                                                                                                                                                                                                                                                                                                                                                                                                                                                                                                                                                                                                                                                                                                                                                                                                                                                                                                                                                                                                                                                                                                                                                                                                                                                |                                                          |
| W tym przypadku prąd jednego<br>EN Electricity conductive ZO faster<br>Fasteners are mounted to the p                                                                                                                                                                                                                                                                                                                                                                                                                                                                                                                                                                                                                                                                                                                                                                                                                                                                                                                                                                                                                                                                                                                                                                                                                                                                                                                                                                                                                                                                                                                                                                                                                                                                                                                                                                                                                                                                                                                                                                                                                                                                                                                                                        | b bieguna plynie po wy<br>ners are designed for th<br>rofile with a mounting I<br>asteners are used for the<br>side of the LED flows al<br>(tig auch Strom zwighthur<br>lammern ausgeführt,<br>igt innerhalb der Hälten | siggnikum cowania<br>te suspension and support of the profiles, and also to provide<br>extander of power voltage of 12 and 24 V. One side of the LED is po<br>ong one arm.<br>ig.<br>                                                                                                                                                                                                                                                                                                                                                                                                                                                                                                                                                                                                                                                                                                                                                                                                                                                                                                                                                                                                                                                                                                                                                                                                                                                                                                                                                                                                                                                                                                                                                                                                                                                                                                                                                                                                                                                                                                                                                                                                                                                                                                                                                                                                                                                                                                                                                                                                                                                                                                                                                                                                                                                                                                                                                                                                                                                                                                                                                                                                                                                                                                                                                                                                                                                                                                                                                                                                                                                                                                                                                                                                                                                                                                                                                                                                                                                                                                                                                                                                                                                                          | de a supply of powe                                                                                                                                                                                                                                                                                                                                                                                                                                                                                                                                                                                                                                                                                                                                                                                                                                                                                                                                                                                                                                                                                                                                                                                                                                                                                                                                                                                                                                                                                                                                                                                                                                                                                                                                                                                                                                                                                                                                                                                                                                                                                                            | er to the LED strip.                                     |
| W tym przypadku prąd jednego<br>EN Electricity conductive 20 faster<br>Fasteners are mounted to the po-<br>internal electricity conductive f.<br>In this case, electricity from one<br>Die Die 20 Befestigung vird mit den N<br>Die Spannungsversorgung effo                                                                                                                                                                                                                                                                                                                                                                                                                                                                                                                                                                                                                                                                                                                                                                                                                                                                                                                                                                                                                                                                                                                                                                                                                                                                                                                                                                                                                                                                                                                                                                                                                                                                                                                                                                                                                                                                                                                                                                                                 | b bieguna plynie po wy<br>ners are designed for th<br>rofile with a mounting I<br>asteners are used for the<br>side of the LED flows al<br>(tig auch Strom zwighthur<br>lammern ausgeführt,<br>igt innerhalb der Hälten | siggnikum cowania<br>te suspension and support of the profiles, and also to provide<br>extander of power voltage of 12 and 24 V. One side of the LED is po<br>ong one arm.<br>ig.<br>                                                                                                                                                                                                                                                                                                                                                                                                                                                                                                                                                                                                                                                                                                                                                                                                                                                                                                                                                                                                                                                                                                                                                                                                                                                                                                                                                                                                                                                                                                                                                                                                                                                                                                                                                                                                                                                                                                                                                                                                                                                                                                                                                                                                                                                                                                                                                                                                                                                                                                                                                                                                                                                                                                                                                                                                                                                                                                                                                                                                                                                                                                                                                                                                                                                                                                                                                                                                                                                                                                                                                                                                                                                                                                                                                                                                                                                                                                                                                                                                                                                                          | de a supply of powe                                                                                                                                                                                                                                                                                                                                                                                                                                                                                                                                                                                                                                                                                                                                                                                                                                                                                                                                                                                                                                                                                                                                                                                                                                                                                                                                                                                                                                                                                                                                                                                                                                                                                                                                                                                                                                                                                                                                                                                                                                                                                                            | er to the LED strip.                                     |
| W tym przypadłu prod jedneg<br>EN Electricity conductive 20 faster<br>Fasteners za wounted to the po-<br>int mis case decircity for one decircity for<br>De Bedestigung wild mit den R<br>Die Bedestigun | o bieguna plyrnie po wy<br>ners are desig neel for th<br>anterners are used for th<br>side of the LED hows al<br>tig auch Stromzuführu<br>ligt innerhalb der Halten<br>e einen Pol der 12V oder<br>dia neeffu           | signifuum convania<br>e suspension and support of the profiles, and also to provi<br>aradet<br>e transfer of power voltage of 12 and 24 V One side of the LED is po<br>ong one arm.<br>Ig.<br>Jag.<br>24V Versorgung zu den LEDs.<br>oppre-<br>oppre-<br>oppre-<br>oppre-<br>oppre-<br>oppre-<br>oppre-<br>oppre-<br>oppre-<br>oppre-<br>oppre-<br>oppre-<br>oppre-<br>oppre-<br>oppre-<br>oppre-<br>oppre-<br>oppre-<br>oppre-<br>oppre-<br>oppre-<br>oppre-<br>oppre-<br>oppre-<br>oppre-<br>oppre-<br>oppre-<br>oppre-<br>oppre-<br>oppre-<br>oppre-<br>oppre-<br>oppre-<br>oppre-<br>oppre-<br>oppre-<br>oppre-<br>oppre-<br>oppre-<br>oppre-<br>oppre-<br>oppre-<br>oppre-<br>oppre-<br>oppre-<br>oppre-<br>oppre-<br>oppre-<br>oppre-<br>oppre-<br>oppre-<br>oppre-<br>oppre-<br>oppre-<br>oppre-<br>oppre-<br>oppre-<br>oppre-<br>oppre-<br>oppre-<br>oppre-<br>oppre-<br>oppre-<br>oppre-<br>oppre-<br>oppre-<br>oppre-<br>oppre-<br>oppre-<br>oppre-<br>oppre-<br>oppre-<br>oppre-<br>oppre-<br>oppre-<br>oppre-<br>oppre-<br>oppre-<br>oppre-<br>oppre-<br>oppre-<br>oppre-<br>oppre-<br>oppre-<br>oppre-<br>oppre-<br>oppre-<br>oppre-<br>oppre-<br>oppre-<br>oppre-<br>oppre-<br>oppre-<br>oppre-<br>oppre-<br>oppre-<br>oppre-<br>oppre-<br>oppre-<br>oppre-<br>oppre-<br>oppre-<br>oppre-<br>oppre-<br>oppre-<br>oppre-<br>oppre-<br>oppre-<br>oppre-<br>oppre-<br>oppre-<br>oppre-<br>oppre-<br>oppre-<br>oppre-<br>oppre-<br>oppre-<br>oppre-<br>oppre-<br>oppre-<br>oppre-<br>oppre-<br>oppre-<br>oppre-<br>oppre-<br>oppre-<br>oppre-<br>oppre-<br>oppre-<br>oppre-<br>oppre-<br>oppre-<br>oppre-<br>oppre-<br>oppre-<br>oppre-<br>oppre-<br>oppre-<br>oppre-<br>oppre-<br>oppre-<br>oppre-<br>oppre-<br>oppre-<br>oppre-<br>oppre-<br>oppre-<br>oppre-<br>oppre-<br>oppre-<br>oppre-<br>oppre-<br>oppre-<br>oppre-<br>oppre-<br>oppre-<br>oppre-<br>oppre-<br>oppre-<br>oppre-<br>oppre-<br>oppre-<br>oppre-<br>oppre-<br>oppre-<br>oppre-<br>oppre-<br>oppre-<br>oppre-<br>oppre-<br>oppre-<br>oppre-<br>oppre-<br>oppre-<br>oppre-<br>oppre-<br>oppre-<br>oppre-<br>oppre-<br>oppre-<br>oppre-<br>oppre-<br>oppre-<br>oppre-<br>oppre-<br>oppre-<br>oppre-<br>oppre-<br>oppre-<br>oppre-<br>oppre-<br>oppre-<br>oppre-<br>oppre-<br>oppre-<br>oppre-<br>oppre-<br>oppre-<br>oppre-<br>oppre-<br>oppre-<br>oppre-<br>oppre-<br>oppre-<br>oppre-<br>oppre-<br>oppre-<br>oppre-<br>oppre-<br>oppre-<br>oppre-<br>oppre-<br>oppre-<br>oppre-<br>oppre-<br>oppre-<br>oppre-<br>oppre-<br>oppre-<br>oppre-<br>oppre-<br>oppre-<br>oppre-<br>oppre-<br>oppre-<br>oppre-<br>oppre-<br>oppre-<br>oppre-<br>oppre                                                                                                                                                                                                                                                                                                                                                                                                                                                                                                                                                                                                                                                                                                                                                                                                                                                                                                                                                                                                                                                                                                                                                                                                                                                                                                                                                                                                                                                                                                                                                                                                                                   | de a supply of powe<br>wered by one fastene<br>zastanie                                                                                                                                                                                                                                                                                                                                                                                                                                                                                                                                                                                                                                                                                                                                                                                                                                                                                                                                                                                                                                                                                                                                                                                                                                                                                                                                                                                                                                                                                                                                                                                                                                                                                                                                                                                                                                                                                                                                                                                                                                                                        | er to the LED strip.<br>er:                              |