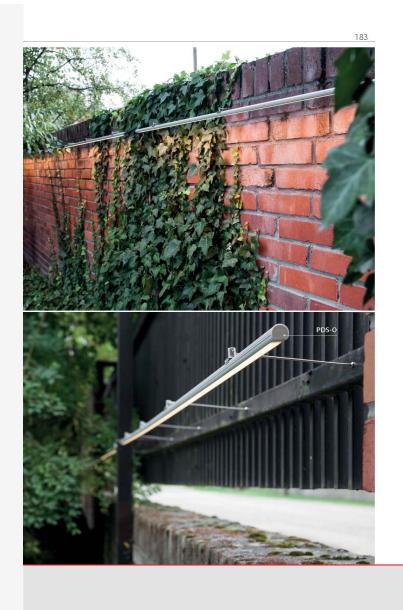

Data current as of: 24-04-2024 01:33

Link to the product: https://stair-lighting.com/electricity-conductive-end-cap-pds-4-alu-element-applied-in-m5-group-fasteners-p-819.html

•