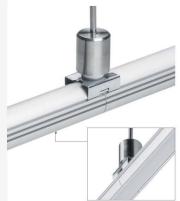

|                                    | and We consideration                                                                                                                                                                                                                                                                                                                                                                                                                                                                                                                                                                                                                                                                                                                                                                                                                                                                                                                                                                                                                                                                                                                                                                                                                                                                                                                                                                                                                                                                                                                                                                                                                                                                                                                                                                                                                                                                                                                                                                                                                                                                                                           |                                                                                                                                                                                 | The second second second second second            |
|------------------------------------|--------------------------------------------------------------------------------------------------------------------------------------------------------------------------------------------------------------------------------------------------------------------------------------------------------------------------------------------------------------------------------------------------------------------------------------------------------------------------------------------------------------------------------------------------------------------------------------------------------------------------------------------------------------------------------------------------------------------------------------------------------------------------------------------------------------------------------------------------------------------------------------------------------------------------------------------------------------------------------------------------------------------------------------------------------------------------------------------------------------------------------------------------------------------------------------------------------------------------------------------------------------------------------------------------------------------------------------------------------------------------------------------------------------------------------------------------------------------------------------------------------------------------------------------------------------------------------------------------------------------------------------------------------------------------------------------------------------------------------------------------------------------------------------------------------------------------------------------------------------------------------------------------------------------------------------------------------------------------------------------------------------------------------------------------------------------------------------------------------------------------------|---------------------------------------------------------------------------------------------------------------------------------------------------------------------------------|---------------------------------------------------|
| e conductive fas                   | ica 49, wzdłużna<br>itener, long itudinał<br>Längsbefestig ung                                                                                                                                                                                                                                                                                                                                                                                                                                                                                                                                                                                                                                                                                                                                                                                                                                                                                                                                                                                                                                                                                                                                                                                                                                                                                                                                                                                                                                                                                                                                                                                                                                                                                                                                                                                                                                                                                                                                                                                                                                                                 | opis<br>description<br>Beschreibung                                                                                                                                             | numerartykulu<br>article number<br>Artikelnummer  |
| zvily                              | e de la companya de l | zawieszka wzdłużna do płyt kartonowo-gipsowych, zasilająca<br>longitudinał conductiwe fasteren for drywall celifings<br>Spannungsfühiende Längsbefestigung für Trochenbaudechen | 42555                                             |
| NAY C                              |                                                                                                                                                                                                                                                                                                                                                                                                                                                                                                                                                                                                                                                                                                                                                                                                                                                                                                                                                                                                                                                                                                                                                                                                                                                                                                                                                                                                                                                                                                                                                                                                                                                                                                                                                                                                                                                                                                                                                                                                                                                                                                                                | zawieszka wzdłużna do muru, zasilająca<br>Iongitudinał conductive fastener for walis<br>Spannungsführende Längsbefestigung für Wände (Beton-Ziegel).                            | 42556                                             |
| conductive fas                     | ica 49. poprzeczna<br>tener, transverse<br>Querbefestigung                                                                                                                                                                                                                                                                                                                                                                                                                                                                                                                                                                                                                                                                                                                                                                                                                                                                                                                                                                                                                                                                                                                                                                                                                                                                                                                                                                                                                                                                                                                                                                                                                                                                                                                                                                                                                                                                                                                                                                                                                                                                     | opis<br>description<br>Bescheibung                                                                                                                                              | numer artykułu<br>article number<br>Artikelnummer |
| aver -                             | P                                                                                                                                                                                                                                                                                                                                                                                                                                                                                                                                                                                                                                                                                                                                                                                                                                                                                                                                                                                                                                                                                                                                                                                                                                                                                                                                                                                                                                                                                                                                                                                                                                                                                                                                                                                                                                                                                                                                                                                                                                                                                                                              | zawieszka poprzeczna do płyt kartonowo-gipsowych, zasilająca<br>transverse conductive fastener for drywali celings<br>Spannungsführende Quetbefestigung für Trockenbaudecken    | 42557                                             |
| 201                                | P                                                                                                                                                                                                                                                                                                                                                                                                                                                                                                                                                                                                                                                                                                                                                                                                                                                                                                                                                                                                                                                                                                                                                                                                                                                                                                                                                                                                                                                                                                                                                                                                                                                                                                                                                                                                                                                                                                                                                                                                                                                                                                                              | zawieszka poprzeczna do m uru, zasilająca<br>transverse conductive fastener for walls<br>Spannungsfühlende Querbefestigung für Wände (Beton-Zlegel)                             | 42558                                             |
| awieszka<br>astener<br>lefestigung | opis<br>description<br>Beschreibung                                                                                                                                                                                                                                                                                                                                                                                                                                                                                                                                                                                                                                                                                                                                                                                                                                                                                                                                                                                                                                                                                                                                                                                                                                                                                                                                                                                                                                                                                                                                                                                                                                                                                                                                                                                                                                                                                                                                                                                                                                                                                            | numer artykalu<br>ar inck en vimber<br>Arabiekummer                                                                                                                             |                                                   |
| <b>F</b>                           | zawieszka wzdłużna do blatu<br>longitudinał fastener<br>for courtetops<br>Langbefestigung<br>für Arbeitsplatten                                                                                                                                                                                                                                                                                                                                                                                                                                                                                                                                                                                                                                                                                                                                                                                                                                                                                                                                                                                                                                                                                                                                                                                                                                                                                                                                                                                                                                                                                                                                                                                                                                                                                                                                                                                                                                                                                                                                                                                                                | 1524                                                                                                                                                                            |                                                   |

-st

zawieszka poprzeczn transverse fastener for countertops Querbefestigung für Arbeitsplatten do blatu

00037

|                                                                                                                                                                                                                                                                                                                                                                                                                                                                                                                                                                                                                                                                                                                                                                                                                                                                                                                                                                                                                                                                                                                                                                                                                                                                                                                                                                                                                                                                                                                                                                                                                                                                                                                                                                                                                                                                                                                                                                                                                                                                                                                                                                                                                                                              |                                                                                                                                                                                                                         | <u>6 mm</u><br><u>0637</u><br><u>077</u><br><u>077</u><br><u>077</u><br><u>077</u><br><u>077</u><br><u>077</u><br><u>077</u><br><u>077</u><br><u>077</u><br><u>077</u><br><u>077</u><br><u>077</u><br><u>077</u><br><u>077</u><br><u>077</u><br><u>077</u><br><u>077</u><br><u>077</u><br><u>077</u><br><u>077</u><br><u>077</u><br><u>077</u><br><u>077</u><br><u>077</u><br><u>077</u><br><u>077</u><br><u>077</u><br><u>077</u><br><u>077</u><br><u>077</u><br><u>077</u><br><u>077</u><br><u>077</u><br><u>077</u><br><u>077</u><br><u>077</u><br><u>077</u><br><u>077</u><br><u>077</u><br><u>077</u><br><u>077</u><br><u>077</u><br><u>077</u><br><u>077</u><br><u>077</u><br><u>077</u><br><u>077</u><br><u>077</u><br><u>077</u><br><u>077</u><br><u>077</u><br><u>077</u><br><u>077</u><br><u>077</u><br><u>077</u><br><u>077</u><br><u>077</u><br><u>077</u><br><u>077</u><br><u>077</u><br><u>077</u><br><u>077</u><br><u>077</u><br><u>077</u><br><u>077</u><br><u>077</u><br><u>077</u><br><u>077</u><br><u>077</u><br><u>077</u><br><u>077</u><br><u>077</u><br><u>077</u><br><u>077</u><br><u>077</u><br><u>077</u><br><u>077</u><br><u>077</u><br><u>077</u><br><u>077</u><br><u>077</u><br><u>077</u><br><u>077</u><br><u>077</u><br><u>077</u><br><u>077</u><br><u>077</u><br><u>077</u><br><u>077</u><br><u>077</u><br><u>077</u><br><u>077</u><br><u>077</u><br><u>077</u><br><u>077</u><br><u>077</u><br><u>077</u><br><u>077</u><br><u>077</u><br><u>077</u><br><u>077</u><br><u>077</u><br><u>077</u><br><u>077</u><br><u>077</u><br><u>077</u><br><u>077</u><br><u>077</u><br><u>077</u><br><u>077</u><br><u>077</u><br><u>077</u><br><u>077</u><br><u>077</u><br><u>077</u><br><u>077</u><br><u>077</u><br><u>077</u><br><u>077</u><br><u>077</u><br><u>077</u><br><u>077</u><br><u>077</u><br><u>077</u><br><u>077</u><br><u>077</u><br><u>077</u><br><u>077</u><br><u>077</u><br><u>077</u><br><u>077</u><br><u>077</u><br><u>077</u><br><u>077</u><br><u>077</u><br><u>077</u><br><u>077</u><br><u>077</u><br><u>077</u><br><u>077</u><br><u>077</u><br><u>077</u><br><u>077</u><br><u>077</u><br><u>077</u><br><u>077</u><br><u>077</u><br><u>077</u><br><u>077</u><br><u>077</u><br><u>077</u><br><u>077</u><br><u>077</u><br><u>077</u><br><u>077</u><br><u>077</u><br><u>077</u><br><u>077</u><br><u>077</u><br><u>077</u><br><u>077</u><br><u>077</u><br><u>077</u><br><u>077</u><br><u>077</u><br><u>077</u><br><u>077</u><br><u>077</u><br><u>077</u><br><u>077</u><br><u>077</u><br><u>077</u><br><u>077</u><br><u>077</u><br><u>077</u><br><u>077</u><br><u>077</u><br><u>077</u><br><u>077</u><br><u>077</u><br><u>077</u><br><u>077</u><br><u>077</u><br><u>077</u><br><u>077</u><br><u>077</u><br><u>077</u><br><u>077</u><br><u>077</u><br><u>077</u><br><u>077</u><br><u>077</u><br><u>077</u><br><u>077</u><br><u>077</u><br><u>077</u><br><u>077</u><br><u>077</u><br><u>077</u><br><u>077</u><br><u>077</u><br><u>077</u><br><u>077</u><br><u>077</u><br><u>077</u><br><u>077</u><br><u>077</u><br><u>077</u><br><u>077</u><br><u>077</u><br><u>077</u><br><u>077</u><br><u>077</u><br><u>077</u><br><u>077</u><br><u>077</u><br><u>077</u> <u>077</u><br><u>077</u><br><u>077</u><br><u>077</u><br><u>077</u><br><u>077</u><br><u>077</u><br><u>077</u><br><u>077</u><br><u>077</u><br><u>077</u><br><u>077</u><br><u>077</u><br><u>077</u><br><u>077</u><br><u>077</u><br><u>077</u><br><u>077</u><br><u>077</u><br><u>077</u><br><u>077</u><br><u>077</u><br><u>077</u><br><u>077</u><br><u>077</u><br><u>077</u><br><u>077</u><br><u>077</u><br><u>077</u><br><u>077</u><br><u>077</u><br><u>077</u><br><u>077</u><br><u>077</u><br><u>077</u><br><u>077</u><br><u>077</u><br><u>077</u><br><u>077</u><br><u>077</u><br><u>077</u><br><u>077</u><br><u>077</u><br><u>077</u><br><u>077</u><br><u>077</u><br><u>077</u><br><u>077</u><br><u>077</u><br><u>077</u><br><u>077</u><br><u>077</u><br><u>077</u><br><u>077</u><br><u>077</u><br><u>077</u><br><u>077</u><br><u>077</u><br><u>077</u><br><u>077</u><br><u>077</u><br><u>077</u><br><u>077</u><br><u>077</u><br><u>077</u><br><u>077</u><br><u>077</u><br><u>077</u><br><u>077</u><br><u>077</u><br><u>077</u><br><u>077</u><br><u>077</u><br><u></u> | Development of the second seco | 10<br>10<br>10<br>10<br>10<br>10<br>10<br>10<br>10<br>10 |
|--------------------------------------------------------------------------------------------------------------------------------------------------------------------------------------------------------------------------------------------------------------------------------------------------------------------------------------------------------------------------------------------------------------------------------------------------------------------------------------------------------------------------------------------------------------------------------------------------------------------------------------------------------------------------------------------------------------------------------------------------------------------------------------------------------------------------------------------------------------------------------------------------------------------------------------------------------------------------------------------------------------------------------------------------------------------------------------------------------------------------------------------------------------------------------------------------------------------------------------------------------------------------------------------------------------------------------------------------------------------------------------------------------------------------------------------------------------------------------------------------------------------------------------------------------------------------------------------------------------------------------------------------------------------------------------------------------------------------------------------------------------------------------------------------------------------------------------------------------------------------------------------------------------------------------------------------------------------------------------------------------------------------------------------------------------------------------------------------------------------------------------------------------------------------------------------------------------------------------------------------------------|-------------------------------------------------------------------------------------------------------------------------------------------------------------------------------------------------------------------------|----------------------------------------------------------------------------------------------------------------------------------------------------------------------------------------------------------------------------------------------------------------------------------------------------------------------------------------------------------------------------------------------------------------------------------------------------------------------------------------------------------------------------------------------------------------------------------------------------------------------------------------------------------------------------------------------------------------------------------------------------------------------------------------------------------------------------------------------------------------------------------------------------------------------------------------------------------------------------------------------------------------------------------------------------------------------------------------------------------------------------------------------------------------------------------------------------------------------------------------------------------------------------------------------------------------------------------------------------------------------------------------------------------------------------------------------------------------------------------------------------------------------------------------------------------------------------------------------------------------------------------------------------------------------------------------------------------------------------------------------------------------------------------------------------------------------------------------------------------------------------------------------------------------------------------------------------------------------------------------------------------------------------------------------------------------------------------------------------------------------------------------------------------------------------------------------------------------------------------------------------------------------------------------------------------------------------------------------------------------------------------------------------------------------------------------------------------------------------------------------------------------------------------------------------------------------------------------------------------------------------------------------------------------------------------------------------------------------------------------------------------------------------------------------------------------------------------------------------------------------------------------------------------------------------------------------------------------------------------------------------------------------------------------------------------------------------------------------------------------------------------------------------------------------------------------------------------------------------------------------------------------------------------------------------------------------------------------------------------------------------------------------------------------------------------------------------------------------------------------------------------------------------------------------------------------------------------------------------------------------------------------------------------------------------------------------------------------------------------------------------------------------------------------------------------------------------------------------------------------------------------------------------------------------------------------------------------------------------------------------------------------------------------------------------------------------------------------------------------------------------------------------------------------------------------------------------------------------------------------------------------------|--------------------------------------------------------------------------------------------------------------------------------------------------------------------------------------------------------------------------------------------------------------------------------------------------------------------------------------------------------------------------------------------------------------------------------------------------------------------------------------------------------------------------------------------------------------------------------------------------------------------------------------------------------------------------------------------------------------------------------------------------------------------------------------------------------------------------------------------------------------------------------------------------------------------------------------------------------------------------------------------------------------------------------------------------------------------------------------------------------------------------------------------------------------------------------------------------------------------------------------------------------------------------------------------------------------------------------------------------------------------------------------------------------------------------------------------------------------------------------------------------------------------------------------------------------------------------------------------------------------------------------------------------------------------------------------------------------------------------------------------------------------------------------------------------------------------------------------------------------------------------------------------------------------------------------------------------------------------------------------------------------------------------------------------------------------------------------------------------------------------------------|----------------------------------------------------------|
| PL Zawieszki zasilające ZO skużą d<br>zawieszki mocowane są do pro                                                                                                                                                                                                                                                                                                                                                                                                                                                                                                                                                                                                                                                                                                                                                                                                                                                                                                                                                                                                                                                                                                                                                                                                                                                                                                                                                                                                                                                                                                                                                                                                                                                                                                                                                                                                                                                                                                                                                                                                                                                                                                                                                                                           | cable connecting the Li<br>ichtbare Kabelführung<br>o podwieszania i pod<br>vfilu za pośrednictwem i                                                                                                                    | sla LED z wysięgnikiem jest riewidoczny<br>Do strip with the am is out-of-sight<br><b>trzymy wania profili, a jednocześnie do poprowadzenia zas</b><br>mocownika.                                                                                                                                                                                                                                                                                                                                                                                                                                                                                                                                                                                                                                                                                                                                                                                                                                                                                                                                                                                                                                                                                                                                                                                                                                                                                                                                                                                                                                                                                                                                                                                                                                                                                                                                                                                                                                                                                                                                                                                                                                                                                                                                                                                                                                                                                                                                                                                                                                                                                                                                                                                                                                                                                                                                                                                                                                                                                                                                                                                                                                                                                                                                                                                                                                                                                                                                                                                                                                                                                                                                                                                                                                                                                                                                                                                                                                                                                                                                                                                                                                                                                              |                                                                                                                                                                                                                                                                                                                                                                                                                                                                                                                                                                                                                                                                                                                                                                                                                                                                                                                                                                                                                                                                                                                                                                                                                                                                                                                                                                                                                                                                                                                                                                                                                                                                                                                                                                                                                                                                                                                                                                                                                                                                                                                                |                                                          |
| W tym przypadku prąd jednego<br>EN Electricity conductive ZO faster<br>Fasteners are mounted to the p                                                                                                                                                                                                                                                                                                                                                                                                                                                                                                                                                                                                                                                                                                                                                                                                                                                                                                                                                                                                                                                                                                                                                                                                                                                                                                                                                                                                                                                                                                                                                                                                                                                                                                                                                                                                                                                                                                                                                                                                                                                                                                                                                        | b bieguna plynie po wy<br>ners are designed for th<br>rofile with a mounting I<br>asteners are used for the<br>side of the LED flows al<br>(tig auch Strom zwighthur<br>lammern ausgeführt,<br>igt innerhalb der Hälten | siggnikum cowania<br>te suspension and support of the profiles, and also to provide<br>extander of power voltage of 12 and 24 V. One side of the LED is po<br>ong one arm.<br>ig.<br>                                                                                                                                                                                                                                                                                                                                                                                                                                                                                                                                                                                                                                                                                                                                                                                                                                                                                                                                                                                                                                                                                                                                                                                                                                                                                                                                                                                                                                                                                                                                                                                                                                                                                                                                                                                                                                                                                                                                                                                                                                                                                                                                                                                                                                                                                                                                                                                                                                                                                                                                                                                                                                                                                                                                                                                                                                                                                                                                                                                                                                                                                                                                                                                                                                                                                                                                                                                                                                                                                                                                                                                                                                                                                                                                                                                                                                                                                                                                                                                                                                                                          | de a supply of powe                                                                                                                                                                                                                                                                                                                                                                                                                                                                                                                                                                                                                                                                                                                                                                                                                                                                                                                                                                                                                                                                                                                                                                                                                                                                                                                                                                                                                                                                                                                                                                                                                                                                                                                                                                                                                                                                                                                                                                                                                                                                                                            | er to the LED strip.                                     |
| W tym przypadku prąd jednego<br>EN Electricity conductive 20 faster<br>Fasteners are mounted to the po-<br>internal electricity conductive f.<br>In this case, electricity from one<br>Die Die 20 Befestigung vird mit den N<br>Die Spannungsversorgung effo                                                                                                                                                                                                                                                                                                                                                                                                                                                                                                                                                                                                                                                                                                                                                                                                                                                                                                                                                                                                                                                                                                                                                                                                                                                                                                                                                                                                                                                                                                                                                                                                                                                                                                                                                                                                                                                                                                                                                                                                 | b bieguna plynie po wy<br>ners are designed for th<br>rofile with a mounting I<br>asteners are used for the<br>side of the LED flows al<br>(tig auch Strom zwighthur<br>lammern ausgeführt,<br>igt innerhalb der Hälten | siggnikum cowania<br>te suspension and support of the profiles, and also to provide<br>extander of power voltage of 12 and 24 V. One side of the LED is po<br>ong one arm.<br>ig.<br>                                                                                                                                                                                                                                                                                                                                                                                                                                                                                                                                                                                                                                                                                                                                                                                                                                                                                                                                                                                                                                                                                                                                                                                                                                                                                                                                                                                                                                                                                                                                                                                                                                                                                                                                                                                                                                                                                                                                                                                                                                                                                                                                                                                                                                                                                                                                                                                                                                                                                                                                                                                                                                                                                                                                                                                                                                                                                                                                                                                                                                                                                                                                                                                                                                                                                                                                                                                                                                                                                                                                                                                                                                                                                                                                                                                                                                                                                                                                                                                                                                                                          | de a supply of powe                                                                                                                                                                                                                                                                                                                                                                                                                                                                                                                                                                                                                                                                                                                                                                                                                                                                                                                                                                                                                                                                                                                                                                                                                                                                                                                                                                                                                                                                                                                                                                                                                                                                                                                                                                                                                                                                                                                                                                                                                                                                                                            | er to the LED strip.                                     |
| W tym przypadłu prod jedneg<br>EN Electricity conductive 20 faster<br>Fasteners za wounted to the po-<br>int mis case decircity for one decircity for<br>De Bedestigung wild mit den R<br>Die Bedestigun | o bieguna plyrnie po wy<br>ners are desig neel for th<br>anterners are used for th<br>side of the LED hows al<br>tig auch Stromzuführu<br>ligt innerhalb der Halten<br>e einen Pol der 12V oder<br>dia neeffu           | signifuum convania<br>e suspension and support of the profiles, and also to provi<br>aradet<br>e transfer of power voltage of 12 and 24 V One side of the LED is po<br>ong one arm.<br>Ig.<br>Jag.<br>24V Versorgung zu den LEDs.<br>oppre-<br>oppre-<br>oppre-<br>oppre-<br>oppre-<br>oppre-<br>oppre-<br>oppre-<br>oppre-<br>oppre-<br>oppre-<br>oppre-<br>oppre-<br>oppre-<br>oppre-<br>oppre-<br>oppre-<br>oppre-<br>oppre-<br>oppre-<br>oppre-<br>oppre-<br>oppre-<br>oppre-<br>oppre-<br>oppre-<br>oppre-<br>oppre-<br>oppre-<br>oppre-<br>oppre-<br>oppre-<br>oppre-<br>oppre-<br>oppre-<br>oppre-<br>oppre-<br>oppre-<br>oppre-<br>oppre-<br>oppre-<br>oppre-<br>oppre-<br>oppre-<br>oppre-<br>oppre-<br>oppre-<br>oppre-<br>oppre-<br>oppre-<br>oppre-<br>oppre-<br>oppre-<br>oppre-<br>oppre-<br>oppre-<br>oppre-<br>oppre-<br>oppre-<br>oppre-<br>oppre-<br>oppre-<br>oppre-<br>oppre-<br>oppre-<br>oppre-<br>oppre-<br>oppre-<br>oppre-<br>oppre-<br>oppre-<br>oppre-<br>oppre-<br>oppre-<br>oppre-<br>oppre-<br>oppre-<br>oppre-<br>oppre-<br>oppre-<br>oppre-<br>oppre-<br>oppre-<br>oppre-<br>oppre-<br>oppre-<br>oppre-<br>oppre-<br>oppre-<br>oppre-<br>oppre-<br>oppre-<br>oppre-<br>oppre-<br>oppre-<br>oppre-<br>oppre-<br>oppre-<br>oppre-<br>oppre-<br>oppre-<br>oppre-<br>oppre-<br>oppre-<br>oppre-<br>oppre-<br>oppre-<br>oppre-<br>oppre-<br>oppre-<br>oppre-<br>oppre-<br>oppre-<br>oppre-<br>oppre-<br>oppre-<br>oppre-<br>oppre-<br>oppre-<br>oppre-<br>oppre-<br>oppre-<br>oppre-<br>oppre-<br>oppre-<br>oppre-<br>oppre-<br>oppre-<br>oppre-<br>oppre-<br>oppre-<br>oppre-<br>oppre-<br>oppre-<br>oppre-<br>oppre-<br>oppre-<br>oppre-<br>oppre-<br>oppre-<br>oppre-<br>oppre-<br>oppre-<br>oppre-<br>oppre-<br>oppre-<br>oppre-<br>oppre-<br>oppre-<br>oppre-<br>oppre-<br>oppre-<br>oppre-<br>oppre-<br>oppre-<br>oppre-<br>oppre-<br>oppre-<br>oppre-<br>oppre-<br>oppre-<br>oppre-<br>oppre-<br>oppre-<br>oppre-<br>oppre-<br>oppre-<br>oppre-<br>oppre-<br>oppre-<br>oppre-<br>oppre-<br>oppre-<br>oppre-<br>oppre-<br>oppre-<br>oppre-<br>oppre-<br>oppre-<br>oppre-<br>oppre-<br>oppre-<br>oppre-<br>oppre-<br>oppre-<br>oppre-<br>oppre-<br>oppre-<br>oppre-<br>oppre-<br>oppre-<br>oppre-<br>oppre-<br>oppre-<br>oppre-<br>oppre-<br>oppre-<br>oppre-<br>oppre-<br>oppre-<br>oppre-<br>oppre-<br>oppre-<br>oppre-<br>oppre-<br>oppre-<br>oppre-<br>oppre-<br>oppre-<br>oppre-<br>oppre-<br>oppre-<br>oppre-<br>oppre-<br>oppre-<br>oppre-<br>oppre-<br>oppre-<br>oppre-<br>oppre-<br>oppre-<br>oppre-<br>oppre-<br>oppre-<br>oppre-<br>oppre-<br>oppre-<br>oppre-<br>oppre-<br>oppre                                                                                                                                                                                                                                                                                                                                                                                                                                                                                                                                                                                                                                                                                                                                                                                                                                                                                                                                                                                                                                                                                                                                                                                                                                                                                                                                                                                                                                                                                                                                                                                                                                   | de a supply of powe<br>wered by one fastene<br>zastanie                                                                                                                                                                                                                                                                                                                                                                                                                                                                                                                                                                                                                                                                                                                                                                                                                                                                                                                                                                                                                                                                                                                                                                                                                                                                                                                                                                                                                                                                                                                                                                                                                                                                                                                                                                                                                                                                                                                                                                                                                                                                        | er to the LED strip.<br>er:                              |