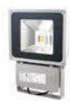

## EL LED Floodlight - FL100 100W 350W Halogen equivalent

| Price        | 310.20 Euro |
|--------------|-------------|
| Availability | On order    |
| Number       | 274         |
| Manufacturer | RESTAN      |

## **Product description**

Supply voltage: 220-240V 50-60 Hz

Power rating: 100 W

Dimensions: 185 x 225 x 130mm

Weight: 5200g, Housing: Metal, Energy Efficiency: A Color Temperature: 6000K,

Beam angle: 120 °

Luminous flux: 8000 lumens,

Number of LEDs: 1,

type and size of LEDs: Chip On Board 30x1W,

CRI: Ra = 80,

Ambient temperature range: -40 ... 50 ° C

Protection: IP65 rated life: 50000 hours

Approvals: CE, RoHS (every possible accreditation EN, EU),