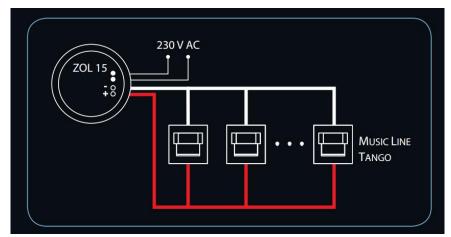

Luminous flux [lm]:

Luminous efficacy [lm / W]:

Mounting: canned electro-installation Ø60

in the hole Ø60 The degree of protection IP 56

Type of connection: Parallel

Recommended Power: ZOL6, ZOL7, ZOL15, ZOL16