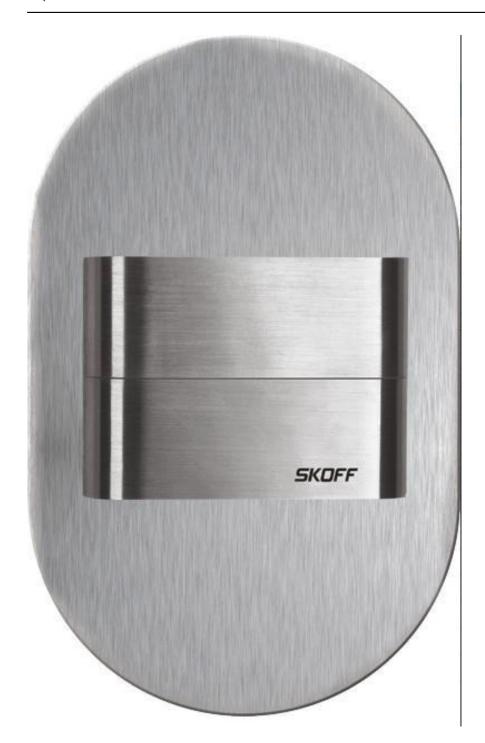

## **Product description**

LED lighting fixture designed to illuminate routes.

benefits:

The effect of light curtain Long life - 50 000 hours Very low energy consumption solid construction Material: Stainless steel or aluminum Application: Highlighting routes

trade data

Device dimensions: 113 x 73 mm Warranty Period: 24 months