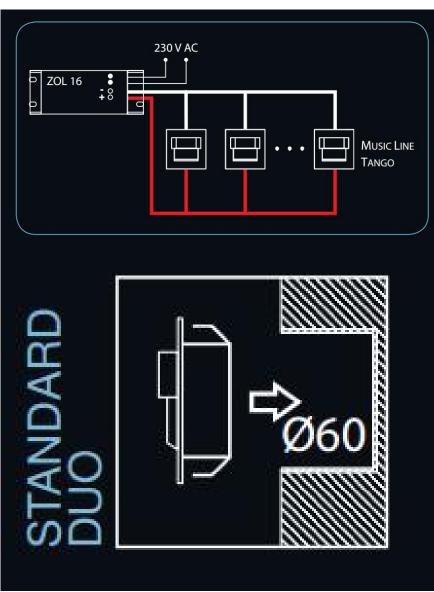

Luminous flux [lm]:

Luminous efficacy [lm / W]:

Mounting: canned electro-installation Ø60

in the hole Ø60 The degree of protection IP 56

Type of connection: Parallel

Recommended Power: ZOL6, ZOL7, ZOL15, ZOL16