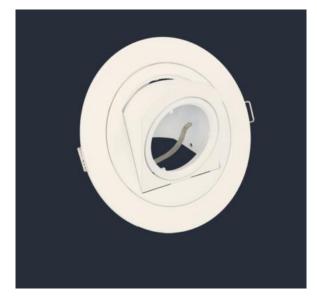

## Downlight round, 360° adjustable, die cast aluminium - white matt

| Price         | 8.97 Euro             |
|---------------|-----------------------|
| Availability  | Availability - 3 days |
| Shipping time | 3 days                |
| Number        | 2158                  |
| Manufacturer  | Ledline               |

## Product description

Material :: cast aluminum alloy Diameter of the bulb :: 50 mm Diameter of the mounting hole :: 110 mm Dimensions (length x width x height) :: 130 x 80 mm Adjusting :: Mobile Deviation angle :: 45 degrees Weight :: 280g