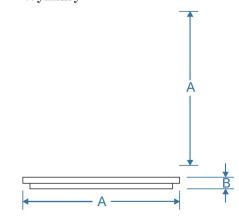

#### Wymiary

| Nazwa                      | Мос | А       | В     |
|----------------------------|-----|---------|-------|
| OKRĄGŁA DOWNLIGHT LED SLIM | 6W  | Ø120 mm | 20 mm |