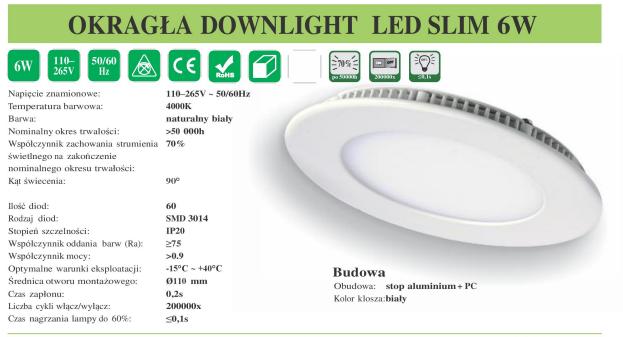

#### Product description

| Rated voltage: 110-265V ~ 50/60Hz                                   |
|---------------------------------------------------------------------|
| Color temperature: 4000K                                            |
| Colour: natural white                                               |
| Nominal life:> 50 000h                                              |
| Lumen maintenance factor at the end of the nominal lifetime: $70\%$ |
| Viewing angle: 90 °                                                 |
| Number of LEDs: 30                                                  |
| LED type: SMD 3014                                                  |
| Degree of protection: IP20                                          |
| Coefficient of color rendering (Ra): $\geq$ 75                      |
| Power factor:> 0.9                                                  |
| The optimum operating conditions: -15 ° C $\sim$ 40 ° C             |
| Hole Diameter: Ø110 mm                                              |
| Starting time: 0.2 seconds                                          |
| The number of cycles on / off: 200000x                              |
| Warm-up time to 60% of: $\leq$ 0.1 s                                |
| Construction:                                                       |
| Housing: aluminum alloy + PC                                        |
| Shade Color: White                                                  |
|                                                                     |