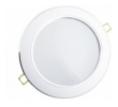

## DOWNLIGHT LED 9W - 4000K - neutral - white housing

| Price         | 21.73 Euro            |
|---------------|-----------------------|
| Availability  | Goods are unavailable |
| Shipping time | 4 days                |
| Number        | 691                   |
| Manufacturer  | SMART                 |

## **Product description**

Features:

Rated voltage: 100-240V ~ 50/60Hz

Power: 9W

Lifespan: 30,000 h

Colour: warm / natural white

IP20

Color Rendering Index:> 75

Power factor:> 0.8

Operating temperature: -20  $^{\circ}$  C  $\sim$  40  $^{\circ}$  C

Max. housing temperature: <60  $^{\circ}$  C

Body color: white / silver Housing: Aluminum Alloy Hole Diameter: Ø120mm