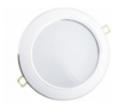

## DOWNLIGHT LED 9W - 4000K - neutral - silver housing

| Price         | 21.73 Euro            |
|---------------|-----------------------|
| Availability  | Goods are unavailable |
| Shipping time | 4 days                |
| Number        | 692                   |
| Manufacturer  | SMART                 |

## **Product description**

Features:

Rated voltage: 100-240V ~ 50/60Hz

Power: 9W

Lifespan: 30,000 h

Colour: warm / natural white

IP20

Color Rendering Index:> 75

Power factor:> 0.8

Operating temperature: -20  $^{\circ}$  C  $\sim$  40  $^{\circ}$  C

Max. housing temperature: <60  $^{\circ}$  C

Body color: white / silver Housing: Aluminum Alloy Hole Diameter: Ø120mm