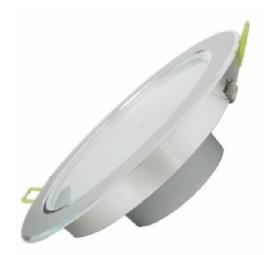

| Nazwa                      | Moc | A      | В        | C       | D     |
|----------------------------|-----|--------|----------|---------|-------|
| DOWNLIGHT LED LIGHTECH ECO | 9W  | 148 mm | 104.6 mm | 50.8 mm | 23 mm |