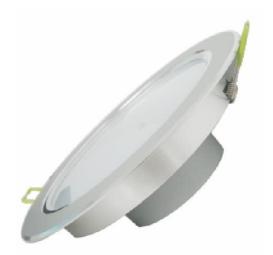

## DOWNLIGHT LED 9W - 3000K - warm white - white housing

| Price         | 21.73 Euro            |
|---------------|-----------------------|
| Availability  | Goods are unavailable |
| Shipping time | 4 days                |
| Number        | 690                   |
| Manufacturer  | SMART                 |

## **Product description**

Features:

Rated voltage: 100-240V ~ 50/60Hz

Power: 9W

Lifespan: 30,000 h

Colour: warm / natural white

IP20

Color Rendering Index:> 75

Power factor:> 0.8

Operating temperature: -20  $^{\circ}$  C  $\sim$  40  $^{\circ}$  C

Max. housing temperature: <60  $^{\circ}$  C

Body color: white / silver Housing: Aluminum Alloy Hole Diameter: Ø120mm