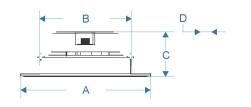

| Nazwa                      | Moc | A      | В        | C       | D     |
|----------------------------|-----|--------|----------|---------|-------|
| DOWNLIGHT LED LIGHTECH ECO | 9W  | 148 mm | 104.6 mm | 50.8 mm | 23 mm |